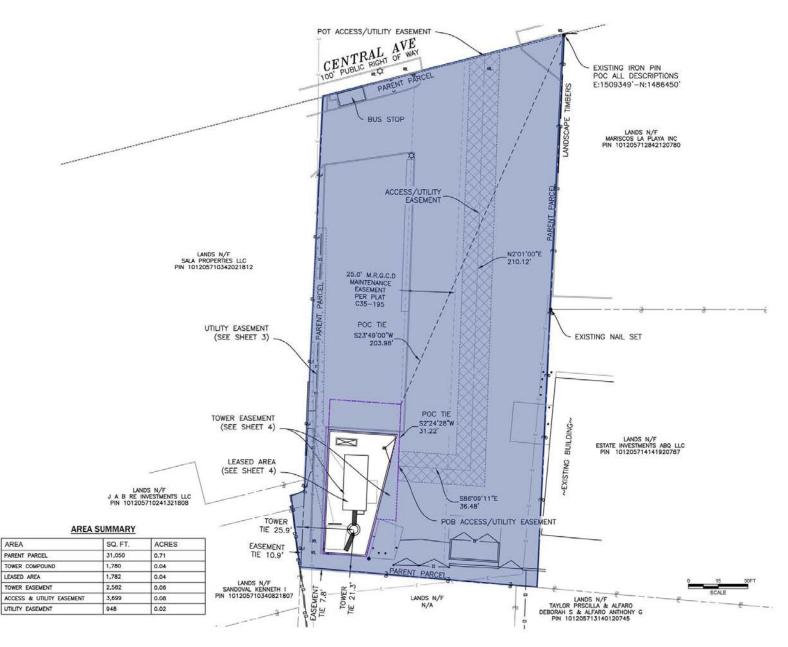

#### PROPERTY OVERVIEW

4430 Central is a +\- 29,268 SF pad site located at the SWC of Central and Atrisco in the South Valley trade area. Prime restaurant/retail QSR use with full access from Central Ave. This lot has a lot access/utility easement from Central going South until the tower easement. The tower on the lot is not a part of the property. A bus stop is situated at the NWC of the lot.