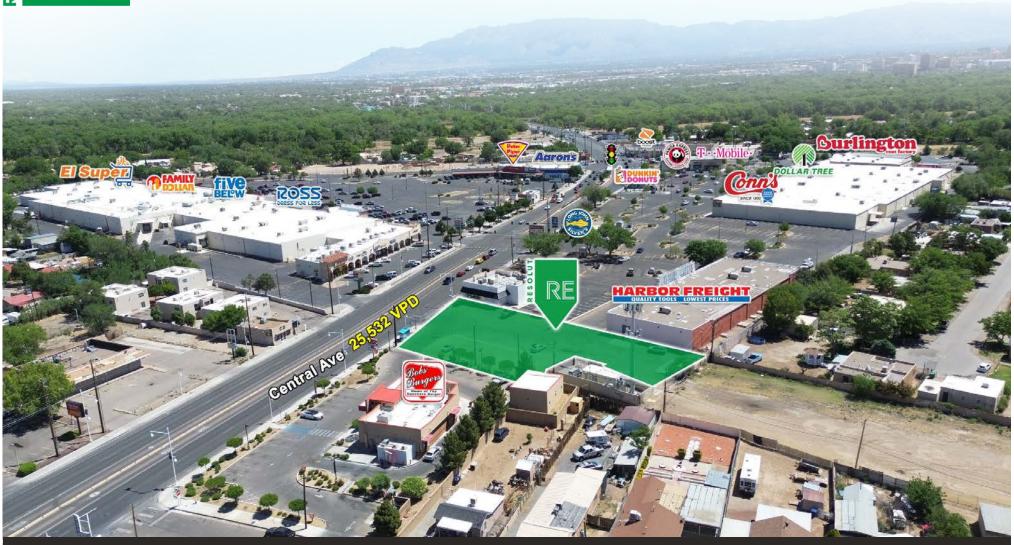

#### PROPERTY HIGHLIGHTS

- Surrounding National Retail Cotenancy
- Drive-Thru Permissible
- Exposed to over 29,000 Cars per Day
- MX-M Zoning
- Fronting Central
- Right by the Central River Crossing
- · Adjacent to West Central Plaza
- Shadow Anchored by Burlington & Harbor Freight

### **AREA TRAFFIC GENERATORS**

HARBOR FREIGHT

**Burlington** 

2055

Connis

#### PROPERTY OVERVIEW

4430 Central is a +\- 29,268 SF pad site located at the SWC of Central and Atrisco in the South Valley trade area. Prime restaurant/retail QSR use with full access from Central Ave. This lot has a lot access/utility easement from Central going South until the tower easement. The tower on the lot is not a part of the property. A bus stop is situated at the NWC of the lot.

#### **LOCATION OVERVIEW**

4430 Central is situated at the SWC of Central & Atrisco in the South Valley submarket. The signalized intersection of Atrisco and Central is the first main street once you cross the river. Central is 1 of the 7 river crossing accesses to the Westside of Albuquerque. There is major national retail synergy in close proximity with name-brand retailers such as Five Below, Harbor Freight, Ross, AutoZone, Burlington, etc... The South Valley is the most underserved trade area & is home to the newest shopping center development at Las Estancias.