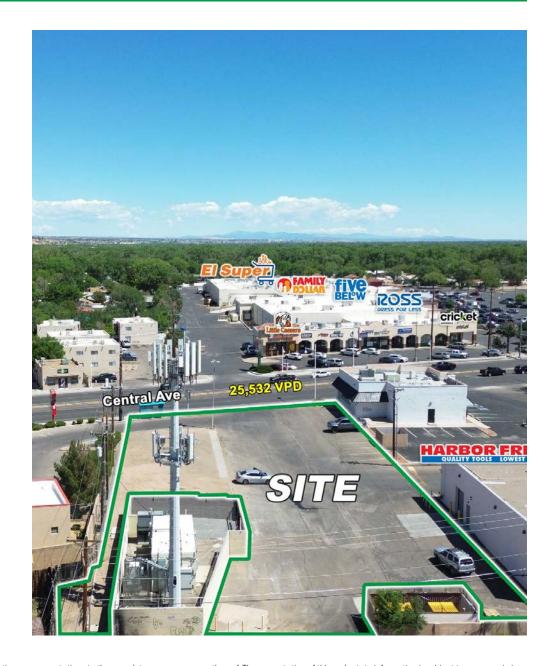

#### **DEMOGRAPHIC SNAPSHOT 2023**

107,088 POPULATION 3-MILE RADIUS

\$78,786.00 AVG HH INCOME 3-MILE RADIUS

**86,561 DAYTIME POPULATION**3-MILE RADIUS

**TRAFFIC COUNTS**Central Ave: 25,532 VPD
Atrisco Dr: 11,307 VPD

#### PROPERTY OVERVIEW

4430 Central is a +\- 29,268 SF pad site located at the SWC of Central and Atrisco in the South Valley trade area. Prime restaurant/retail QSR use with full access from Central Ave. This lot has a lot access/utility easement from Central going South until the tower easement. The tower on the lot is not a part of the property. A bus stop is situated at the NWC of the lot.

#### **LOCATION OVERVIEW**

4430 Central is situated at the SWC of Central & Atrisco in the South Valley submarket. The signalized intersection of Atrisco and Central is the first main street once you cross the river. Central is 1 of the 7 river crossing accesses to the Westside of Albuquerque. There is major national retail synergy in close proximity with name-brand retailers such as Five Below, Harbor Freight, Ross, AutoZone, Burlington, etc... The South Valley is the most underserved trade area & is home to the newest shopping center development at Las Estancias.