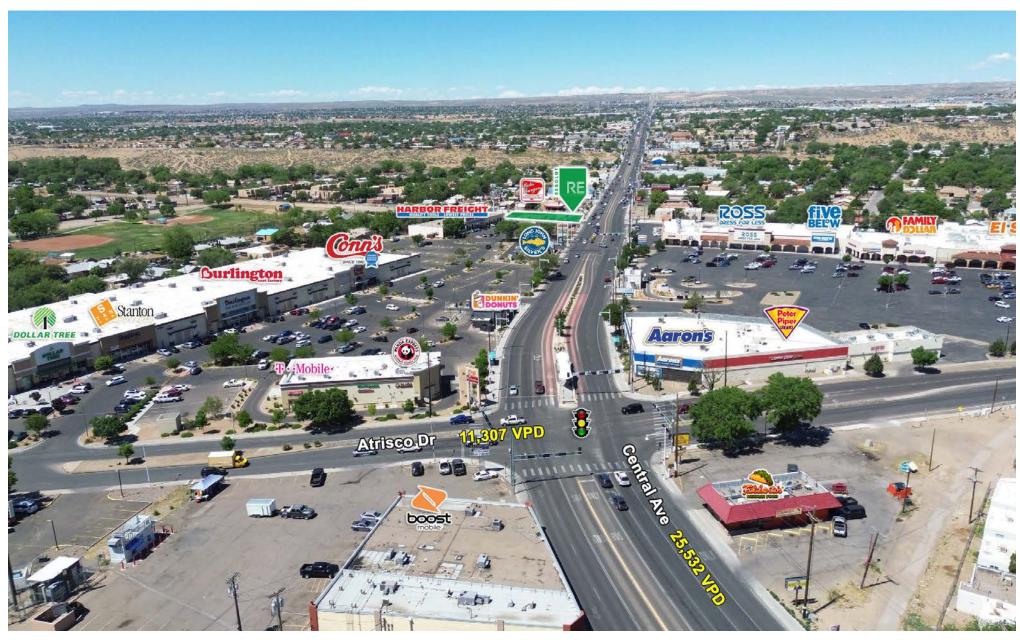

#### PROPERTY HIGHLIGHTS

- Surrounding National Retail Cotenancy
- Drive-Thru Permissible
- Exposed to over 29,000 Cars per Day
- MX-M Zoning
- Fronting Central
- Right by the Central River Crossing
- · Adjacent to West Central Plaza
- Shadow Anchored by Burlington & Harbor Freight

### **AREA TRAFFIC GENERATORS**

HARBOR FREIGHT

**Burlington** 

2055

Connis

#### **DEMOGRAPHIC SNAPSHOT 2023**

107,088 POPULATION 3-MILE RADIUS

\$78,786.00 AVG HH INCOME 3-MILE RADIUS

**86,561 DAYTIME POPULATION**3-MILE RADIUS

**TRAFFIC COUNTS**Central Ave: 25,532 VPD
Atrisco Dr: 11,307 VPD

#### **LOCATION OVERVIEW**

4430 Central is situated at the SWC of Central & Atrisco in the South Valley submarket. The signalized intersection of Atrisco and Central is the first main street once you cross the river. Central is 1 of the 7 river crossing accesses to the Westside of Albuquerque. There is major national retail synergy in close proximity with name-brand retailers such as Five Below, Harbor Freight, Ross, AutoZone, Burlington, etc... The South Valley is the most underserved trade area & is home to the newest shopping center development at Las Estancias.