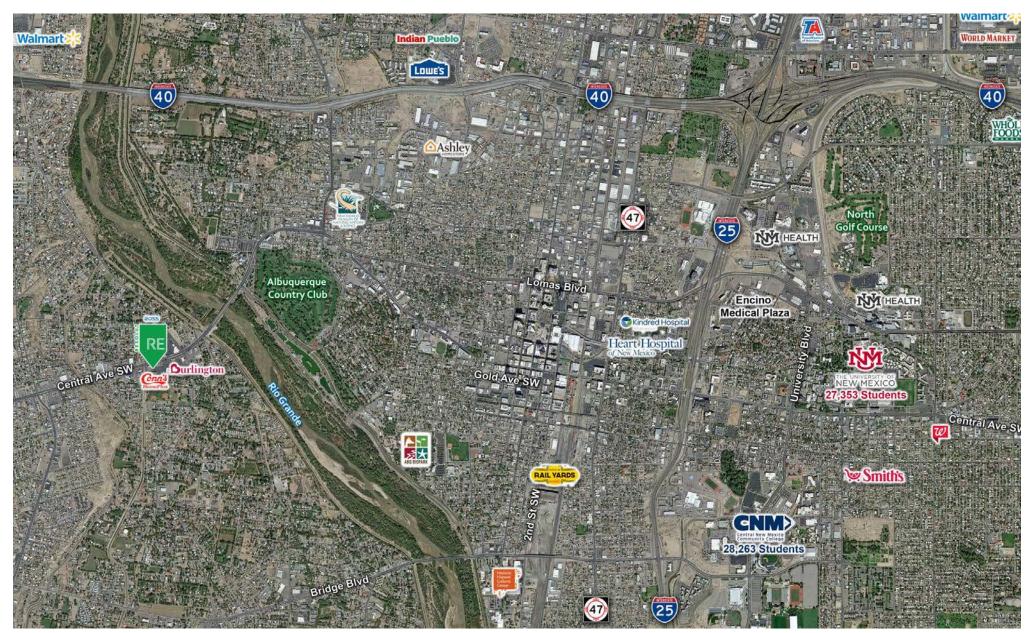

#### PROPERTY OVERVIEW

4430 Central is a +\- 29,268 SF pad site located at the SWC of Central and Atrisco in the South Valley trade area. Prime restaurant/retail QSR use with full access from Central Ave. This lot has a lot access/utility easement from Central going South until the tower easement. The tower on the lot is not a part of the property. A bus stop is situated at the NWC of the lot.

#### **LOCATION OVERVIEW**

4430 Central is situated at the SWC of Central & Atrisco in the South Valley submarket. The signalized intersection of Atrisco and Central is the first main street once you cross the river. Central is 1 of the 7 river crossing accesses to the Westside of Albuquerque. There is major national retail synergy in close proximity with name-brand retailers such as Five Below, Harbor Freight, Ross, AutoZone, Burlington, etc... The South Valley is the most underserved trade area & is home to the newest shopping center development at Las Estancias.