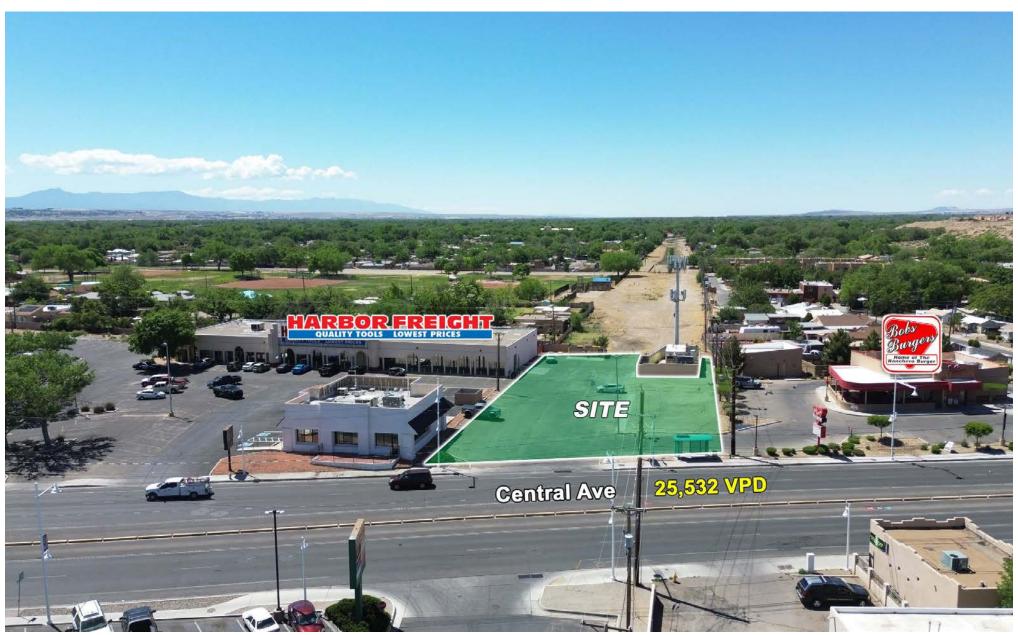

#### PROPERTY HIGHLIGHTS

- Surrounding National Retail Cotenancy
- Drive-Thru Permissible
- Exposed to over 29,000 Cars per Day
- MX-M Zoning
- Fronting Central
- Right by the Central River Crossing
- · Adjacent to West Central Plaza
- Shadow Anchored by Burlington & Harbor Freight

#### **DEMOGRAPHIC SNAPSHOT 2023**

107,088 POPULATION 3-MILE RADIUS

\$78,786.00 AVG HH INCOME 3-MILE RADIUS

**86,561 DAYTIME POPULATION**3-MILE RADIUS

**TRAFFIC COUNTS**Central Ave: 25,532 VPD
Atrisco Dr: 11,307 VPD

#### PROPERTY OVERVIEW

4430 Central is a +\- 29,268 SF pad site located at the SWC of Central and Atrisco in the South Valley trade area. Prime restaurant/retail QSR use with full access from Central Ave. This lot has a lot access/utility easement from Central going South until the tower easement. The tower on the lot is not a part of the property. A bus stop is situated at the NWC of the lot.

#### **LOCATION OVERVIEW**

4430 Central is situated at the SWC of Central & Atrisco in the South Valley submarket. The signalized intersection of Atrisco and Central is the first main street once you cross the river. Central is 1 of the 7 river crossing accesses to the Westside of Albuquerque. There is major national retail synergy in close proximity with name-brand retailers such as Five Below, Harbor Freight, Ross, AutoZone, Burlington, etc... The South Valley is the most underserved trade area & is home to the newest shopping center development at Las Estancias.