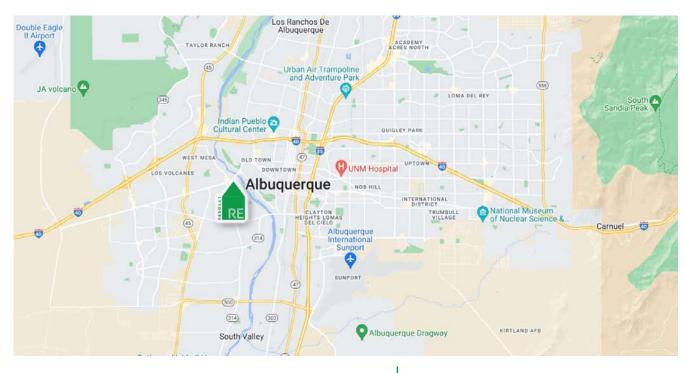

#### **LOCATION OVERVIEW**

4430 Central is situated at the SWC of Central & Atrisco in the South Valley submarket. The signalized intersection of Atrisco and Central is the first main street once you cross the river. Central is 1 of the 7 river crossing accesses to the Westside of Albuquerque. There is major national retail synergy in close proximity with name-brand retailers such as Five Below, Harbor Freight, Ross, AutoZone, Burlington, etc... The South Valley is the most underserved trade area & is home to the newest shopping center development at Las Estancias.