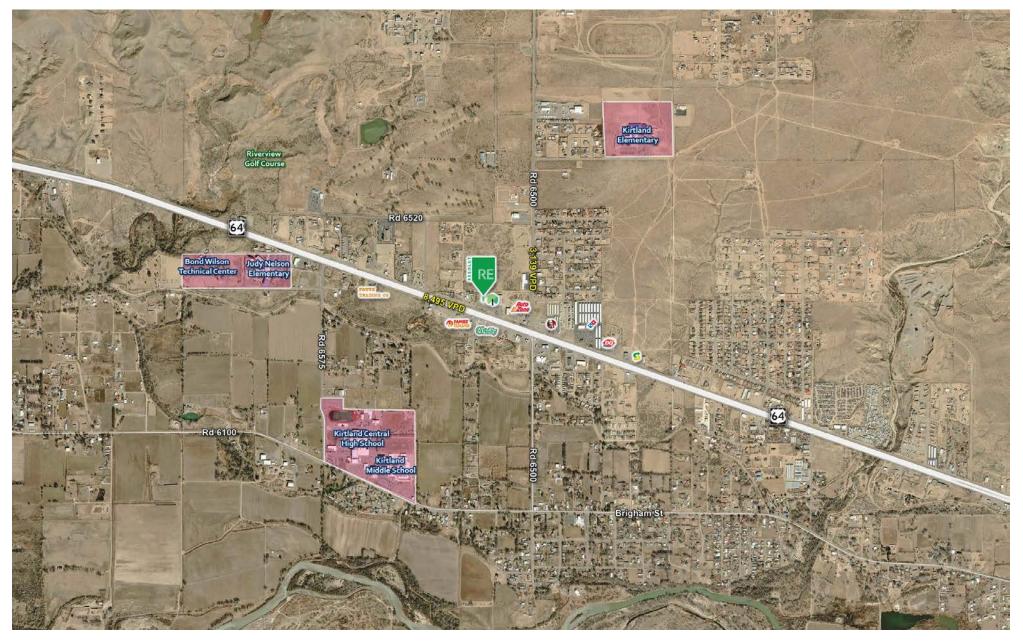

### **AREA TRAFFIC GENERATORS**

### **DEMOGRAPHIC SNAPSHOT 2024**

6,623 POPULATION 3-MILE RADIUS

\$55,734.00 AVG HH INCOME 3-MILE RADIUS

**4,241 DAYTIME POPULATION**3-MILE RADIUS

**TRAFFIC COUNTS**US-64: 8,495 VPD
Rd 6500: 3,139 VPD
(CoStar 2022)