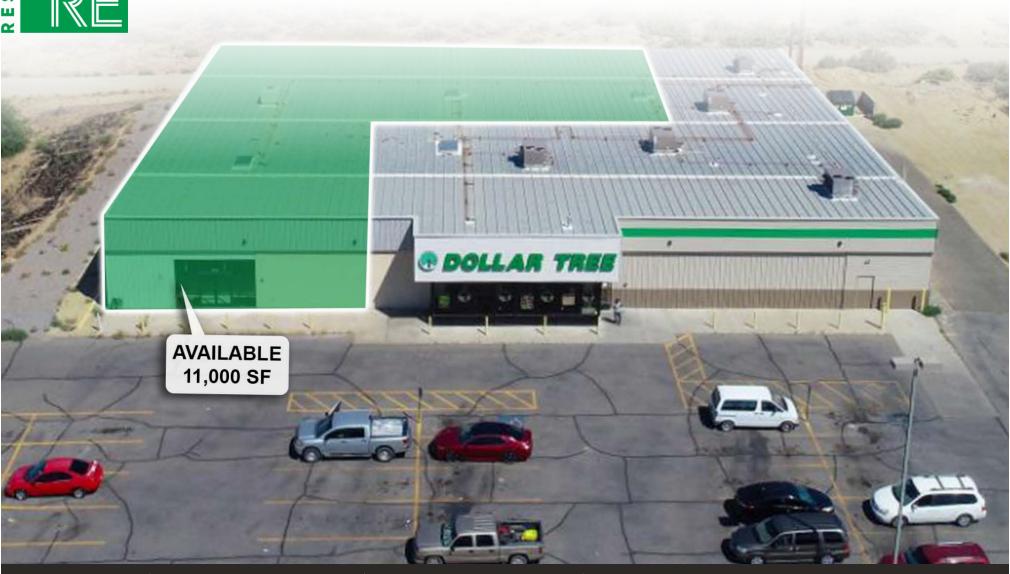

# **4172 US HWY 64 RETAIL**

NWC US-64 & RD 6500 4172 US-64, Kirtland, NM 87417

FOR LEASE

**AVAILABLE SPACE** 11,000 SF

RATE \$10.75 PSF Annual \*Estimate provided by Landlord and subject to change **Billy Lehmann** blehmann@resolutre.com 505.337.0777 Austin Tidwell, CCIM atidwell@resolutre.com 505.337.0777

#### **PROPERTY HIGHLIGHTS**

- 11,000± square feet of junior box retail space anchored by Dollar Tree
- Located in the town of Kirtland, directly west of Farmington in north New Mexico
- 600 ft of frontage with direct exposure to 8,400 cars per day on US-64
- Located in retail corridor along with Family Dollar, AutoZone, O'Reilly Auto Parts and KFC
- Affordable rate and few existing alternative retail vacancies in the surrounding area

The retail space itself features a spacious layout encompassing 11,000 square feet of versatile floor space, allowing for a wide range of retail concepts and layouts. Whether seeking to capitalize on the synergy of Dollar Tree's customer base or carve out a distinct niche in the market, tenants will find ample room to showcase their products and services in a highly visible and accessible location.