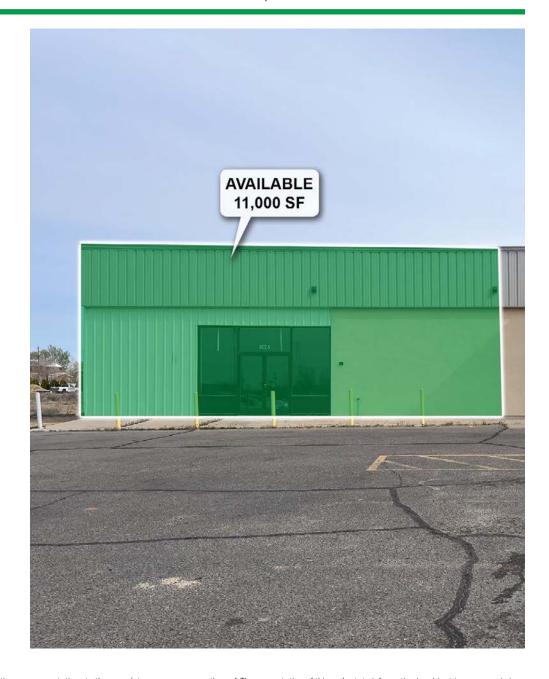

# **4172 US HWY 64 RETAIL**

NWC US-64 & RD 6500 4172 US-64, Kirtland, NM 87417

FOR LEASE

**AVAILABLE SPACE** 11,000 SF

RATE \$10.75 PSF Annual \*Estimate provided by Landlord and subject to change **Billy Lehmann** blehmann@resolutre.com 505.337.0777 Austin Tidwell, CCIM atidwell@resolutre.com 505.337.0777

#### **PROPERTY HIGHLIGHTS**

- 11,000± square feet of junior box retail space anchored by Dollar Tree
- Located in the town of Kirtland, directly west of Farmington in north New Mexico
- 600 ft of frontage with direct exposure to 8,400 cars per day on US-64
- Located in retail corridor along with Family Dollar, AutoZone, O'Reilly Auto Parts and KFC
- Affordable rate and few existing alternative retail vacancies in the surrounding area