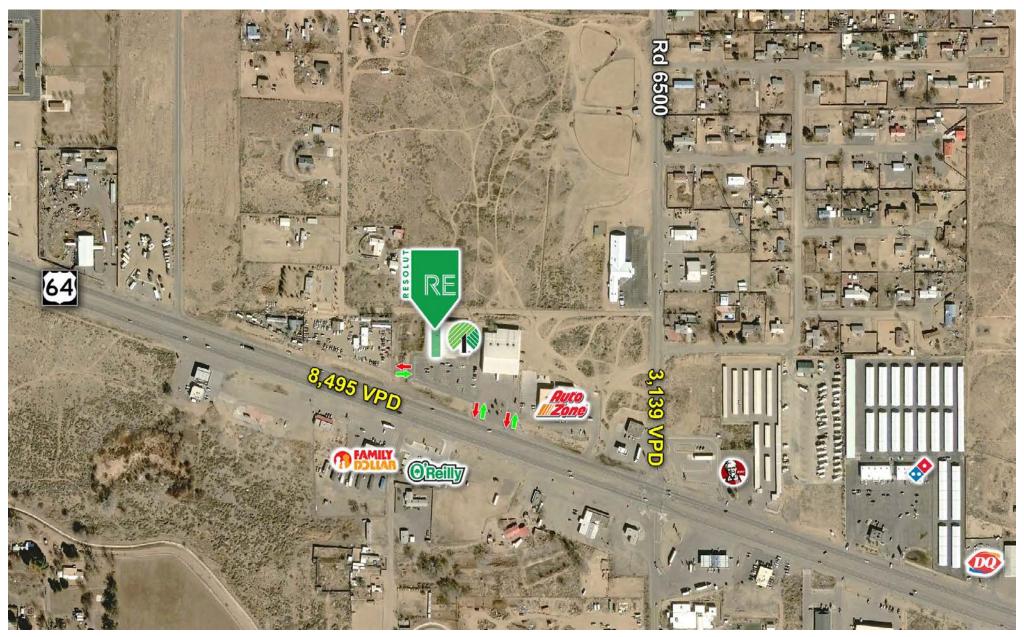

#### **PROPERTY HIGHLIGHTS**

- 11,000± square feet of junior box retail space anchored by Dollar Tree
- Located in the town of Kirtland, directly west of Farmington in north New Mexico
- 600 ft of frontage with direct exposure to 8,400 cars per day on US-64
- Located in retail corridor along with Family Dollar, AutoZone, O'Reilly Auto Parts and KFC
- Affordable rate and few existing alternative retail vacancies in the surrounding area

### **AREA TRAFFIC GENERATORS**

### **DEMOGRAPHIC SNAPSHOT 2024**

6,623 POPULATION 3-MILE RADIUS

\$55,734.00 AVG HH INCOME 3-MILE RADIUS

**4,241 DAYTIME POPULATION**3-MILE RADIUS

**TRAFFIC COUNTS**US-64: 8,495 VPD
Rd 6500: 3,139 VPD
(CoStar 2022)