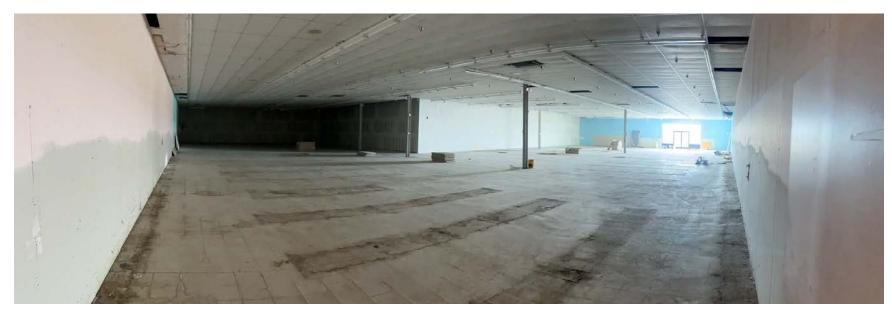

#### **PROPERTY HIGHLIGHTS**

- 11,000± square feet of junior box retail space anchored by Dollar Tree
- Located in the town of Kirtland, directly west of Farmington in north New Mexico
- 600 ft of frontage with direct exposure to 8,400 cars per day on US-64
- Located in retail corridor along with Family Dollar, AutoZone, O'Reilly Auto Parts and KFC
- Affordable rate and few existing alternative retail vacancies in the surrounding area

The retail space itself features a spacious layout encompassing 11,000 square feet of versatile floor space, allowing for a wide range of retail concepts and layouts. Whether seeking to capitalize on the synergy of Dollar Tree's customer base or carve out a distinct niche in the market, tenants will find ample room to showcase their products and services in a highly visible and accessible location.