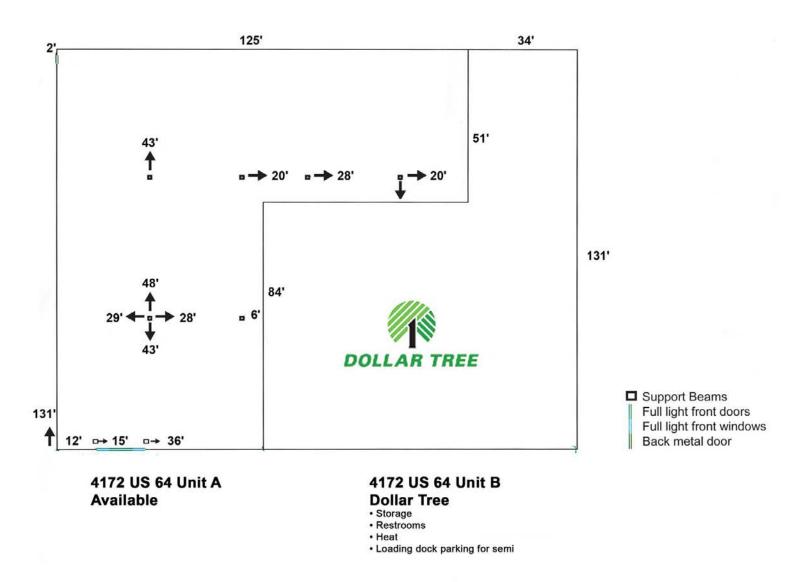

#### **PROPERTY HIGHLIGHTS**

- 11,000± square feet of junior box retail space anchored by Dollar Tree
- Located in the town of Kirtland, directly west of Farmington in north New Mexico
- 600 ft of frontage with direct exposure to 8,400 cars per day on US-64
- Located in retail corridor along with Family Dollar, AutoZone, O'Reilly Auto Parts and KFC
- Affordable rate and few existing alternative retail vacancies in the surrounding area

The retail space itself features a spacious layout encompassing 11,000 square feet of versatile floor space, allowing for a wide range of retail concepts and layouts. Whether seeking to capitalize on the synergy of Dollar Tree's customer base or carve out a distinct niche in the market, tenants will find ample room to showcase their products and services in a highly visible and accessible location.