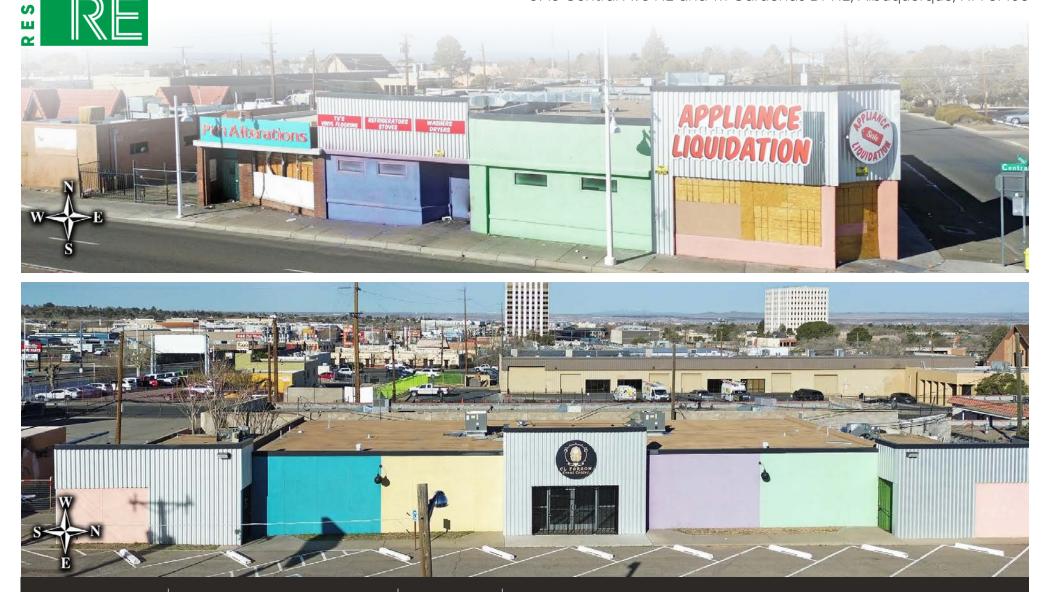

#### **PROPERTY OVERVIEW**

5913-5915 Central and 111 Cardenas are being offered for sale as portfolio but can be purchased separately. 5913-5915 Central is a 7,500 SF retail strip located along Central Ave NE consisting of an open floor plan, 10-11ft ceilings and one overhead door.

111 Cardenas, situated to the north, consists of 5,500 SF, open floor plan, secure parking lot, and 9ft ceilings.