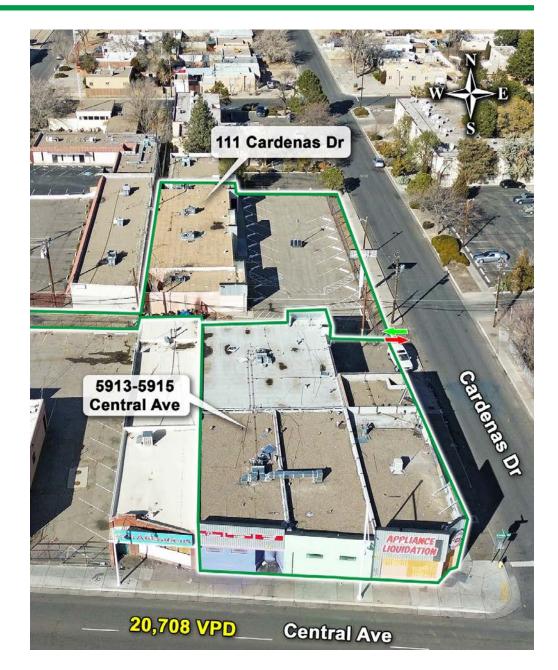

# **CARDENAS RETAIL SHOP**

CENTRAL AVE NE & CARDENAS DR NE

5913 Central Ave NE and 111 Cardenas Dr NE, Albuquerque, NM 87108

AVAILABLE SPACE 5913 - 5915 Central: 7,500 SF 111 Cardenas: 5,500 SF

FOR

SALE

0

**PRICE** Call for pricing

## **PROPERTY HIGHLIGHTS**

- Property Portfolio Consisting of 5913-5915 Central Ave and 111 Cardenas
- Total of 13,000 SF
- Both buildings provide an open floor plan adaptable for any retail use
- Secure parking lot around 111 Cardenas
- 9ft 11 ft ceiling throughout buildings
- Properties can be purchased separately

#### **PROPERTY OVERVIEW**

5913-5915 Central and 111 Cardenas are being offered for sale as portfolio but can be purchased separately. 5913-5915 Central is a 7,500 SF retail strip located along Central Ave NE consisting of an open floor plan, 10-11ft ceilings and one overhead door.

111 Cardenas, situated to the north, consists of 5,500 SF, open floor plan, secure parking lot, and 9ft ceilings.