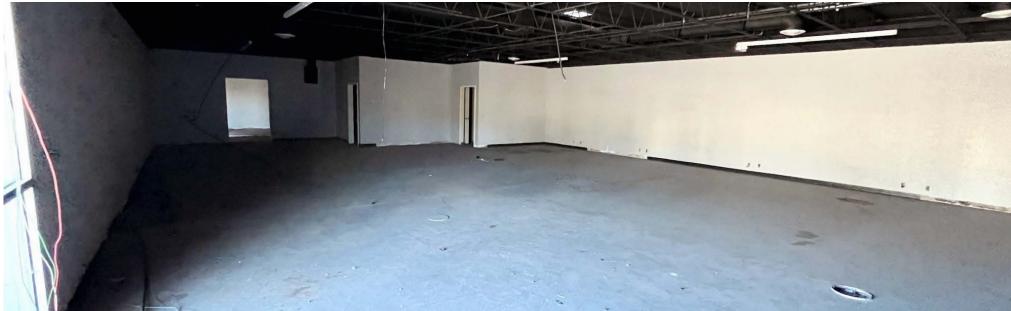

## **PROPERTY HIGHLIGHTS**

- Property Portfolio Consisting of 5913-5915 Central Ave and 111 Cardenas
- Total of 13,000 SF
- Both buildings provide an open floor plan adaptable for any retail use
- Secure parking lot around 111 Cardenas
- 9ft 11 ft ceiling throughout buildings
- Properties can be purchased separately

#### **PROPERTY OVERVIEW**

5913-5915 Central and 111 Cardenas are being offered for sale as portfolio but can be purchased separately. 5913-5915 Central is a 7,500 SF retail strip located along Central Ave NE consisting of an open floor plan, 10-11ft ceilings and one overhead door.

111 Cardenas, situated to the north, consists of 5,500 SF, open floor plan, secure parking lot, and 9ft ceilings.