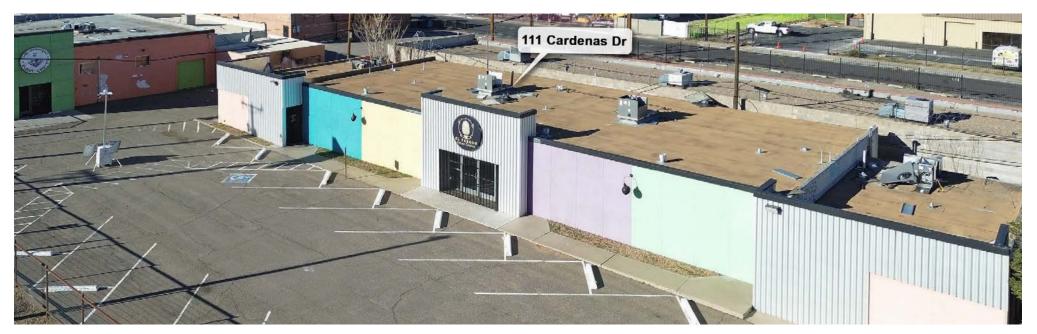

111 Cardenas, situated to the north, consists of 5,500 SF, open floor plan, secure parking lot, and 9ft ceilings.

#### **111 CARDENAS DR**

| Available SF: |  |
|---------------|--|
|               |  |

Zoning:

Submarket:

5,500 SF MX-M Southeast Heights