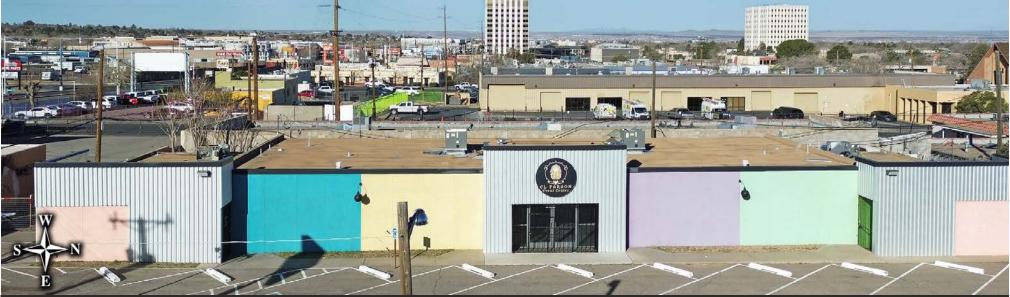

111 Cardenas, situated to the north, consists of 5,500 SF, open floor plan, secure parking lot, and 9ft ceilings.

#### 111 CARDENAS DR

Available SF: 5,500 SF

Zoning: MX-M

Submarket: Southeast Heights

The information contained herein was obtained from sources deemed reliable; however, RESOLUT RE makes no guaranties, warranties or representations to the completeness or accuracy thereof. The presentation of this real estate information is subject to errors; omissions; change of price; prior sale or lease; or withdrawal without notice. RESOLUT RE, which provides real estate brokerage services, is a division of Reliance Retail, LLC, a Texas Limited Liability Company.