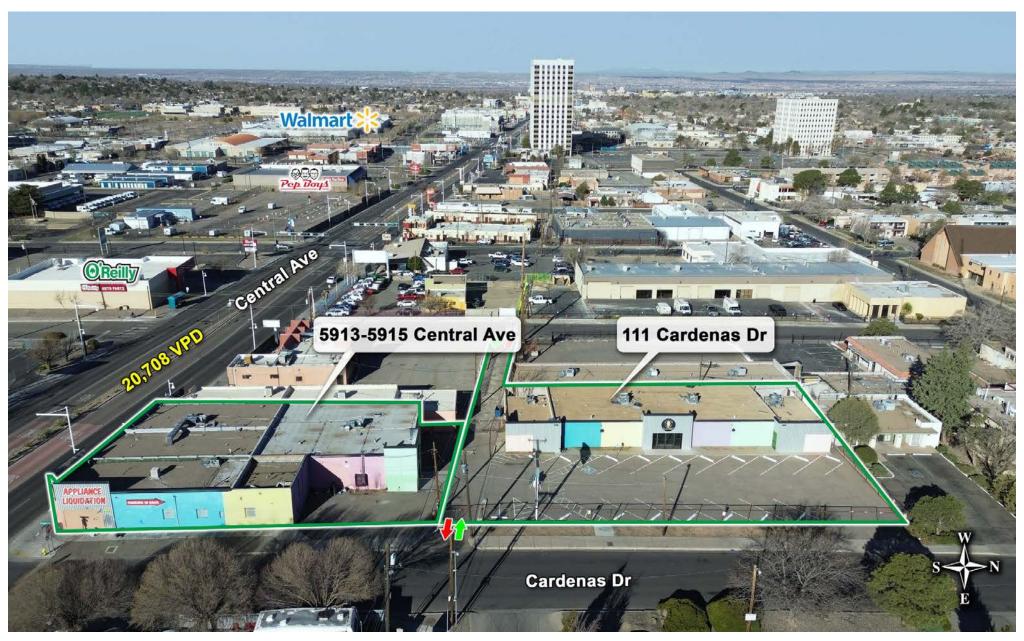

# **CENTRAL AVE PROPERTY PORTFOLIO**

CENTRAL AVE NE & CARDENAS DR NE

5913 Central Ave NE and 111 Cardenas Dr NE, Albuquerque, NM 87108

#### PROPERTY OVERVIEW

5913-5915 Central and 111 Cardenas are being offered for sale as portfolio but can be purchased separately. 5913-5915 Central is a 7,500 SF retail strip located along Central Ave NE consisting of an open floor plan, 10-11ft ceilings and one overhead door.

111 Cardenas, situated to the north, consists of 5,500 SF, open floor plan, secure parking lot, and 9ft ceilings.

#### LOCATION OVERVIEW

Central Ave NE & Cardenas Dr NE