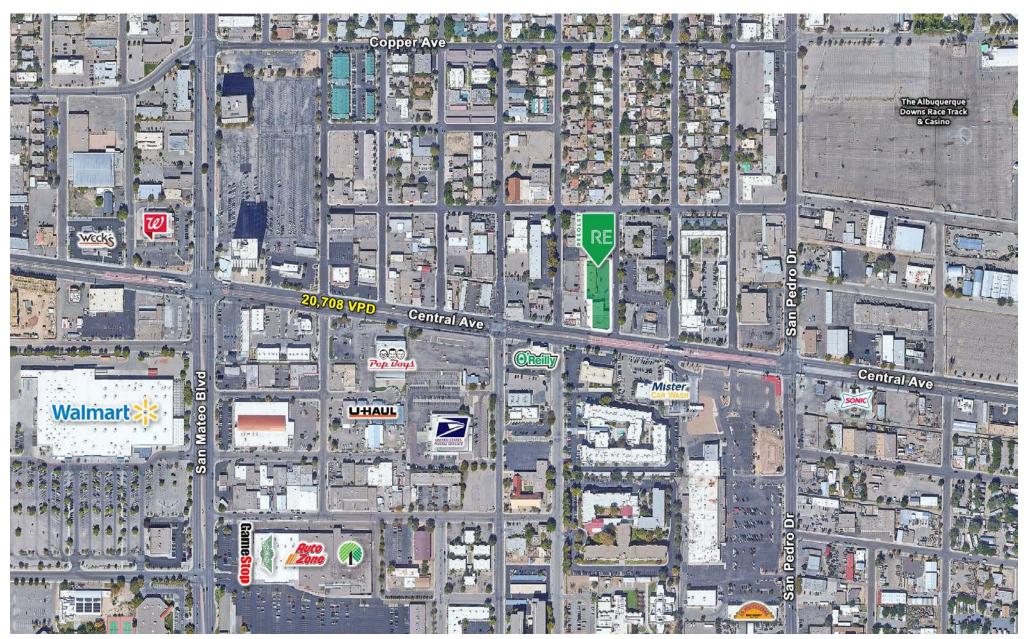

### **AREA TRAFFIC GENERATORS**

#### **DEMOGRAPHIC SNAPSHOT 2023**

110,860 POPULATION 3-MILE RADIUS

**\$76,675.00 AVG HH INCOME**3-MILE RADIUS

110,323

DAYTIME POPULATION

3-MILE RADIUS

**TRAFFIC COUNTS**Central Ave NE: 20,708 VPD (Sites USA 2023)

#### LOCATION OVERVIEW

Central Ave NE & Cardenas Dr NE