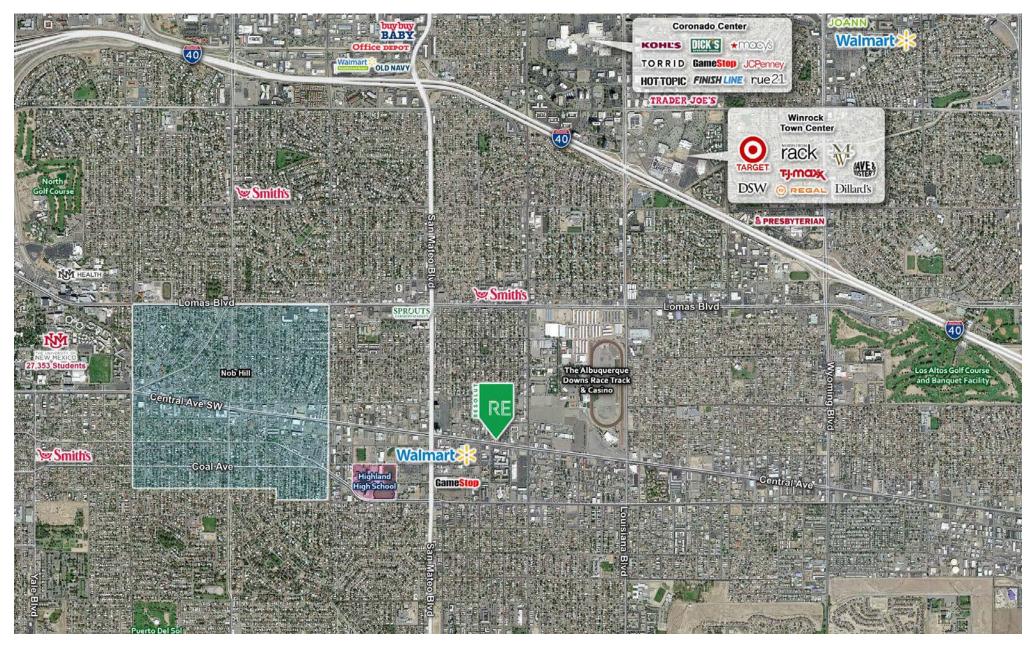

### **AREA TRAFFIC GENERATORS**

#### **DEMOGRAPHIC SNAPSHOT 2023**

110,860 POPULATION 3-MILE RADIUS

**\$76,675.00 AVG HH INCOME**3-MILE RADIUS

110,323

DAYTIME POPULATION

3-MILE RADIUS

**TRAFFIC COUNTS**Central Ave NE: 20,708 VPD (Sites USA 2023)

#### LOCATION OVERVIEW

Central Ave NE & Cardenas Dr NE