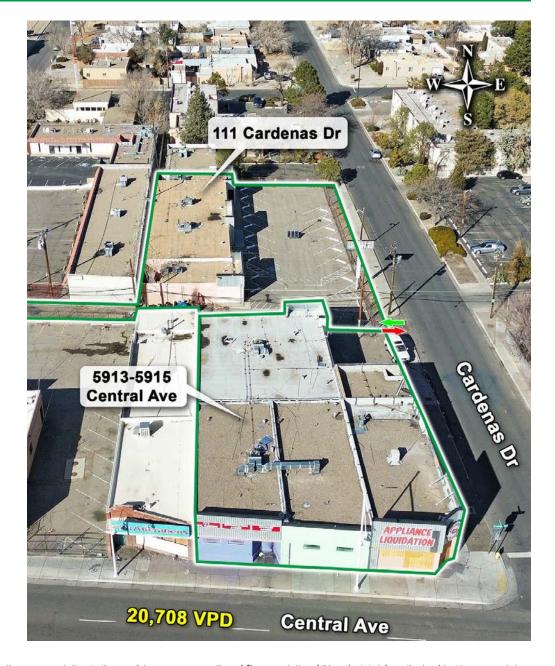

# **CENTRAL AVE PROPERTY PORTFOLIO**

CENTRAL AVE NE & CARDENAS DR NE

5913 Central Ave NE and 111 Cardenas Dr NE, Albuquerque, NM 87108

#### PROPERTY OVERVIEW

5913-5915 Central and 111 Cardenas are being offered for sale as portfolio but can be purchased separately. 5913-5915 Central is a 7,500 SF retail strip located along Central Ave NE consisting of an open floor plan, 10-11ft ceilings and one overhead door.

111 Cardenas, situated to the north, consists of 5,500 SF, open floor plan, secure parking lot, and 9ft ceilings.

#### LOCATION OVERVIEW

Central Ave NE & Cardenas Dr NE