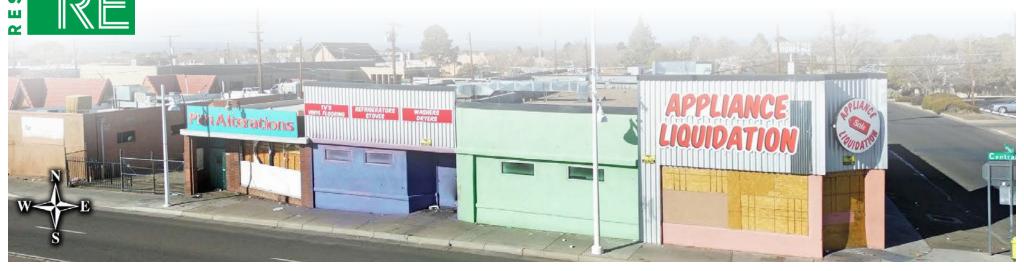

#### PROPERTY OVERVIEW

5913-5915 Central and 111 Cardenas are being offered for sale as portfolio but can be purchased separately. 5913-5915 Central is a 7,500 SF retail strip located along Central Ave NE consisting of an open floor plan, 10-11ft ceilings and one overhead door.

#### **5913-5915 CENTRAL AVE**

Available SF: 7,500 SF

Zoning: MX-M

Submarket: Southeast Heights