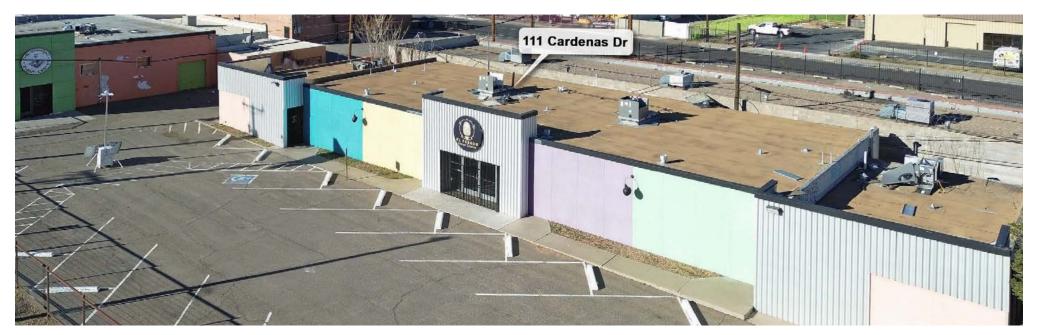

#### 111 CARDENAS DR

Available SF: 5,500 SF

Zoning: MX-M

Submarket: Southeast Heights

The information contained herein was obtained from sources deemed reliable; however, RESOLUT RE makes no guaranties, warranties or representations to the completeness or accuracy thereof. The presentation of this real estate information is subject to errors; omissions; change of price; prior sale or lease; or withdrawal without notice. RESOLUT RE, which provides real estate brokerage services, is a division of Reliance Retail, LLC, a Texas Limited Liability Company.