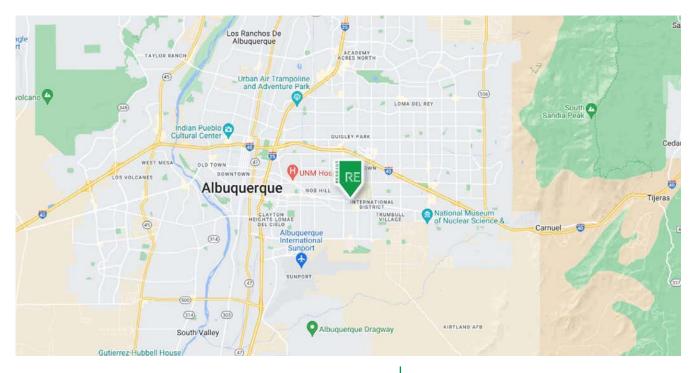

*CENTRAL AVE PROPERTY PORTFOLIO**

CENTRAL AVE NE & CARDENAS DR NE

5913 Central Ave NE and 111 Cardenas Dr NE, Albuquerque, NM 87108





# FOR SALE

0

#### **AVAILABLE SPACE**

5913 - 5915 Central: 7,500 SF 111 Cardenas: 5,500 SF

# PRICE

Call for pricing

#### Jeremy Salazar

jsalazar@resolutre.com 505.337.0777

#### **Daniel Kearney**

dkearney@resolutre.com 505.337.0777

#### **Josh Cunningham**

Co-broker | Kidder Matthews josh.cunningham@kidder.com 909.227.6644



#### **PROPERTY HIGHLIGHTS**

- Property Portfolio Consisting of 5913-5915 Central Ave and 111 Cardenas
- Total of 13,000 SF
- Both buildings provide an open floor plan adaptable for any retail use
- Secure parking lot around 111 Cardenas
- 9ft 11 ft ceiling throughout buildings
- Properties can be purchased separately



### **AREA TRAFFIC GENERATORS**





















#### **Jeremy Salazar**

jsalazar@resolutre.com | 505.337.0777

#### **Daniel Kearney**

dkearney@resolutre.com | 505.337.0777

#### **Josh Cunningham**

Co-broker | Kidder Matthews

#### **DEMOGRAPHIC SNAPSHOT 2023**



110,860 POPULATION 3-MILE RADIUS



**\$76,675.00 AVG HH INCOME**3-MILE RADIUS



110,323

DAYTIME POPULATION

3-MILE RADIUS



**TRAFFIC COUNTS**Central Ave NE: 20,708 VPD (Sites USA 2023)

#### PROPERTY OVERVIEW

5913-5915 Central and 111 Cardenas are being offered for sale as portfolio but can be purchased separately. 5913-5915 Central is a 7,500 SF retail strip located along Central Ave NE consisting of an open floor plan, 10-11ft ceilings and one overhead door.

111 Cardenas, situated to the north, consists of 5,5