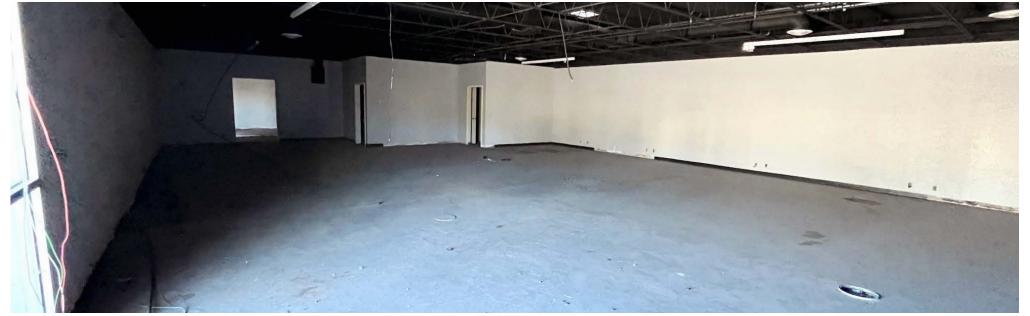

#### **PROPERTY HIGHLIGHTS**

- Property Portfolio Consisting of 5913-5915 Central Ave and 111 Cardenas
- Total of 13,000 SF
- Both buildings provide an open floor plan adaptable for any retail use
- Secure parking lot around 111 Cardenas
- 9ft 11 ft ceiling throughout buildings
- Properties can be purchased separately

#### PROPERTY OVERVIEW

5913-5915 Central and 111 Cardenas are being offered for sale as portfolio but can be purchased separately. 5913-5915 Central is a 7,500 SF retail strip located along Central Ave NE consisting of an open floor plan, 10-11ft ceilings and one overhead door.

111 Cardenas, situated to the north, consists of 5,500 SF, open floor plan, secure parking lot, and 9ft ceilings.