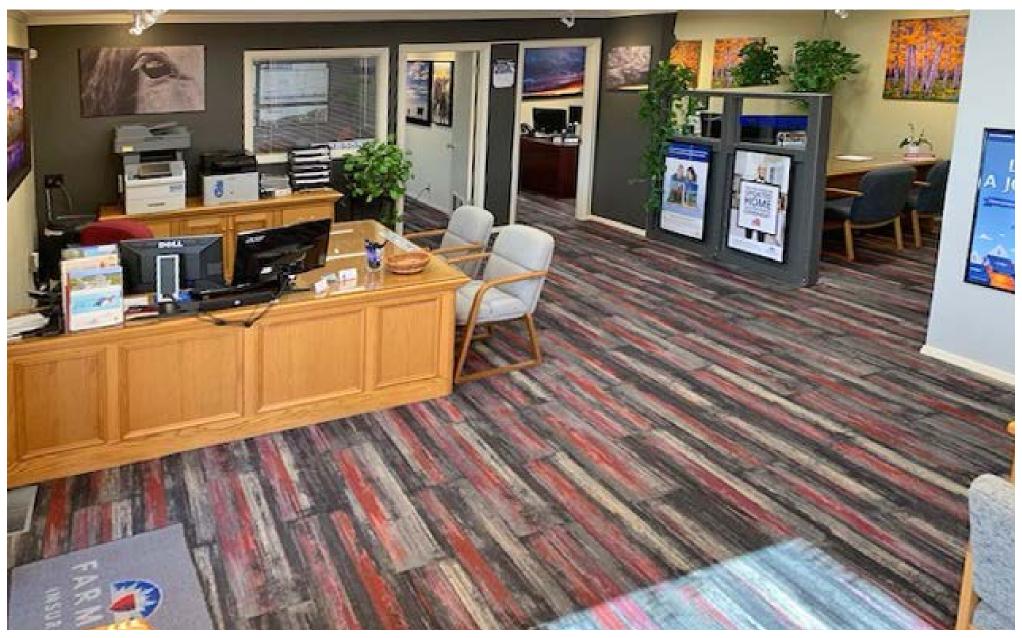

#### PROPERTY OVERVIEW

9720 Candelaria is a 5,807 SF building consisting of 7 individual suites, ranging from 680 - 1200 SF, currently used as office and small retail space. All tenants except two are month-to-month providing a great opportunity for an owner/user to take over most of the property. The two remaining tenants have about a year left on their lease. For the last thirteen years the owner has utilized one of the suites and therefore was on site daily ensuring regular maintenance was performed to preserve the property's value.

### **PROPERTY OVERVIEW**

SF: 5,807 SF

Lot Size: 15,682 SF

Zoning: MX-L

Submarket: Northeast Heights

The information contained herein was obtained from sources deemed reliable; however, RESOLUT RE makes no guaranties, warranties or representations to the completeness or accuracy thereof. The presentation of this real estate information is subject to errors; omissions; change of price; prior sale or lease; or withdrawal without notice. RESOLUT RE, which provides real estate brokerage services, is a division of Reliance Retail, LLC, a Texas Limited Liability Company.