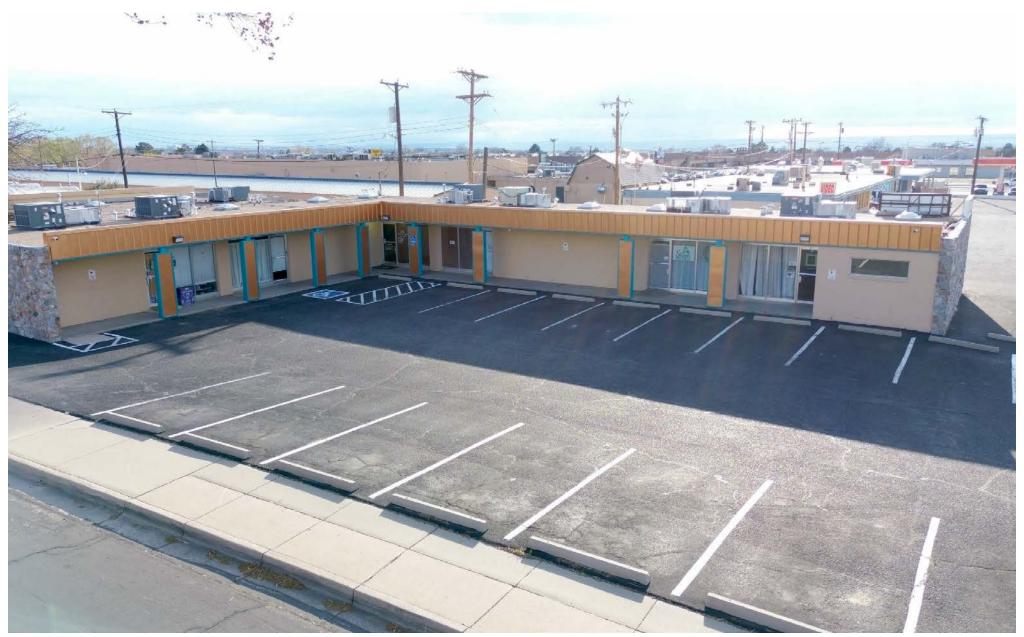

# **CANDELARIA PLAZA**

SEC OF EUBANK BLVD NE & CANDELARIA RD NE 9720 Candelaria Rd NE, Albuquerque, NM 87112

**SOLD** 

**Jeremy Salazar** jsalazar@resolutre.com 505.337.0777

#### **PROPERTY HIGHLIGHTS**

- Great opportunity for owner/user who also wants rental income
- Suites can be combined
- Well maintained property
- 7 Individual Suites ranging from 680 SE to 1200 SE

#### PROPERTY OVERVIEW

9720 Candelaria is a 5,807 SF building consisting of 7 individual suites, ranging from 680 - 1200 SF, currently used as office and small retail space. All tenants except two are month-to-month providing a great opportunity for an owner/user to take over most of the property. The two remaining tenants have about a year left on their lease. For the last thirteen years the owner has utilized one of the suites and therefore was on site daily ensuring regular maintenance was performed to preserve the property's value.

### **PROPERTY OVERVIEW**

SF: 5,807 SF

Lot Size: 15,682 SF

Zoning: MX-L

Submarket: Northeast Heights

The information contained herein was obtained from sources deemed reliable; however, RESOLUT RE makes no guaranties, warranties or representations to the completeness or accuracy thereof. The presentation of this real estate information is subject to errors; omissions; change of price; prior sale or lease; or withdrawal without notice. RESOLUT RE, which provides real estate brokerage services, is a division of Reliance Retail, LLC, a Texas Limited Liability Company.