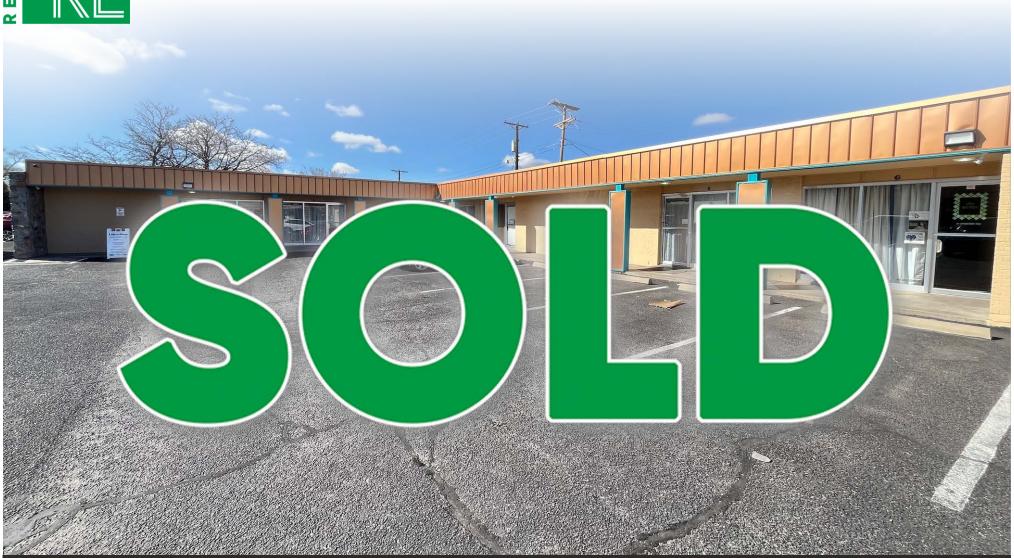

# **CANDELARIA PLAZA**

SEC OF EUBANK BLVD NE & CANDELARIA RD NE 9720 Candelaria Rd NE, Albuquerque, NM 87112

**SOLD** 

**Jeremy Salazar** jsalazar@resolutre.com 505.337.0777

#### PROPERTY OVERVIEW

9720 Candelaria is a 5,807 SF building consisting of 7 individual suites, ranging from 680 - 1200 SF, currently used as office and small retail space. All tenants except two are month-to-month providing a great opportunity for an owner/user to take over most of the property. The two remaining tenants have about a year left on their lease. For the last thirteen years the owner has utilized one of the suites and therefore was on site daily ensuring regular maintenance was performed to preserve the property's value.