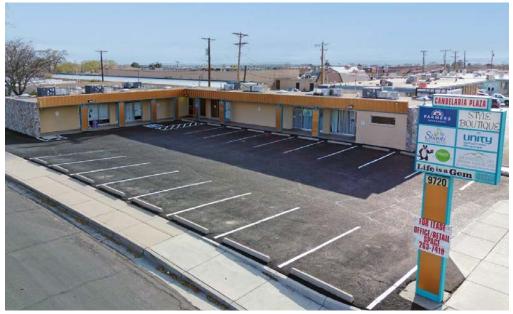

#### PROPERTY OVERVIEW

9720 Candelaria is a 5,807 SF building consisting of 7 individual suites, ranging from 680 - 1200 SF, currently used as office and small retail space. All tenants except two are month-to-month providing a great opportunity for an owner/user to take over most of the property. The two remaining tenants have about a year left on their lease. For the last thirteen years the owner has utilized one of the suites and therefore was on site daily ensuring regular maintenance was performed to preserve the property's value.

### **PROPERTY OVERVIEW**

SF: 5,807 SF

Lot Size: 15,682 SF

Zoning: MX-L

Submarket: Northeast Heights

The information contained herein was obtained from sources deemed reliable; however, RESOLUT RE makes no guaranties, warranties or representations to the completeness or accuracy thereof. The presentation of this real estate information is subject to errors; omissions; change of price; prior sale or lease; or withdrawal without notice. RESOLUT RE, which provides real estate brokerage services, is a division of Reliance Retail, LLC, a Texas Limited Liability Company.