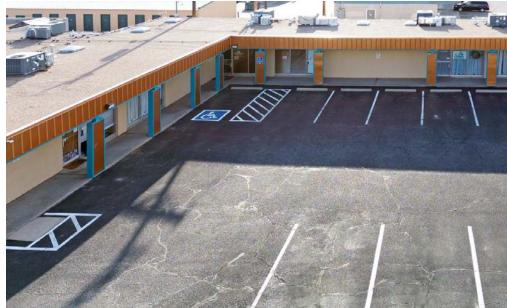

# **CANDELARIA PLAZA**

SEC OF EUBANK BLVD NE & CANDELARIA RD NE 9720 Candelaria Rd NE, Albuquerque, NM 87112

**SOLD** 

**Jeremy Salazar** jsalazar@resolutre.com 505.337.0777

#### **PROPERTY HIGHLIGHTS**

- Great opportunity for owner/user who also wants rental income
- Suites can be combined
- Well maintained property
- 7 Individual Suites ranging from 680 SE to 1200 SE

#### PROPERTY OVERVIEW

9720 Candelaria is a 5,807 SF building consisting of 7 individual suites, ranging from 680 - 1200 SF, currently used as office and small retail space. All tenants except two are month-to-month providing a great opportunity for an owner/user to take over most of the property. The two remaining tenants have about a year left on their lease. For the last thirteen years the owner has utilized one of the suites and therefore was on site daily ensuring regular maintenance was performed to preserve the property's value.

### **PROPERTY OVERVIEW**

SF: 5,807 SF

Lot Size: 15,682 SF

Zoning: MX-L

Submarket: Northeast Heights

The information contained herein was obtained from sources deemed reliable; however, RESOLUT RE makes no guaranties, warranties or representations to the completeness or accuracy thereof. The presentation of this real estate information is subject to errors; omissions; change of price; prior sale or lease; or withdrawal without notice. RESOLUT RE, which provides real estate brokerage services, is a division of Reliance Retail, LLC, a Texas Limited Liability Company.