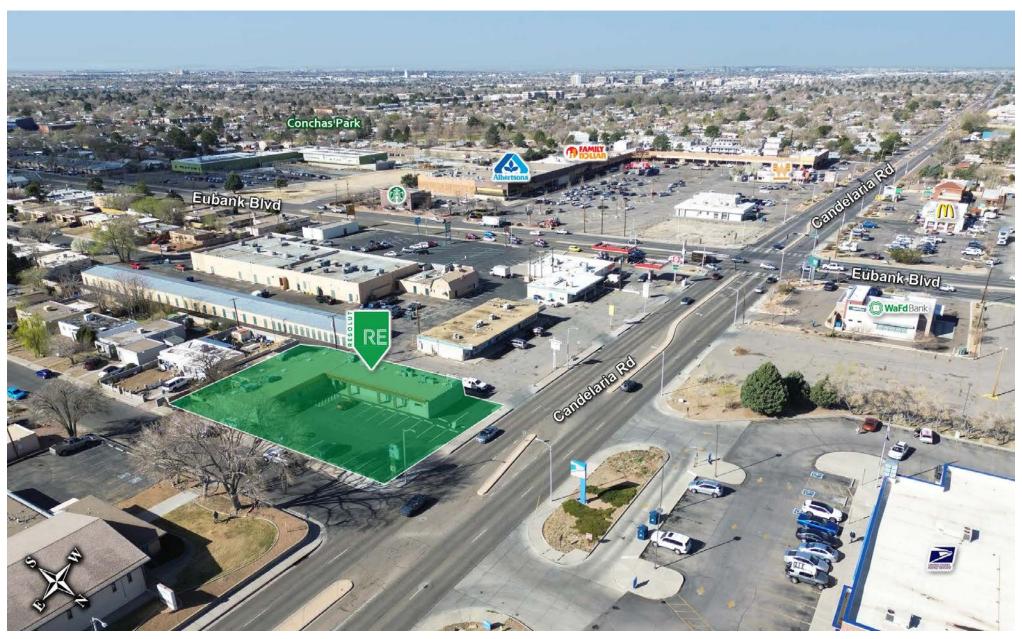

# **AREA TRAFFIC GENERATORS**

**Jeremy Salazar** jsalazar@resolutre.com | 505.337.0777

## **DEMOGRAPHIC SNAPSHOT 2023**

136,052 POPULATION 3-MILE RADIUS

\$103,171.00 AVG HH INCOME 3-MILE RADIUS

101,577

DAYTIME POPULATION

3-MILE RADIUS

TRAFFIC COUNTS

Eubank Blvd NE: 28,246 VPD Candelaria Rd NE: 15,876 VPD (Sites USA 2023)