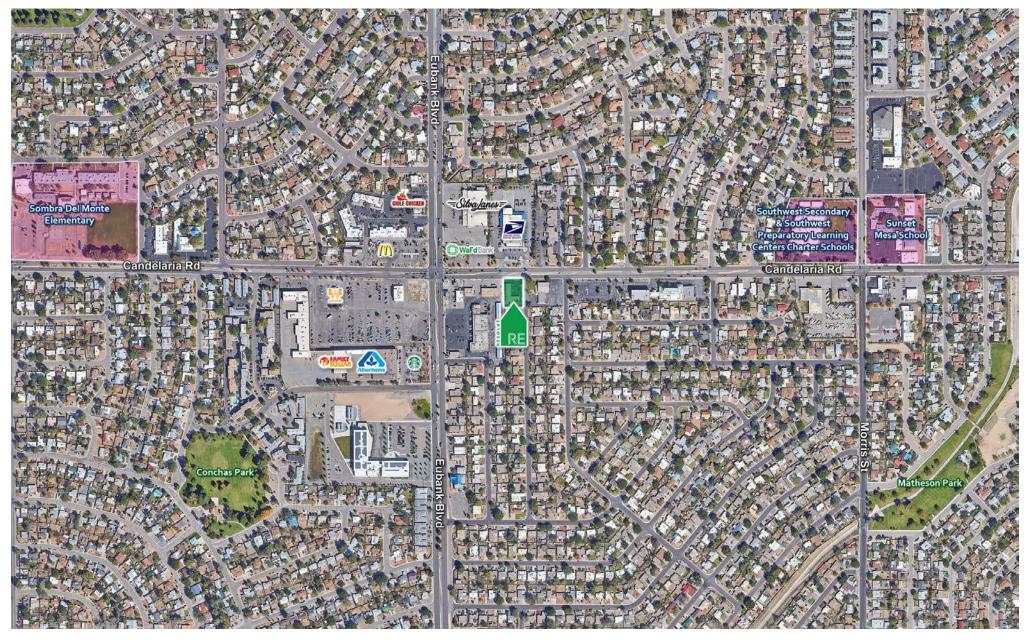

# **AREA TRAFFIC GENERATORS**

**Jeremy Salazar** jsalazar@resolutre.com | 505.337.0777

## **DEMOGRAPHIC SNAPSHOT 2023**

136,052 POPULATION 3-MILE RADIUS

\$103,171.00 AVG HH INCOME 3-MILE RADIUS

101,577

DAYTIME POPULATION

3-MILE RADIUS

TRAFFIC COUNTS

Eubank Blvd NE: 28,246 VPD Candelaria Rd NE: 15,876 VPD (Sites USA 2023)

#### **LOCATION OVERVIEW**

Located at the southeast corner of Eubank Blvd NE and Candelaria Rd NE, the property is just off a high traffic corridor in the highly desirable Northeast Heights.