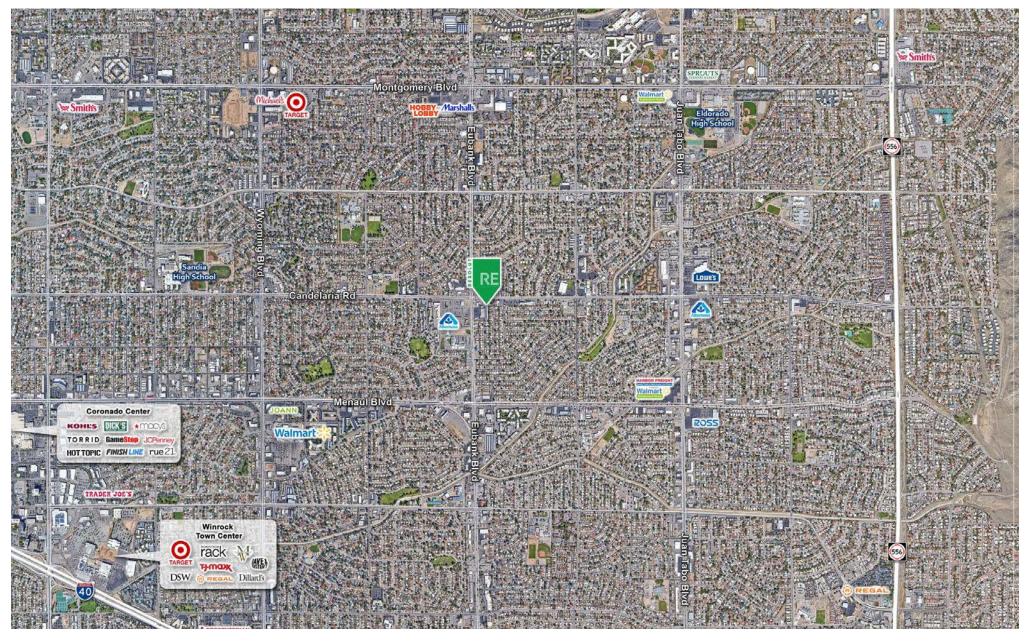

# **AREA TRAFFIC GENERATORS**

**Jeremy Salazar** jsalazar@resolutre.com | 505.337.0777

#### **LOCATION OVERVIEW**

Located at the southeast corner of Eubank Blvd NE and Candelaria Rd NE, the property is just off a high traffic corridor in the highly desirable Northeast Heights.