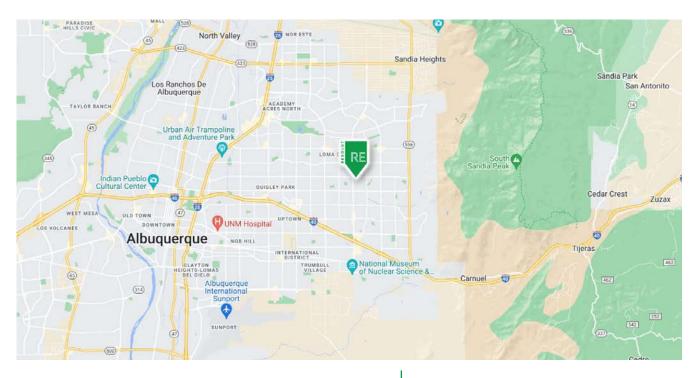

# **AREA TRAFFIC GENERATORS**

**Jeremy Salazar** jsalazar@resolutre.com | 505.337.0777

## **DEMOGRAPHIC SNAPSHOT 2023**

136,052 POPULATION 3-MILE RADIUS

\$103,171.00 AVG HH INCOME 3-MILE RADIUS

101,577

DAYTIME POPULATION

3-MILE RADIUS

TRAFFIC COUNTS

Eubank Blvd NE: 28,246 VPD Candelaria Rd NE: 15,876 VPD (Sites USA 2023)