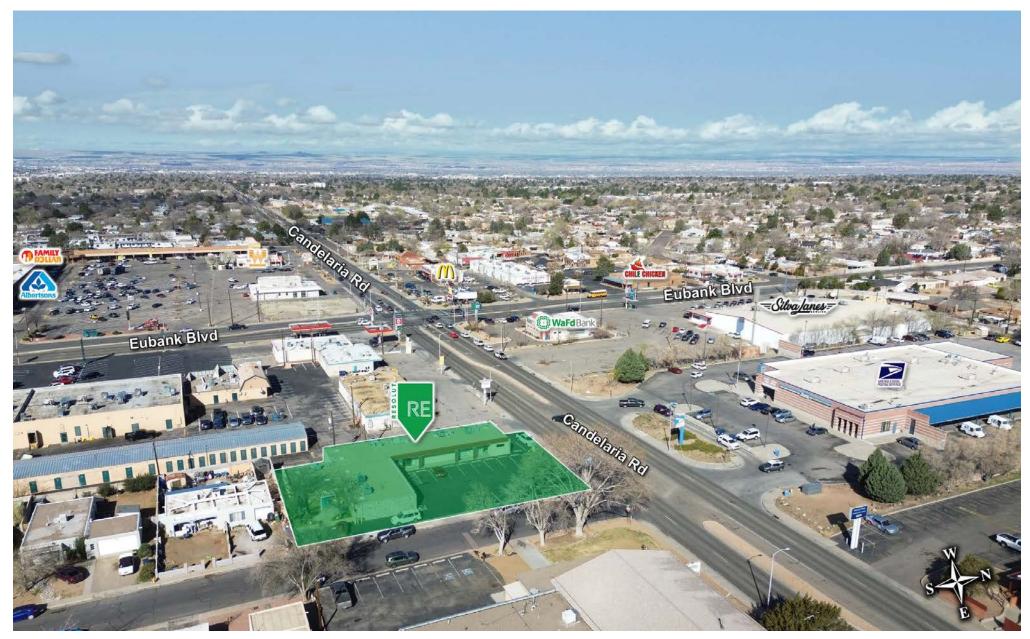

#### **LOCATION OVERVIEW**

Located at the southeast corner of Eubank Blvd NE and Candelaria Rd NE, the property is just off a high traffic corridor in the highly desirable Northeast Heights.

### **PROPERTY OVERVIEW**

SF: 5,807 SF

Lot Size: 15,682 SF

Zoning: MX-L

Submarket: Northeast Heights

The information contained herein was obtained from sources deemed reliable; however, RESOLUT RE makes no guaranties, warranties or representations to the completeness or accuracy thereof. The presentation of this real estate information is subject to errors; omissions; change of price; prior sale or lease; or withdrawal without notice. RESOLUT RE, which provides real estate brokerage services, is a division of Reliance Retail, LLC, a Texas Limited Liability Company.