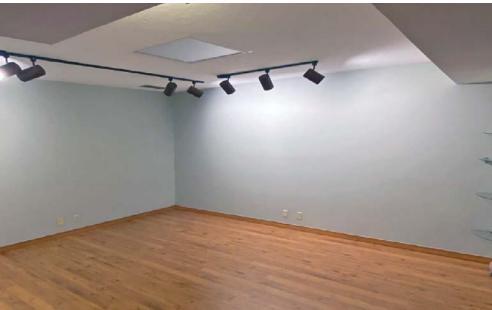

#### PROPERTY OVERVIEW

9720 Candelaria is a 5,807 SF building consisting of 7 individual suites, ranging from 680 - 1200 SF, currently used as office and small retail space. All tenants except two are month-to-month providing a great opportunity for an owner/user to take over most of the property. The two remaining tenants have about a year left on their lease. For the last thirteen years the owner has utilized one of the suites and therefore was on site daily ensuring regular maintenance was performed to preserve the property's value.

### **PROPERTY OVERVIEW**

SF: 5,807 SF

Lot Size: 15,682 SF

Zoning: MX-L

Submarket: Northeast Heights

The information contained herein was obtained from sources deemed reliable; however, RESOLUT RE makes no guaranties, warranties or representations to the completeness or accuracy thereof. The presentation of this real estate information is subject to errors; omissions; change of price; prior sale or lease; or withdrawal without notice. RESOLUT RE, which provides real estate brokerage services, is a division of Reliance Retail, LLC, a Texas Limited Liability Company.