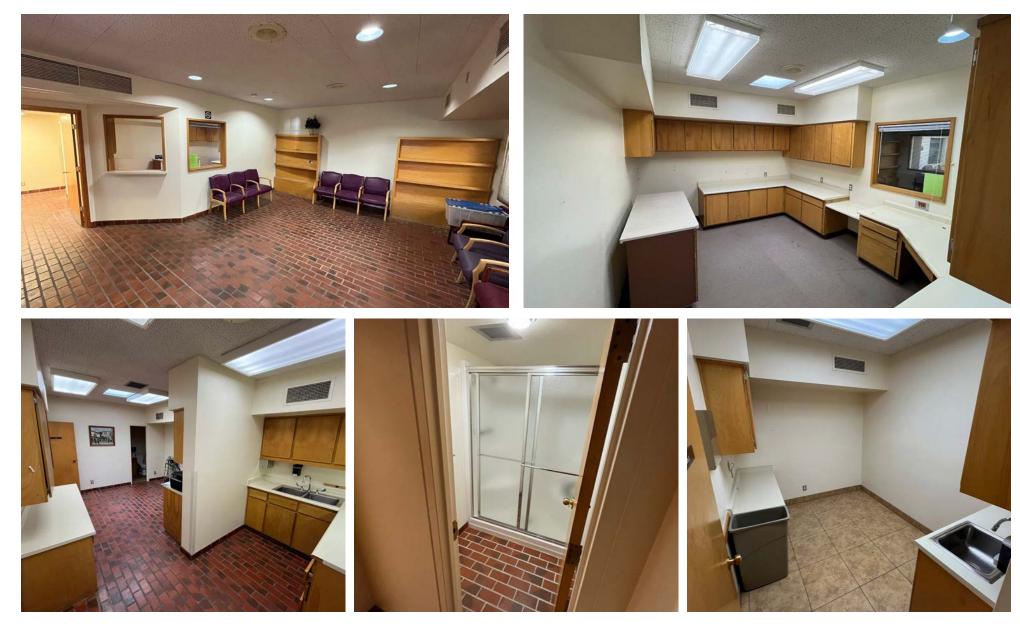

### Suite 100 Features:

- 2,000 SF
- 3 Exam rooms
- Separate Staff Entrance
- Lab Area
- Private Shower
- Large Reception Office

# SUITE 100 - 2,000 SF

The information contained herein was obtained from sources deemed reliable; however, RESOLUT RE makes no guarantees, warranties or representations to the completeness or accuracy thereof. The presentation of this real estate information is subject to errors; omissions; change of price; prior sale or lease; or withdrawal without notice. RESOLUT RE, which provides real estate brokerage services, is a division of Reliance Retail, LLC, a Texas Limited Liability Company.