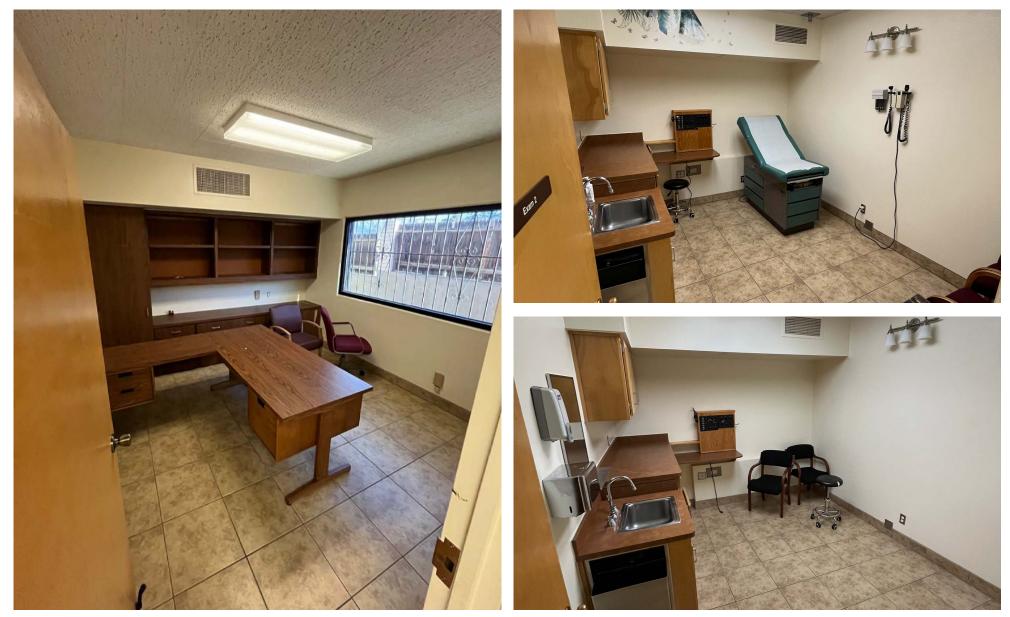

### Suite 100 Features:

- 2,000 SF
- 3 Exam rooms
- Separate Staff Entrance
- Lab Area
- Private Shower
- Large Reception Office

## Suite 300 Features:

- 2,600 SF
- 5 Exam rooms
- 2 Provider Offices
- Lab Area
- Separate Staff Restroom
- Separate Staff Entrance
- Large Reception Office

Available are Suites 100 approximately 2,000 SF and Suite 300 approximately 2,600 SF. Each suite features multiple exam rooms, lab area, and separate staff entrance. Suite 100 and 300 can be combined for tenants with larger space requirements. Suite 300 features a large waiting area which can be used as the main waiting area if the suites are combined. The landlord is open to tenant improvements and upgrades.