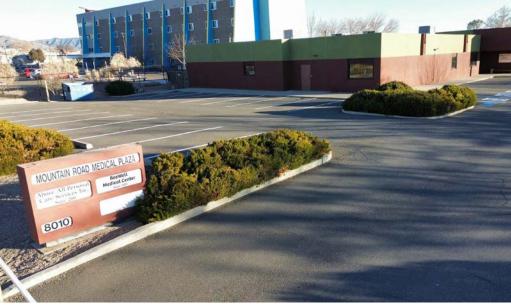

## **PROPERTY HIGHLIGHTS**

- Medical office building with abundant parking
- Near Uptown area
- Monument signage available

#### **PROPERTY OVERVIEW**

Mountain Road Medical Plaza is a standalone medical office building consisting of three medical suites. This office is a great option for medical providers with a loyal patient base and don't require a location with high visibility. The abundant parking also ensures patients and visitors can always find an open space near the entrance.

#### LOCATION OVERVIEW

Mountain Road Medical Plaza is located near the bustling Uptown Area of Albuquerque, NM in a business park consisting of other medical offices, law offices and counseling services.