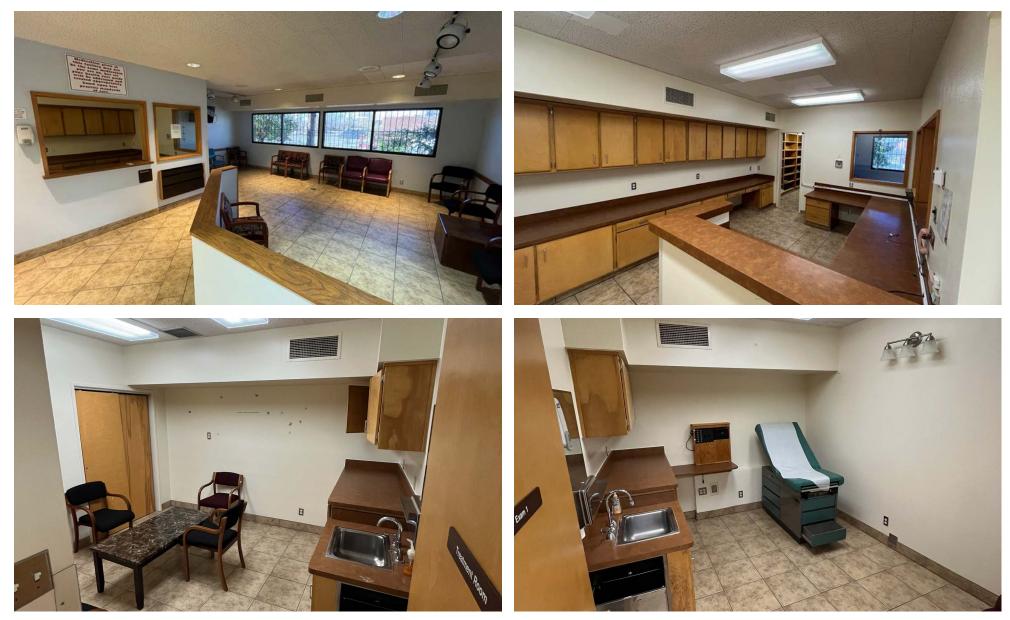

## Suite 300 Features:

- 2,600 SF
- 5 Exam rooms
- 2 Provider Offices
- Lab Area
- Separate Staff Restroom
- Separate Staff Entrance
- Large Reception Office

SUITE 300 - 2,600 SF

The information contained herein was obtained from sources deemed reliable; however, RESOLUT RE makes no guarantees, warranties or representations to the completeness or accuracy thereof. The presentation of this real estate information is subject to errors; omissions; change of price; prior sale or lease; or withdrawal without notice. RESOLUT RE, which provides real estate brokerage services, is a division of Reliance Retail, LLC, a Texas Limited Liability Company.

**SUITE 300 Continued** 

The information contained herein was obtained from sources deemed reliable; however, RESOLUT RE makes no guarantees, warranties or representations to the completeness or accuracy thereof. The presentation of this real estate information is subject to errors; omissions; change of price; prior sale or lease; or withdrawal without notice. RESOLUT RE, which provides real estate brokerage services, is a division of Reliance Retail, LLC, a Texas Limited Liability Company.