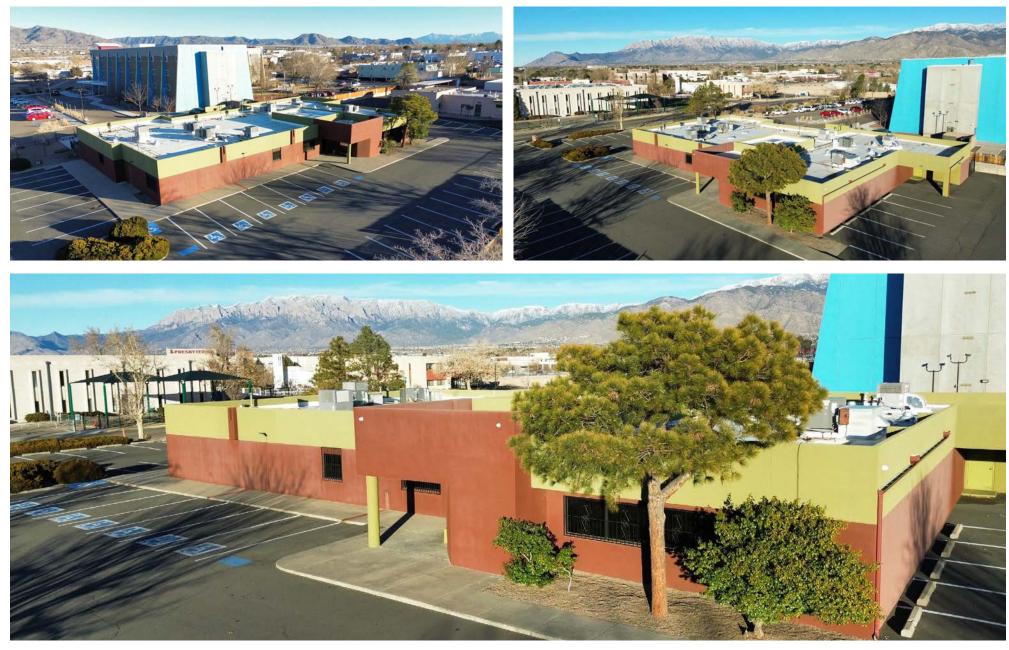

## **PROPERTY HIGHLIGHTS**

- Medical office building with abundant parking
- Near Uptown area
- Monument signage available

#### **PROPERTY OVERVIEW**

Mountain Road Medical Plaza is a standalone medical office building consisting of three medical suites. This office is a great option for medical providers with a loyal patient base and don't require a location with high visibility. The abundant parking also ensures patients and visitors can always find an open space near the entrance.

#### LOCATION OVERVIEW

Mountain Road Medical Plaza is located near the bustling Uptown Area of Albuquerque, NM in a business park consisting of other medical offices, law offices and counseling services.