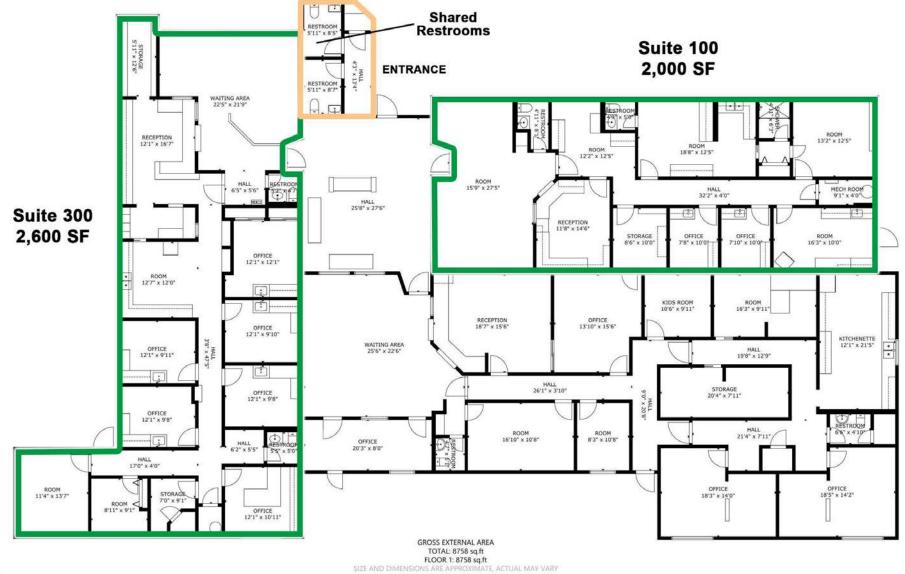

### Suite 100 Features:

- 2,000 SF
- 3 Exam rooms
- Separate Staff Entrance
- Lab Area
- Private Shower
- Large Reception Office

## Suite 300 Features:

- 2,600 SF
- 5 Exam rooms
- 2 Provider Offices
- Lab Area
- Separate Staff Restroom
- Separate Staff Entrance
- Large Reception Office

Available are Suites 100 approximately 2,000 SF and Suite 300 approximately 2,600 SF. Each suite features multiple exam rooms, lab area, and separate staff entrance. Suite 100 and 300 can be combined for tenants with larger space requirements. Suite 300 features a large waiting area which can be used as the main waiting area if the suites are combined. The landlord is open to tenant improvements and upgrades.

# MOUNTAIN ROAD MEDICAL PLAZA | 8010 Mountain Rd NE, Albuquerque, NM 87110

FLOOR 1

MOUNTAIN ROAD MEDICAL PLAZA | 8010 Mountain Rd NE, Albuquerque, NM 87110