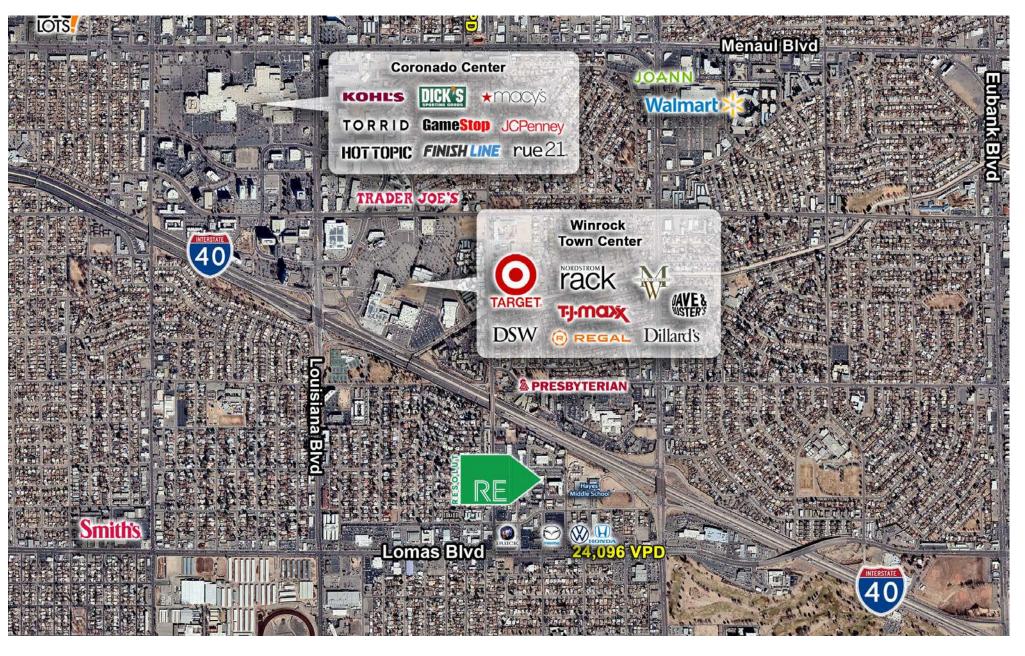

## **PROPERTY HIGHLIGHTS**

- Medical office building with abundant parking
- Near Uptown area
- Monument signage available

#### **PROPERTY OVERVIEW**

Mountain Road Medical Plaza is a standalone medical office building consisting of three medical suites. This office is a great option for medical providers with a loyal patient base and don't require a location with high visibility. The abundant parking also ensures patients and visitors can always find an open space near the entrance.

#### LOCATION OVERVIEW

Mountain Road Medical Plaza is located near the bustling Uptown Area of Albuquerque, NM in a business park consisting of other medical offices, law offices and counseling services.