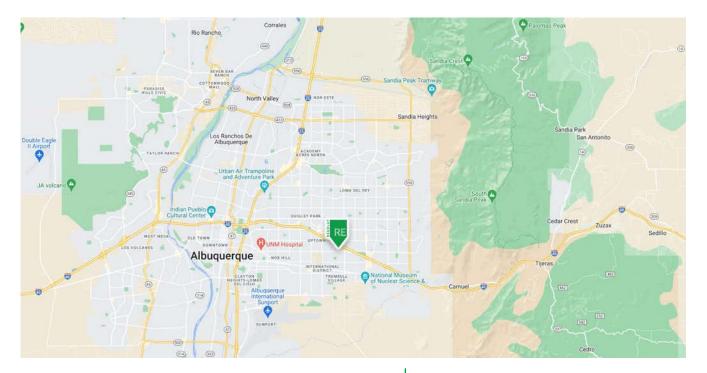

#### LOCATION OVERVIEW

Mountain Road Medical Plaza is located near the bustling Uptown Area of Albuquerque, NM in a business park consisting of other medical offices, law offices and counseling services.

#### **PROPERTY OVERVIEW**

| SF:        | 2,000 - 4,600 SF  |
|------------|-------------------|
| Zoning:    | MX-T              |
| Submarket: | Southeast Heights |