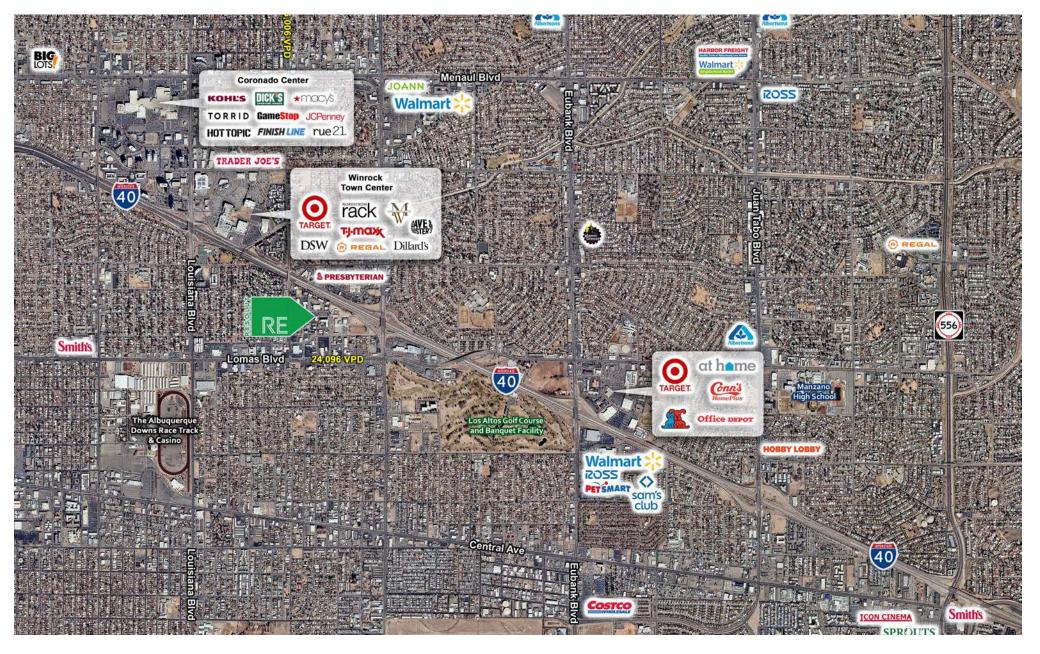

## **PROPERTY HIGHLIGHTS**

- Medical office building with abundant parking
- Near Uptown area
- Monument signage available

#### **PROPERTY OVERVIEW**

Mountain Road Medical Plaza is a standalone medical office building consisting of three medical suites. This office is a great option for medical providers with a loyal patient base and don't require a location with high visibility. The abundant parking also ensures patients and visitors can always find an open space near the entrance.

#### LOCATION OVERVIEW

Mountain Road Medical Plaza is located near the bustling Uptown Area of Albuquerque, NM in a business park consisting of other medical offices, law offices and counseling services.