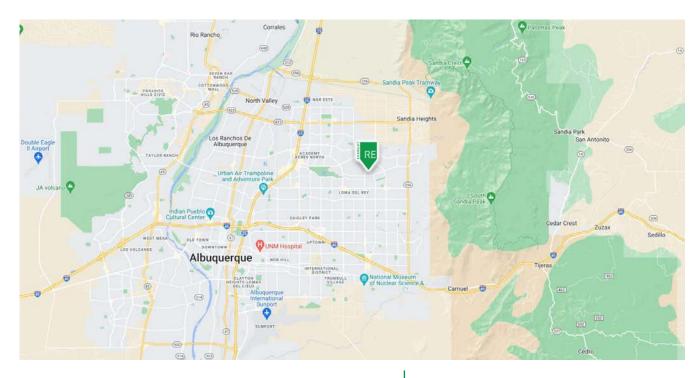

### **AREA TRAFFIC GENERATORS**

HOBBY

**Jeremy Salazar** jsalazar@resolutre.com | 505.337.077

### **DEMOGRAPHIC SNAPSHOT 2023**

**121,246 POPULATION**3-MILE RADIUS

\$125,334.00 AVG HH INCOME 3-MILE RADIUS

**81,250 DAYTIME POPULATION**3-MILE RADIUS

**TRAFFIC COUNTS**Eubank Blvd NE: 26,109 VPD (Sites USA 2023)