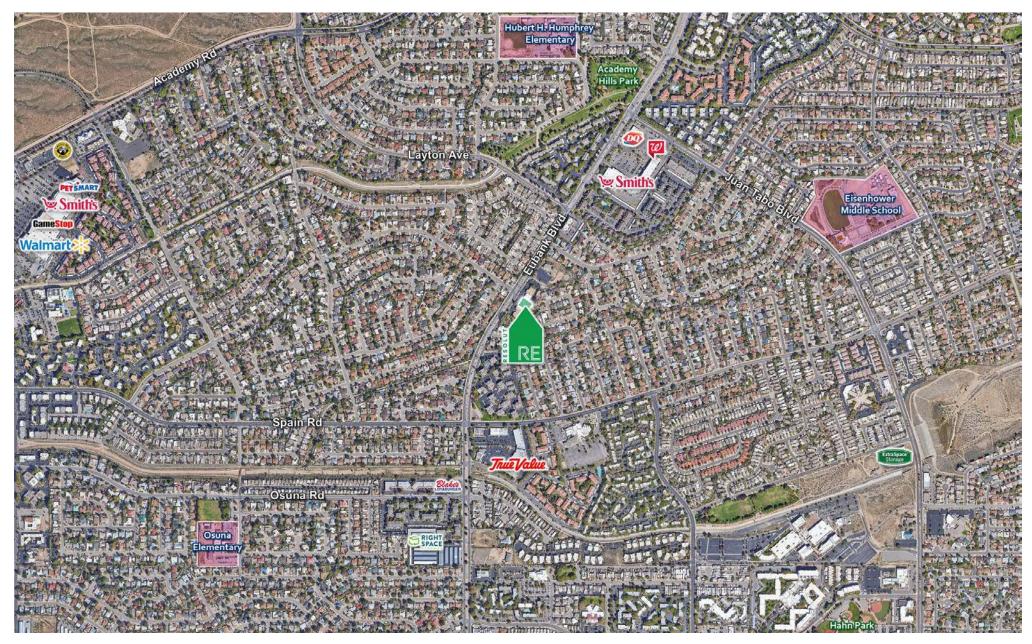

### **AREA TRAFFIC GENERATORS**

HOBBY

**Jeremy Salazar** jsalazar@resolutre.com | 505.337.077

### **DEMOGRAPHIC SNAPSHOT 2023**

**121,246 POPULATION**3-MILE RADIUS

\$125,334.00 AVG HH INCOME 3-MILE RADIUS

**81,250 DAYTIME POPULATION**3-MILE RADIUS

**TRAFFIC COUNTS**Eubank Blvd NE: 26,109 VPD (Sites USA 2023)

#### **LOCATION OVERVIEW**

5528 Eubank Blvd NE is a highly visible property situated between Spain Rd NE and Juan Tabo Blvd NE. Co-tenants include Balanced Physical Therapy, Ambrose Barber and Styling, Roadrunner Driver's Education, Pegasus Massage, A Tax Solutions, Mayberry Senior Services, and New Mexico Early Learning Academy.