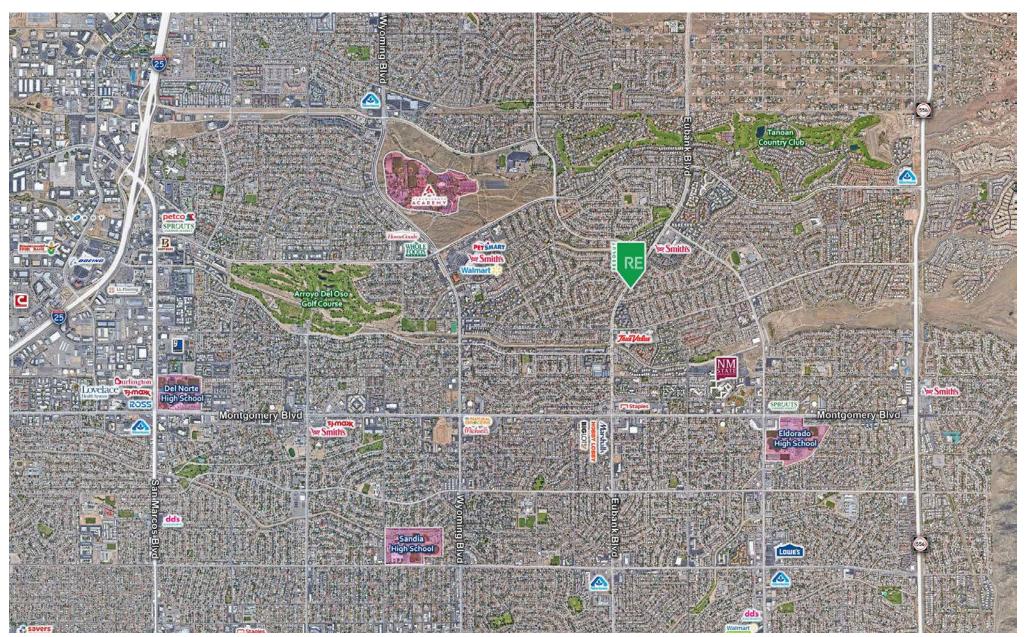

### **AREA TRAFFIC GENERATORS**

HOBBY

**Jeremy Salazar** jsalazar@resolutre.com | 505.337.077

### **DEMOGRAPHIC SNAPSHOT 2023**

**121,246 POPULATION**3-MILE RADIUS

\$125,334.00 AVG HH INCOME 3-MILE RADIUS

**81,250 DAYTIME POPULATION**3-MILE RADIUS

**TRAFFIC COUNTS**Eubank Blvd NE: 26,109 VPD (Sites USA 2023)

#### **LOCATION OVERVIEW**

5528 Eubank Blvd NE is a highly visible property situated between Spain Rd NE and Juan Tabo Blvd NE. Co-tenants include Balanced Physical Therapy, Ambrose Barber and Styling, Roadrunner Driver's Education, Pegasus Massage, A Tax Solutions, Mayberry Senior Services, and New Mexico Early Learning Academy.