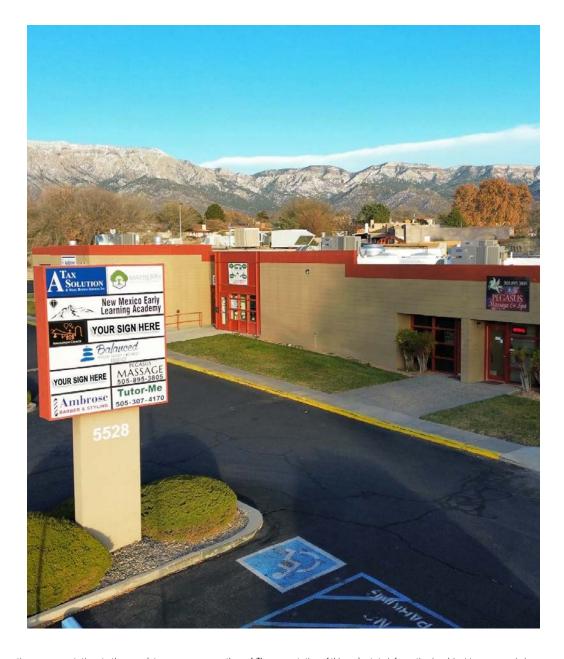

#### **LOCATION OVERVIEW**

5528 Eubank Blvd NE is a highly visible property situated between Spain Rd NE and Juan Tabo Blvd NE. Co-tenants include Balanced Physical Therapy, Ambrose Barber and Styling, Roadrunner Driver's Education, Pegasus Massage, A Tax Solutions, Mayberry Senior Services, and New Mexico Early Learning Academy.

#### **PROPERTY HIGHLIGHTS**

- Excellent Visibility in Desirable Far Northeast Heights
- Highly adaptable building; suitable to many uses
- Classroom Style Suite
- · Tenant improvements available
- · Monument signage available
- Modified Gross Lease: base rent plus utilities