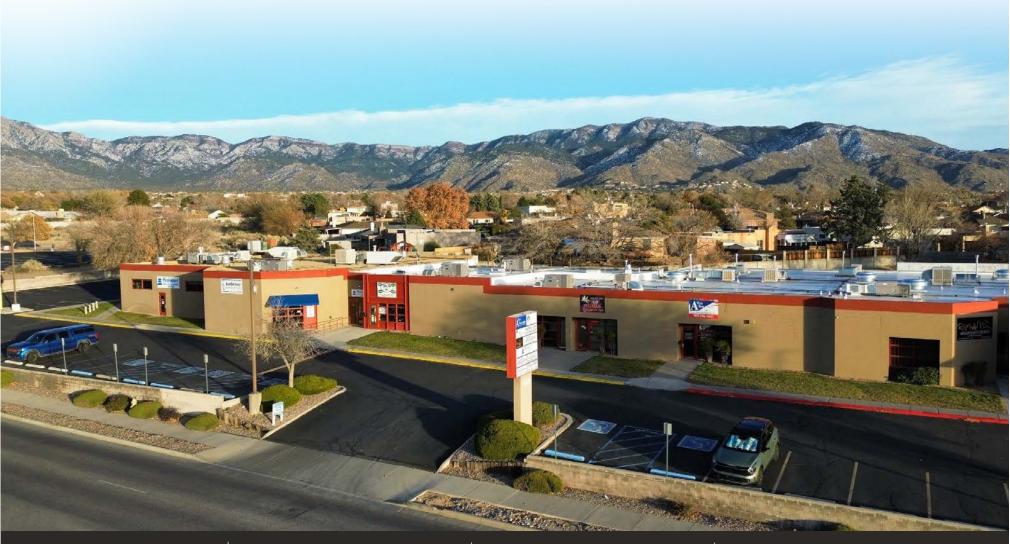

# FAR NE HEIGHTS MULTI USE OFFICE

EUBANK BLVD NE, NORTH OF SPAIN RD NE 5528 EUBANK BOULEVARD NORTHEAST, ALBUQUERQUE, NM 87111

**FOR LEASE** 

**AVAILABLE SPACE** Suite 6: 2,200 - 3,712 SF RATE \$16.36 PSF Modified Gross **Jeremy Salazar** jsalazar@resolutre.com 505.337.0777

#### PROPERTY OVERVIEW

Located in the highly desirable Far Northeast Heights, this unique property is highly adaptable to many uses from educational, small fitness, conference center, and traditional office. Monument and building signage is available to provide your business with excellent visibility for customers and guests.

#### **LOCATION OVERVIEW**

5528 Eubank Blvd NE is a highly visible property situated between Spain Rd NE and Juan Tabo Blvd NE. Co-tenants include Balanced Physical Therapy, Ambrose Barber and Styling, Roadrunner Driver's Education, Pegasus Massage, A Tax Solutions, Mayberry Senior Services, and New Mexico Early Learning Academy.