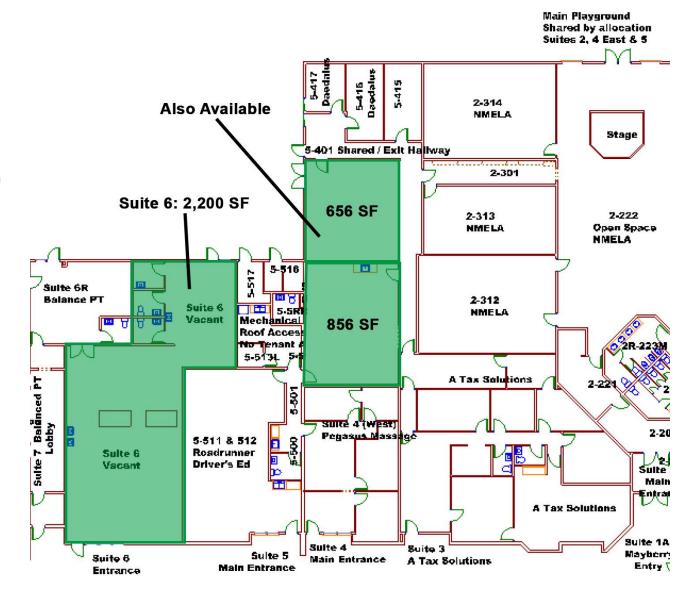

Currently available is Suite 6 consisting of 2,200 SF in an open, classroom style floor plan. Suite 6 features two restrooms, front and rear entrance, and plentiful cabinet storage space. This is nearly a turn-key suite for tenants needing an educational or large, open meeting space. Private or semi-private offices can be constructed by the tenant or negotiated in the lease. If more space is needed two additional rooms are available at an increased rent.

### **SUITE 6**

- 2,200 SF
- · Large Classroom Style Floor Plan
- · Two Restrooms
- \$2,999/Month Plus Utilities
- Two additional rooms available with increased rent

The information contained herein was obtained from sources deemed reliable; however, RESOLUT RE makes no guarantees, warranties or representations to the completeness or accuracy thereof. The presentation of this real estate information is subject to errors; omissions; change of price; prior sale or lease; or withdrawal without notice. RESOLUT RE, which provides real estate brokerage services, is a division of Reliance Retail, LLC, a Texas Limited Liability Company.