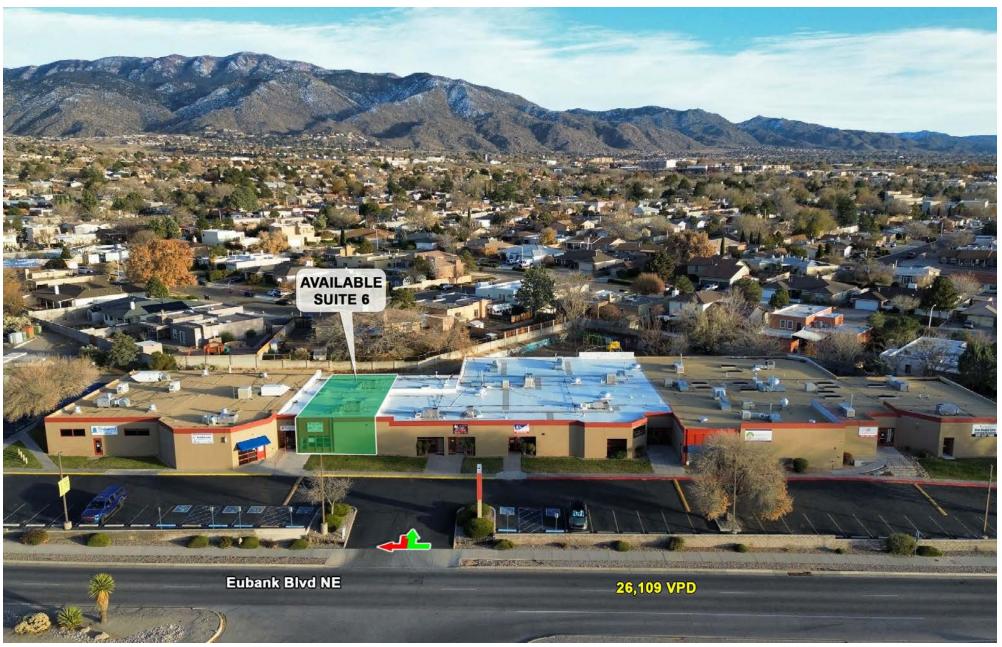

# FAR NE HEIGHTS MULTI USE OFFICE

EUBANK BLVD NE, NORTH OF SPAIN RD NE 5528 EUBANK BOULEVARD NORTHEAST, ALBUQUERQUE, NM 87111

**FOR LEASE** 

**AVAILABLE SPACE** Suite 6: 2,200 - 3,712 SF RATE \$16.36 PSF Modified Gross **Jeremy Salazar** jsalazar@resolutre.com 505.337.0777

Currently available is Suite 6 consisting of 2,200 SF in an open, classroom style floor plan. Suite 6 features two restrooms, front and rear entrance, and plentiful cabinet storage space. This is nearly a turn-key suite for tenants needing an educational or large, open meeting space. Private or semi-private offices can be constructed by the tenant or negotiated in the lease. If more space is needed two additional rooms are available at an increased rent.

### **SUITE 6**

- 2,200 SF
- · Large Classroom Style Floor Plan
- · Two Restrooms
- \$2,999/Month Plus Utilities
- Two additional rooms available with increased rent

The information contained herein was obtained from sources deemed reliable; however, RESOLUT RE makes no guarantees, warranties or representations to the completeness or accuracy thereof. The presentation of this real estate information is subject to errors; omissions; change of price; prior sale or lease; or withdrawal without notice. RESOLUT RE, which provides real estate brokerage services, is a division of Reliance Retail, LLC, a Texas Limited Liability Company.