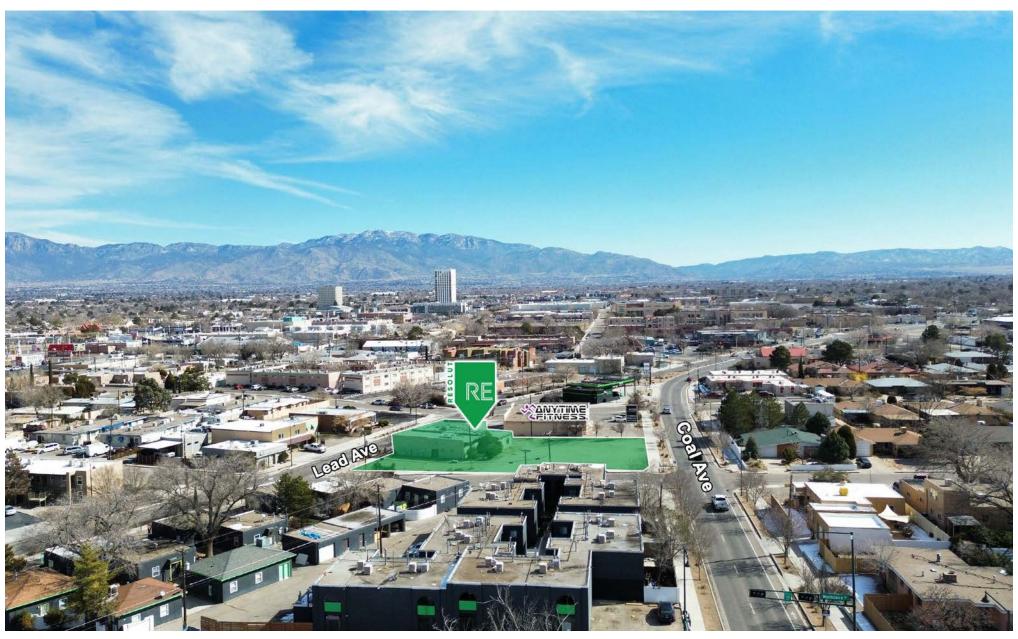

# LARGE TRACT IN NOB HILL

4204 LEAD AVE SE, ALBUQUERQUE, NM 87108

**FOR SALE** 

AVAILABLE LAND 0.41 Acres AVAILABLE SPACE 4,500 SF

**PRICE** \$625,000

**Daniel Kearney** dkearney@resolutre.com 505.337.0777 Austin Tidwell, CCIM atidwell@resolutre.com 505.337.0777

#### PROPERTY OVERVIEW

The site serves as a landmark gateway to one of Albuquerque's most renowned and dynamic neighborhoods. As traffic continues to increase on the Lead/Coal thoroughfare, and demand for Multi-Family property remains extremely high in the Albuquerque MSA, and Nob Hill alike, this site is perfectly located and zoned for high density housing. There are currently 3 Buildings comprised of roughly 4,500 SF sitting on the entire site. The site is comprised of 5 independent plats, current owner is currently undergoing a replat to combine all sites, and city to vacate their existing alley/easement. Property will require some infrastructure improvements such as demolition and moving of existing gas line. Upon replat, this will be one of the largest pieces of available land to develop in the Nob Hill Submarket.

#### **LOCATION OVERVIEW**

4204 Lead is located on the Eastern side of Nob Hill, on of Albuquerque's most distinct Culture districts. The property is within walking distance to the diverse array of boutiques, art galleries, trendy cafes, and restaurants that define Nob Hill's unique character. Located less than ¼ a mile away you will find Platinum Luxury Apartments & Broadstone Nob Hill, two large apartment communities that have exceeded market rental averages year over year.