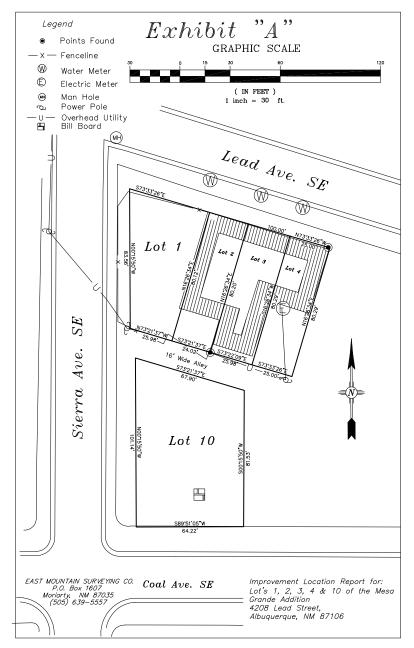

#### PROPERTY OVERVIEW

The site serves as a landmark gateway to one of Albuquerque's most renowned and dynamic neighborhoods. As traffic continues to increase on the Lead/Coal thoroughfare, and demand for Multi-Family property remains extremely high in the Albuquerque MSA, and Nob Hill alike, this site is perfectly located and zoned for high density housing. There are currently 3 Buildings comprised of roughly 4,500 SF sitting on the entire site. The site is comprised of 5 independent plats, current owner is currently undergoing a replat to combine all sites, and city to vacate their existing alley/easement. Property will require some infrastructure improvements such as demolition and moving of existing gas line. Upon replat, this will be one of the largest pieces of available land to develop in the Nob Hill Submarket.

**Lot Size:** 0.41 Acres (Net Post Replat)

**Zoning:** MX-L

**Submarket:** Nob Hill

The information contained herein was obtained from sources deemed reliable; however, RESOLUT RE makes no guarantees, warranties or representations to the completeness or accuracy thereof. The presentation of this real estate information is subject to errors; omissions; change of price; prior sale or lease; or withdrawal without notice. RESOLUT RE, which provides real estate brokerage services, is a division of Reliance Retail, LLC, a Texas Limited Liability Company.