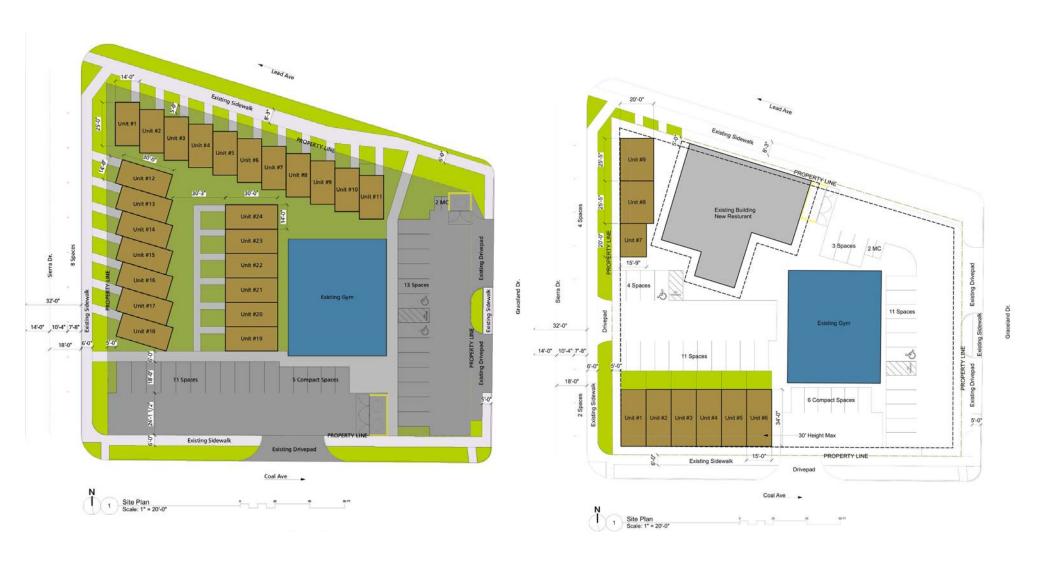

### **PROPERTY HIGHLIGHTS**

- Largest available lot for development in Nob Hill
- Property undergoing replat
- Size: 0.41 Acres (Post Replat)
- Zoning: MX-L
- Existing Buildings: 4,500 SF
- Current Plan shows Potential for 20 TownHomes on site
- Existing buildings require tenant improvements, capital improvements (HVAC, electrical, roofing, etc.) but are in relatively good condition.

#### PROPERTY OVERVIEW

The site serves as a landmark gateway to one of Albuquerque's most renowned and dynamic neighborhoods. As traffic continues to increase on the Lead/Coal thoroughfare, and demand for Multi-Family property remains extremely high in the Albuquerque MSA, and Nob Hill alike, this site is perfectly located and zoned for high density housing. There are currently 3 Buildings comprised of roughly 4,500 SF sitting on the entire site. The site is comprised of 5 independent plats, current owner is currently undergoing a replat to combine all sites, and city to vacate their existing alley/easement. Property will require some infrastructure improvements such as demolition and moving of existing gas line. Upon replat, this will be one of the largest pieces of available land to develop in the Nob Hill Submarket.

**Lot Size:** 0.41 Acres (Net Post Replat)

**Zoning:** MX-L

**Submarket:** Nob Hill

The information contained herein was obtained from sources deemed reliable; however, RESOLUT RE makes no guarantees, warranties or representations to the completeness or accuracy thereof. The presentation of this real estate information is subject to errors; omissions; change of price; prior sale or lease; or withdrawal without notice. RESOLUT RE, which provides real estate brokerage services, is a division of Reliance Retail, LLC, a Texas Limited Liability Company.