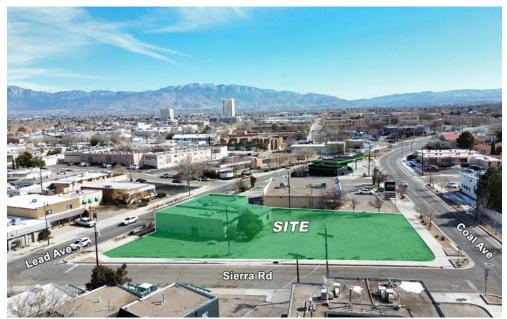

# LARGE TRACT IN NOB HILL

4204 LEAD AVE SE, ALBUQUERQUE, NM 87108

**FOR SALE** 

AVAILABLE LAND 0.41 Acres AVAILABLE SPACE 4,500 SF

**PRICE** \$625,000

**Daniel Kearney** dkearney@resolutre.com 505.337.0777 Austin Tidwell, CCIM atidwell@resolutre.com 505.337.0777

#### PROPERTY OVERVIEW

The site serves as a landmark gateway to one of Albuquerque's most renowned and dynamic neighborhoods. As traffic continues to increase on the Lead/Coal thoroughfare, and demand for Multi-Family property remains extremely high in the Albuquerque MSA, and Nob Hill alike, this site is perfectly located and zoned for high density housing. There are currently 3 Buildings comprised of roughly 4,500 SF sitting on the entire site. The site is comprised of 5 independent plats, current owner is currently undergoing a replat to combine all sites, and city to vacate their existing alley/easement. Property will require some infrastructure improvements such as demolition and moving of existing gas line. Upon replat, this will be one of the largest pieces of available land to develop in the Nob Hill Submarket.