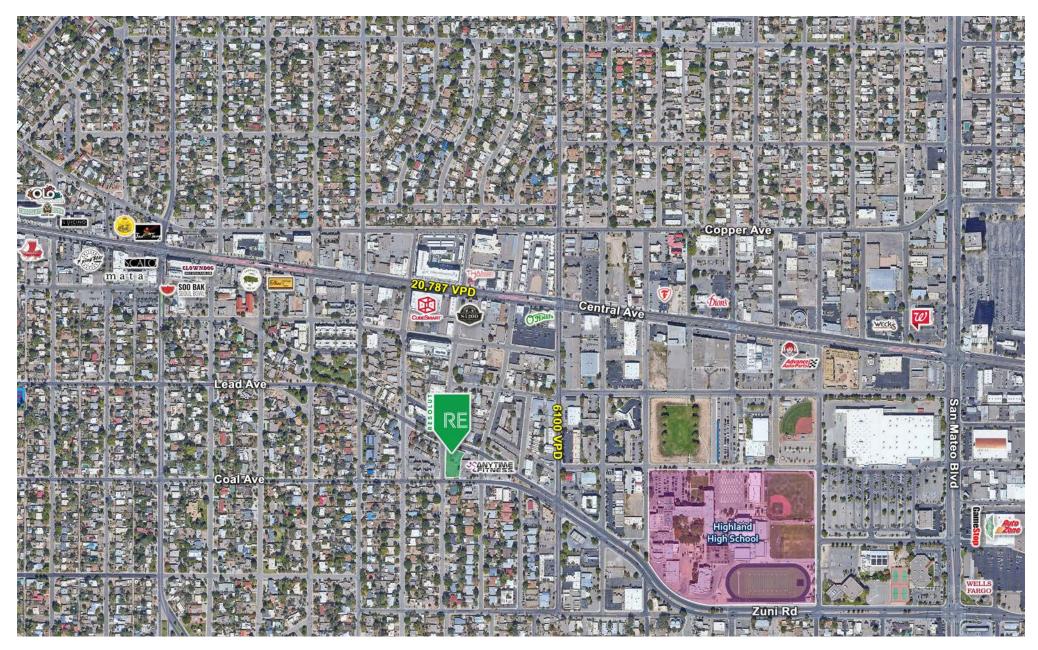

## **AREA TRAFFIC GENERATORS**

## **TRAFFIC COUNTS**

Lead Eastbound: 8,822 VPD Coal Westbound: 8,597 VPD (Sites USA 2023)