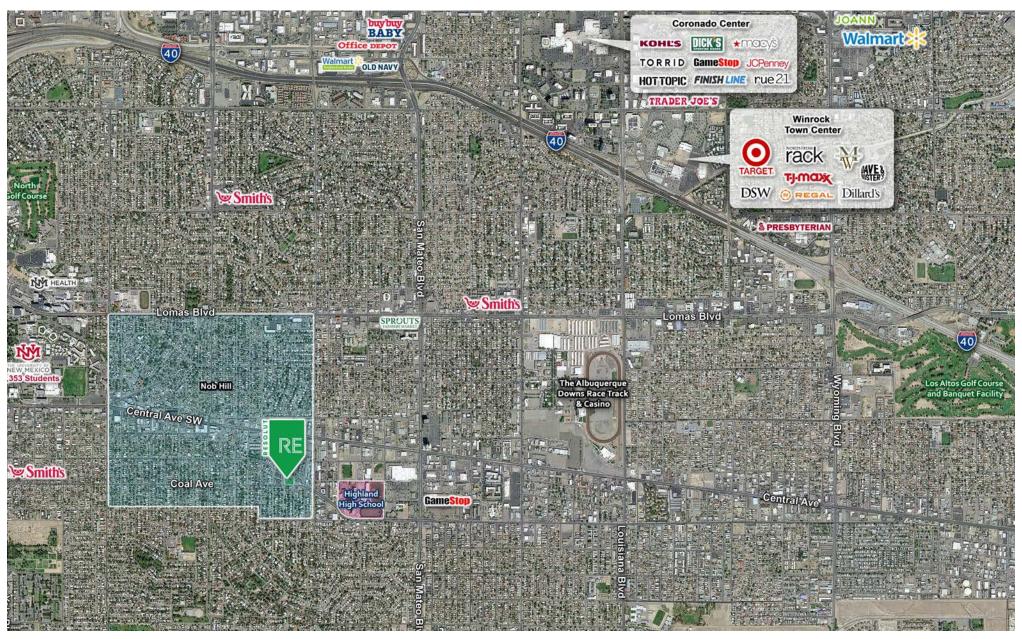

#### **LOCATION OVERVIEW**

4204 Lead is located on the Eastern side of Nob Hill, on of Albuquerque's most distinct Culture districts. The property is within walking distance to the diverse array of boutiques, art galleries, trendy cafes, and restaurants that define Nob Hill's unique character. Located less than ¼ a mile away you will find Platinum Luxury Apartments & Broadstone Nob Hill, two large apartment communities that have exceeded market rental averages year over year.