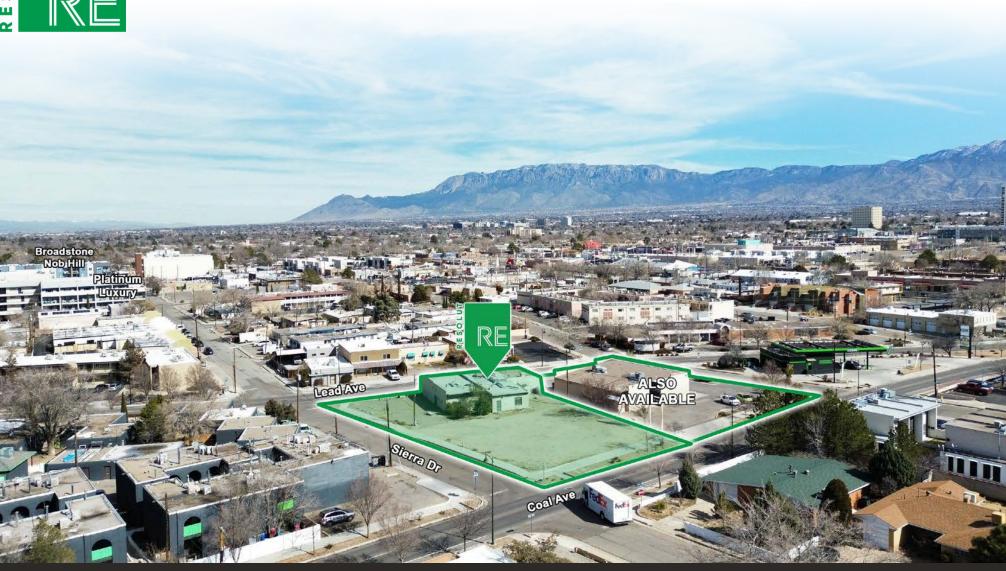

# LARGE TRACT IN NOB HILL

4204 LEAD AVE SE, ALBUQUERQUE, NM 87108

**FOR SALE** 

AVAILABLE LAND 0.41 Acres AVAILABLE SPACE 4,500 SF

**PRICE** \$625,000

**Daniel Kearney** dkearney@resolutre.com 505.337.0777 Austin Tidwell, CCIM atidwell@resolutre.com 505.337.0777

### **PROPERTY HIGHLIGHTS**

- Largest available lot for development in Nob Hill
- Property undergoing replat
- Size: 0.41 Acres (Post Replat)
- Zoning: MX-L
- Existing Buildings: 4,500 SF
- Current Plan shows Potential for 20 TownHomes on site
- Existing buildings require tenant improvements, capital improvements (HVAC, electrical, roofing, etc.) but are in relatively good condition.

#### PROPERTY OVERVIEW

The site serves as a landmark gateway to one of Albuquerque's most renowned and dynamic neighborhoods. As traffic continues to increase on the Lead/Coal thoroughfare, and demand for Multi-Family property remains extremely high in the Albuquerque MSA, and Nob Hill alike, this site is perfectly located and zoned for high density housing. There are currently 3 Buildings comprised of roughly 4,500 SF sitting on the entire site. The site is comprised of 5 independent plats, current owner is currently undergoing a replat to combine all sites, and city to vacate their existing alley/easement. Property will require some infrastructure improvements such as demolition and moving of existing gas line. Upon replat, this will be one of the largest pieces of available land to develop in the Nob Hill Submarket.