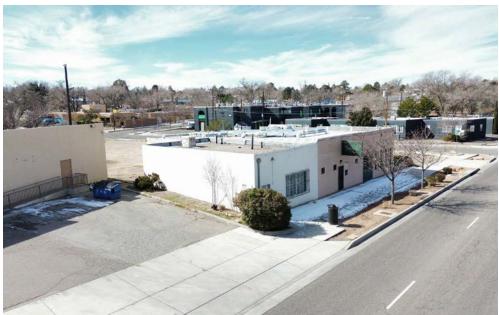

### **PROPERTY HIGHLIGHTS**

- Largest available lot for development in Nob Hill
- Property undergoing replat
- Size: 0.41 Acres (Post Replat)
- Zoning: MX-L
- Existing Buildings: 4,500 SF
- Current Plan shows Potential for 20 TownHomes on site
- Existing buildings require tenant improvements, capital improvements (HVAC, electrical, roofing, etc.) but are in relatively good condition.

#### PROPERTY OVERVIEW

The site serves as a landmark gateway to one of Albuquerque's most renowned and dynamic neighborhoods. As traffic continues to increase on the Lead/Coal thoroughfare, and demand for Multi-Family property remains extremely high in the Albuquerque MSA, and Nob Hill alike, this site is perfectly located and zoned for high density housing. There are currently 3 Buildings comprised of roughly 4,500 SF sitting on the entire site. The site is comprised of 5 independent plats, current owner is currently undergoing a replat to combine all sites, and city to vacate their existing alley/easement. Property will require some infrastructure improvements such as demolition and moving of existing gas line. Upon replat, this will be one of the largest pieces of available land to develop in the Nob Hill Submarket.