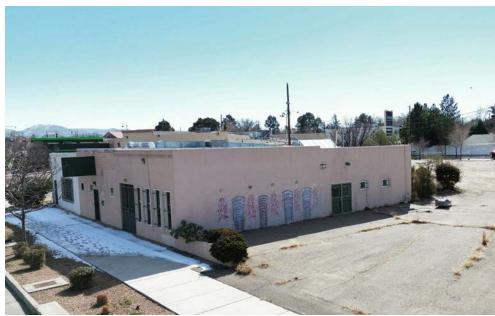

# LARGE TRACT IN NOB HILL

4204 LEAD AVE SE, ALBUQUERQUE, NM 87108

**FOR SALE** 

AVAILABLE LAND 0.41 Acres AVAILABLE SPACE 4,500 SF

**PRICE** \$625,000

**Daniel Kearney** dkearney@resolutre.com 505.337.0777 Austin Tidwell, CCIM atidwell@resolutre.com 505.337.0777

#### PROPERTY OVERVIEW

The site serves as a landmark gateway to one of Albuquerque's most renowned and dynamic neighborhoods. As traffic continues to increase on the Lead/Coal thoroughfare, and demand for Multi-Family property remains extremely high in the Albuquerque MSA, and Nob Hill alike, this site is perfectly located and zoned for high density housing. There are currently 3 Buildings comprised of roughly 4,500 SF sitting on the entire site. The site is comprised of 5 independent plats, current owner is currently undergoing a replat to combine all sites, and city to vacate their existing alley/easement. Property will require some infrastructure improvements such as demolition and moving of existing gas line. Upon replat, this will be one of the largest pieces of available land to develop in the Nob Hill Submarket.

#### **LOCATION OVERVIEW**

4204 Lead is located on the Eastern side of Nob Hill, on of Albuquerque's most distinct Culture districts. The property is within walking distance to the diverse array of boutiques, art galleries, trendy cafes, and restaurants that define Nob Hill's unique character. Located less than ¼ a mile away you will find Platinum Luxury Apartments & Broadstone Nob Hill, two large apartment communities that have exceeded market rental averages year over year.