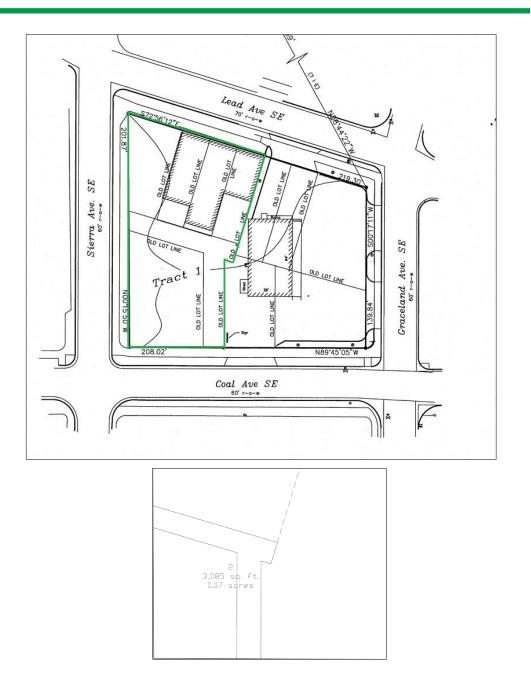

### **PROPERTY HIGHLIGHTS**

- Largest available lot for development in Nob Hill
- Property undergoing replat
- Size: 0.41 Acres (Post Replat)
- Zoning: MX-L
- Existing Buildings: 4,500 SF
- Current Plan shows Potential for 20 TownHomes on site
- Existing buildings require tenant improvements, capital improvements (HVAC, electrical, roofing, etc.) but are in relatively good condition.

#### PROPERTY OVERVIEW

The site serves as a landmark gateway to one of Albuquerque's most renowned and dynamic neighborhoods. As traffic continues to increase on the Lead/Coal thoroughfare, and demand for Multi-Family property remains extremely high in the Albuquerque MSA, and Nob Hill alike, this site is perfectly located and zoned for high density housing. There are currently 3 Buildings comprised of roughly 4,500 SF sitting on the entire site. The site is comprised of 5 independent plats, current owner is currently undergoing a replat to combine all sites, and city to vacate their existing alley/easement. Property will require some infrastructure improvements such as demolition and moving of existing gas line. Upon replat, this will be one of the largest pieces of available land to develop in the Nob Hill Submarket.

**Lot Size:** 0.41 Acres (Net Post Replat)

**Zoning:** MX-L

**Submarket:** Nob Hill

The information contained herein was obtained from sources deemed reliable; however, RESOLUT RE makes no guarantees, warranties or representations to the completeness or accuracy thereof. The presentation of this real estate information is subject to errors; omissions; change of price; prior sale or lease; or withdrawal without notice. RESOLUT RE, which provides real estate brokerage services, is a division of Reliance Retail, LLC, a Texas Limited Liability Company.