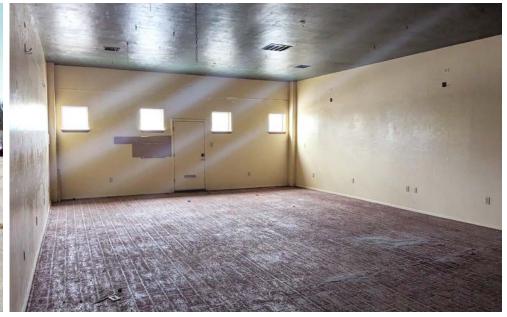

### **PROPERTY HIGHLIGHTS**

- Largest available lot for development in Nob Hill
- Property undergoing replat
- Size: 0.41 Acres (Post Replat)
- Zoning: MX-L
- Existing Buildings: 4,500 SF
- Current Plan shows Potential for 20 TownHomes on site
- Existing buildings require tenant improvements, capital improvements (HVAC, electrical, roofing, etc.) but are in relatively good condition.

#### PROPERTY OVERVIEW

The site serves as a landmark gateway to one of Albuquerque's most renowned and dynamic neighborhoods. As traffic continues to increase on the Lead/Coal thoroughfare, and demand for Multi-Family property remains extremely high in the Albuquerque MSA, and Nob Hill alike, this site is perfectly located and zoned for high density housing. There are currently 3 Buildings comprised of roughly 4,500 SF sitting on the entire site. The site is comprised of 5 independent plats, current owner is currently undergoing a replat to combine all sites, and city to vacate their existing alley/easement. Property will require some infrastructure improvements such as demolition and moving of existing gas line. Upon replat, this will be one of the largest pieces of available land to develop in the Nob Hill Submarket.