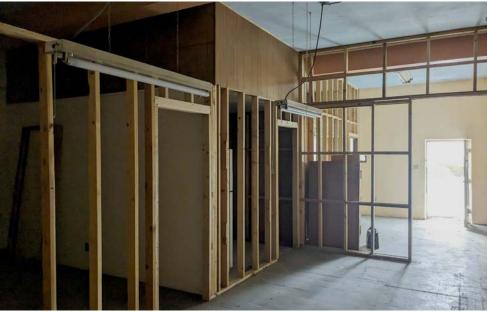

### **PROPERTY HIGHLIGHTS**

- Largest available lot for development in Nob Hill
- Property undergoing replat
- Size: 0.41 Acres (Post Replat)
- Zoning: MX-L
- Existing Buildings: 4,500 SF
- Current Plan shows Potential for 20 TownHomes on site
- Existing buildings require tenant improvements, capital improvements (HVAC, electrical, roofing, etc.) but are in relatively good condition.

#### PROPERTY OVERVIEW

The site serves as a landmark gateway to one of Albuquerque's most renowned and dynamic neighborhoods. As traffic continues to increase on the Lead/Coal thoroughfare, and demand for Multi-Family property remains extremely high in the Albuquerque MSA, and Nob Hill alike, this site is perfectly located and zoned for high density housing. There are currently 3 Buildings comprised of roughly 4,500 SF sitting on the entire site. The site is comprised of 5 independent plats, current owner is currently undergoing a replat to combine all sites, and city to vacate their existing alley/easement. Property will require some infrastructure improvements such as demolition and moving of existing gas line. Upon replat, this will be one of the largest pieces of available land to develop in the Nob Hill Submarket.