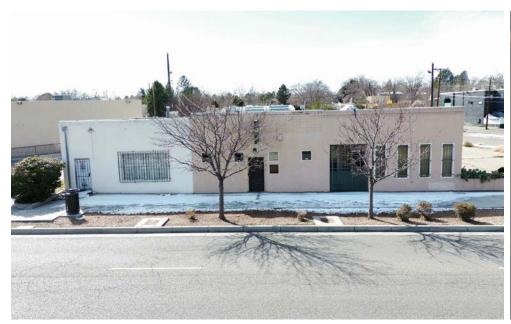

# LARGE TRACT IN NOB HILL

4204 LEAD AVE SE, ALBUQUERQUE, NM 87108

**FOR SALE** 

AVAILABLE LAND 0.41 Acres AVAILABLE SPACE 4,500 SF

**PRICE** \$625,000

**Daniel Kearney** dkearney@resolutre.com 505.337.0777 Austin Tidwell, CCIM atidwell@resolutre.com 505.337.0777

#### PROPERTY OVERVIEW

The site serves as a landmark gateway to one of Albuquerque's most renowned and dynamic neighborhoods. As traffic continues to increase on the Lead/Coal thoroughfare, and demand for Multi-Family property remains extremely high in the Albuquerque MSA, and Nob Hill alike, this site is perfectly located and zoned for high density housing. There are currently 3 Buildings comprised of roughly 4,500 SF sitting on the entire site. The site is comprised of 5 independent plats, current owner is currently undergoing a replat to combine all sites, and city to vacate their existing alley/easement. Property will require some infrastructure improvements such as demolition and moving of existing gas line. Upon replat, this will be one of the largest pieces of available land to develop in the Nob Hill Submarket.

#### **LOCATION OVERVIEW**

4204 Lead is located on the Eastern side of Nob Hill, on of Albuquerque's most distinct Culture districts. The property is within walking distance to the diverse array of boutiques, art galleries, trendy cafes, and restaurants that define Nob Hill's unique character. Located less than ¼ a mile away you will find Platinum Luxury Apartments & Broadstone Nob Hill, two large apartment communities that have exceeded market rental averages year over year.