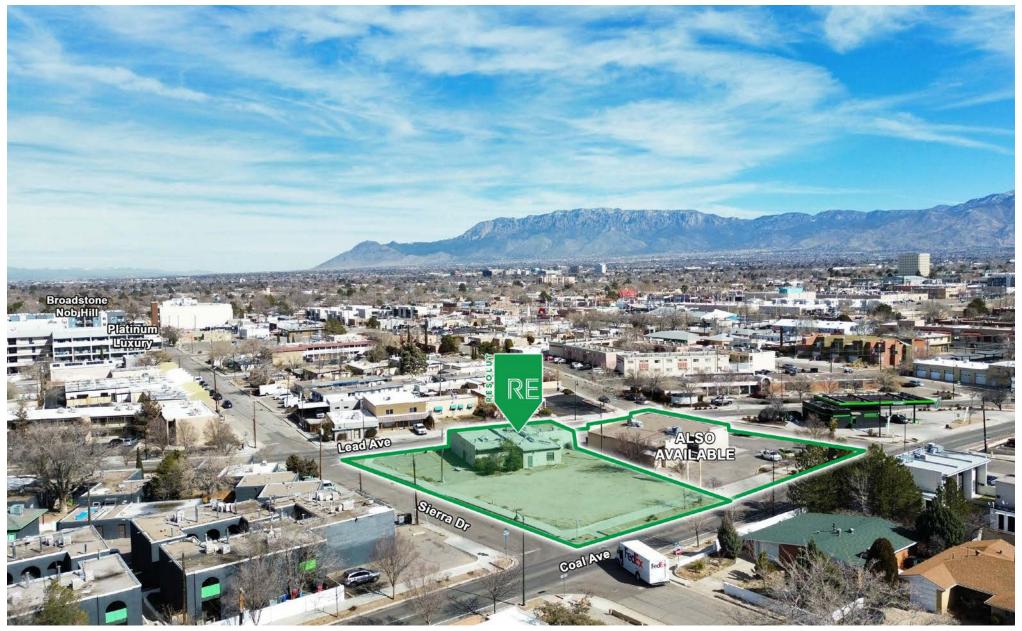

# LARGE TRACT IN NOB HILL

4204 LEAD AVE SE, ALBUQUERQUE, NM 87108

**FOR SALE** 

AVAILABLE LAND 0.41 Acres AVAILABLE SPACE 4,500 SF

**PRICE** \$625,000

**Daniel Kearney** dkearney@resolutre.com 505.337.0777 Austin Tidwell, CCIM atidwell@resolutre.com 505.337.0777

#### PROPERTY OVERVIEW

The site serves as a landmark gateway to one of Albuquerque's most renowned and dynamic neighborhoods. As traffic continues to increase on the Lead/Coal thoroughfare, and demand for Multi-Family property remains extremely high in the Albuquerque MSA, and Nob Hill alike, this site is perfectly located and zoned for high density housing. There are currently 3 Buildings comprised of roughly 4,500 SF sitting on the entire site. The site is comprised of 5 independent plats, current owner is currently undergoing a replat to combine all sites, and city to vacate their existing alley/easement. Property will require some infrastructure improvements such as demolition and moving of existing gas line. Upon replat, this will be one of the largest pieces of available land to develop in the Nob Hill Submarket.

#### **LOCATION OVERVIEW**

4204 Lead is located on the Eastern side of Nob Hill, on of Albuquerque's most distinct Culture districts. The property is within walking distance to the diverse array of boutiques, art galleries, trendy cafes, and restaurants that define Nob Hill's unique character. Located less than ¼ a mile away you will find Platinum Luxury Apartments & Broadstone Nob Hill, two large apartment communities that have exceeded market rental averages year over year.