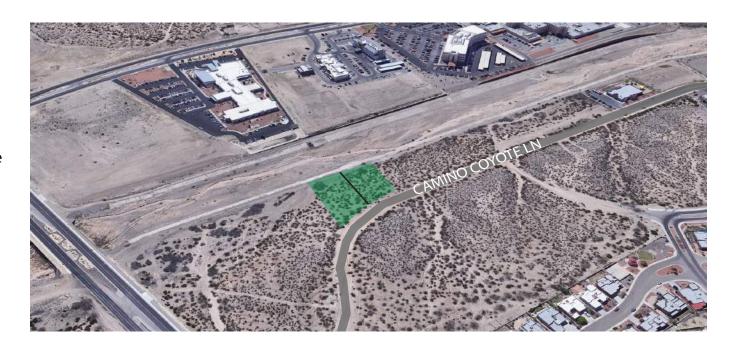

FOR SALE

**AVAILABLE SPACES** PARCEL 1: 26,136 SF PARCEL 2: 26,572 SF

**CALL LISTING AGENT FOR MORE INFORMATION** 

Hector J. Martinz, CCIM HMartinez@REPcre.com 915.217.5277

## PROPERTY HIGHLIGHTS

- Potential traditional office or medical office development opportunity
- Access to new schools, residential and retail.

AREA TRAFFIC GENERATORS

Hector J. Martinez HMartinez@REPcre.com | 915.217.5277