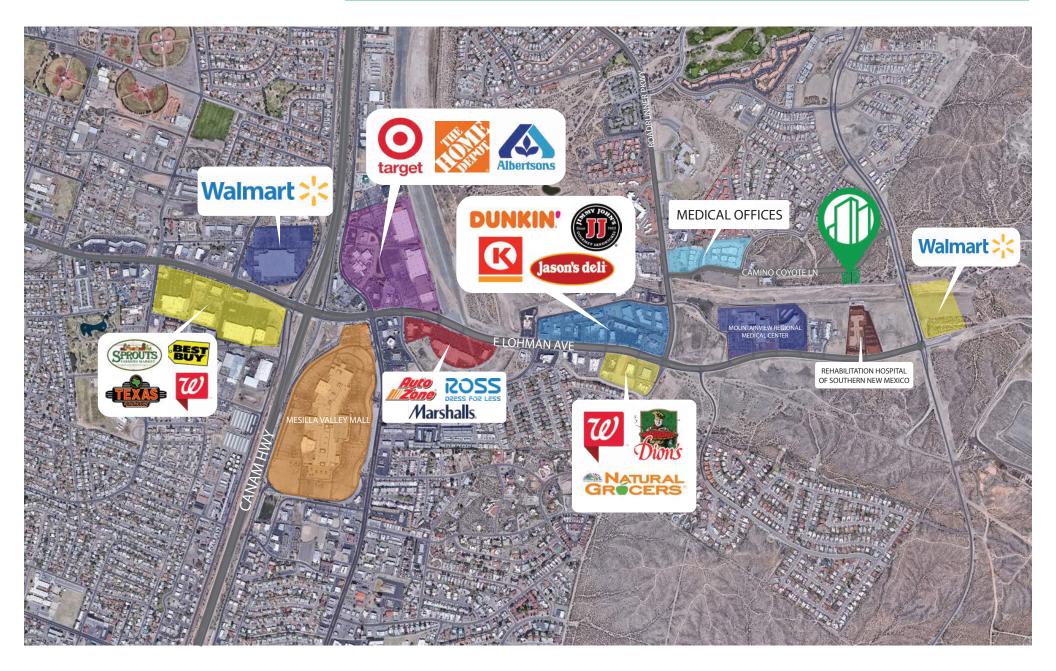

## PROPERTY HIGHLIGHTS

- Potential traditional office or medical office development opportunity
- Access to new schools, residential and retail.

AREA TRAFFIC GENERATORS

Hector J. Martinez HMartinez@REPcre.com | 915.217.5277

# **DEMOGRAPHIC SNAPSHOT 2022**

48,060 **POPULATION** 3-MILE RADIUS

\$44,202 **MEDIAN HH INCOME** 

22,087 **DAYTIME EMPLOYEES** 

TRAFFIC COUNTS EAST LOHMAN AVE: 4,094 VPD **ROADRUNNER PRKWY: 6,351 VPD** (TDT)