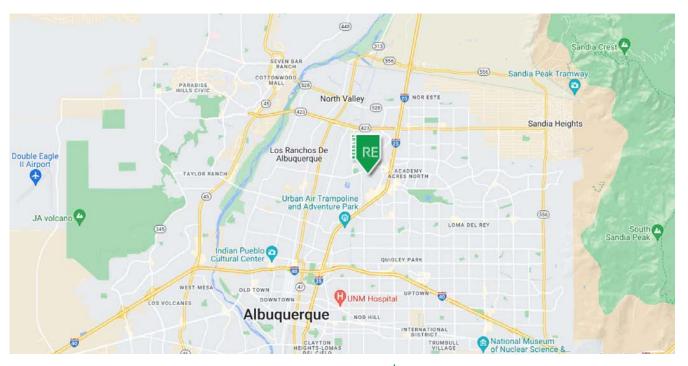

#### LOCATION OVERVIEW

The North I-25 corridor is the most coveted corridor for industrial and office/warehouse users in Albuquerque. This property is located within a secluded business park area and is relatively quiet. The property is less than 5 minutes from the I-25 & Jefferson interchange allowing for easy access to the entire Albuquerque MSA.

### **DEMOGRAPHIC SNAPSHOT** 2023

**\$91,364.00 AVG HH INCOME** 3-MILE RADIUS

**123,402 DAYTIME POPULATION** 3-MILE RADIUS

TRAFFIC COUNTS Chappell Dr NE: 10,402 VPD Singer Blvd NE: 13,837 VPD (Costar 2023)