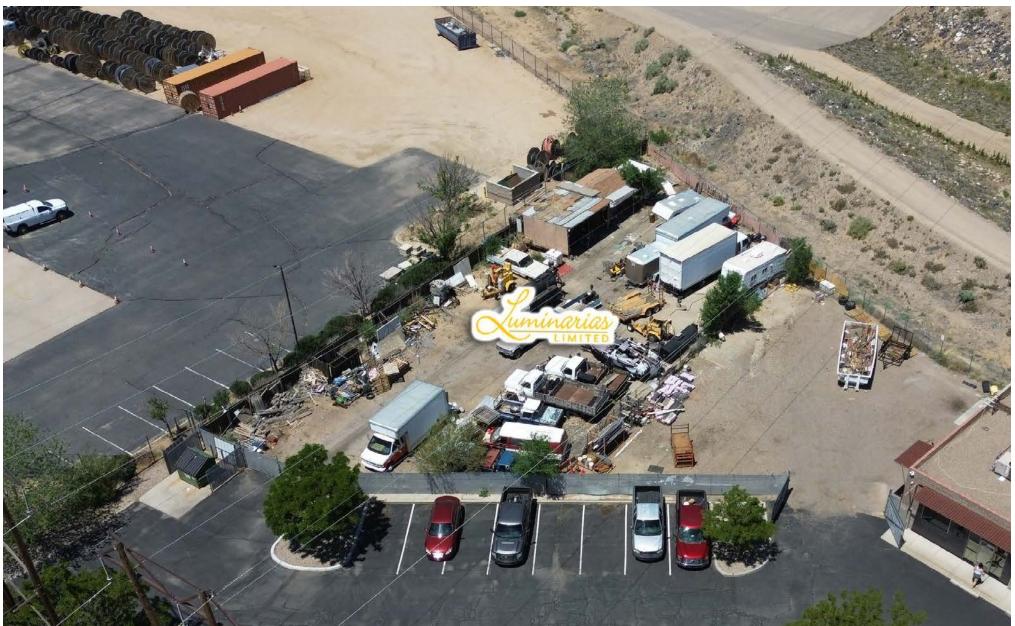

#### **PROPERTY HIGHLIGHTS**

- North I-25 Location
- Calm Neighborhood/Submarket
- Fully fenced and gated yard
- 0.29 Acres
- Outdoor storage only (connex/sheds ok)
- CMU Block Construction

#### **PROPERTY OVERVIEW**

6020 Midway Pk is a 12,000 SF Office Warehouse complex centrally located in the North I-25 Corridor. The property sits on NR-BP zoned land with flexible regulations on use. This property is newly constructre post 2,000 with CMU brick, and is well maintained. The current vacancy is a 2,982 SF with roughly 60% office and 40% warehouse, the space could easily be flexted to a 50/50 distribution.