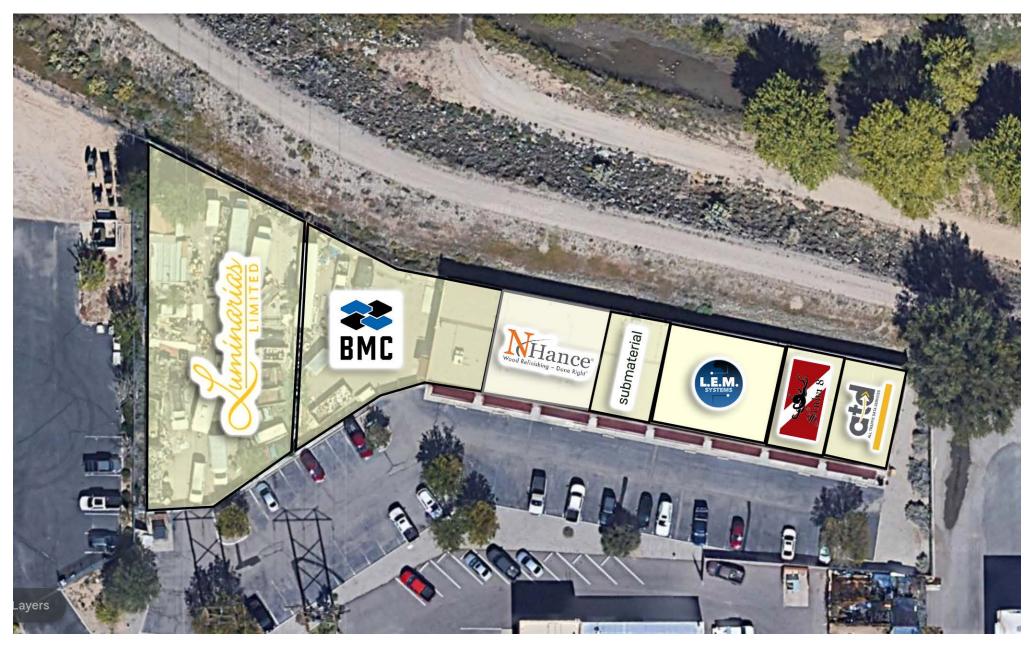

#### **PROPERTY OVERVIEW**

6020 Midway Pk is a 12,000 SF Office Warehouse complex centrally located in the North I-25 Corridor. The property sits on NR-BP zoned land with flexible regulations on use. This property is newly constructre post 2,000 with CMU brick, and is well maintained. The current vacancy is a 2,982 SF with roughly 60% office and 40% warehouse, the space could easily be flexted to a 50/50 distribution.

#### **PROPERTY OVERVIEW**

| Available:  | 100% LEASED |
|-------------|-------------|
| Zoning:     | NR-BP       |
| Submarket:  | North I-25  |
| Year Built: | 2000        |

6020 MIDWAY PK - OFFICE/WAREHOUSE | 6020 Midway Park Blvd NE, Albuquerque, NM 87109