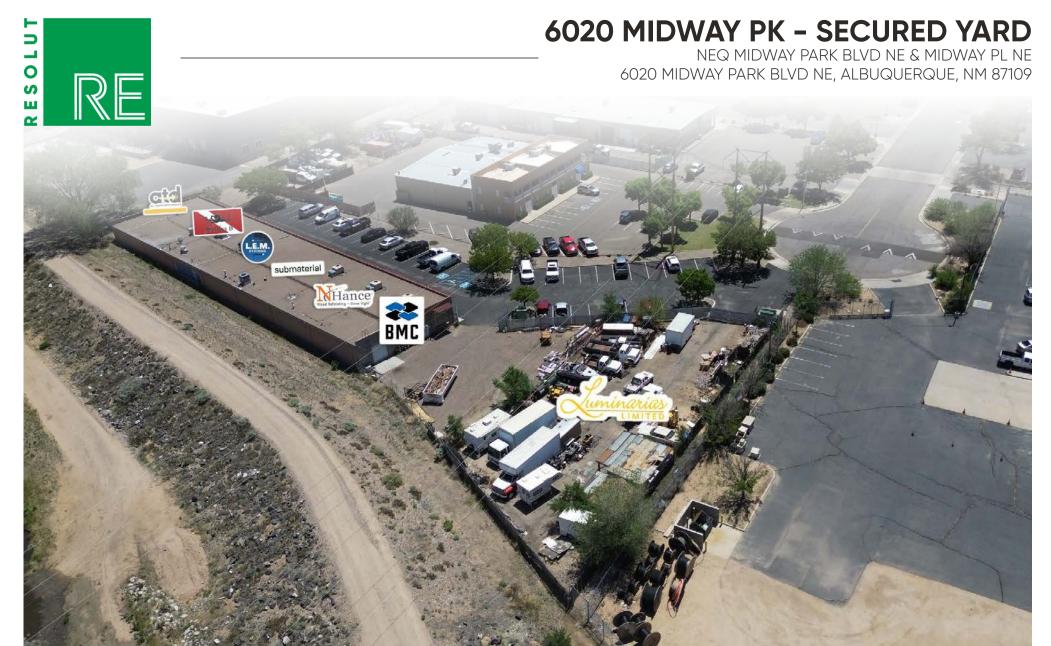

#### **PROPERTY OVERVIEW**

6020 Midway Pk is a 12,000 SF Office Warehouse complex centrally located in the North I-25 Corridor. The property sits on NR-BP zoned land with flexible regulations on use. This property is newly constructre post 2,000 with CMU brick, and is well maintained. The current vacancy is a 2,982 SF with roughly 60% office and 40% warehouse, the space could easily be flexted to a 50/50 distribution.

#### **PROPERTY OVERVIEW**

| Available:  | 100% LEASED |
|-------------|-------------|
| Zoning:     | NR-BP       |
| Submarket:  | North I-25  |
| Year Built: | 2000        |

6020 MIDWAY PK - OFFICE/WAREHOUSE | 6020 Midway Park Blvd NE, Albuquerque, NM 87109

#### **PROPERTY HIGHLIGHTS**

- North I-25 Location
- Calm Neighborhood/Submarket
- Fully fenced and gated yard
- 0.29 Acres
- Outdoor storage only (connex/sheds ok)
- CMU Block Construction