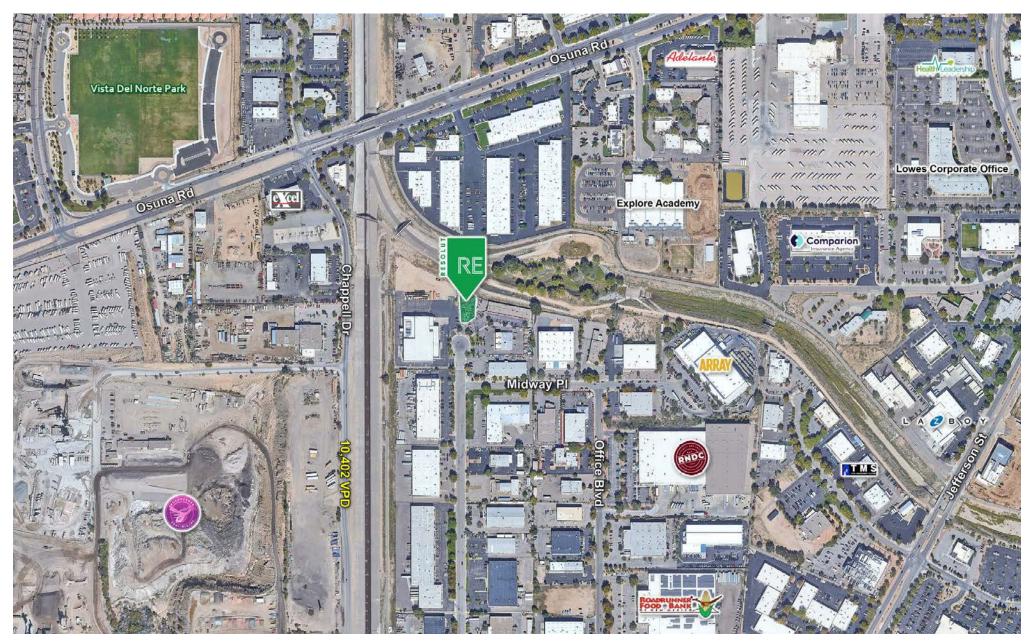

#### LOCATION OVERVIEW

The North I-25 corridor is the most coveted corridor for industrial and office/warehouse users in Albuquerque. This property is located within a secluded business park area and is relatively quiet. The property is less than 5 minutes from the I-25 & Jefferson interchange allowing for easy access to the entire Albuquerque MSA.