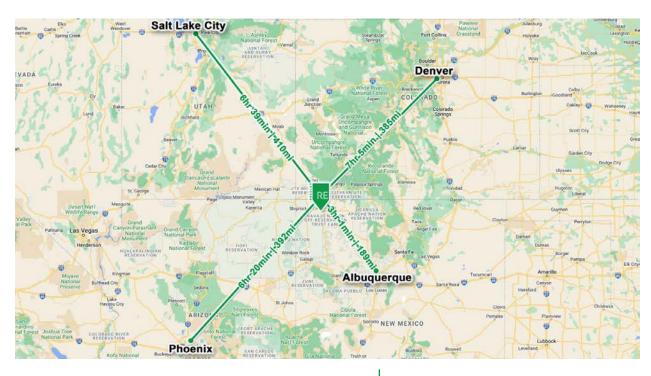

#### **PROPERTY HIGHLIGHTS**

- 24,765 +/- sf industrial distribution space
- 17 20 ft clear ceiling height
- Warehouse space insulated, heated, and cooled
- Full sprinkler system
- 7 roll up doors including one truck well
- Large paved lot with Ingress and Egress
- 3 phase high amperage power
- 6 hours to Phoenix
- 6 hours to Salt Lake
- 7 hours to Denver
- 3 hours to Albuquerque

#### **LOCATION OVERVIEW**

This location is surrounded by large National Chains.

The Four Corners region serves as a geographic focal point, allowing businesses to efficiently distribute products to major markets in the Southwest and Mountain West regions.

Centralized access to multiple states facilitates reduced transportation costs and enhanced delivery speed.

With borders touching Arizona, Utah, and Colorado, businesses based in the Four Corners area gain immediate access to diverse markets, expanding their customer reach.