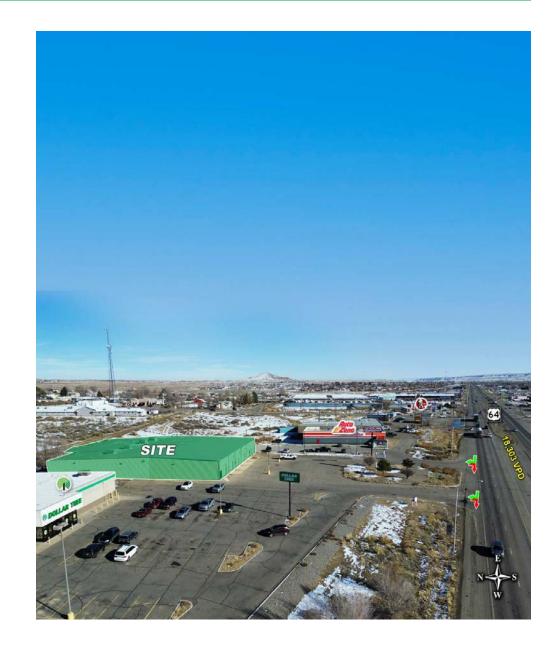

## **AREA TRAFFIC GENERATORS**

## **DEMOGRAPHIC SNAPSHOT 2023**

**6,813 POPULATION**3-MILE RADIUS

\$55,932.00 AVG HH INCOME 3-MILE RADIUS

**4,335 DAYTIME POPULATION**3-MILE RADIUS

TRAFFIC COUNTS US-64: 18,303 VPD (Costar 2023)