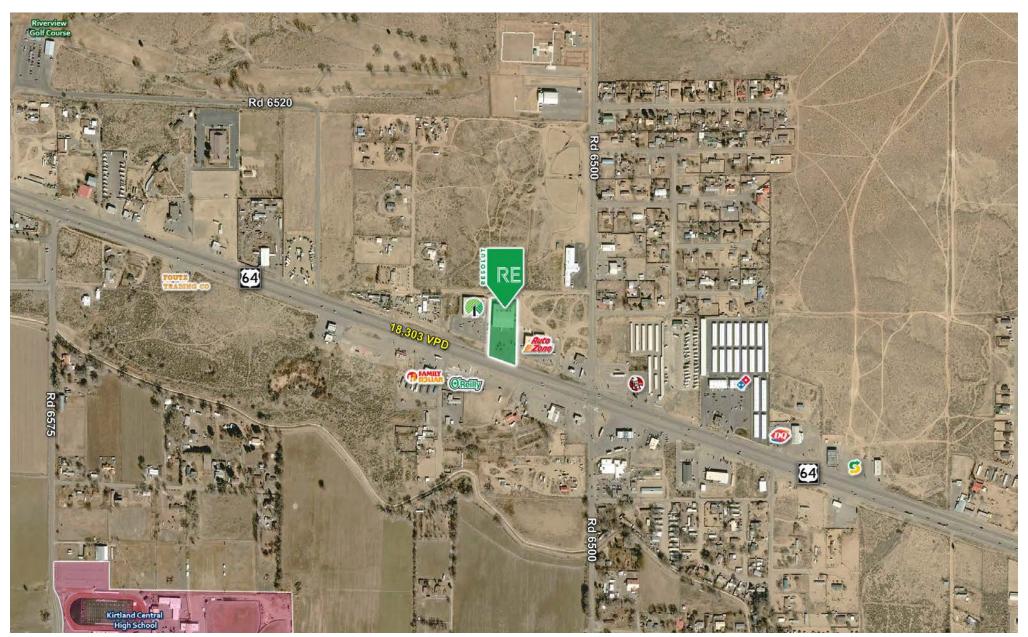

## **AREA TRAFFIC GENERATORS**

## **DEMOGRAPHIC SNAPSHOT 2023**

**6,813 POPULATION**3-MILE RADIUS

\$55,932.00 AVG HH INCOME 3-MILE RADIUS

**4,335 DAYTIME POPULATION**3-MILE RADIUS

TRAFFIC COUNTS US-64: 18,303 VPD (Costar 2023)

#### **LOCATION OVERVIEW**

This location is surrounded by large National Chains.

The Four Corners region serves as a geographic focal point, allowing businesses to efficiently distribute products to major markets in the Southwest and Mountain West regions.