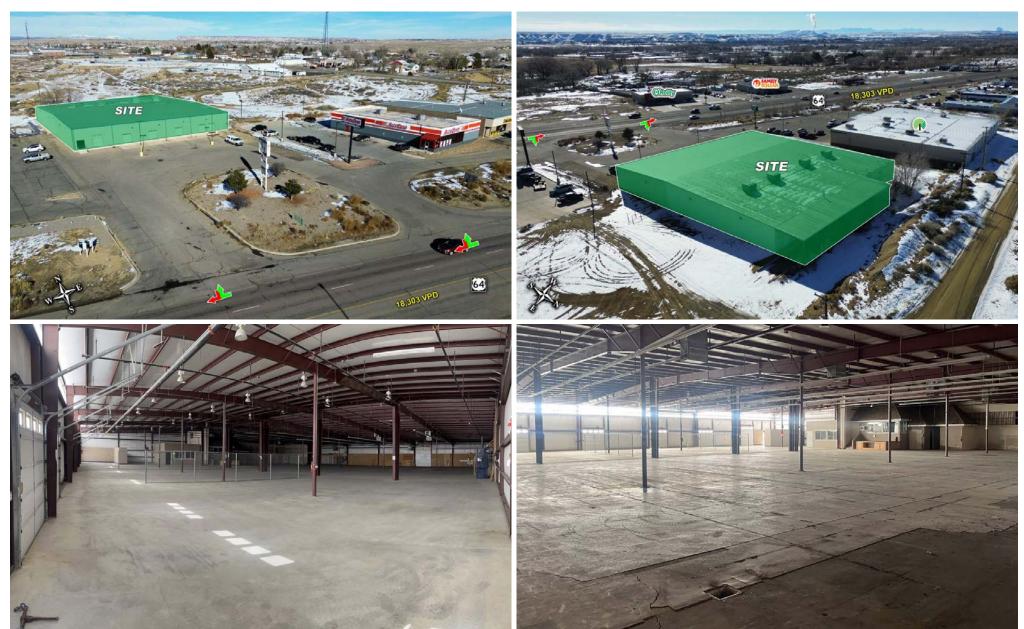

# 4 CORNERS DISTRIBUTION CENTER - OPTIMAL RETAIL LOCATION

4174 US 64 KIRTLAND NM 87417 US 64 WEST OF FARMINGTON, NM

**AVAILABLE** 

**AVAILABLE SPACE** 24,765 SF

**PRICE** \$1,600,000 **LEASE RATE:** \$10.00 PSF Annual

#### **PROPERTY HIGHLIGHTS**

- 24,765 +/- sf industrial distribution space
- 17 20 ft clear ceiling height
- Warehouse space insulated, heated, and cooled
- Full sprinkler system
- 7 roll up doors including one truck well
- Large paved lot with Ingress and Egress
- 3 phase high amperage power
- 6 hours to Phoenix
- 6 hours to Salt Lake
- 7 hours to Denver
- 3 hours to Albuquerque

#### **PROPERTY OVERVIEW**

Opportunity to acquire industrial distribution warehouse strategically located in Kirtland NM. This expansive facility is meticulously designed to meet the evolving needs of modern logistics and distribution businesses. With the sprawling 25,000 square feet of open warehouse space this creates an efficient layout optimized for seamless operations and maximum storage capacity. This location creates a perfect distribution point to access 4 states from a single location. Highway 64 and Kirtland NM provides your business with direct access to New Mexico, Utah, Colorado, and Arizona! Being in Proximity to key distribution channels ensures efficient supply chain management, providing easy access to major highways, ports, and transportation hubs. This warehouse is equipped with a modern advanced sprinkler system, and being heated and cooled provides a huge advantage in this industrial market.