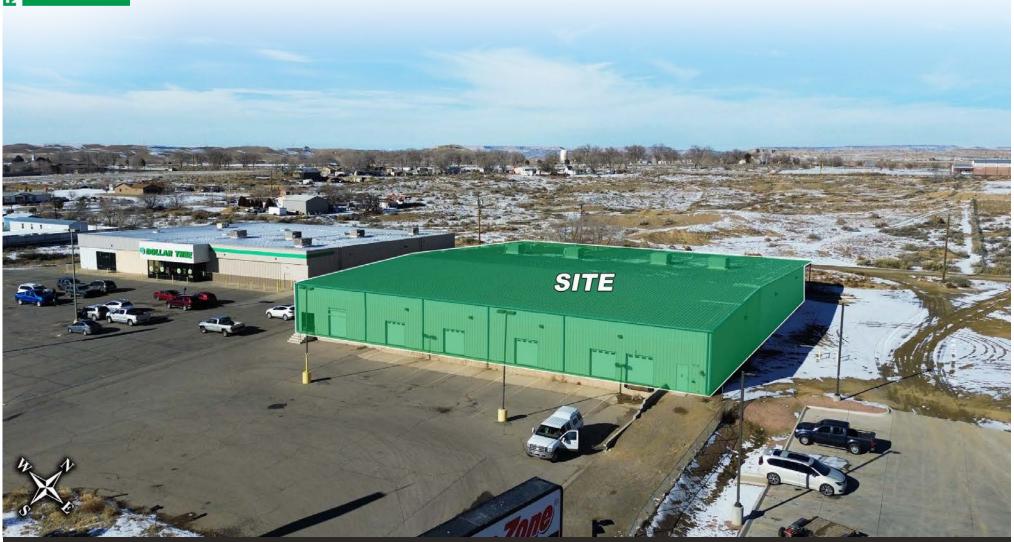

# 4 CORNERS DISTRIBUTION CENTER - OPTIMAL RETAIL LOCATION

4174 US 64 KIRTLAND NM 87417 US 64 WEST OF FARMINGTON, NM

**AVAILABLE** 

**AVAILABLE SPACE** 24,765 SF

**PRICE** \$1,600,000 **LEASE RATE:** \$10.00 PSF Annual

#### **PROPERTY HIGHLIGHTS**

- 24,765 +/- sf industrial distribution space
- 17 20 ft clear ceiling height
- Warehouse space insulated, heated, and cooled
- Full sprinkler system
- 7 roll up doors including one truck well
- Large paved lot with Ingress and Egress
- 3 phase high amperage power
- 6 hours to Phoenix
- 6 hours to Salt Lake
- 7 hours to Denver
- 3 hours to Albuquerque

#### **PROPERTY OVERVIEW**

Opportunity to acquire industrial distribution warehouse strategically located in Kirtland NM. This expansive facility is meticulously designed to meet the evolving needs of modern logistics and distribution businesses. With the sprawling 25,000 square feet of open warehouse space this creates an efficient layout optimized for seamless operations and maximum storage capacity. This location creates a perfect distribution point to access 4 states from a single location. Highway 64 and Kirtland NM provides your business with direct access to New Mexico, Utah, Colorado, and Arizona! Being in Proximity to key distribution channels ensures efficient supply chain management, providing easy access to major highways, ports, and transportation hubs. This warehouse is equipped with a modern advanced sprinkler system, and being heated and cooled provides a huge advantage in this industrial market.