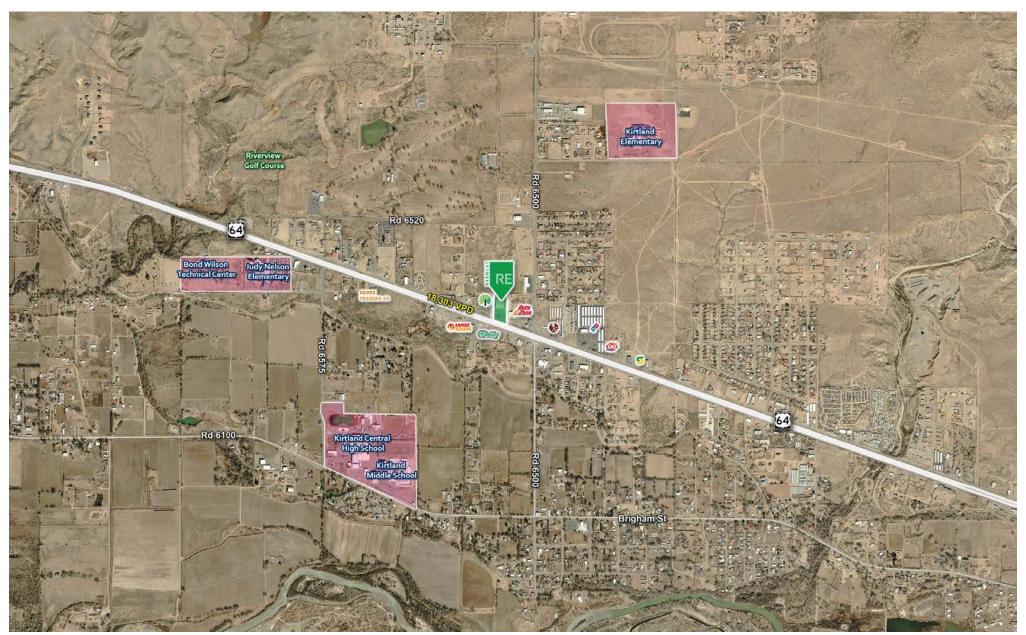

## **AREA TRAFFIC GENERATORS**

## **DEMOGRAPHIC SNAPSHOT 2023**

**6,813 POPULATION**3-MILE RADIUS

\$55,932.00 AVG HH INCOME 3-MILE RADIUS

**4,335 DAYTIME POPULATION**3-MILE RADIUS

TRAFFIC COUNTS US-64: 18,303 VPD (Costar 2023)

#### **LOCATION OVERVIEW**

This location is surrounded by large National Chains.

The Four Corners region serves as a geographic focal point, allowing businesses to efficiently distribute products to major markets in the Southwest and Mountain West regions.