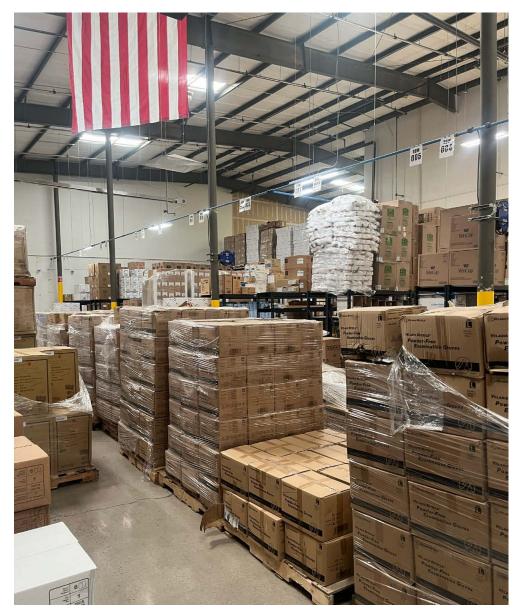

#### **PROPERTY HIGHLIGHTS**

- 63,000 SF warehouse/distribution center
- North I-25 Corridor
- High bay ceilings ranging from 23-28 ft
- Dock high and drive in doors
- 4 acres of desirable industrial land fenced and gated
- Newly remodeled office space
- Highly desirable M-1 county zoning

#### PROPERTY OVERVIEW

Strategically located in North I-25 corridor, this warehouse employs convenient access to I-25 and I-40, this also includes a rail spur. The prime location ensures efficient distribution capabilities, making it an ideal hub for businesses looking to streamline their logistical operations. With the impressive 63,000 +/- square feet of space, this warehouse offers ample room for storage, distribution, and operational efficiency. The facility is equipped to accommodate the needs of large-scale enterprises seeking a substantial and versatile space for their inventory. Designed with the latest industry standards in mind, high ceilings and wide loading docks optimized the space efficiency. The layout of the warehouse is separated into 3 portions divided by non-structural walls make it designed for flexibility, allowing for various storage configurations to adapt to the unique requirements of different industries. From pallet racking to bulk storage, the space is easily customizable.