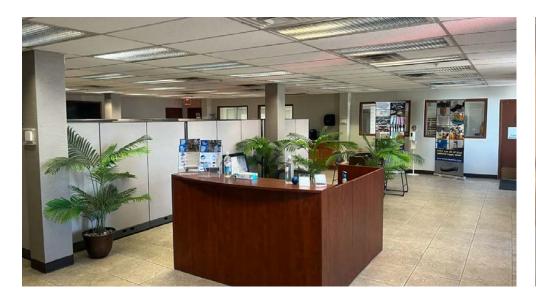

Complementing the warehouse functionality, the property includes a well-appointed 14k square ft 2 story office space for administrative functions. Additionally, break rooms, meeting spaces, and other amenities are strategically integrated to support a comfortable and productive work environment.

#### PROPERTY OVERVIEW

Strategically located in North I-25 corridor, this warehouse employs convenient access to I-25 and I-40, this also includes a rail spur. The prime location ensures efficient distribution capabilities, making it an ideal hub for businesses looking to streamline their logistical operations. With the impressive 63,000 +/- square feet of space, this warehouse offers ample room for storage, distribution, and operational efficiency. The facility is equipped to accommodate the needs of large-scale enterprises seeking a substantial and versatile space for their inventory. Designed with the latest industry standards in mind, high ceilings and wide loading docks optimized the space efficiency. The layout of the warehouse is separated into 3 portions divided by non-structural walls make it designed for flexibility, allowing for various storage configurations to adapt to the unique requirements of different industries. From pallet racking to bulk storage, the space is easily customizable.