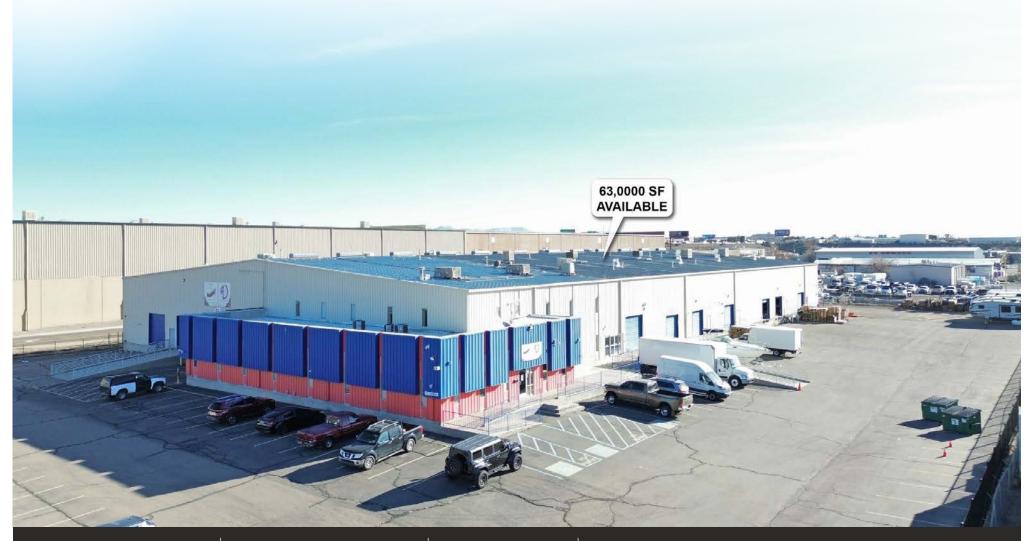

# **702 CARMONY**

SWC ALEXANDER BLVD NE & CARMONY RD NE 702 CARMONY RD NE, ALBUQUERQUE, NM 87107

**FOR SALE** 

**AVAILABLE SPACE** 63,000 SF

**PRICE** \$7,500,000

**Billy Lehmann** blehmann@resolutre.com 505.337.0777 Will Stribling wstribling@resolutre.com 505.337.0777

#### **PROPERTY HIGHLIGHTS**

- 63,000 SF warehouse/distribution center
- North I-25 Corridor
- High bay ceilings ranging from 23-28 ft
- Dock high and drive in doors
- 4 acres of desirable industrial land fenced and gated
- Newly remodeled office space
- Highly desirable M-1 county zoning

#### PROPERTY OVERVIEW

Strategically located in North I-25 corridor, this warehouse employs convenient access to I-25 and I-40, this also includes a rail spur. The prime location ensures efficient distribution capabilities, making it an ideal hub for businesses looking to streamline their logistical operations. With the impressive 63,000 +/- square feet of space, this warehouse offers ample room for storage, distribution, and operational efficiency. The facility is equipped to accommodate the needs of large-scale enterprises seeking a substantial and versatile space for their inventory. Designed with the latest industry standards in mind, high ceilings and wide loading docks optimized the space efficiency. The layout of the warehouse is separated into 3 portions divided by non-structural walls make it designed for flexibility, allowing for various storage configurations to adapt to the unique requirements of different industries. From pallet racking to bulk storage, the space is easily customizable.