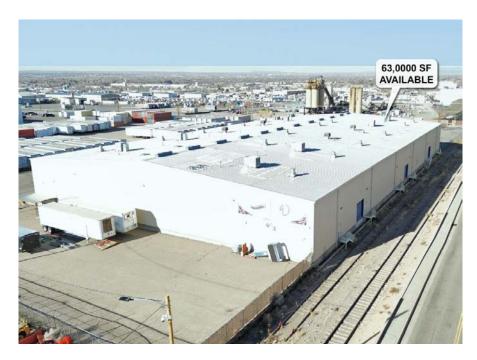

# **702 CARMONY**

SWC ALEXANDER BLVD NE & CARMONY RD NE 702 CARMONY RD NE, ALBUQUERQUE, NM 87107

**FOR SALE** 

**AVAILABLE SPACE** 63,000 SF

**PRICE** \$7,500,000

**Billy Lehmann** blehmann@resolutre.com 505.337.0777 Will Stribling wstribling@resolutre.com 505.337.0777

#### **PROPERTY HIGHLIGHTS**

- 63,000 SF warehouse/distribution center
- North I-25 Corridor
- High bay ceilings ranging from 23-28 ft
- Dock high and drive in doors
- 4 acres of desirable industrial land fenced and gated
- Newly remodeled office space
- Highly desirable M-1 county zoning

#### PROPERTY OVERVIEW

Strategically located in North I-25 corridor, this warehouse employs convenient access to I-25 and I-40, this also includes a rail spur. The prime location ensures efficient distribution capabilities, making it an ideal hub for businesses looking to streamline their logistical operations. With the impressive 63,000 +/- square feet of space, this warehouse offers ample room for storage, distribution, and operational efficiency. The facility is equipped to accommodate the needs of large-scale enterprises seeking a substantial and versatile space for their inventory. Designed with the latest industry standards in mind, high ceilings and wide loading docks optimized the space efficiency. The layout of the warehouse is separated into 3 portions divided by non-structural walls make it designed for flexibility, allowing for various storage configurations to adapt to the unique requirements of different industries. From pallet racking to bulk storage, the space is easily customizable.