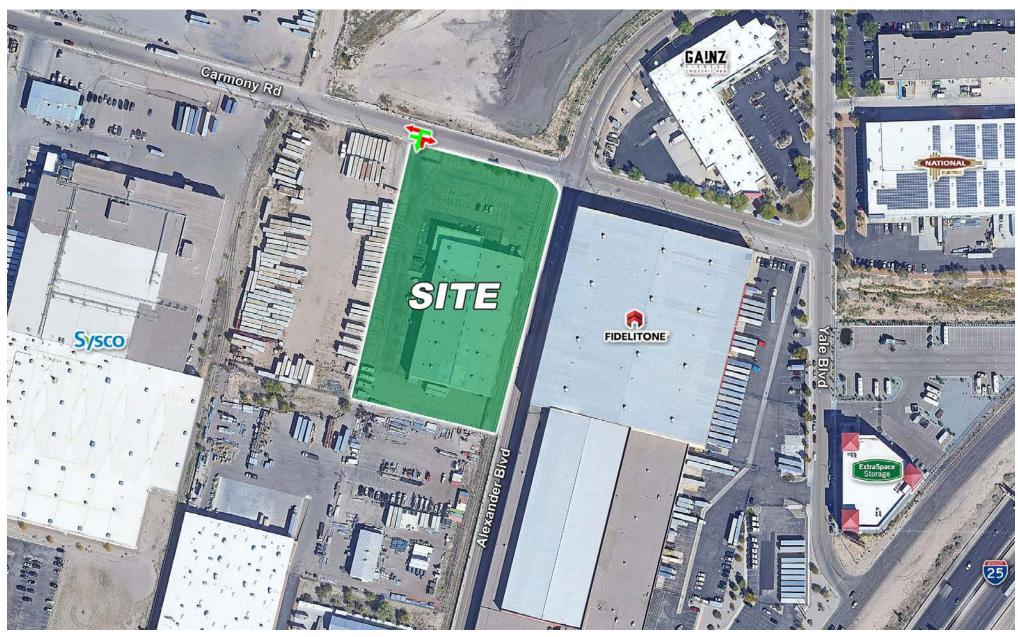

# **702 CARMONY**

SWC ALEXANDER BLVD NE & CARMONY RD NE 702 CARMONY RD NE, ALBUQUERQUE, NM 87107

**FOR SALE** 

**AVAILABLE SPACE** 63,000 SF

**PRICE** \$7,500,000

**Billy Lehmann** blehmann@resolutre.com 505.337.0777 Will Stribling wstribling@resolutre.com 505.337.0777

#### PROPERTY OVERVIEW

Strategically located in North I-25 corridor, this warehouse employs convenient access to I-25 and I-40, this also includes a rail spur. The prime location ensures efficient distribution capabilities, making it an ideal hub for businesses looking to streamline their logistical operations. With the impressive 63,000 +/- square feet of space, this warehouse offers ample room for storage, distribution, and operational efficiency. The facility is equipped to accommodate the needs of large-scale enterprises seeking a substantial and versatile space for their inventory. Designed with the latest industry standards in mind, high ceilings and wide loading docks optimized the space efficiency. The layout of the warehouse is separated into 3 portions divided by non-structural walls make it designed for flexibility, allowing for various storage configurations to adapt to the unique requirements of different industries. From pallet racking to bulk storage, the space is easily customizable.

#### **LOCATION OVERVIEW**

This facility has a strong market presence and is recognized as a hub for efficient and reliable distribution. Its reputation is an asset for businesses aiming to establish or enhance their presence in the market.