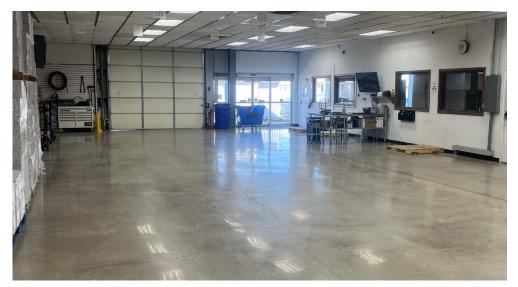

#### PROPERTY OVERVIEW

Strategically located in North I-25 corridor, this warehouse employs convenient access to I-25 and I-40, this also includes a rail spur. The prime location ensures efficient distribution capabilities, making it an ideal hub for businesses looking to streamline their logistical operations. With the impressive 63,000 +/- square feet of space, this warehouse offers ample room for storage, distribution, and operational efficiency. The facility is equipped to accommodate the needs of large-scale enterprises seeking a substantial and versatile space for their inventory. Designed with the latest industry standards in mind, high ceilings and wide loading docks optimized the space efficiency. The layout of the warehouse is separated into 3 portions divided by non-structural walls make it designed for flexibility, allowing for various storage configurations to adapt to the unique requirements of different industries. From pallet racking to bulk storage, the space is easily customizable.