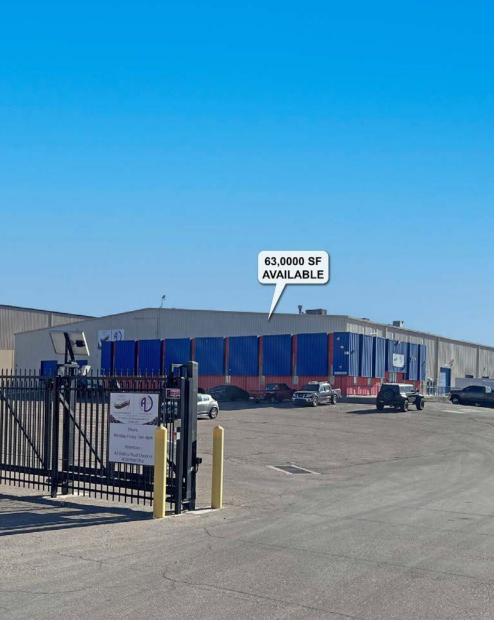

# **702 CARMONY**

SWC ALEXANDER BLVD NE & CARMONY RD NE 702 CARMONY RD NE, ALBUQUERQUE, NM 87107

**FOR SALE** 

**AVAILABLE SPACE** 63,000 SF

**PRICE** \$7,500,000

**Billy Lehmann** blehmann@resolutre.com 505.337.0777 Will Stribling wstribling@resolutre.com 505.337.0777

#### **PROPERTY HIGHLIGHTS**

- 63,000 SF warehouse/distribution center
- North I-25 Corridor
- High bay ceilings ranging from 23-28 ft
- Dock high and drive in doors
- 4 acres of desirable industrial land fenced and gated
- Newly remodeled office space
- Highly desirable M-1 county zoning

#### PROPERTY OVERVIEW

Strategically located in North I-25 corridor, this warehouse employs convenient access to I-25 and I-40, this also includes a rail spur. The prime location ensures efficient distribution capabilities, making it an ideal hub for businesses looking to streamline their logistical operations. With the impressive 63,000 +/- square feet of space, this warehouse offers ample room for storage, distribution, and operational efficiency. The facility is equipped to accommodate the needs of large-scale enterprises seeking a substantial and versatile space for their inventory. Designed with the latest industry standards in mind, high ceilings and wide loading docks optimized the space efficiency. The layout of the warehouse is separated into 3 portions divided by non-structural walls make it designed for flexibility, allowing for various storage configurations to adapt to the unique requirements of different industries. From pallet racking to bulk storage, the space is easily customizable.