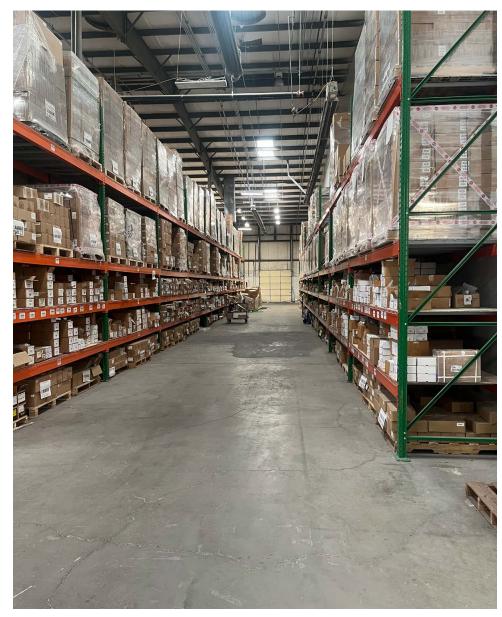

#### **PROPERTY HIGHLIGHTS**

- 63,000 SF warehouse/distribution center
- North I-25 Corridor
- High bay ceilings ranging from 23-28 ft
- Dock high and drive in doors
- 4 acres of desirable industrial land fenced and gated
- Newly remodeled office space
- Highly desirable M-1 county zoning

#### PROPERTY OVERVIEW

Strategically located in North I-25 corridor, this warehouse employs convenient access to I-25 and I-40, this also includes a rail spur. The prime location ensures efficient distribution capabilities, making it an ideal hub for businesses looking to streamline their logistical operations. With the impressive 63,000 +/- square feet of space, this warehouse offers ample room for storage, distribution, and operational efficiency. The facility is equipped to accommodate the needs of large-scale enterprises seeking a substantial and versatile space for their inventory. Designed with the latest industry standards in mind, high ceilings and wide loading docks optimized the space efficiency. The layout of the warehouse is separated into 3 portions divided by non-structural walls make it designed for flexibility, allowing for various storage configurations to adapt to the unique requirements of different industries. From pallet racking to bulk storage, the space is easily customizable.