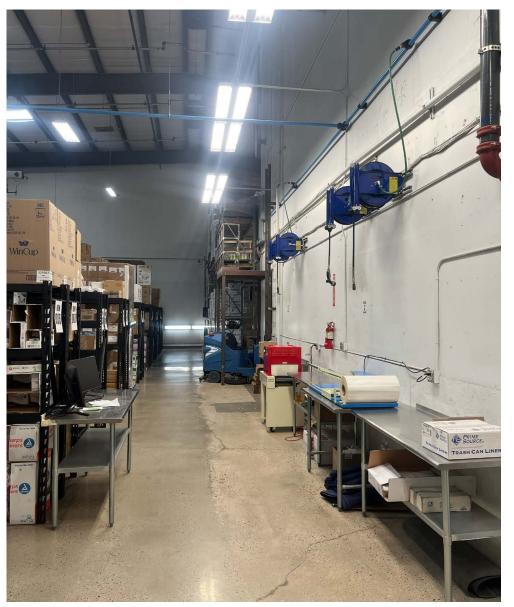

#### **PROPERTY HIGHLIGHTS**

- 63,000 SF warehouse/distribution center
- North I-25 Corridor
- High bay ceilings ranging from 23-28 ft
- Dock high and drive in doors
- 4 acres of desirable industrial land fenced and gated
- Newly remodeled office space
- Highly desirable M-1 county zoning

#### PROPERTY OVERVIEW

Strategically located in North I-25 corridor, this warehouse employs convenient access to I-25 and I-40, this also includes a rail spur. The prime location ensures efficient distribution capabilities, making it an ideal hub for businesses looking to streamline their logistical operations. With the impressive 63,000 +/- square feet of space, this warehouse offers ample room for storage, distribution, and operational efficiency. The facility is equipped to accommodate the needs of large-scale enterprises seeking a substantial and versatile space for their inventory. Designed with the latest industry standards in mind, high ceilings and wide loading docks optimized the space efficiency. The layout of the warehouse is separated into 3 portions divided by non-structural walls make it designed for flexibility, allowing for various storage configurations to adapt to the unique requirements of different industries. From pallet racking to bulk storage, the space is easily customizable.