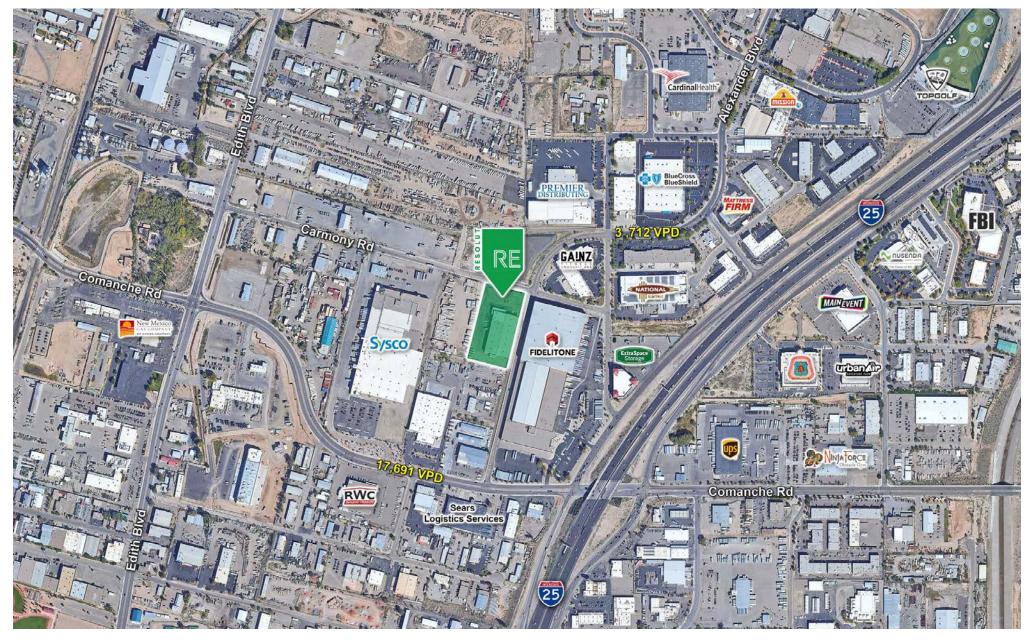

#### **AREA TRAFFIC GENERATORS**

# **TRAFFIC COUNTS**

Alexander Blvd NE: 3,712 VPD Comanche Rd NE: 17,691 VPD (Costar 2023)