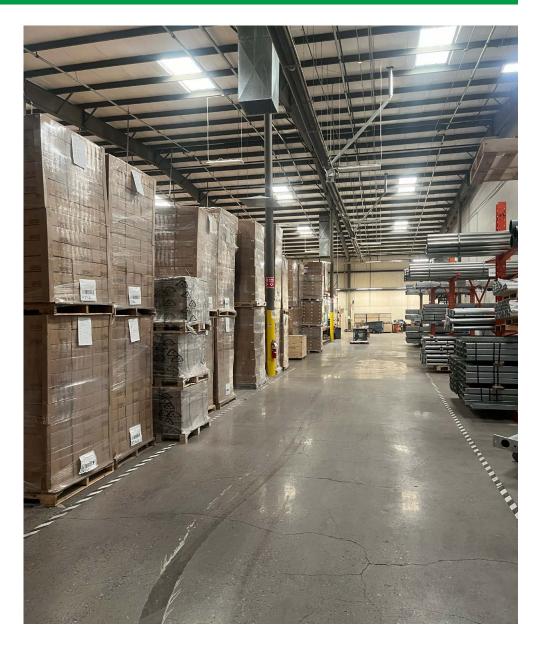

#### **PROPERTY HIGHLIGHTS**

- 63,000 SF warehouse/distribution center
- North I-25 Corridor
- High bay ceilings ranging from 23-28 ft
- Dock high and drive in doors
- 4 acres of desirable industrial land fenced and gated
- Newly remodeled office space
- Highly desirable M-1 county zoning

#### PROPERTY OVERVIEW

Strategically located in North I-25 corridor, this warehouse employs convenient access to I-25 and I-40, this also includes a rail spur. The prime location ensures efficient distribution capabilities, making it an ideal hub for businesses looking to streamline their logistical operations. With the impressive 63,000 +/- square feet of space, this warehouse offers ample room for storage, distribution, and operational efficiency. The facility is equipped to accommodate the needs of large-scale enterprises seeking a substantial and versatile space for their inventory. Designed with the latest industry standards in mind, high ceilings and wide loading docks optimized the space efficiency. The layout of the warehouse is separated into 3 portions divided by non-structural walls make it designed for flexibility, allowing for various storage configurations to adapt to the unique requirements of different industries. From pallet racking to bulk storage, the space is easily customizable.