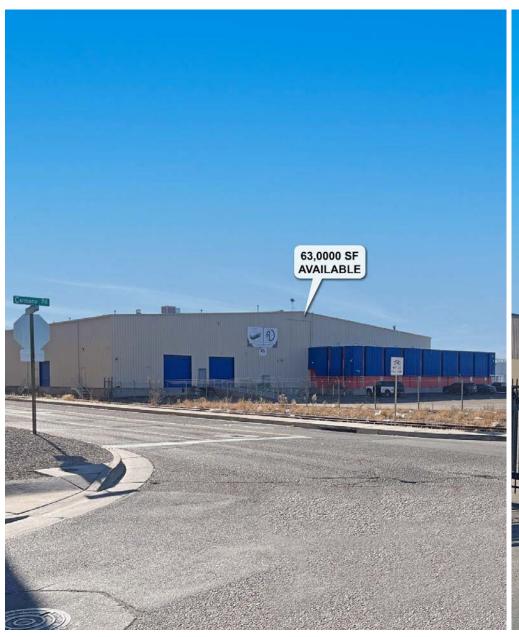

# **702 CARMONY**

SWC ALEXANDER BLVD NE & CARMONY RD NE 702 CARMONY RD NE, ALBUQUERQUE, NM 87107

**FOR SALE** 

**AVAILABLE SPACE** 63,000 SF

**PRICE** \$7,500,000

**Billy Lehmann** blehmann@resolutre.com 505.337.0777 Will Stribling wstribling@resolutre.com 505.337.0777

#### **PROPERTY HIGHLIGHTS**

- 63,000 SF warehouse/distribution center
- North I-25 Corridor
- High bay ceilings ranging from 23-28 ft
- Dock high and drive in doors
- 4 acres of desirable industrial land fenced and gated
- Newly remodeled office space
- Highly desirable M-1 county zoning

#### PROPERTY OVERVIEW

Strategically located in North I-25 corridor, this warehouse employs convenient access to I-25 and I-40, this also includes a rail spur. The prime location ensures efficient distribution capabilities, making it an ideal hub for businesses looking to streamline their logistical operations. With the impressive 63,000 +/- square feet of space, this warehouse offers ample room for storage, distribution, and operational efficiency. The facility is equipped to accommodate the needs of large-scale enterprises seeking a substantial and versatile space for their inventory. Designed with the latest industry standards in mind, high ceilings and wide loading docks optimized the space efficiency. The layout of the warehouse is separated into 3 portions divided by non-structural walls make it designed for flexibility, allowing for various storage configurations to adapt to the unique requirements of different industries. From pallet racking to bulk storage, the space is easily customizable.