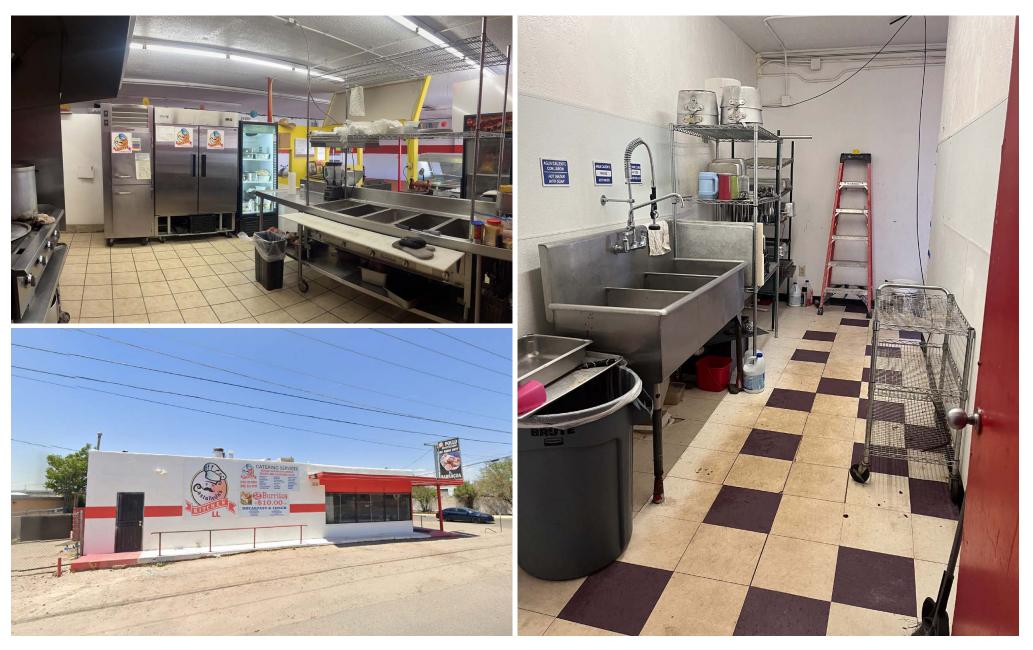

## 2801 BROADWAY | 2801 Broadway Blvd SE, Albuquerque, NM 87102

### **PROPERTY HIGHLIGHTS**

- Attached Home, Live / Work Opportunity
- Owner Financing Available
- Complete Operational Kitchen / Restaurant
- Investment Opportunity
- HUB ZONE
- OPPORTUNITY ZONE

#### **PROPERTY OVERVIEW**

2801 Broadway presents a rare LIVE/WORK opportunity. Discover the extraordinary potential of owning a combined restaurant and residential property. This unique opportunity presents a symbiotic blend of business and lifestyle, offering both a thriving commercial space and a comfortable home in one package. 2801 Broadway and 420 Bethel (3 bedroom home) are both currently leased. Broadway is leased out until Jan of 2026, Bethel is currently on a month to month lease. If you have dreams if owning your own restaurant in the future this is the perfect opportunity ! If you are a local investor that sees the potential in the south broadway area with the new freeway access and the future development at Mesa Del Sol don't miss this opportunity. This turnkey restaurant operation provides a seamless transition for new owners.

### LOCATION OVERVIEW

Situated in a south Broadway busy and growing], this property boasts a prime location with high visibility and foot traffic. The restaurant space is strategically designed for optimal functionality, featuring a corner lot with possible drive-through potential, a spacious dining area, a well-equipped kitchen, and a cozy ambiance.