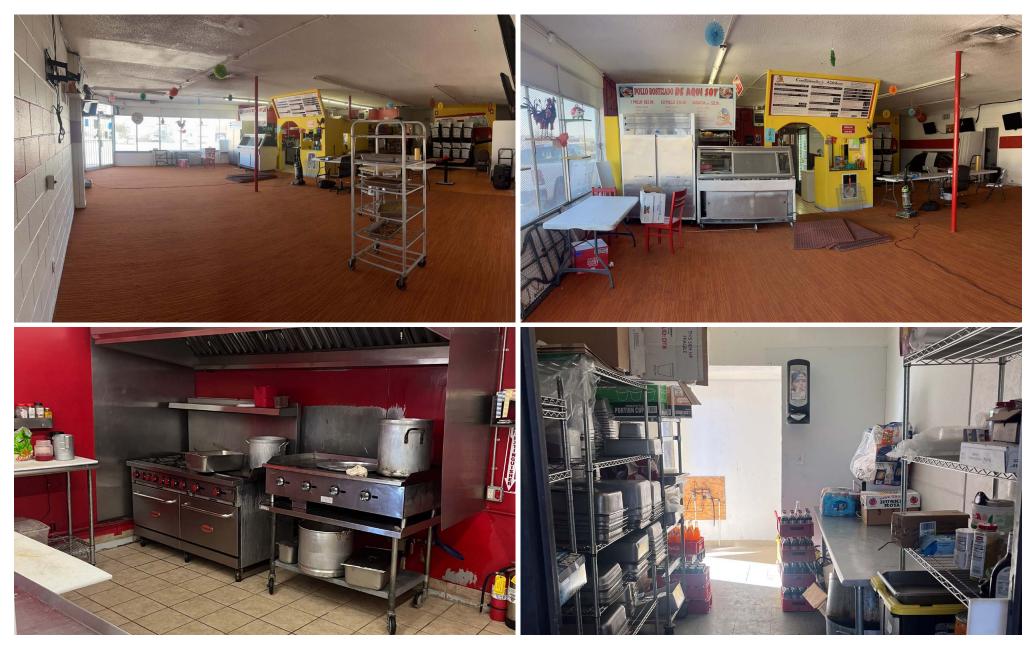

### **PROPERTY HIGHLIGHTS**

- Attached Home, Live / Work Opportunity
- Owner Financing Available
- Complete Operational Kitchen / Restaurant
- Investment Opportunity
- HUB ZONE
- OPPORTUNITY ZONE

#### **PROPERTY OVERVIEW**

2801 Broadway presents a rare LIVE/WORK opportunity. Discover the extraordinary potential of owning a combined restaurant and residential property. This unique opportunity presents a symbiotic blend of business and lifestyle, offering both a thriving commercial space and a comfortable home in one package. 2801 Broadway and 420 Bethel (3 bedroom home) are both currently leased. Broadway is leased out until Jan of 2026, Bethel is currently on a month to month lease. If you have dreams if owning your own restaurant in the future this is the perfect opportunity ! If you are a local investor that sees the potential in the south broadway area with the new freeway access and the future development at Mesa Del Sol don't miss this opportunity. This turnkey restaurant operation provides a seamless transition for new owners.

### LOCATION OVERVIEW

Situated in a south Broadway busy and growing], this property boasts a prime location with high visibility and foot traffic. The restaurant space is strategically designed for optimal functionality, featuring a corner lot with possible drive-through potential, a spacious dining area, a well-equipped kitchen, and a cozy ambiance.