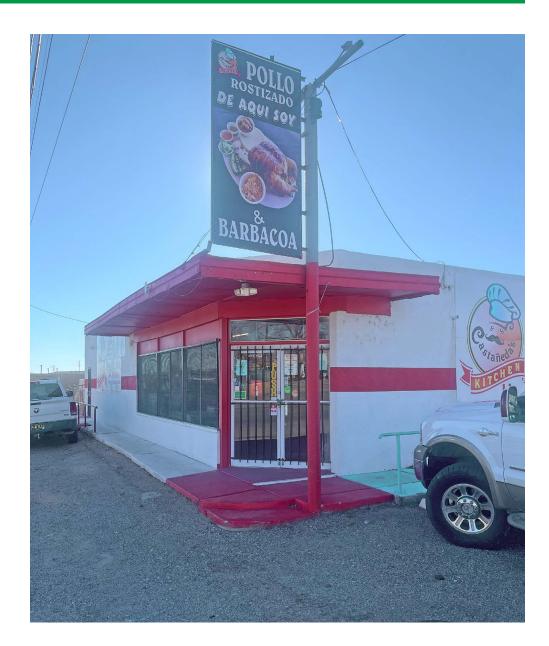

# LIVE/WORK OPPORTUNITY OWNER FINANCING AVAILABLE

BROADWAY BLVD SE & BETHEL RD SE 2801 BROADWAY BLVD SE, ALBUQUERQUE, NM 87102

SOLD

\$10.00

**AVAILABLE SPACE** 3,555 SF Billy Lehmann blehmann@resolutre.com 505.337.0777

#### **PROPERTY OVERVIEW**

2801 Broadway presents a rare LIVE/WORK opportunity. Discover the extraordinary potential of owning a combined restaurant and residential property. This unique opportunity presents a symbiotic blend of business and lifestyle, offering both a thriving commercial space and a comfortable home in one package. 2801 Broadway and 420 Bethel (3 bedroom home) are both currently leased. Broadway is leased out until Jan of 2026, Bethel is currently on a month to month lease. If you have dreams if owning your own restaurant in the future this is the perfect opportunity ! If you are a local investor that sees the potential in the south broadway area with the new freeway access and the future development at Mesa Del Sol don't miss this opportunity. This turnkey restaurant operation provides a seamless transition for new owners.

### LOCATION OVERVIEW

Situated in a south Broadway busy and growing], this property boasts a prime location with high visibility and foot traffic. The restaurant space is strategically designed for optimal functionality, featuring a corner lot with possible drive-through potential, a spacious dining area, a well-equipped kitchen, and a cozy ambiance.