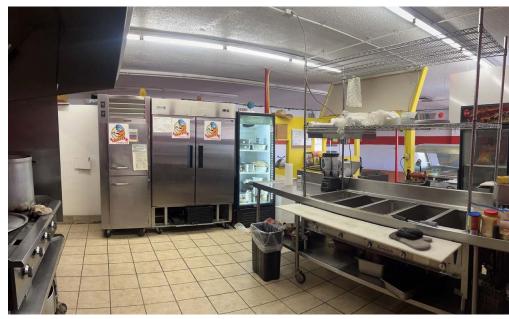

#### **PROPERTY OVERVIEW**

2801 Broadway presents a rare LIVE/WORK opportunity. Discover the extraordinary potential of owning a combined restaurant and residential property. This unique opportunity presents a symbiotic blend of business and lifestyle, offering both a thriving commercial space and a comfortable home in one package. 2801 Broadway and 420 Bethel (3 bedroom home) are both currently leased. Broadway is leased out until Jan of 2026, Bethel is currently on a month to month lease. If you have dreams if owning your own restaurant in the future this is the perfect opportunity! If you are a local investor that sees the potential in the south broadway area with the new freeway access and the future development at Mesa Del Sol don't miss this opportunity. This turnkey restaurant operation provides a seamless transition for new owners.

#### **LOCATION OVERVIEW**

Situated in a south Broadway busy and growing], this property boasts a prime location with high visibility and foot traffic. The restaurant space is strategically designed for optimal functionality, featuring a corner lot with possible drive-through potential, a spacious dining area, a well-equipped kitchen, and a cozy ambiance.