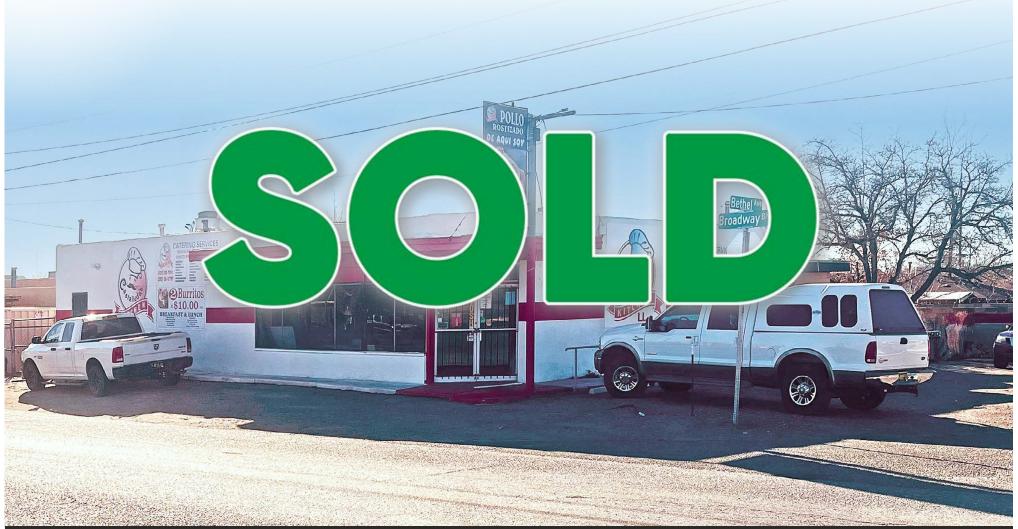

# LIVE/WORK OPPORTUNITY OWNER FINANCING AVAILABLE

BROADWAY BLVD SE & BETHEL RD SE 2801 BROADWAY BLVD SE, ALBUQUERQUE, NM 87102

**SOLD** 

**AVAILABLE SPACE** 3,555 SF

**Billy Lehmann** blehmann@resolutre.com 505.337.0777 Rob Powell, CCIM rpowell@resolutre.com 505.337.0777

#### **PROPERTY OVERVIEW**

2801 Broadway presents a rare LIVE/WORK opportunity. Discover the extraordinary potential of owning a combined restaurant and residential property. This unique opportunity presents a symbiotic blend of business and lifestyle, offering both a thriving commercial space and a comfortable home in one package. 2801 Broadway and 420 Bethel (3 bedroom home) are both currently leased. Broadway is leased out until Jan of 2026, Bethel is currently on a month to month lease. If you have dreams if owning your own restaurant in the future this is the perfect opportunity! If you are a local investor that sees the potential in the south broadway area with the new freeway access and the future development at Mesa Del Sol don't miss this opportunity. This turnkey restaurant operation provides a seamless transition for new owners.

#### **LOCATION OVERVIEW**

Situated in a south Broadway busy and growing], this property boasts a prime location with high visibility and foot traffic. The restaurant space is strategically designed for optimal functionality, featuring a corner lot with possible drive-through potential, a spacious dining area, a well-equipped kitchen, and a cozy ambiance.