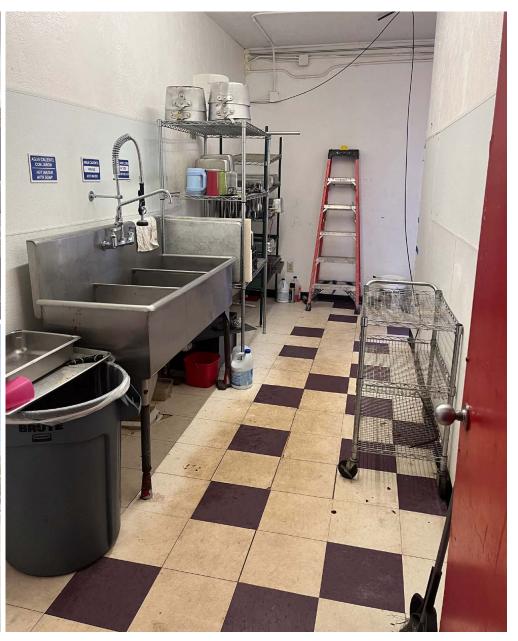

#### **PROPERTY OVERVIEW**

2801 Broadway presents a rare LIVE/WORK opportunity. Discover the extraordinary potential of owning a combined restaurant and residential property. This unique opportunity presents a symbiotic blend of business and lifestyle, offering both a thriving commercial space and a comfortable home in one package. 2801 Broadway and 420 Bethel (3 bedroom home) are both currently leased. Broadway is leased out until Jan of 2026, Bethel is currently on a month to month lease. If you have dreams if owning your own restaurant in the future this is the perfect opportunity! If you are a local investor that sees the potential in the south broadway area with the new freeway access and the future development at Mesa Del Sol don't miss this opportunity. This turnkey restaurant operation provides a seamless transition for new owners.

#### **LOCATION OVERVIEW**

Situated in a south Broadway busy and growing], this property boasts a prime location with high visibility and foot traffic. The restaurant space is strategically designed for optimal functionality, featuring a corner lot with possible drive-through potential, a spacious dining area, a well-equipped kitchen, and a cozy ambiance.