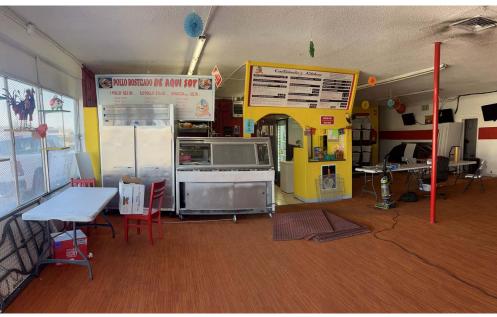

#### **PROPERTY OVERVIEW**

2801 Broadway presents a rare LIVE/WORK opportunity. Discover the extraordinary potential of owning a combined restaurant and residential property. This unique opportunity presents a symbiotic blend of business and lifestyle, offering both a thriving commercial space and a comfortable home in one package. 2801 Broadway and 420 Bethel (3 bedroom home) are both currently leased. Broadway is leased out until Jan of 2026, Bethel is currently on a month to month lease. If you have dreams if owning your own restaurant in the future this is the perfect opportunity! If you are a local investor that sees the potential in the south broadway area with the new freeway access and the future development at Mesa Del Sol don't miss this opportunity. This turnkey restaurant operation provides a seamless transition for new owners.

#### **LOCATION OVERVIEW**

Situated in a south Broadway busy and growing], this property boasts a prime location with high visibility and foot traffic. The restaurant space is strategically designed for optimal functionality, featuring a corner lot with possible drive-through potential, a spacious dining area, a well-equipped kitchen, and a cozy ambiance.