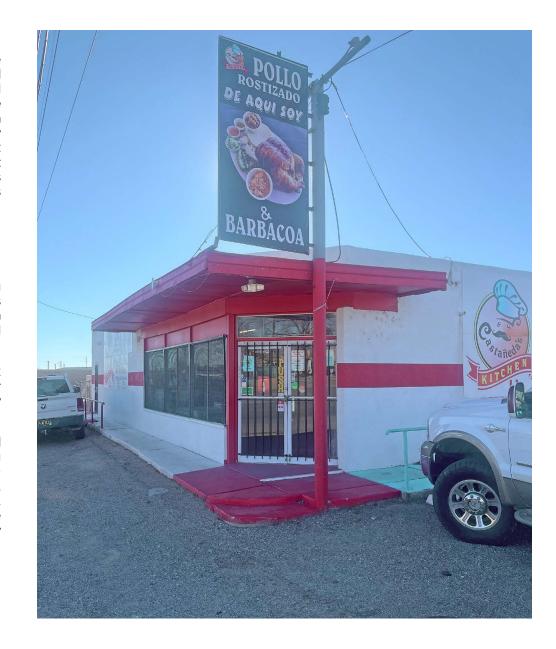

#### **PROPERTY OVERVIEW**

2801 Broadway presents a rare LIVE/WORK opportunity. Discover the extraordinary potential of owning a combined restaurant and residential property. This unique opportunity presents a symbiotic blend of business and lifestyle, offering both a thriving commercial space and a comfortable home in one package. 2801 Broadway and 420 Bethel (3 bedroom home) are both currently leased. Broadway is leased out until Jan of 2026, Bethel is currently on a month to month lease. If you have dreams if owning your own restaurant in the future this is the perfect opportunity! If you are a local investor that sees the potential in the south broadway area with the new freeway access and the future development at Mesa Del Sol don't miss this opportunity. This turnkey restaurant operation provides a seamless transition for new owners.

#### **LOCATION OVERVIEW**

Situated in a south Broadway busy and growing], this property boasts a prime location with high visibility and foot traffic. The restaurant space is strategically designed for optimal functionality, featuring a corner lot with possible drive-through potential, a spacious dining area, a well-equipped kitchen, and a cozy ambiance.