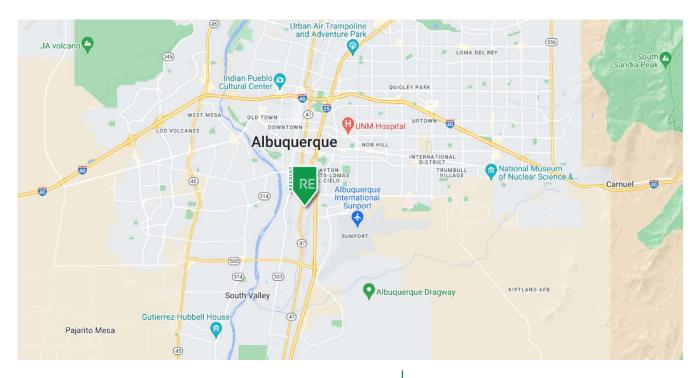

# LIVE/WORK OPPORTUNITY OWNER FINANCING AVAILABLE

BROADWAY BLVD SE & BETHEL RD SE 2801 BROADWAY BLVD SE, ALBUQUERQUE, NM 87102



**SOLD** 

**AVAILABLE SPACE** 3,555 SF

**Billy Lehmann** blehmann@resolutre.com 505.337.0777 Rob Powell, CCIM rpowell@resolutre.com 505.337.0777



#### **PROPERTY HIGHLIGHTS**

- Attached Home, Live / Work Opportunity
- Owner Financing Available
- Complete Operational Kitchen / Restaurant
- Investment Opportunity
- HUB ZONE
- OPPORTUNITY ZONE



# **AREA TRAFFIC GENERATORS**



### **Billy Lehmann**

blehmann@resolutre.com | 505.337.0777

# **Rob Powell, CCIM**

rpowell@resolutre.com | 505.337.0777

## **DEMOGRAPHIC SNAPSHOT 2023**



**64,491 POPULATION**3-MILE RADIUS



\$65,466.00 AVG HH INCOME 3-MILE RADIUS



**79,598 DAYTIME POPULATION**3-MILE RADIUS



**TRAFFIC COUNTS**Broadway Blvd: 11,347 VPD (Costar 2023)



#### **PROPERTY OVERVIEW**

2801 Broadway presents a rare LIVE/WORK opportunity. Discover the extraordinary potential of owning a combined restaurant and residential property. This unique opportunity presents a symbiotic blend of business and lifestyle, offering both a thriving commercial space and a comfortable home in one package. 2801 Broadway and 420 Bethel (3 bedroom home) are both currently leased. Broadway