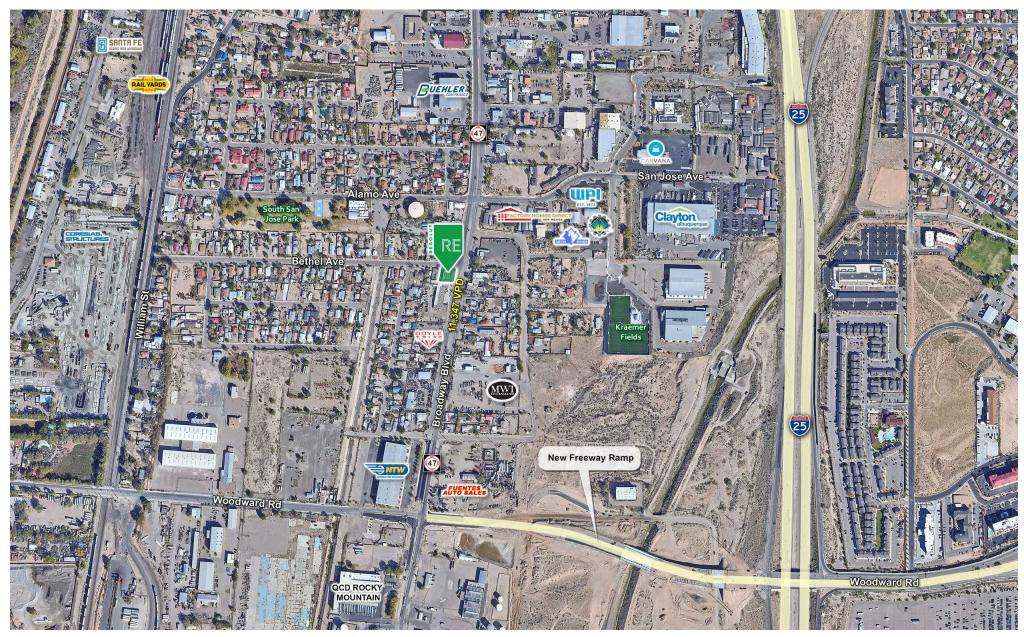

# **AREA TRAFFIC GENERATORS**

## **DEMOGRAPHIC SNAPSHOT 2023**

**64,491 POPULATION**3-MILE RADIUS

\$65,466.00 AVG HH INCOME 3-MILE RADIUS

**79,598 DAYTIME POPULATION**3-MILE RADIUS

**TRAFFIC COUNTS**Broadway Blvd: 11,347 VPD (Costar 2023)