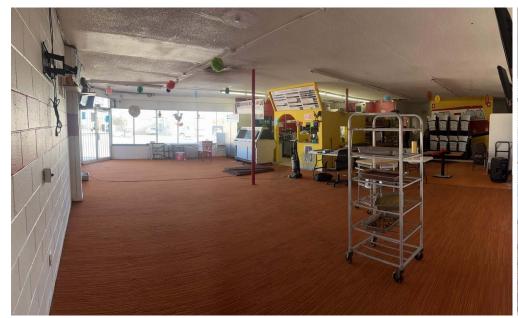

#### **PROPERTY OVERVIEW**

2801 Broadway presents a rare LIVE/WORK opportunity. Discover the extraordinary potential of owning a combined restaurant and residential property. This unique opportunity presents a symbiotic blend of business and lifestyle, offering both a thriving commercial space and a comfortable home in one package. 2801 Broadway and 420 Bethel (3 bedroom home) are both currently leased. Broadway is leased out until Jan of 2026, Bethel is currently on a month to month lease. If you have dreams if owning your own restaurant in the future this is the perfect opportunity! If you are a local investor that sees the potential in the south broadway area with the new freeway access and the future development at Mesa Del Sol don't miss this opportunity. This turnkey restaurant operation provides a seamless transition for new owners.

#### **LOCATION OVERVIEW**

Situated in a south Broadway busy and growing], this property boasts a prime location with high visibility and foot traffic. The restaurant space is strategically designed for optimal functionality, featuring a corner lot with possible drive-through potential, a spacious dining area, a well-equipped kitchen, and a cozy ambiance.