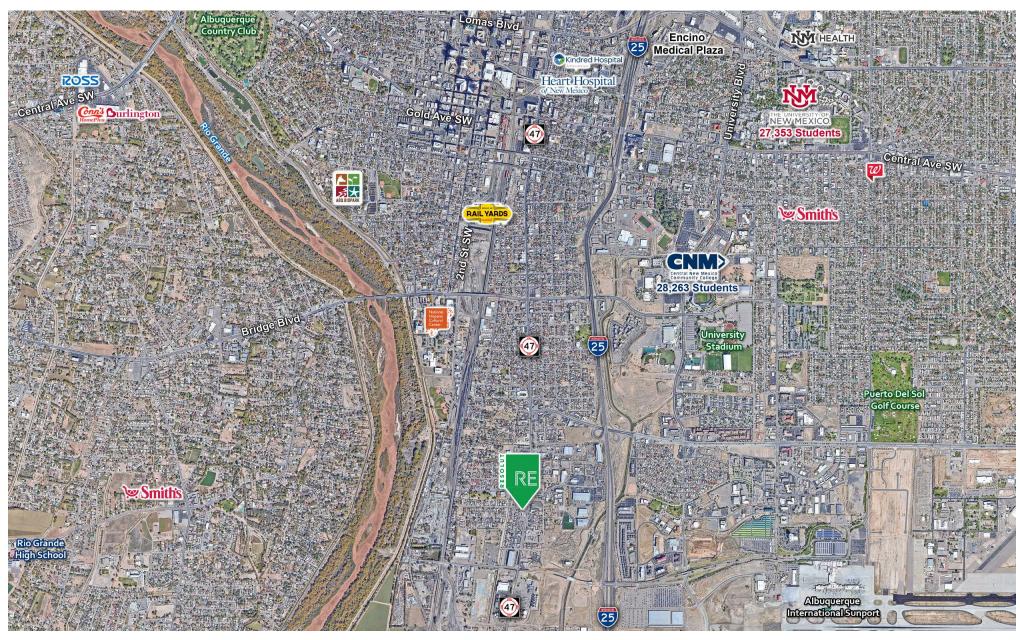

# **AREA TRAFFIC GENERATORS**

## **DEMOGRAPHIC SNAPSHOT 2023**

**64,491 POPULATION**3-MILE RADIUS

\$65,466.00 AVG HH INCOME 3-MILE RADIUS

**79,598 DAYTIME POPULATION**3-MILE RADIUS

**TRAFFIC COUNTS**Broadway Blvd: 11,347 VPD (Costar 2023)