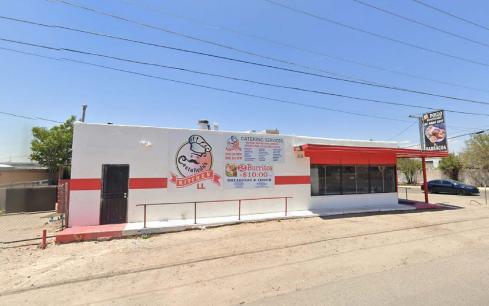

# LIVE/WORK OPPORTUNITY OWNER FINANCING AVAILABLE

BROADWAY BLVD SE & BETHEL RD SE 2801 BROADWAY BLVD SE, ALBUQUERQUE, NM 87102

**SOLD** 

**AVAILABLE SPACE** 3,555 SF

**Billy Lehmann** blehmann@resolutre.com 505.337.0777 Rob Powell, CCIM rpowell@resolutre.com 505.337.0777

#### **PROPERTY OVERVIEW**

2801 Broadway presents a rare LIVE/WORK opportunity. Discover the extraordinary potential of owning a combined restaurant and residential property. This unique opportunity presents a symbiotic blend of business and lifestyle, offering both a thriving commercial space and a comfortable home in one package. 2801 Broadway and 420 Bethel (3 bedroom home) are both currently leased. Broadway is leased out until Jan of 2026, Bethel is currently on a month to month lease. If you have dreams if owning your own restaurant in the future this is the perfect opportunity! If you are a local investor that sees the potential in the south broadway area with the new freeway access and the future development at Mesa Del Sol don't miss this opportunity. This turnkey restaurant operation provides a seamless transition for new owners.

#### **LOCATION OVERVIEW**

Situated in a south Broadway busy and growing], this property boasts a prime location with high visibility and foot traffic. The restaurant space is strategically designed for optimal functionality, featuring a corner lot with possible drive-through potential, a spacious dining area, a well-equipped kitchen, and a cozy ambiance.