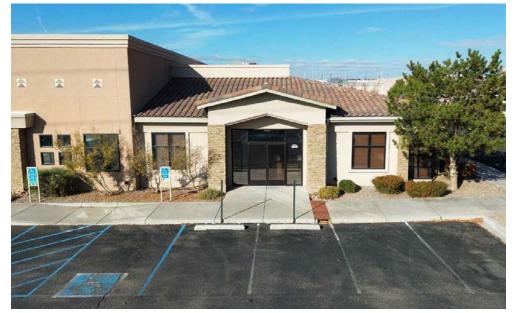

# TURN KEY RIO RANCHO OFFICE CONDO

SEC OF PAT D'ARCO HWY & MEADOWLARK LN SE 1350 JACKIE ROAD SOUTHEAST, STE 106, RIO RANCHO, NM 87124

**SOLD** 

**Jeremy Salazar** jsalazar@resolutre.com **Austin Tidwell, CCIM** atidwell@resolutre.com 505.337.0777

#### PROPERTY OVERVIEW

This property is turn-key ready for almost any office use. All furniture shown in pictures can convey with the purchase making this an attractive option for a new office owner or someone wanting to transition from renting to owning. The office includes high quality, durable finishes with a modern look. The efficient layout includes five offices and a conference room situated along the perimeter of the suite and surrounding an open, collaborative work space. This is ideal for a company needing a mixture of private offices for management and an open work area for sales or admin staff. The space also features a kitchen/break area and two ADA restrooms. To ease the burden of ownership, the property is part of a condo association which takes care of, among other things, landscape, property, and roof maintenance. A monument sign to direct customers and clients to the suite is also included in property ownership.

### **LOCATION OVERVIEW**

1350 Jackie Rd is conveniently situated just off Pat D'Arco Hwy/ Hwy 528 in Rio Rancho, NM near the intersection of Jackie Rd SE and Meadowlark Ln SE. The diversity of businesses along Pat D'Arco Hwy/Hwy 528 range from quick-serve coffee shops such as Dutch Bros, to local favorites Weck's and Blake's Lotaburger, to medical offices for families and seniors. Intel Corporation's large and ever-changing campus is less than two miles away.