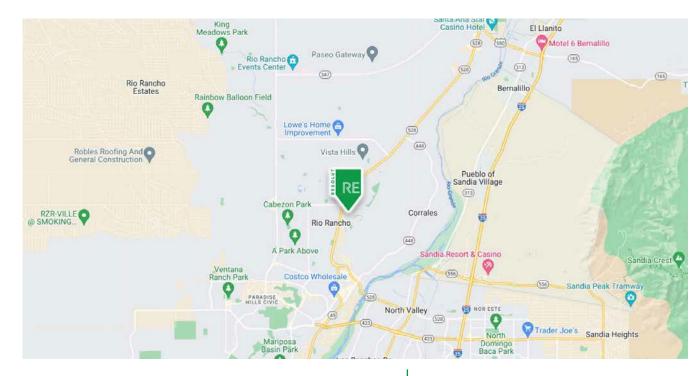

### **AREA TRAFFIC GENERATORS**

### **LOCATION OVERVIEW**

1350 Jackie Rd is conveniently situated just off Pat D'Arco Hwy/ Hwy 528 in Rio Rancho, NM near the intersection of Jackie Rd SE and Meadowlark Ln SE. The diversity of businesses along Pat D'Arco Hwy/Hwy 528 range from quick-serve coffee shops such as Dutch Bros, to local favorites Weck's and Blake's Lotaburger, to medical offices for families and seniors. Intel Corporation's large and ever-changing campus is less than two miles away.