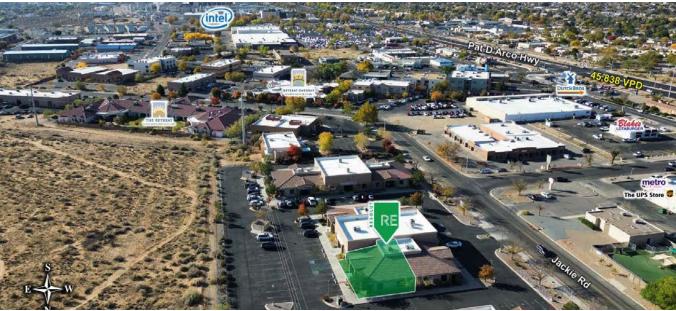

### **AREA TRAFFIC GENERATORS**

### **DEMOGRAPHIC SNAPSHOT** 2022

**72,414 POPULATION**3-MILE RADIUS

\$105,950.00 AVG HH INCOME 3-MILE RADIUS

**43,077 DAYTIME POPULATION**3-MILE RADIUS

**TRAFFIC COUNTS**Pat D'Arco Hwy: 45,838 VPD (Costar 2022)

### **LOCATION OVERVIEW**

1350 Jackie Rd is conveniently situated just off Pat D'Arco Hwy/ Hwy 528 in Rio Rancho, NM near the intersection of Jackie Rd SE and Meadowlark Ln SE. The diversity of businesses along Pat D'Arco Hwy/Hwy 528 range from quick-serve coffee shops such as Dutch Bros, to local favorites Weck's and Blake's Lotaburger, to medical offices for families and seniors. Intel Corporation's large and ever-changing campus is less than two miles away.