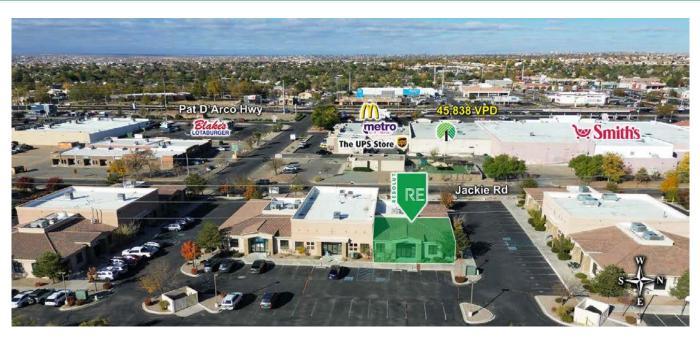

### **AREA TRAFFIC GENERATORS**

### **DEMOGRAPHIC SNAPSHOT** 2022

**72,414 POPULATION**3-MILE RADIUS

\$105,950.00 AVG HH INCOME 3-MILE RADIUS

**43,077 DAYTIME POPULATION**3-MILE RADIUS

**TRAFFIC COUNTS**Pat D'Arco Hwy: 45,838 VPD (Costar 2022)

### **LOCATION OVERVIEW**

1350 Jackie Rd is conveniently situated just off Pat D'Arco Hwy/ Hwy 528 in Rio Rancho, NM near the intersection of Jackie Rd SE and Meadowlark Ln SE. The diversity of businesses along Pat D'Arco Hwy/Hwy 528 range from quick-serve coffee shops such as Dutch Bros, to local favorites Weck's and Blake's Lotaburger, to medical offices for families and seniors. Intel Corporation's large and ever-changing campus is less than two miles away.