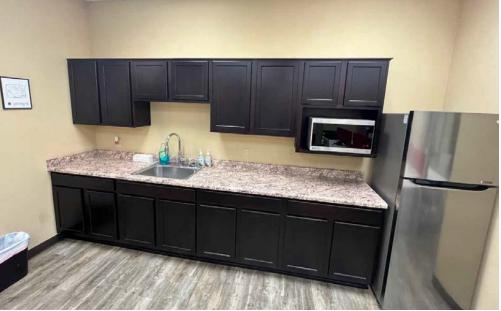

#### PROPERTY OVERVIEW

This property is turn-key ready for almost any office use. All furniture shown in pictures can convey with the purchase making this an attractive option for a new office owner or someone wanting to transition from renting to owning. The office includes high quality, durable finishes with a modern look. The efficient layout includes five offices and a conference room situated along the perimeter of the suite and surrounding an open, collaborative work space. This is ideal for a company needing a mixture of private offices for management and an open work area for sales or admin staff. The space also features a kitchen/break area and two ADA restrooms. To ease the burden of ownership, the property is part of a condo association which takes care of, among other things, landscape, property, and roof maintenance. A monument sign to direct customers and clients to the suite is also included in property ownership.