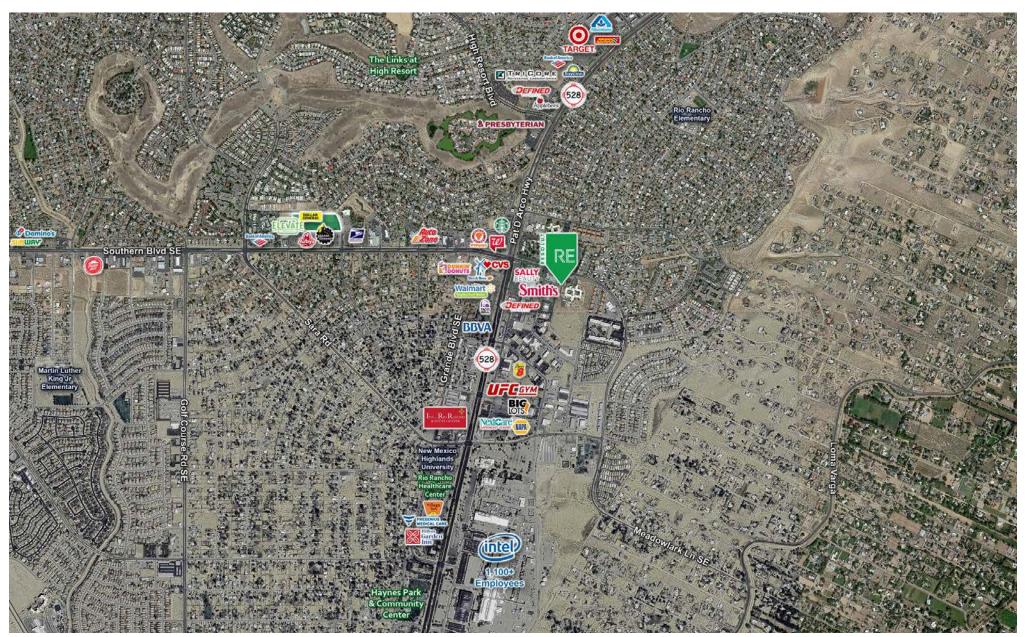

### **AREA TRAFFIC GENERATORS**

### **LOCATION OVERVIEW**

1350 Jackie Rd is conveniently situated just off Pat D'Arco Hwy/ Hwy 528 in Rio Rancho, NM near the intersection of Jackie Rd SE and Meadowlark Ln SE. The diversity of businesses along Pat D'Arco Hwy/Hwy 528 range from quick-serve coffee shops such as Dutch Bros, to local favorites Weck's and Blake's Lotaburger, to medical offices for families and seniors. Intel Corporation's large and ever-changing campus is less than two miles away.