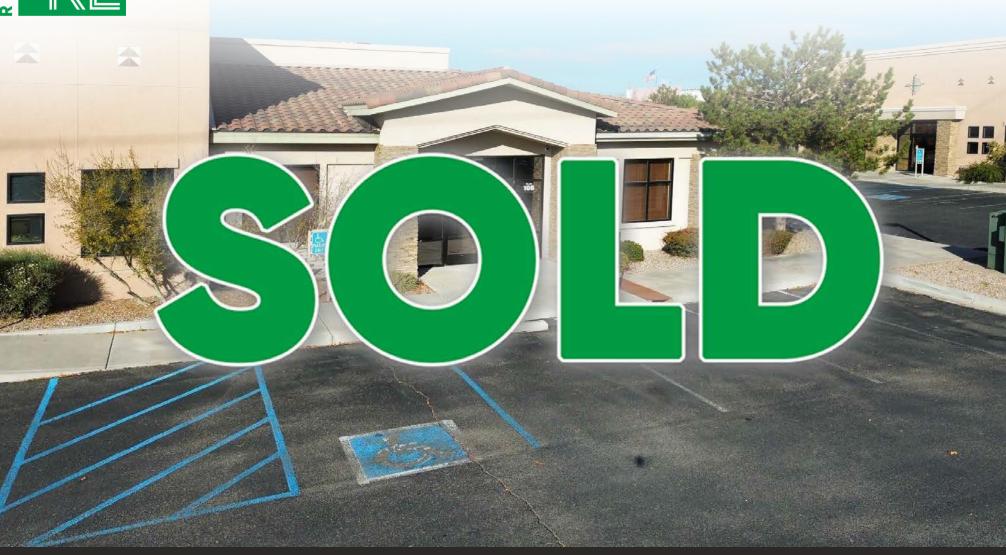

# TURN KEY RIO RANCHO OFFICE CONDO

SEC OF PAT D'ARCO HWY & MEADOWLARK LN SE 1350 JACKIE ROAD SOUTHEAST, STE 106, RIO RANCHO, NM 87124

**SOLD** 

**Jeremy Salazar** jsalazar@resolutre.com **Austin Tidwell, CCIM** atidwell@resolutre.com 505.337.0777

#### PROPERTY OVERVIEW

This property is turn-key ready for almost any office use. All furniture shown in pictures can convey with the purchase making this an attractive option for a new office owner or someone wanting to transition from renting to owning. The office includes high quality, durable finishes with a modern look. The efficient layout includes five offices and a conference room situated along the perimeter of the suite and surrounding an open, collaborative work space. This is ideal for a company needing a mixture of private offices for management and an open work area for sales or admin staff. The space also features a kitchen/break area and two ADA restrooms. To ease the burden of ownership, the property is part of a condo association which takes care of, among other things, landscape, property, and roof maintenance. A monument sign to direct customers and clients to the suite is also included in property ownership.