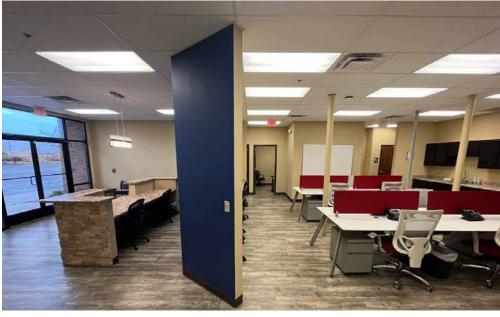

### **PROPERTY HIGHLIGHTS**

- Turn key office
- High quality, modern finishes throughout
- · Furniture can convey with purchase
- Efficient floor plan
- Five private offices, Conference room and an open, collaborative work space
- Well-maintained property
- Easy access off of Hwy 528

#### PROPERTY OVERVIEW

This property is turn-key ready for almost any office use. All furniture shown in pictures can convey with the purchase making this an attractive option for a new office owner or someone wanting to transition from renting to owning. The office includes high quality, durable finishes with a modern look. The efficient layout includes five offices and a conference room situated along the perimeter of the suite and surrounding an open, collaborative work space. This is ideal for a company needing a mixture of private offices for management and an open work area for sales or admin staff. The space also features a kitchen/break area and two ADA restrooms. To ease the burden of ownership, the property is part of a condo association which takes care of, among other things, landscape, property, and roof maintenance. A monument sign to direct customers and clients to the suite is also included in property ownership.