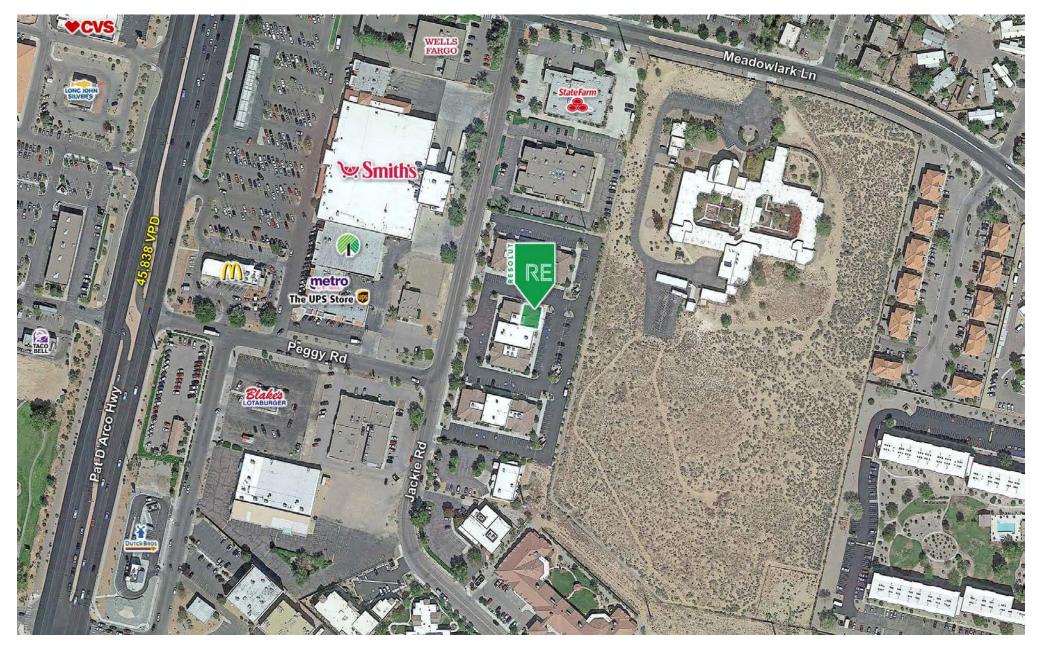

### **AREA TRAFFIC GENERATORS**

### **LOCATION OVERVIEW**

1350 Jackie Rd is conveniently situated just off Pat D'Arco Hwy/ Hwy 528 in Rio Rancho, NM near the intersection of Jackie Rd SE and Meadowlark Ln SE. The diversity of businesses along Pat D'Arco Hwy/Hwy 528 range from quick-serve coffee shops such as Dutch Bros, to local favorites Weck's and Blake's Lotaburger, to medical offices for families and seniors. Intel Corporation's large and ever-changing campus is less than two miles away.