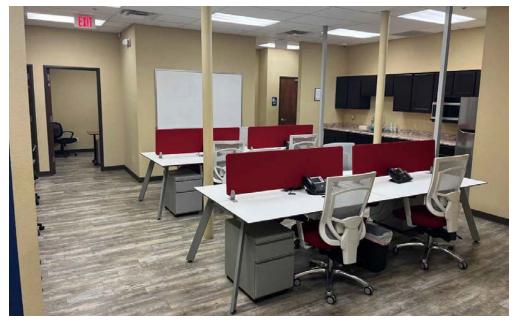

### **PROPERTY HIGHLIGHTS**

- Turn key office
- High quality, modern finishes throughout
- · Furniture can convey with purchase
- Efficient floor plan
- Five private offices, Conference room and an open, collaborative work space
- Well-maintained property
- Easy access off of Hwy 528

#### PROPERTY OVERVIEW

This property is turn-key ready for almost any office use. All furniture shown in pictures can convey with the purchase making this an attractive option for a new office owner or someone wanting to transition from renting to owning. The office includes high quality, durable finishes with a modern look. The efficient layout includes five offices and a conference room situated along the perimeter of the suite and surrounding an open, collaborative work space. This is ideal for a company needing a mixture of private offices for management and an open work area for sales or admin staff. The space also features a kitchen/break area and two ADA restrooms. To ease the burden of ownership, the property is part of a condo association which takes care of, among other things, landscape, property, and roof maintenance. A monument sign to direct customers and clients to the suite is also included in property ownership.