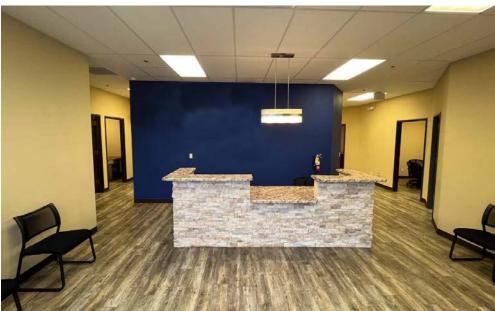

### **PROPERTY HIGHLIGHTS**

- Turn key office
- High quality, modern finishes throughout
- · Furniture can convey with purchase
- Efficient floor plan
- Five private offices, Conference room and an open, collaborative work space
- Well-maintained property
- Easy access off of Hwy 528

#### PROPERTY OVERVIEW

This property is turn-key ready for almost any office use. All furniture shown in pictures can convey with the purchase making this an attractive option for a new office owner or someone wanting to transition from renting to owning. The office includes high quality, durable finishes with a modern look. The efficient layout includes five offices and a conference room situated along the perimeter of the suite and surrounding an open, collaborative work space. This is ideal for a company needing a mixture of private offices for management and an open work area for sales or admin staff. The space also features a kitchen/break area and two ADA restrooms. To ease the burden of ownership, the property is part of a condo association which takes care of, among other things, landscape, property, and roof maintenance. A monument sign to direct customers and clients to the suite is also included in property ownership.