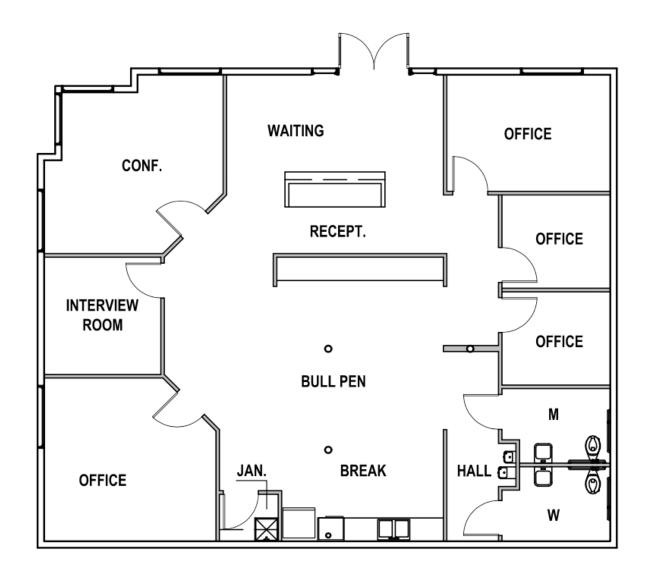

### **PROPERTY HIGHLIGHTS**

- Turn key office
- High quality, modern finishes throughout
- · Furniture can convey with purchase
- Efficient floor plan
- Five private offices, Conference room and an open, collaborative work space
- Well-maintained property
- Easy access off of Hwy 528

#### PROPERTY OVERVIEW

This property is turn-key ready for almost any office use. All furniture shown in pictures can convey with the purchase making this an attractive option for a new office owner or someone wanting to transition from renting to owning. The office includes high quality, durable finishes with a modern look. The efficient layout includes five offices and a conference room situated along the perimeter of the suite and surrounding an open, collaborative work space. This is ideal for a company needing a mixture of private offices for management and an open work area for sales or admin staff. The space also features a kitchen/break area and two ADA restrooms. To ease the burden of ownership, the property is part of a condo association which takes care of, among other things, landscape, property, and roof maintenance. A monument sign to direct customers and clients to the suite is also included in property ownership.