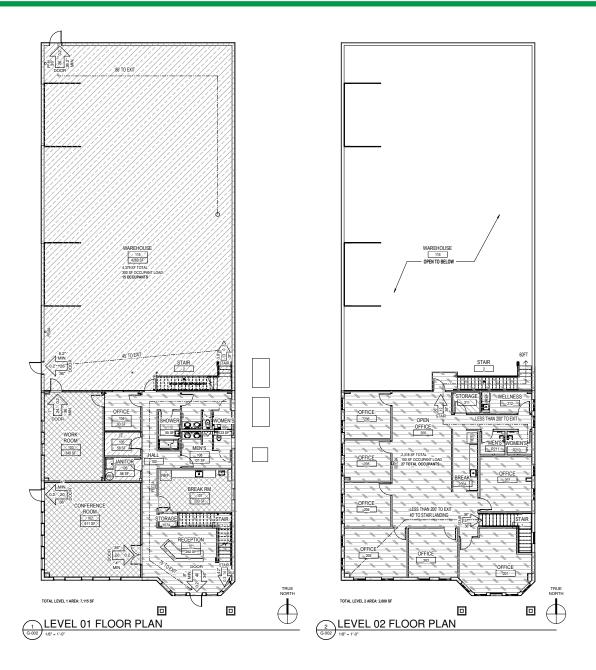

#### **PROPERTY OVERVIEW**

Rare opportunity to purchase shovel ready M1 land in Albuquerque. This 2+ acre parcel comes with stamped and approved plans for a 9,700sf office/warhouse. This property is graded level, gated, fenced, and ready to build.

This unique opportunity also has the available option for the build to suit lease.

#### **PROPERTY OVERVIEW**

Price: \$650,000

Lot Size: 2.16 AC

Zoning: M1

The information contained herein was obtained from sources deemed reliable; however, RESOLUT RE makes no guaranties, warranties or representations to the completeness or accuracy thereof. The presentation of this real estate information is subject to errors; omissions; change of price; prior sale or lease; or withdrawal without notice. RESOLUT RE, which provides real estate brokerage services, is a division of Reliance Retail, LLC, a Texas Limited Liability Company.