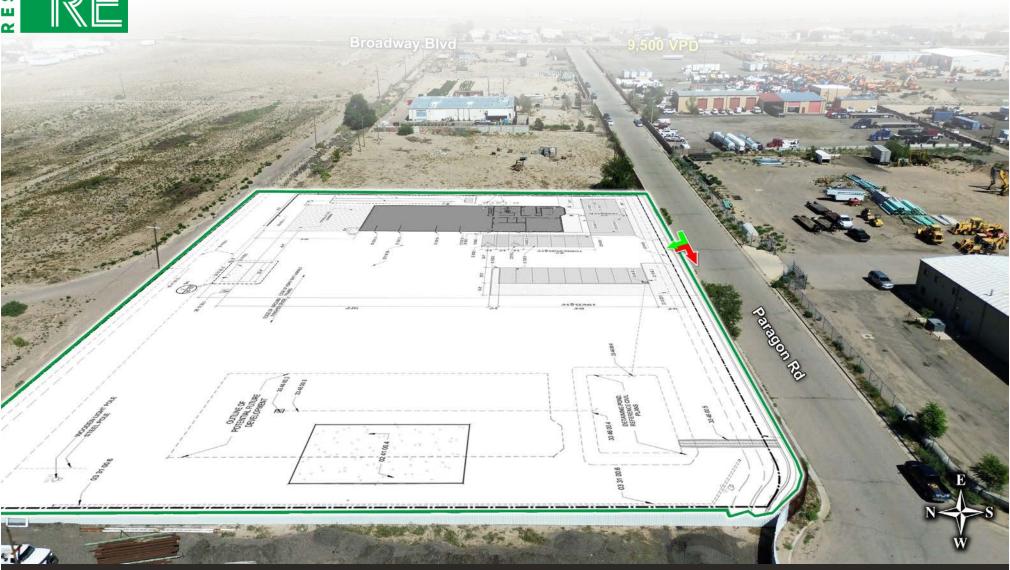

#### **PROPERTY HIGHLIGHTS**

- 2+ acres of rare M1 land
- Shovel ready stamped and approved plans included
- · Fully fenced and gated
- Desirable industrial area
- Optional build to suit lease for shovel ready 9,700sf office/warehouse
- Lease rate, see advisor.

#### **PROPERTY OVERVIEW**

Rare opportunity to purchase shovel ready M1 land in Albuquerque. This 2+ acre parcel comes with stamped and approved plans for a 9,700sf office/warhouse. This property is graded level, gated, fenced, and ready to build.

#### **LOCATION OVERVIEW**

This location is great proximity to I25 via broadway or Rio Bravo. This property is at the end of a dead end street providing low visibility, adding security for storage or warehouse usage.