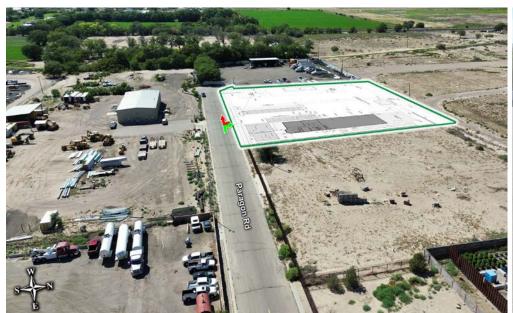

#### **PROPERTY OVERVIEW**

Rare opportunity to purchase shovel ready M1 land in Albuquerque. This 2+ acre parcel comes with stamped and approved plans for a 9,700sf office/warhouse. This property is graded level, gated, fenced, and ready to build.

#### **LOCATION OVERVIEW**

This location is great proximity to I25 via broadway or Rio Bravo. This property is at the end of a dead end street providing low visibility, adding security for storage or warehouse usage.

#### **PROPERTY OVERVIEW**

Price: \$650,000

Lot Size: 2.16 AC

Zoning: M1

The information contained herein was obtained from sources deemed reliable; however, RESOLUT RE makes no guaranties, warranties or representations to the completeness or accuracy thereof. The presentation of this real estate information is subject to errors; omissions; change of price; prior sale or lease; or withdrawal without notice. RESOLUT RE, which provides real estate brokerage services, is a division of Reliance Retail, LLC, a Texas Limited Liability Company.