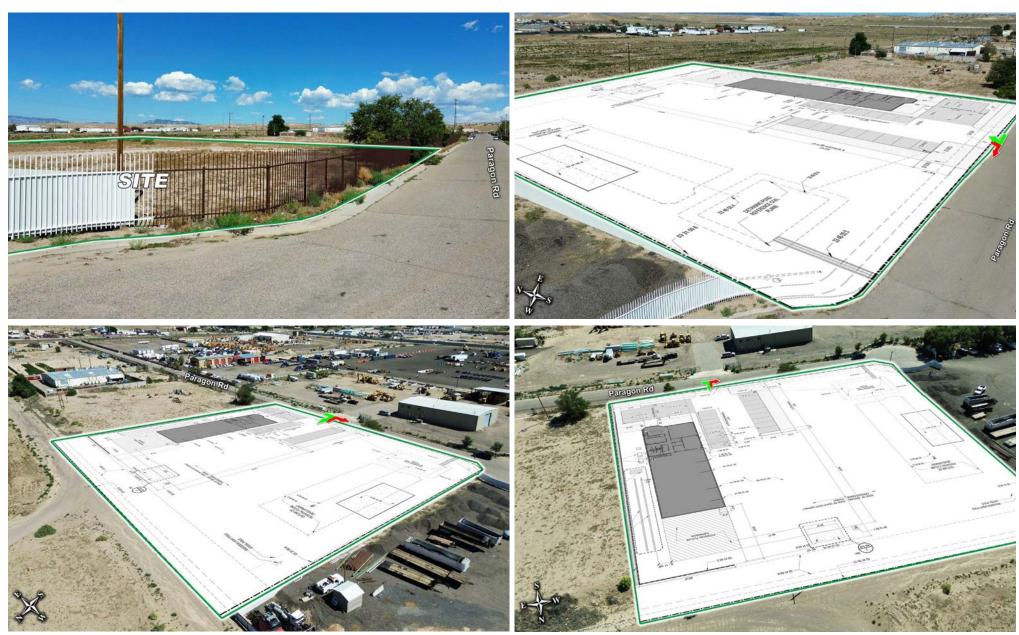

#### **PROPERTY HIGHLIGHTS**

- 2+ acres of rare M1 land
- Shovel ready stamped and approved plans included
- · Fully fenced and gated
- Desirable industrial area
- Optional build to suit lease for shovel ready 9,700sf office/warehouse
- Lease rate, see advisor.

#### **PROPERTY OVERVIEW**

Rare opportunity to purchase shovel ready M1 land in Albuquerque. This 2+ acre parcel comes with stamped and approved plans for a 9,700sf office/warhouse. This property is graded level, gated, fenced, and ready to build.

#### **LOCATION OVERVIEW**

This location is great proximity to I25 via broadway or Rio Bravo. This property is at the end of a dead end street providing low visibility, adding security for storage or warehouse usage.

#### **PROPERTY OVERVIEW**

Price: \$650,000

Lot Size: 2.16 AC

Zoning: M1

The information contained herein was obtained from sources deemed reliable; however, RESOLUT RE makes no guaranties, warranties or representations to the completeness or accuracy thereof. The presentation of this real estate information is subject to errors; omissions; change of price; prior sale or lease; or withdrawal without notice. RESOLUT RE, which provides real estate brokerage services, is a division of Reliance Retail, LLC, a Texas Limited Liability Company.