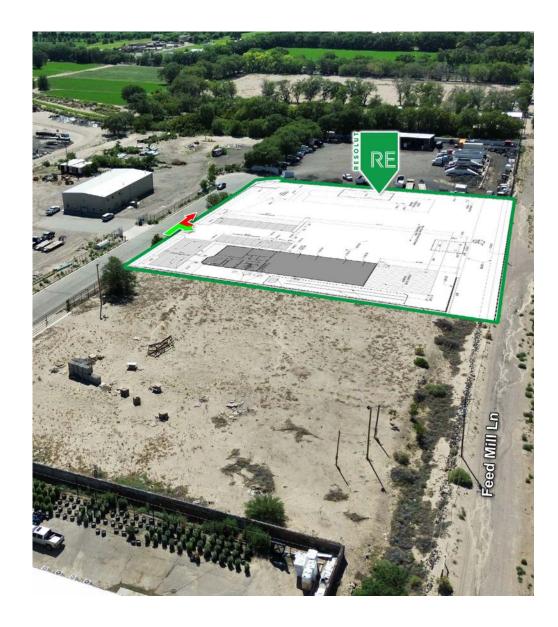

#### **PROPERTY HIGHLIGHTS**

- 2+ acres of rare M1 land
- Shovel ready stamped and approved plans included
- · Fully fenced and gated
- Desirable industrial area
- Optional build to suit lease for shovel ready 9,700sf office/warehouse
- Lease rate, see advisor.

#### **PROPERTY OVERVIEW**

Rare opportunity to purchase shovel ready M1 land in Albuquerque. This 2+ acre parcel comes with stamped and approved plans for a 9,700sf office/warhouse. This property is graded level, gated, fenced, and ready to build.

#### **LOCATION OVERVIEW**

This location is great proximity to I25 via broadway or Rio Bravo. This property is at the end of a dead end street providing low visibility, adding security for storage or warehouse usage.