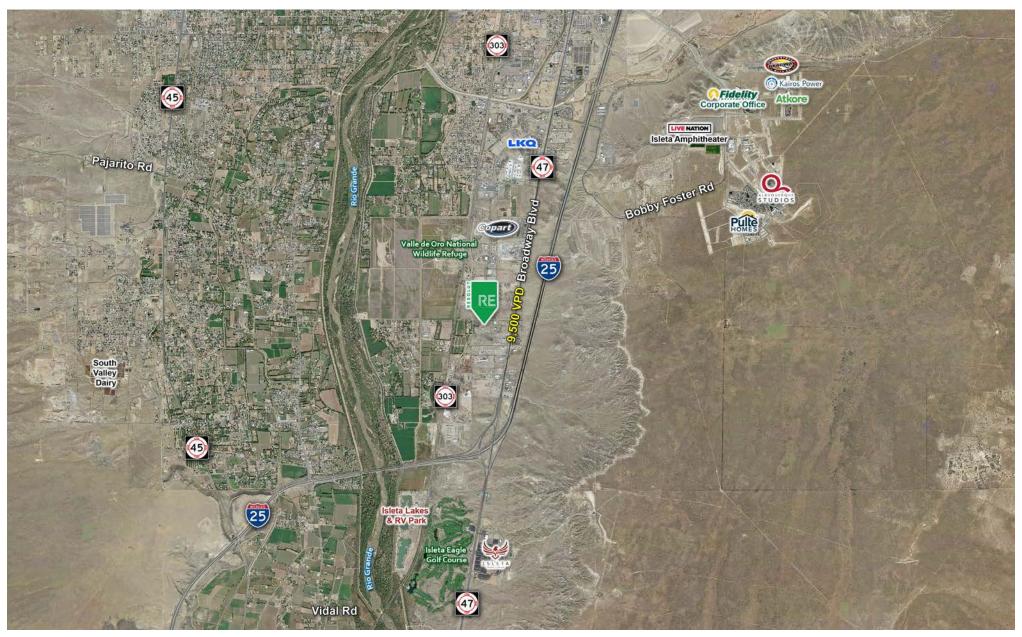

## **AREA TRAFFIC GENERATORS**

### **DEMOGRAPHIC SNAPSHOT 2023**

**8,431 POPULATION**3-MILE RADIUS

**\$77,993.00 AVG HH INCOME**3-MILE RADIUS

**6,527 DAYTIME POPULATION**3-MILE RADIUS

**TRAFFIC COUNTS**Broadway Blvd: 9,500 VPD (Costar 2021)

#### **LOCATION OVERVIEW**

This location is great proximity to I25 via broadway or Rio Bravo. This property is at the end of a dead end street providing low visibility, adding security for storage or warehouse usage.