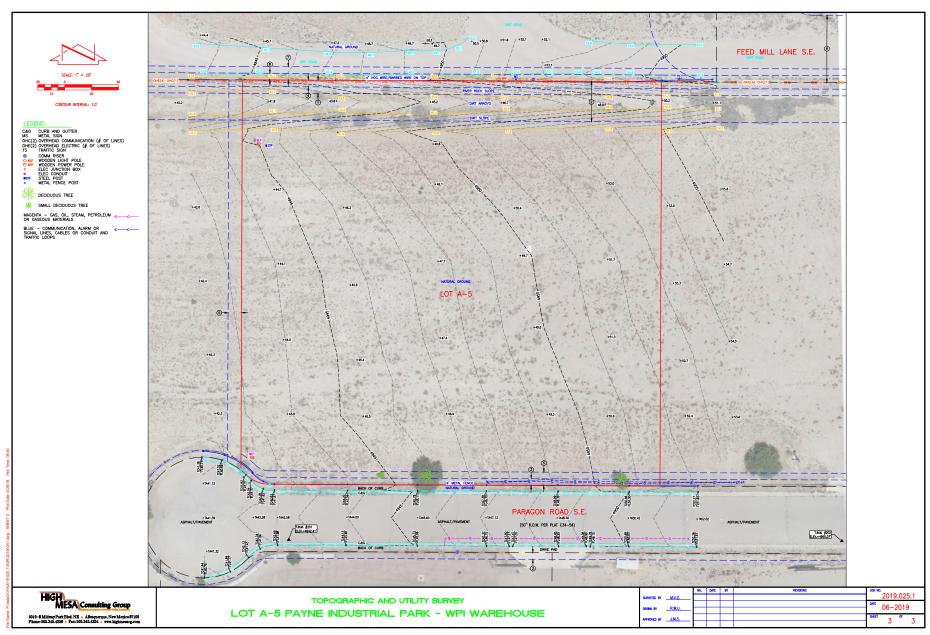

#### **PROPERTY OVERVIEW**

Rare opportunity to purchase shovel ready M1 land in Albuquerque. This 2+ acre parcel comes with stamped and approved plans for a 9,700sf office/warhouse. This property is graded level, gated, fenced, and ready to build.

#### **PROPERTY OVERVIEW**

Price: \$650,000

Lot Size: 2.16 AC

Zoning: M1

The information contained herein was obtained from sources deemed reliable; however, RESOLUT RE makes no guaranties, warranties or representations to the completeness or accuracy thereof. The presentation of this real estate information is subject to errors; omissions; change of price; prior sale or lease; or withdrawal without notice. RESOLUT RE, which provides real estate brokerage services, is a division of Reliance Retail, LLC, a Texas Limited Liability Company.