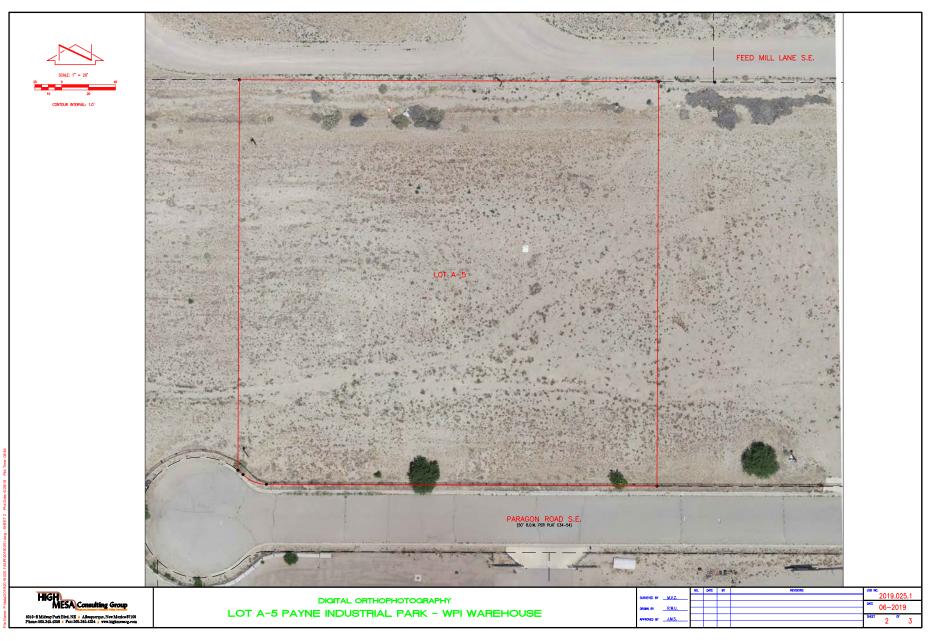

#### **PROPERTY OVERVIEW**

Rare opportunity to purchase shovel ready M1 land in Albuquerque. This 2+ acre parcel comes with stamped and approved plans for a 9,700sf office/warhouse. This property is graded level, gated, fenced, and ready to build.

#### **PROPERTY OVERVIEW**

Price: \$650,000

Lot Size: 2.16 AC

Zoning: M1

The information contained herein was obtained from sources deemed reliable; however, RESOLUT RE makes no guaranties, warranties or representations to the completeness or accuracy thereof. The presentation of this real estate information is subject to errors; omissions; change of price; prior sale or lease; or withdrawal without notice. RESOLUT RE, which provides real estate brokerage services, is a division of Reliance Retail, LLC, a Texas Limited Liability Company.