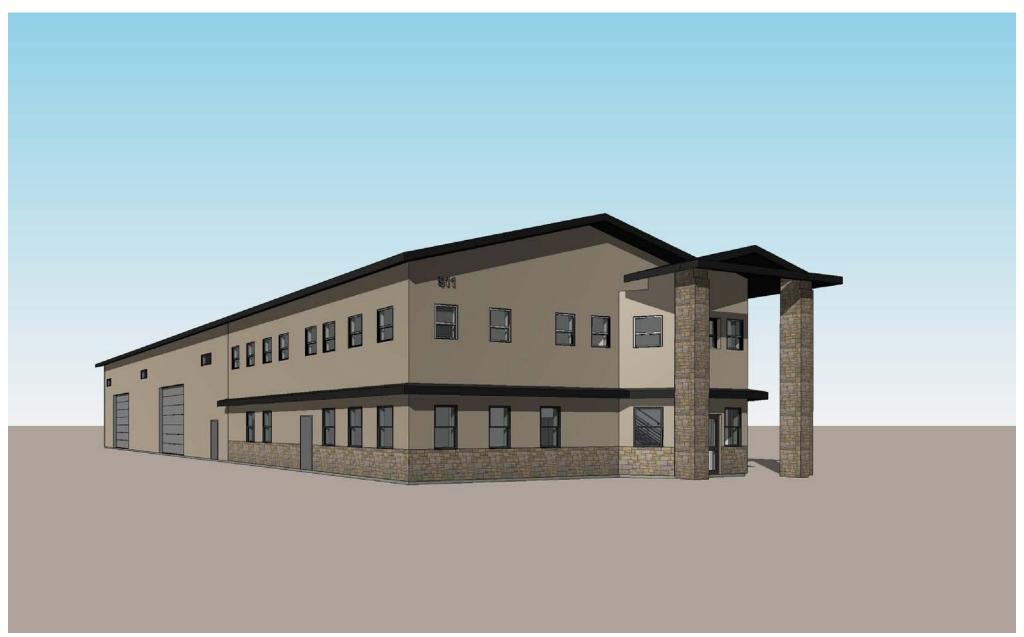

#### **PROPERTY OVERVIEW**

Rare opportunity to purchase shovel ready M1 land in Albuquerque. This 2+ acre parcel comes with stamped and approved plans for a 9,700sf office/warhouse. This property is graded level, gated, fenced, and ready to build.

This unique opportunity also has the available option for the build to suit lease.

# WEST BUILDING ELEVATION

# BAST BUILDING ELEVATION 3 A2011 18" + 1'-0"

The information contained herein was obtained from sources deemed reliable; however, RESOLUT RE makes no guaranties, warranties or representations to the completeness or accuracy thereof. The presentation of this real estate information is subject to errors; omissions; change of price; prior sale or lease; or withdrawal without notice. RESOLUT RE, which provides real estate brokerage services, is a division of Reliance Retail, LLC, a Texas Limited Liability Company.