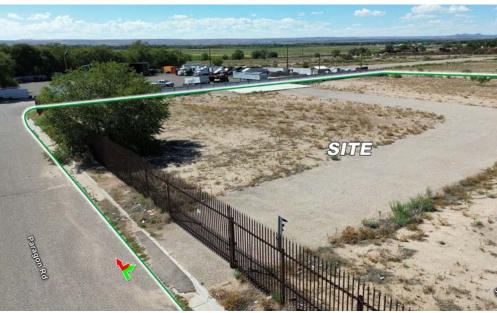

#### **PROPERTY OVERVIEW**

Rare opportunity to purchase shovel ready M1 land in Albuquerque. This 2+ acre parcel comes with stamped and approved plans for a 9,700sf office/warhouse. This property is graded level, gated, fenced, and ready to build.

#### **LOCATION OVERVIEW**

This location is great proximity to I25 via broadway or Rio Bravo. This property is at the end of a dead end street providing low visibility, adding security for storage or warehouse usage.