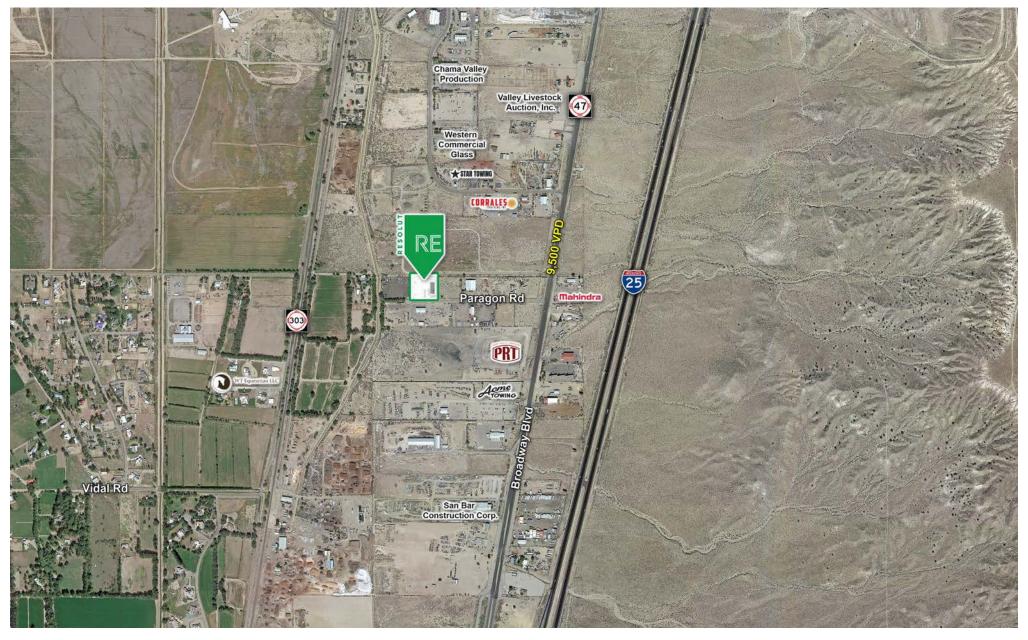

## **AREA TRAFFIC GENERATORS**

### **DEMOGRAPHIC SNAPSHOT 2023**

**8,431 POPULATION**3-MILE RADIUS

**\$77,993.00 AVG HH INCOME**3-MILE RADIUS

**6,527 DAYTIME POPULATION**3-MILE RADIUS

**TRAFFIC COUNTS**Broadway Blvd: 9,500 VPD (Costar 2021)