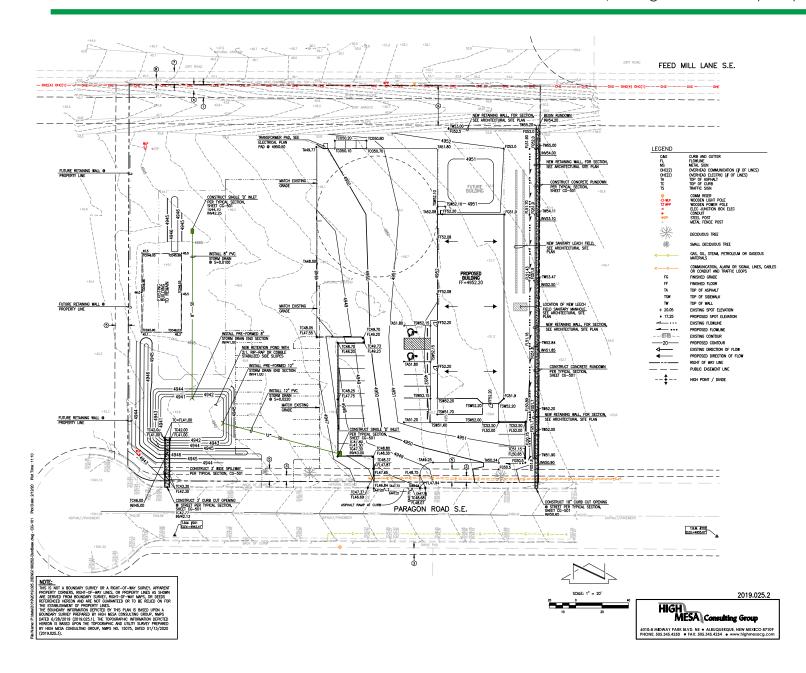

#### **PROPERTY OVERVIEW**

Rare opportunity to purchase shovel ready M1 land in Albuquerque. This 2+ acre parcel comes with stamped and approved plans for a 9,700sf office/warhouse. This property is graded level, gated, fenced, and ready to build.

#### **LOCATION OVERVIEW**

This location is great proximity to I25 via broadway or Rio Bravo. This property is at the end of a dead end street providing low visibility, adding security for storage or warehouse usage.

#### **PROPERTY OVERVIEW**

Price: \$650,000

Lot Size: 2.16 AC

Zoning: M1

The information contained herein was obtained from sources deemed reliable; however, RESOLUT RE makes no guaranties, warranties or representations to the completeness or accuracy thereof. The presentation of this real estate information is subject to errors; omissions; change of price; prior sale or lease; or withdrawal without notice. RESOLUT RE, which provides real estate brokerage services, is a division of Reliance Retail, LLC, a Texas Limited Liability Company.