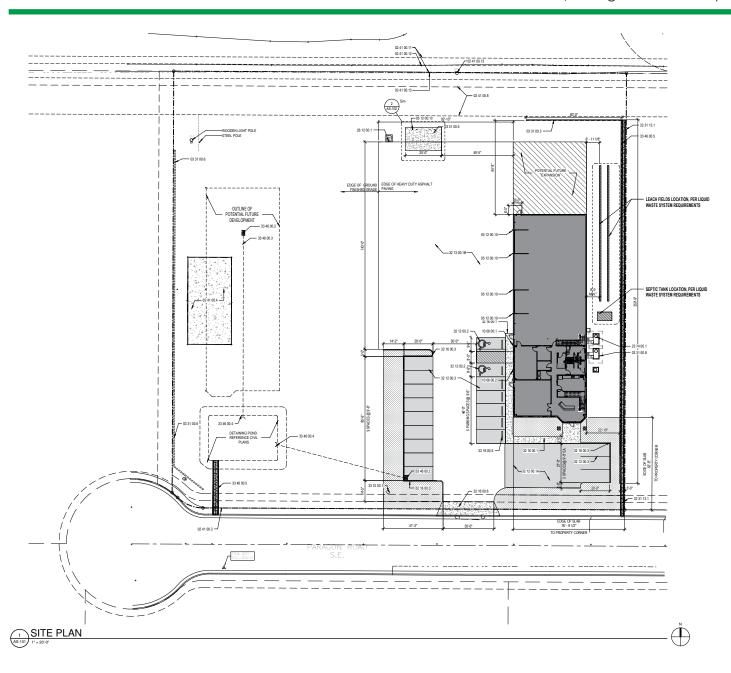

#### **PROPERTY HIGHLIGHTS**

- 2+ acres of rare M1 land
- Shovel ready stamped and approved plans included
- · Fully fenced and gated
- Desirable industrial area
- Optional build to suit lease for shovel ready 9,700sf office/warehouse
- Lease rate, see advisor.

#### **PROPERTY OVERVIEW**

Rare opportunity to purchase shovel ready M1 land in Albuquerque. This 2+ acre parcel comes with stamped and approved plans for a 9,700sf office/warhouse. This property is graded level, gated, fenced, and ready to build.

#### **LOCATION OVERVIEW**

This location is great proximity to I25 via broadway or Rio Bravo. This property is at the end of a dead end street providing low visibility, adding security for storage or warehouse usage.

#### **PROPERTY OVERVIEW**

Price: \$650,000

Lot Size: 2.16 AC

Zoning: M1

The information contained herein was obtained from sources deemed reliable; however, RESOLUT RE makes no guaranties, warranties or representations to the completeness or accuracy thereof. The presentation of this real estate information is subject to errors; omissions; change of price; prior sale or lease; or withdrawal without notice. RESOLUT RE, which provides real estate brokerage services, is a division of Reliance Retail, LLC, a Texas Limited Liability Company.