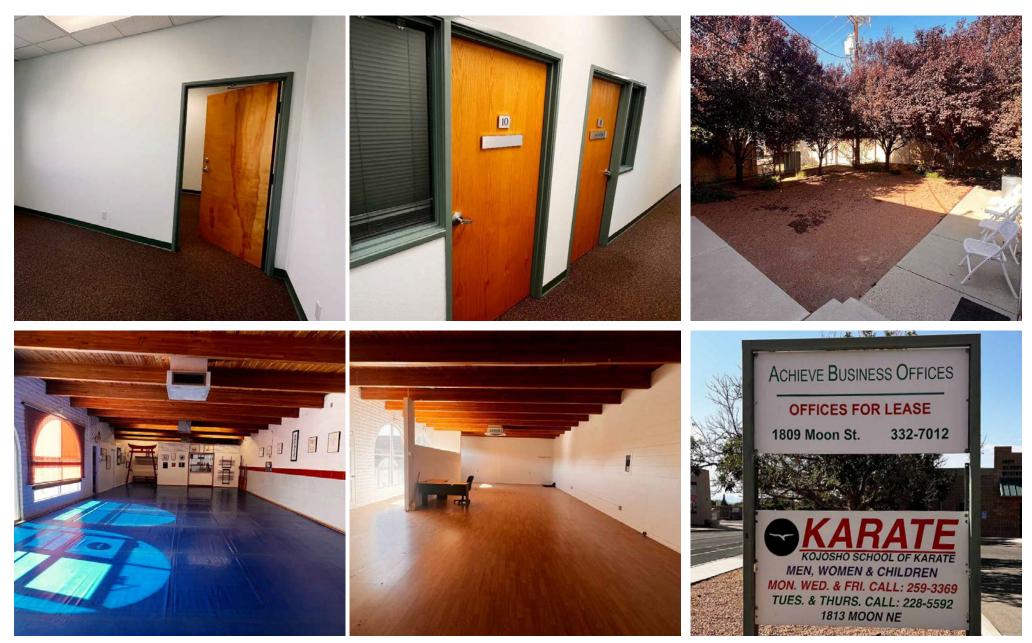

## **PROPERTY HIGHLIGHTS**

- 13 Offices
- 2 Retail Suites
- Shared Patio Space
- Full Access
- Monument & Facade Signage
- Ample Parking

### **PROPERTY OVERVIEW**

Discover a hidden gem in the North East part of Albuquerque located at 1809 Moon St NE. This prime commercial property offers a versatile canvas for your business aspirations. The two buildings offer an open layout and large windows create an inviting atmosphere ideal for various purposes such as retail, offices, or services. Benefit from its strategic location in a quiet neighborhood, enhanced by its proximity to major roadways. The property's commercial zoning opens doors to an array of possibilities, from retail ventures to professional services.