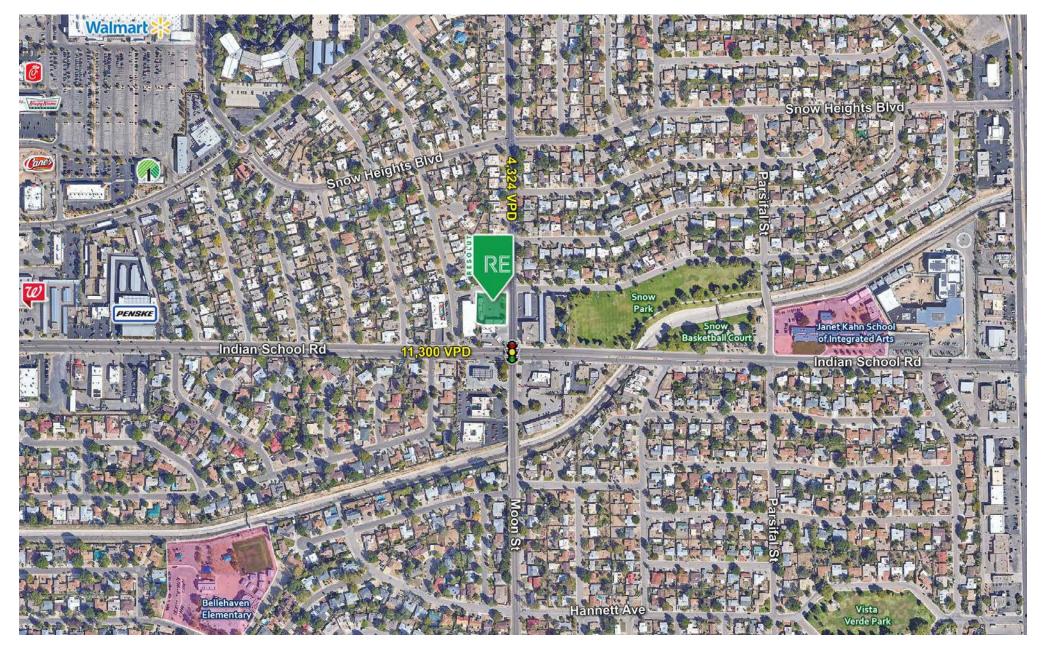

#### **AREA TRAFFIC GENERATORS**

#### TRAFFIC COUNTS Moon St: 4,324 VPD Indian School Rd: 11,300 VPD (Costar 2021)