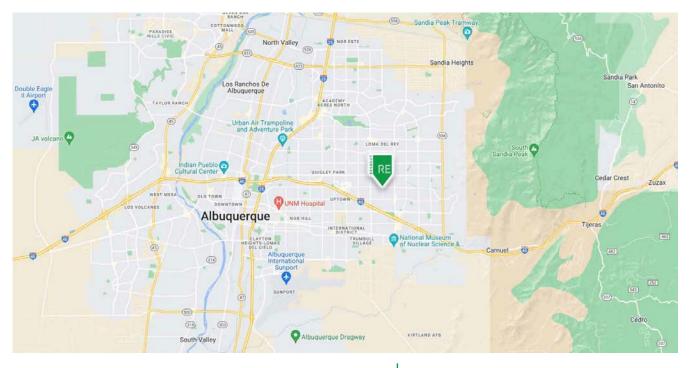

#### **AREA TRAFFIC GENERATORS**

#### TRAFFIC COUNTS Moon St: 4,324 VPD Indian School Rd: 11,300 VPD (Costar 2021)