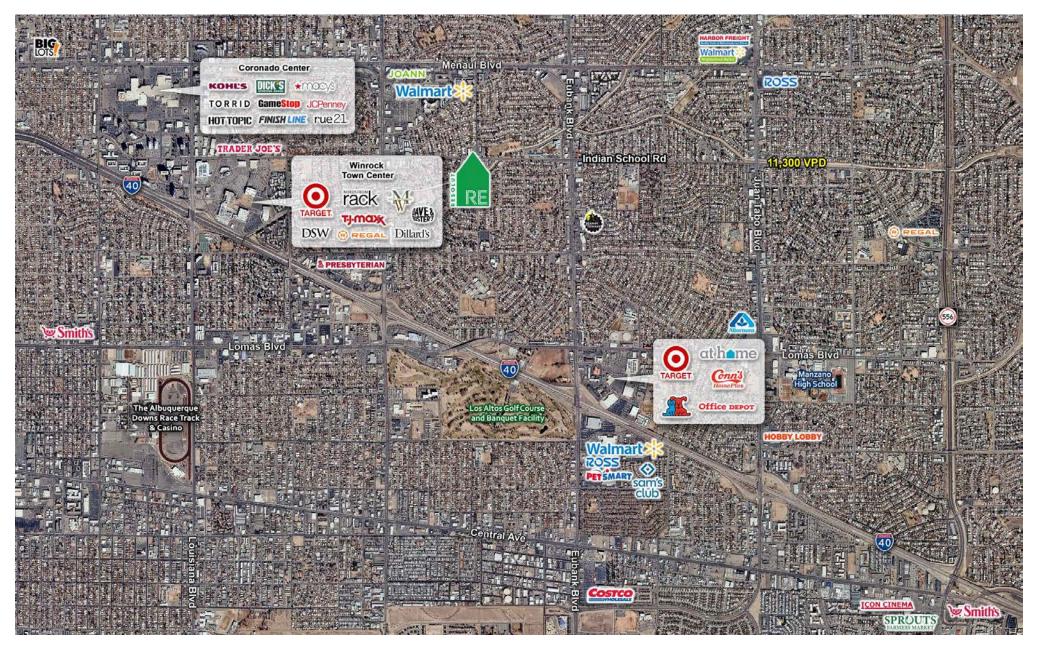

y and accessibility, thanks to its proximity to major roadways. The area's dynamic foot traffic and easy connectivity ensure that businesses at this address are poised for success. The surrounding community exudes a welcoming atmosphere, attracting both local residents and visitors alike. Nearby amenities, including parks, dining establishments, and retail centers, add convenience and vitality to the location. With its commercial zoning 1809 Moon St NE presents a unique canvas for entrepreneurial ventures, promising to be a focal point of activity in this thriving urban landscape.

#### **PROPERTY OVERVIEW**

| Available SF: | 6,110 SF |
|---------------|----------|
| Zoning:       | MX-L     |





## **NEIGHBORHOOD RETAIL/OFFICE CENTER** | 1809 Moon St NE, Albuquerque, NM 87112