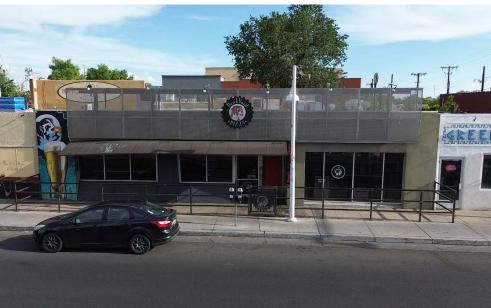

# **FULLY EQUIPPED RESTAURANT IN UNIVERSITY AREA**

CENTRAL AVE & UNIVERSITY BLVD 2216 Central Ave SE, Albuquerque, NM 87106

**100% LEASED** 

0

Remsa Troy rtroy@resolutre.com **Daniel Kearney** dkearney@resolutre.com 505.337.0777

#### **PROPERTY OVERVIEW**

2216 Central Ave SE is a fully equipped restaurant and bar space ready for your next business venture. The 2,473 square foot space was previously used as a pizzeria, and it includes all the necessary equipment, including two walk-in coolers, a fully equipped bar area, and a kitchen hood. The property also has a patio that can be used for outdoor dining. The existing equipment and floor plan make it easy to get up and running quickly, and the Brick Light District location will surely attract a steady stream of customers.

#### **LOCATION OVERVIEW**

2216 Central is strategically located in the vibrant and walkable Nob Hill area, home to various businesses, restaurants, and shops. It is adjacent to the University of New Mexico, with over 18,000 students per semester. The location in the University Area provides a built-in customer base from the surrounding retailers. Located at the SWC of Harvard & Central, Visible to over 20,000 cars per day.