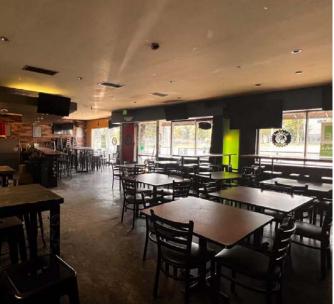

#### **PROPERTY HIGHLIGHTS**

- 2 Walk-in Coolers
- Existing Kitchen Hood
- Patio Space
- Fully Equipped Bar Area
- Adjacent to the University of New Mexico
- Facade Signage
- Visible to Over 20,000 Cars per Day
- 16 Existing Beer Taps
- Adjacent to the 505 Spirits Beer Garden Development

#### **PROPERTY OVERVIEW**

2216 Central Ave SE is a fully equipped restaurant and bar space ready for your next business venture. The 2,473 square foot space was previously used as a pizzeria, and it includes all the necessary equipment, including two walk-in coolers, a fully equipped bar area, and a kitchen hood. The property also has a patio that can be used for outdoor dining. The existing equipment and floor plan make it easy to get up and running quickly, and the Brick Light District location will surely attract a steady stream of customers.