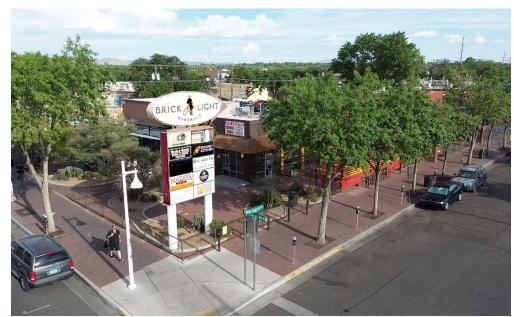

#### **PROPERTY OVERVIEW**

2216 Central Ave SE is a fully equipped restaurant and bar space ready for your next business venture. The 2,473 square foot space was previously used as a pizzeria, and it includes all the necessary equipment, including two walk-in coolers, a fully equipped bar area, and a kitchen hood. The property also has a patio that can be used for outdoor dining. The existing equipment and floor plan make it easy to get up and running quickly, and the Brick Light District location will surely attract a steady stream of customers.

#### **LOCATION OVERVIEW**

2216 Central is strategically located in the vibrant and walkable Nob Hill area, home to various businesses, restaurants, and shops. It is adjacent to the University of New Mexico, with over 18,000 students per semester. The location in the University Area provides a built-in customer base from the surrounding retailers. Located at the SWC of Harvard & Central, Visible to over 20,000 cars per day.