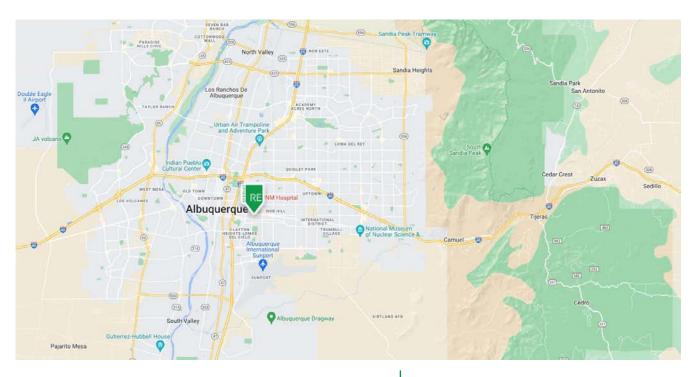

### **DEMOGRAPHIC SNAPSHOT** 2023

94,308 POPULATION 3-MILE RADIUS

**\$73,831.00 AVG HH INCOME**3-MILE RADIUS

**125,445 DAYTIME POPULATION**3-MILE RADIUS

**TRAFFIC COUNTS**Central Ave: 21,200 VPD (Costar 2021)

#### **LOCATION OVERVIEW**

2216 Central is strategically located in the vibrant and walkable Nob Hill area, home to various businesses, restaurants, and shops. It is adjacent to the University of New Mexico, with over 18,000 students per semester. The location in the University Area provides a built-in customer base from the surrounding retailers. Located at the SWC of Harvard & Central, Visible to over 20,000 cars per day.