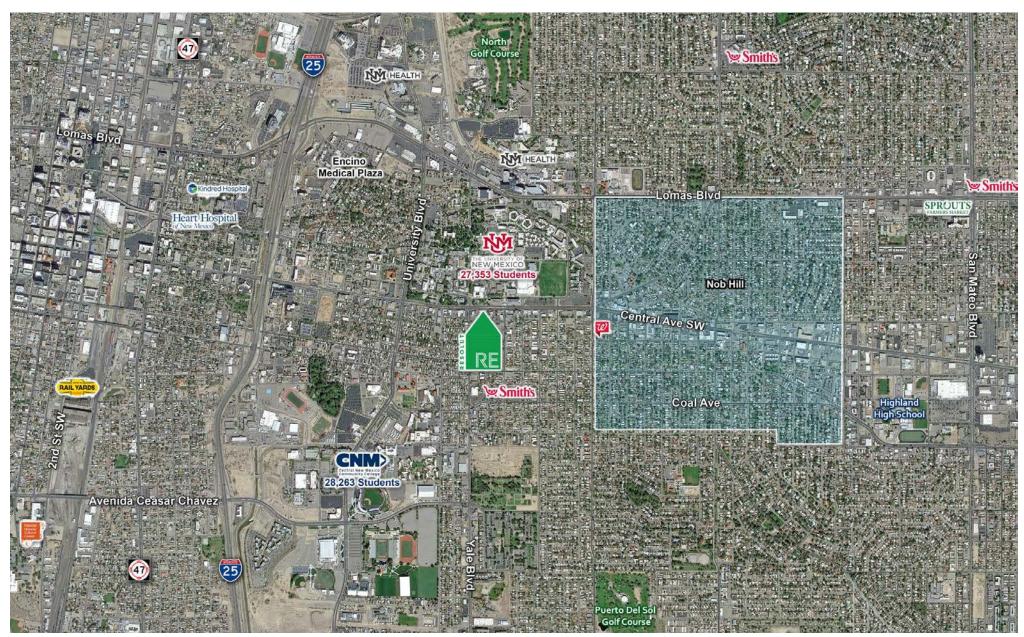

### **AREA TRAFFIC GENERATORS**

#### **LOCATION OVERVIEW**

2216 Central is strategically located in the vibrant and walkable Nob Hill area, home to various businesses, restaurants, and shops. It is adjacent to the University of New Mexico, with over 18,000 students per semester. The location in the University Area provides a built-in customer base from the surrounding retailers. Located at the SWC of Harvard & Central, Visible to over 20,000 cars per day.