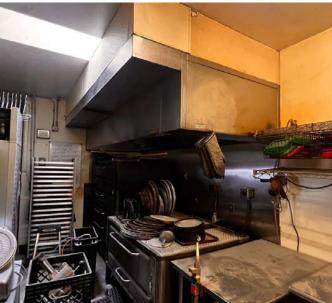

#### **PROPERTY HIGHLIGHTS**

- 2 Walk-in Coolers
- Existing Kitchen Hood
- Patio Space
- Fully Equipped Bar Area
- Adjacent to the University of New Mexico
- Facade Signage
- Visible to Over 20,000 Cars per Day
- 16 Existing Beer Taps
- Adjacent to the 505 Spirits Beer Garden Development

#### **PROPERTY OVERVIEW**

2216 Central Ave SE is a fully equipped restaurant and bar space ready for your next business venture. The 2,473 square foot space was previously used as a pizzeria, and it includes all the necessary equipment, including two walk-in coolers, a fully equipped bar area, and a kitchen hood. The property also has a patio that can be used for outdoor dining. The existing equipment and floor plan make it easy to get up and running quickly, and the Brick Light District location will surely attract a steady stream of customers.