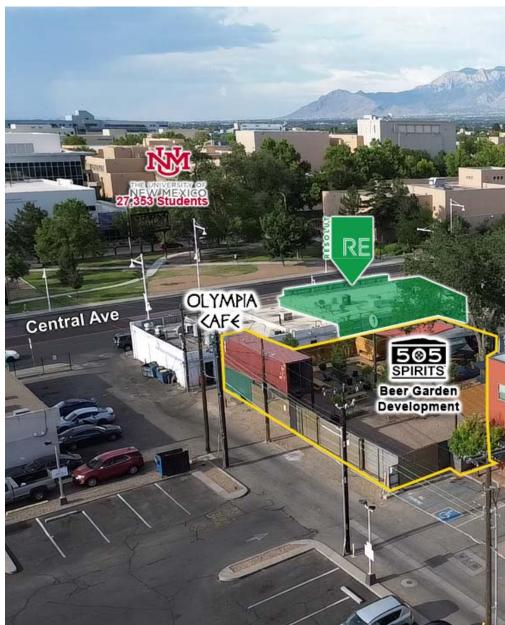

### **AREA TRAFFIC GENERATORS**

#### **LOCATION OVERVIEW**

2216 Central is strategically located in the vibrant and walkable Nob Hill area, home to various businesses, restaurants, and shops. It is adjacent to the University of New Mexico, with over 18,000 students per semester. The location in the University Area provides a built-in customer base from the surrounding retailers. Located at the SWC of Harvard & Central, Visible to over 20,000 cars per day.