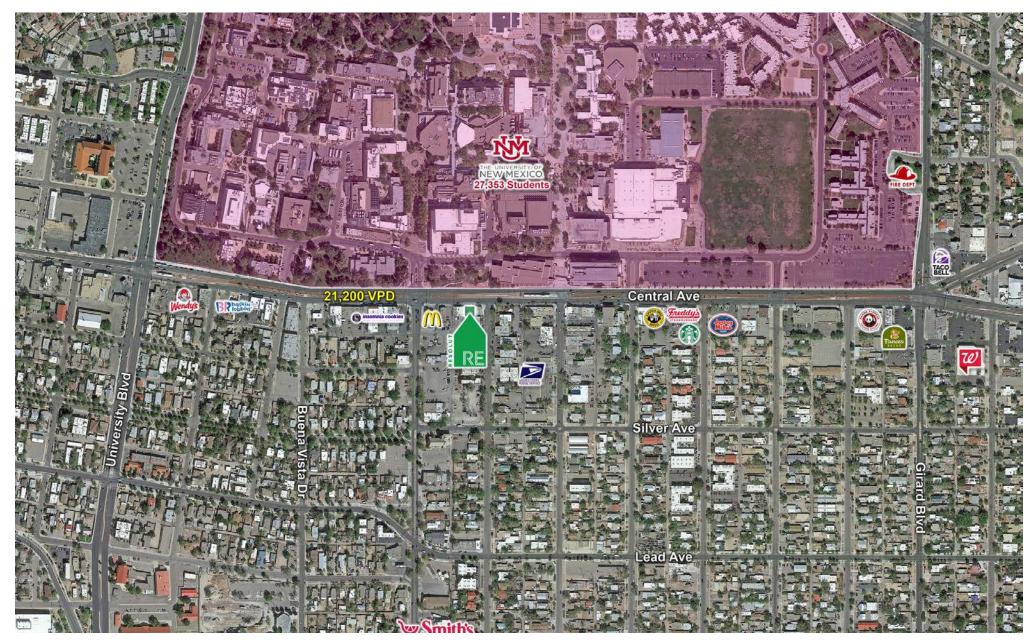

### **AREA TRAFFIC GENERATORS**

### **DEMOGRAPHIC SNAPSHOT** 2023

94,308 POPULATION 3-MILE RADIUS

**\$73,831.00 AVG HH INCOME**3-MILE RADIUS

**125,445 DAYTIME POPULATION**3-MILE RADIUS

**TRAFFIC COUNTS**Central Ave: 21,200 VPD (Costar 2021)

#### **LOCATION OVERVIEW**

2216 Central is strategically located in the vibrant and walkable Nob Hill area, home to various businesses, restaurants, and shops. It is adjacent to the University of New Mexico, with over 18,000 students per semester. The location in the University Area provides a built-in customer base from the surrounding retailers. Located at the SWC of Harvard & Central, Visible to over 20,000 cars per day.