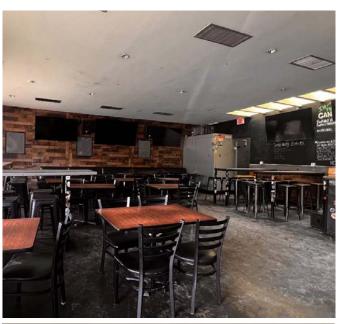

#### **PROPERTY HIGHLIGHTS**

- 2 Walk-in Coolers
- Existing Kitchen Hood
- Patio Space
- Fully Equipped Bar Area
- Adjacent to the University of New Mexico
- Facade Signage
- Visible to Over 20,000 Cars per Day
- 16 Existing Beer Taps
- Adjacent to the 505 Spirits Beer Garden Development

#### **PROPERTY OVERVIEW**

2216 Central Ave SE is a fully equipped restaurant and bar space ready for your next business venture. The 2,473 square foot space was previously used as a pizzeria, and it includes all the necessary equipment, including two walk-in coolers, a fully equipped bar area, and a kitchen hood. The property also has a patio that can be used for outdoor dining. The existing equipment and floor plan make it easy to get up and running quickly, and the Brick Light District location will surely attract a steady stream of customers.