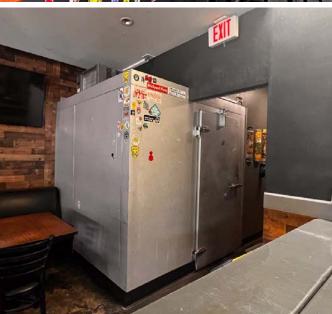

#### **PROPERTY HIGHLIGHTS**

- 2 Walk-in Coolers
- Existing Kitchen Hood
- Patio Space
- Fully Equipped Bar Area
- Adjacent to the University of New Mexico
- Facade Signage
- Visible to Over 20,000 Cars per Day
- 16 Existing Beer Taps
- Adjacent to the 505 Spirits Beer Garden Development

#### **PROPERTY OVERVIEW**

2216 Central Ave SE is a fully equipped restaurant and bar space ready for your next business venture. The 2,473 square foot space was previously used as a pizzeria, and it includes all the necessary equipment, including two walk-in coolers, a fully equipped bar area, and a kitchen hood. The property also has a patio that can be used for outdoor dining. The existing equipment and floor plan make it easy to get up and running quickly, and the Brick Light District location will surely attract a steady stream of customers.