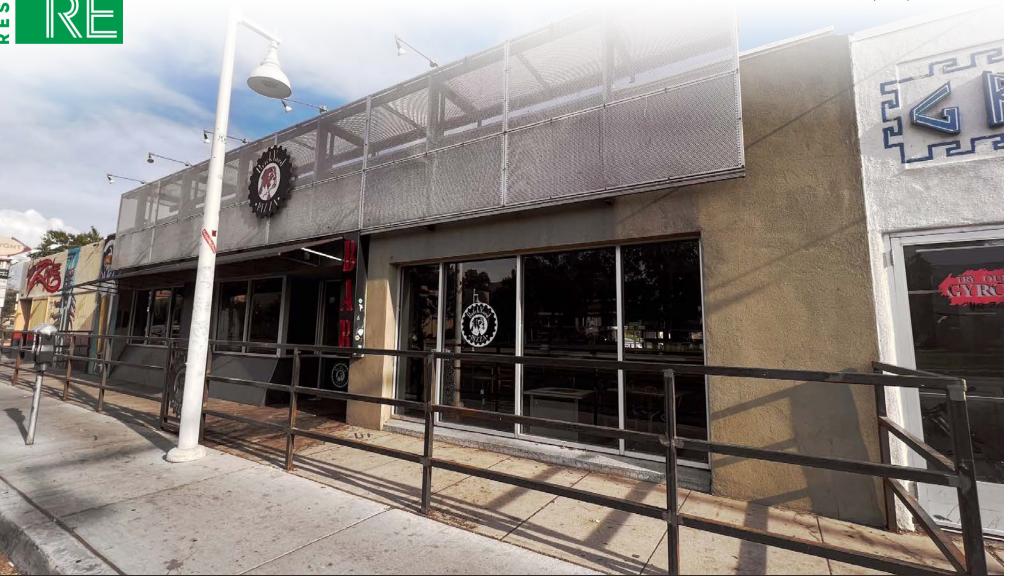

# **FULLY EQUIPPED RESTAURANT IN UNIVERSITY AREA**

CENTRAL AVE & UNIVERSITY BLVD 2216 Central Ave SE, Albuquerque, NM 87106

**100% LEASED** 

0

Remsa Troy rtroy@resolutre.com **Daniel Kearney** dkearney@resolutre.com 505.337.0777

#### **PROPERTY OVERVIEW**

2216 Central Ave SE is a fully equipped restaurant and bar space ready for your next business venture. The 2,473 square foot space was previously used as a pizzeria, and it includes all the necessary equipment, including two walk-in coolers, a fully equipped bar area, and a kitchen hood. The property also has a patio that can be used for outdoor dining. The existing equipment and floor plan make it easy to get up and running quickly, and the Brick Light District location will surely attract a steady stream of customers.

#### **LOCATION OVERVIEW**

2216 Central is strategically located in the vibrant and walkable Nob Hill area, home to various businesses, restaurants, and shops. It is adjacent to the University of New Mexico, with over 18,000 students per semester. The location in the University Area provides a built-in customer base from the surrounding retailers. Located at the SWC of Harvard & Central, Visible to over 20,000 cars per day.