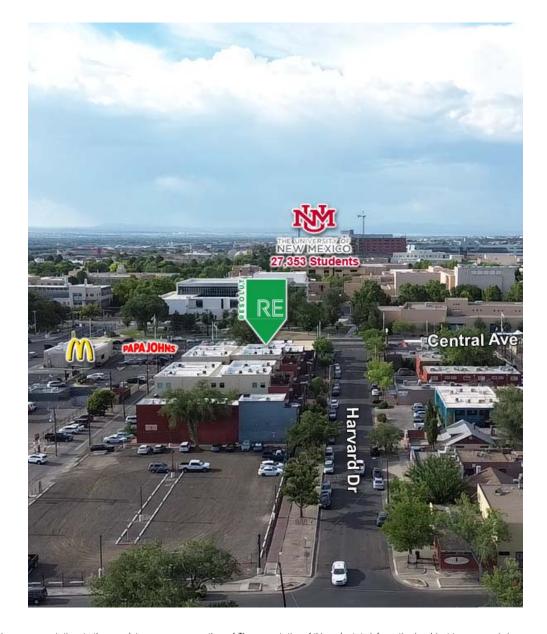

### **AREA TRAFFIC GENERATORS**

#### **LOCATION OVERVIEW**

2216 Central is strategically located in the vibrant and walkable Nob Hill area, home to various businesses, restaurants, and shops. It is adjacent to the University of New Mexico, with over 18,000 students per semester. The location in the University Area provides a built-in customer base from the surrounding retailers. Located at the SWC of Harvard & Central, Visible to over 20,000 cars per day.