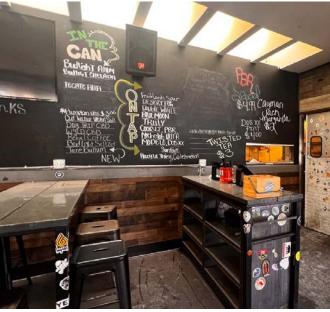

#### **PROPERTY HIGHLIGHTS**

- 2 Walk-in Coolers
- Existing Kitchen Hood
- Patio Space
- Fully Equipped Bar Area
- Adjacent to the University of New Mexico
- Facade Signage
- Visible to Over 20,000 Cars per Day
- 16 Existing Beer Taps
- Adjacent to the 505 Spirits Beer Garden Development

#### **PROPERTY OVERVIEW**

2216 Central Ave SE is a fully equipped restaurant and bar space ready for your next business venture. The 2,473 square foot space was previously used as a pizzeria, and it includes all the necessary equipment, including two walk-in coolers, a fully equipped bar area, and a kitchen hood. The property also has a patio that can be used for outdoor dining. The existing equipment and floor plan make it easy to get up and running quickly, and the Brick Light District location will surely attract a steady stream of customers.