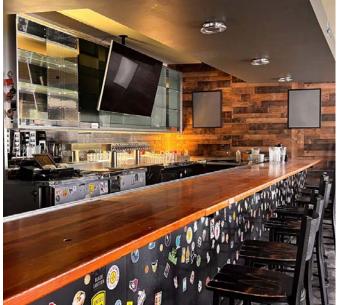

#### **PROPERTY HIGHLIGHTS**

- 2 Walk-in Coolers
- Existing Kitchen Hood
- Patio Space
- Fully Equipped Bar Area
- Adjacent to the University of New Mexico
- Facade Signage
- Visible to Over 20,000 Cars per Day
- 16 Existing Beer Taps
- Adjacent to the 505 Spirits Beer Garden Development

#### **PROPERTY OVERVIEW**

2216 Central Ave SE is a fully equipped restaurant and bar space ready for your next business venture. The 2,473 square foot space was previously used as a pizzeria, and it includes all the necessary equipment, including two walk-in coolers, a fully equipped bar area, and a kitchen hood. The property also has a patio that can be used for outdoor dining. The existing equipment and floor plan make it easy to get up and running quickly, and the Brick Light District location will surely attract a steady stream of customers.