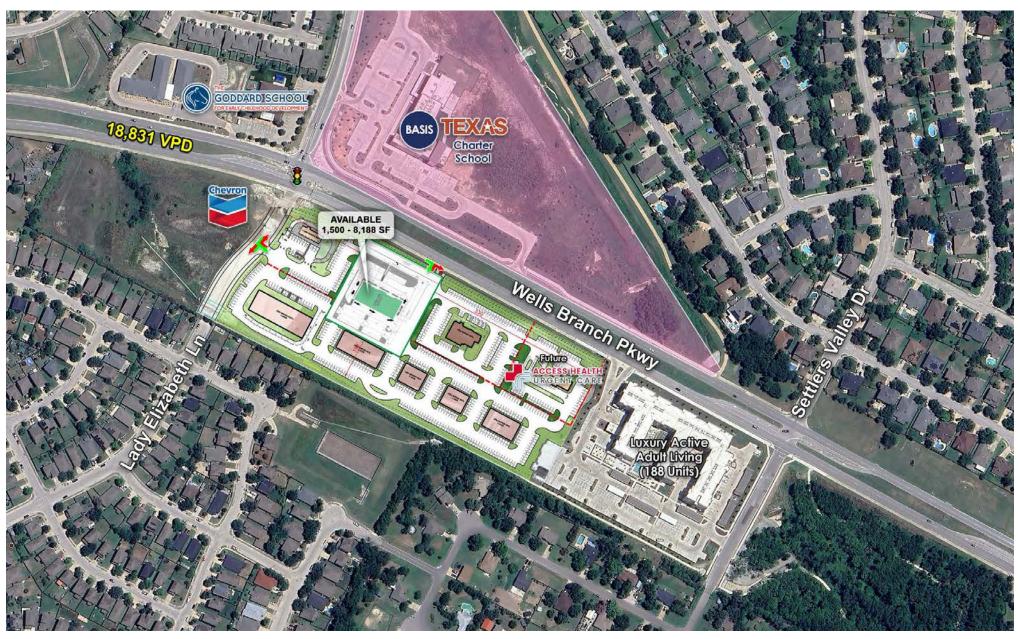

### **AREA TRAFFIC GENERATORS**

#### **TRAFFIC COUNTS**

Wells Branch Pkwy: 18,831 VPD S. Heatherwilde: 13,313 VPD (Costar 2023)

The information contained herein was obtained from sources deemed reliable; however, RESOLUT RE makes no guaranties, warranties or representations to the completeness or accuracy thereof. The presentation of this real estate information is subject to errors; omissions; change of price; prior sale or lease; or withdrawal without notice. RESOLUT RE, which provides real estate brokerage services, is a division of Reliance Retail, LLC, a Texas Limited Liability Company.