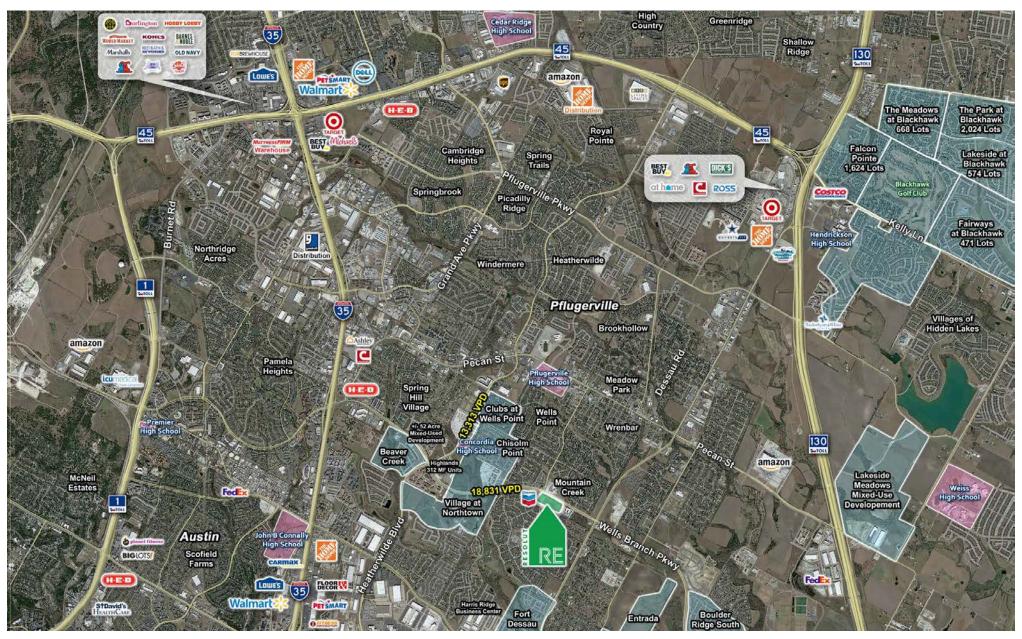

### **AREA TRAFFIC GENERATORS**

#### **TRAFFIC COUNTS**

Wells Branch Pkwy: 18,831 VPD S. Heatherwilde: 13,313 VPD (Costar 2023)

The information contained herein was obtained from sources deemed reliable; however, RESOLUT RE makes no guaranties, warranties or representations to the completeness or accuracy thereof. The presentation of this real estate information is subject to errors; omissions; change of price; prior sale or lease; or withdrawal without notice. RESOLUT RE, which provides real estate brokerage services, is a division of Reliance Retail, LLC, a Texas Limited Liability Company.