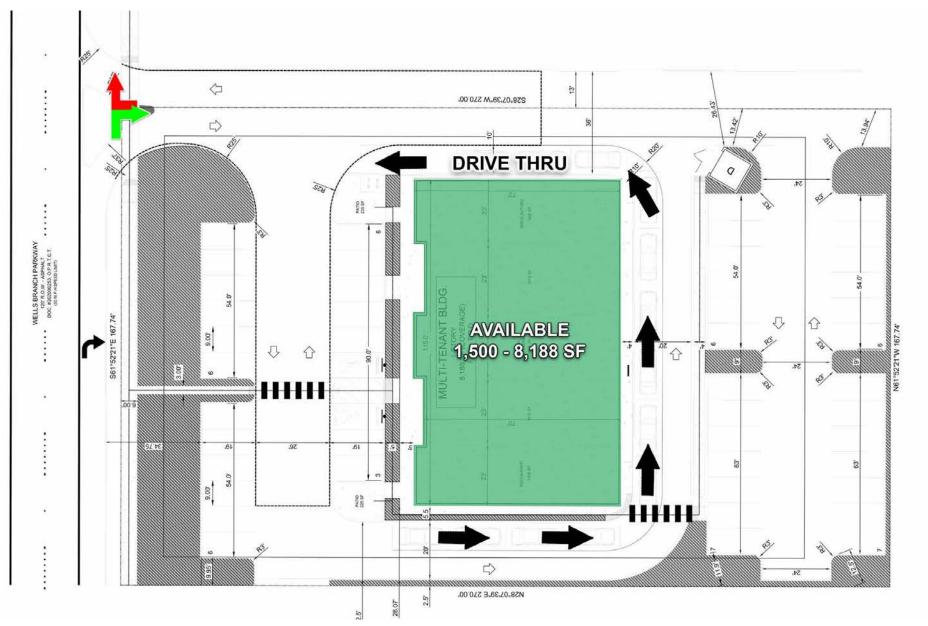

### **GRACE PLAZA**

SWC WELLS BRANCH PKWY. & DESSAU RD. Pflugerville, TX 78660

**FOR LEASE** 

**AVAILABLE SPACE** 1,500 - 8,188 SF

**CALL FOR PRICING** 

**Michael Noteboom** mnoteboom@resolutre.com joey@resolutre.com 512.474.5557

#### **PROPERTY HIGHLIGHTS**

- Multi-Tenant Retail Building serving the growing population of Pflugerville. Situated just west of Dessau Rd on Wells Branch Parkway
- Surrounded by dense single-family neighborhoods and new multi-family projects
- More than 10 schools in the 2-mile radius
- Delivering shell December 2024