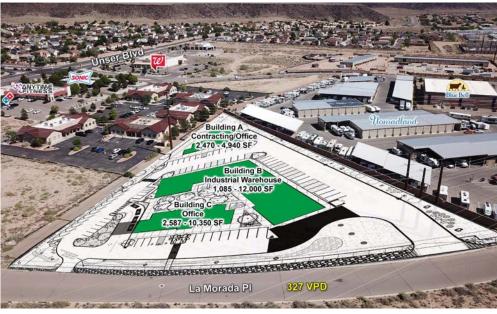

#### PROPERTY OVERVIEW

Cactus Patch Plaza is a 22,000 SF mixed-use development featuring OWH, Office, & Medical spaces on Albuquerque's westside. Albuquerque's westside lacks small OWH spaces and lacks second-generation medical & banking buildings; we intend to satisfy that demand at Cactus Patch Plaza. The developer is a local developer and can be flexible regarding the delivery and segmentation of buildings on the property. Should a tenant require a different design, layout, or delivery conditions, the plan can be modified prior to groundbreaking. The intention is to start development with "Building A" or "Building C" and develop the middle OWH building after site construction has commenced. Tenant improvements and delivery of spaces are negotiable items based on tenants' needs.

#### **LOCATION OVERVIEW**

Cactus Patch Plaza is located at 7801 La Morada PL on Albuquerque's far west side. This area has been a hotbed of new home development, retail development, infrastructure developments, and even new employers like Amazon, Ben E Keith, etc. The area has an obvious lack of small warehouse spaces, and a lack of offices/medical spaces, we intend to satisfy the demand in the area. The property is visible from both North and Southbound Unser Blvd which is a major commuter thuroughfare on Albuquerque's westside.

#### PROPERTY OVERVIEW

Space Size: 1,085 SF - 12,000 SF

Lease Rate: \$18.00 - \$25.00 PSF

Submarket: Westside

Zoning: NR-C

Year Built: 2024

| Building A         | \$18.00 PSF<br>(Modified Gross) |
|--------------------|---------------------------------|
| Contracting/Office | 2,470 - 4,940 SF                |
| Building B         | \$18.00 PSF<br>(Modified Gross) |