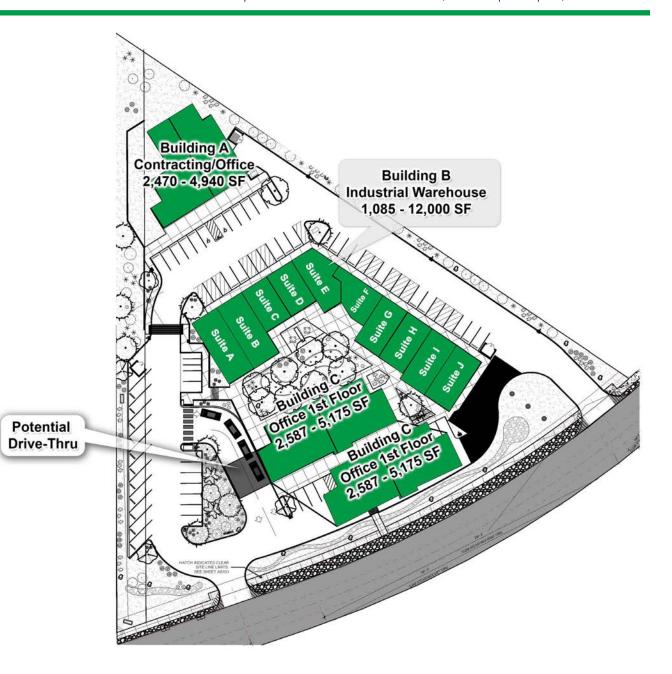

### **AVAILABLE SPACE**

Building A: 2,470 - 4,940 SF Building B: 1,805 - 12,000 SF Building C: 2,587 - 10,350 SF

#### PROPERTY OVERVIEW

Space Size: 1,085 SF - 12,000 SF

Lease Rate: \$18.00 - \$25.00 PSF

Submarket: Westside

Zoning: NR-C

Year Built: 2024

| Building A         | \$18.00 PSF<br>(Modified Gross) |
|--------------------|---------------------------------|
| Contracting/Office | 2,470 - 4,940 SF                |
| Building B         | \$18.00 PSF<br>(Modified Gross) |

| Building B | \$18.00 PSF<br>(Modified Gross) |
|------------|---------------------------------|
| Suite      | Sq Ft                           |
| Α          | 1,751 SF                        |
| В          | 2,024 SF                        |
| С          | 2,573 SF                        |
| D          | 2,468 SF                        |
| Е          | 1,293 SF                        |
| F          | 1,085 SF                        |
| G          | 1,125 SF                        |
| Н          | 1,125 SF                        |
| 1          | 1,250 SF                        |
| J          | 1,250 SF                        |

| Building C       | \$25.00 PSF<br>(Full Service) |
|------------------|-------------------------------|
| Office 1st Floor | 2,587 - 5,175 SF              |
| Office 2nd Floor | 2,587 - 5,175 SF              |