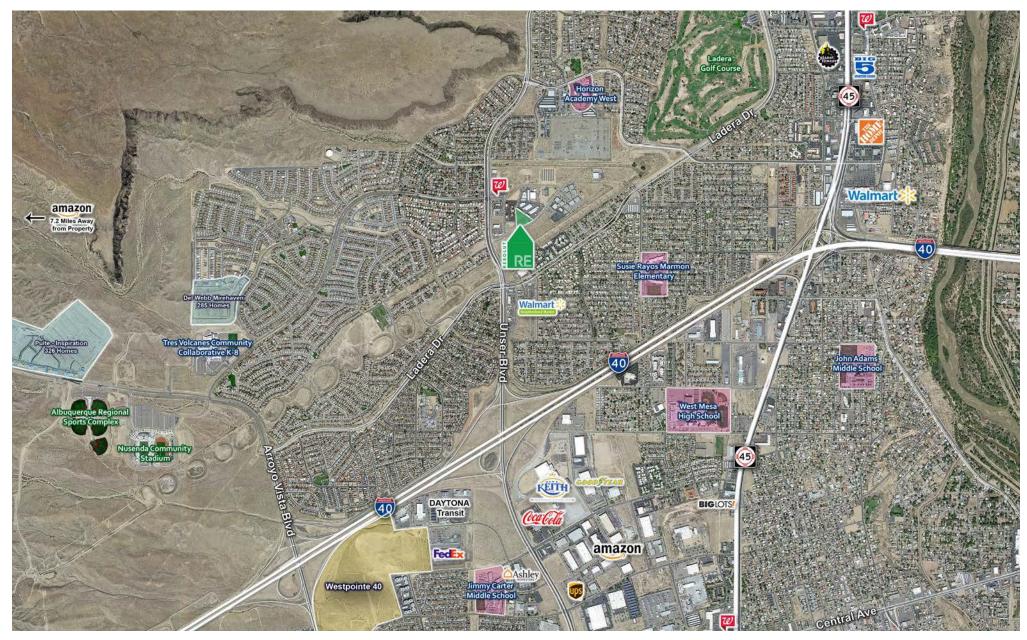

### **AREA TRAFFIC GENERATORS**

#### **LOCATION OVERVIEW**

Cactus Patch Plaza is located at 7801 La Morada PL on Albuquerque's far west side. This area has been a hotbed of new home development, retail development, infrastructure developments, and even new employers like Amazon, Ben E Keith, etc. The area has an obvious lack of small warehouse spaces, and a lack of offices/medical spaces, we intend to satisfy the demand in the area. The property is visible from both North and Southbound Unser Blvd which is a major commuter thuroughfare on Albuquerque's westside.