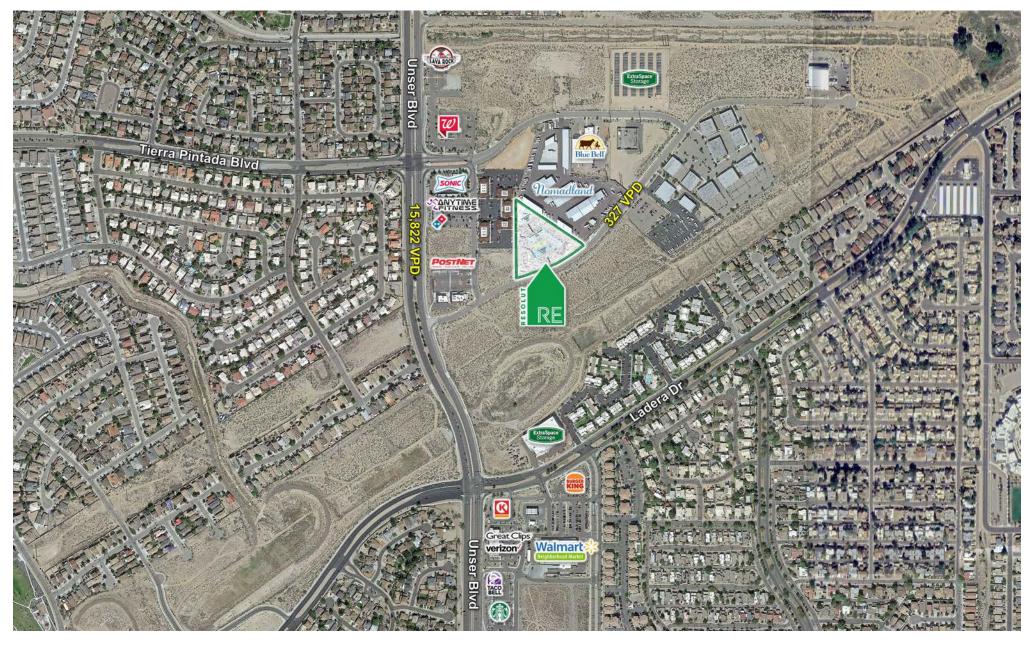

### **AREA TRAFFIC GENERATORS**

### **DEMOGRAPHIC SNAPSHOT 2023**

**74,728 POPULATION**3-MILE RADIUS

**\$91,151.00 AVG HH INCOME**3-MILE RADIUS

**37,421 DAYTIME POPULATION**3-MILE RADIUS

TRAFFIC COUNTS La Morada Pl: 327 VPD Unser Blvd: 15,822 VPD (Sites USA 2023)

#### **LOCATION OVERVIEW**

Cactus Patch Plaza is located at 7801 La Morada PL on Albuquerque's far west side. This area has been a hotbed of new home development, retail development, infrastructure developments, and even new employers like Amazon, Ben E Keith, etc. The area has an obvious lack of small warehouse spaces, and a lack of offices/medical spaces, we intend to satisfy the demand in the area. The property is visible from both North and Southbound Unser Blvd which is a major commuter thuroughfare on Albuquerque's westside.