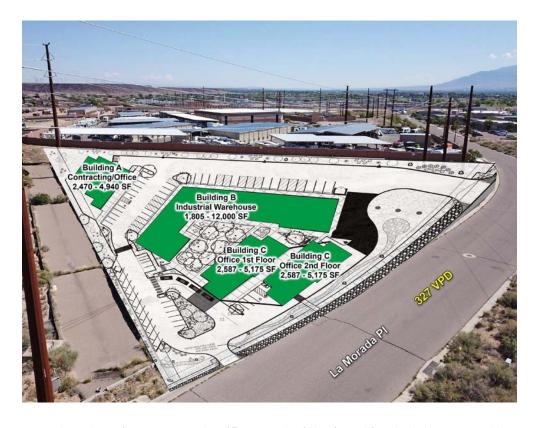

### **AVAILABLE SPACE**

Building A: 2,470 - 4,940 SF Building B: 1,805 - 12,000 SF Building C: 2,587 - 10,350 SF

#### PROPERTY OVERVIEW

Space Size: 1,085 SF - 12,000 SF

Lease Rate: \$18.00 - \$25.00 PSF

Submarket: Westside

Zoning: NR-C

Year Built: 2024

| Building A         | \$18.00 PSF<br>(Modified Gross) |
|--------------------|---------------------------------|
| Contracting/Office | 2,470 - 4,940 SF                |
| Building B         | \$18.00 PSF<br>(Modified Gross) |

| Building C       | \$25.00 PSF<br>(Full Service) |
|------------------|-------------------------------|
| Office 1st Floor | 2,587 - 5,175 SF              |
| Office 2nd Floor | 2,587 - 5,175 SF              |