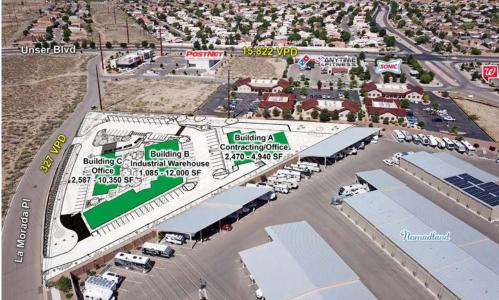

### **AREA TRAFFIC GENERATORS**

### **DEMOGRAPHIC SNAPSHOT 2023**

**74,728 POPULATION**3-MILE RADIUS

**\$91,151.00 AVG HH INCOME**3-MILE RADIUS

**37,421 DAYTIME POPULATION**3-MILE RADIUS

TRAFFIC COUNTS La Morada Pl: 327 VPD Unser Blvd: 15,822 VPD (Sites USA 2023)

#### PROPERTY OVERVIEW

Cactus Patch Plaza is a 22,000 SF mixed-use development featuring OWH, Office, & Medical spaces on Albuquerque's westside. Albuquerque's westside lacks small OWH spaces and lacks second-generation medical & banking buildings; we intend to satisfy that demand at Cactus Patch Plaza. The developer is a local developer and can be flexible regarding the delivery and segmentation of buildings on the property. Should a tenant require a different design, layout, or delivery conditions, the plan can be modified prior to groundbreaking. The intention is to start development with "Building A" or "Building C" and develop the middle OWH building after site construction has commenced. Tenant improvements and delivery of spaces are negotiable items based on tenants' needs.

#### **LOCATION OVERVIEW**

Cactus Patch Plaza is located at 7801 La Morada PL on Albuquerque's far west side. This area has been a hotbed of new home development, retail development, infrastructure developments, and even new employers like Amazon, Ben E Keith, etc. The area has an obvious lack of small warehouse spaces, and a lack of offices/medical spaces, we intend to satisfy the demand in the area. The property is visible from both North and Southbound Unser Blvd which is a major commuter thuroughfare on Albuquerque's westside.