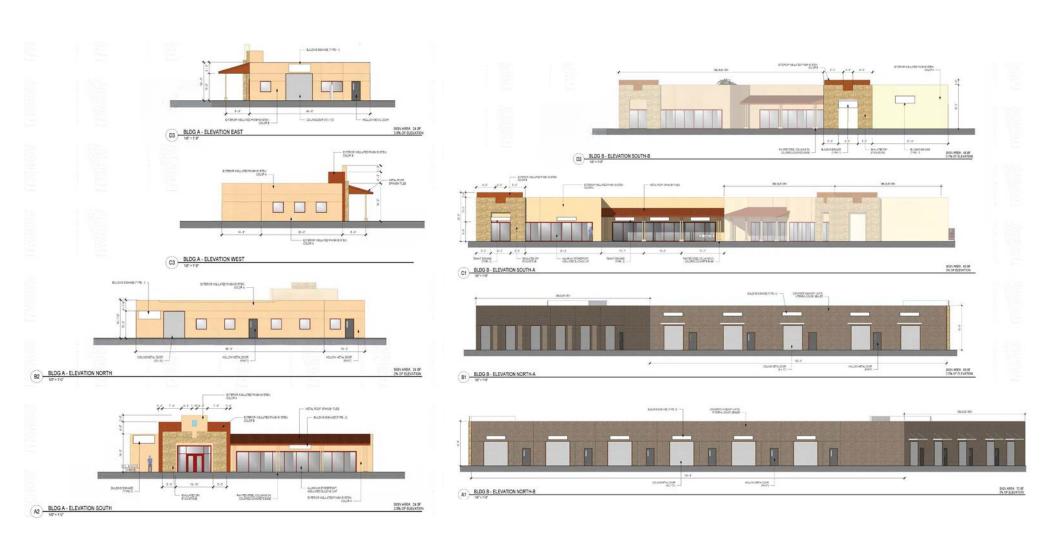

### **AVAILABLE SPACE**

Building A: 2,470 - 4,940 SF Building B: 1,805 - 12,000 SF Building C: 2,587 - 10,350 SF

#### PROPERTY OVERVIEW

Space Size: 1,085 SF - 12,000 SF

Lease Rate: \$18.00 - \$25.00 PSF

Submarket: Westside

Zoning: NR-C

Year Built: 2024

| Building A         | \$18.00 PSF<br>(Modified Gross) |
|--------------------|---------------------------------|
| Contracting/Office | 2,470 - 4,940 SF                |
| Building B         | \$18.00 PSF<br>(Modified Gross) |

| Building B | \$18.00 PSF<br>(Modified Gross) |
|------------|---------------------------------|
| Suite      | Sq Ft                           |
| Α          | 1,751 SF                        |
| В          | 2,024 SF                        |
| С          | 2,573 SF                        |
| D          | 2,468 SF                        |
| Е          | 1,293 SF                        |
| F          | 1,085 SF                        |
| G          | 1,125 SF                        |
| Н          | 1,125 SF                        |
| 1          | 1,250 SF                        |
| J          | 1,250 SF                        |

| Building C       | \$25.00 PSF<br>(Full Service) |
|------------------|-------------------------------|
| Office 1st Floor | 2,587 - 5,175 SF              |
| Office 2nd Floor | 2,587 - 5,175 SF              |