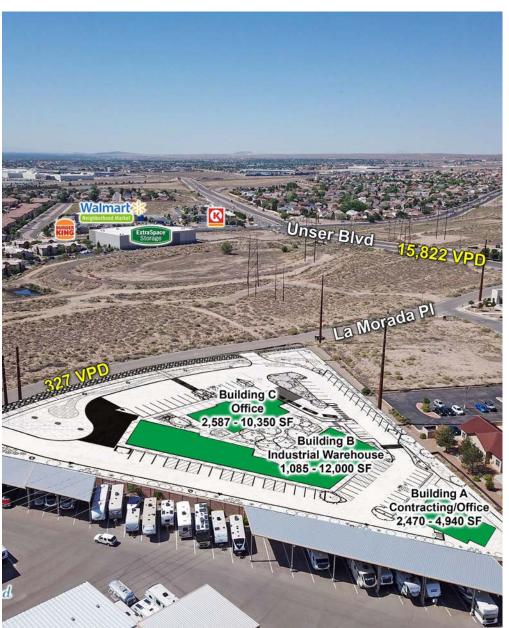

### **AREA TRAFFIC GENERATORS**

### **DEMOGRAPHIC SNAPSHOT 2023**

**74,728 POPULATION**3-MILE RADIUS

**\$91,151.00 AVG HH INCOME**3-MILE RADIUS

**37,421 DAYTIME POPULATION**3-MILE RADIUS

TRAFFIC COUNTS La Morada Pl: 327 VPD Unser Blvd: 15,822 VPD (Sites USA 2023)

#### PROPERTY OVERVIEW

Cactus Patch Plaza is a 22,000 SF mixed-use development featuring OWH, Office, & Medical spaces on Albuquerque's westside. Albuquerque's westside lacks small OWH spaces and lacks second-generation medical & banking buildings; we intend to satisfy that demand at Cactus Patch Plaza. The developer is a local developer and can be flexible regarding the delivery and segmentation of buildings on the property. Should a tenant require a different design, layout, or delivery conditions, the plan can be modified prior to groundbreaking. The intention is to start development with "Building A" or "Building C" and develop the middle OWH building after site construction has commenced. Tenant improvements and delivery of spaces are negotiable items based on tenants' needs.

#### **LOCATION OVERVIEW**

Cactus Patch Plaza is located at 7801 La Morada PL on Albuquerque's far west side. This area has been a hotbed of new home development, retail development, infrastructure developments, and even new employers like Amazon, Ben E Keith, etc. The area has an obvious lack of small warehouse spaces, and a lack of offices/medical spaces, we intend to satisfy the demand in the area. The property is visible from both North and Southbound Unser Blvd which is a major commuter thuroughfare on Albuquerque's westside.