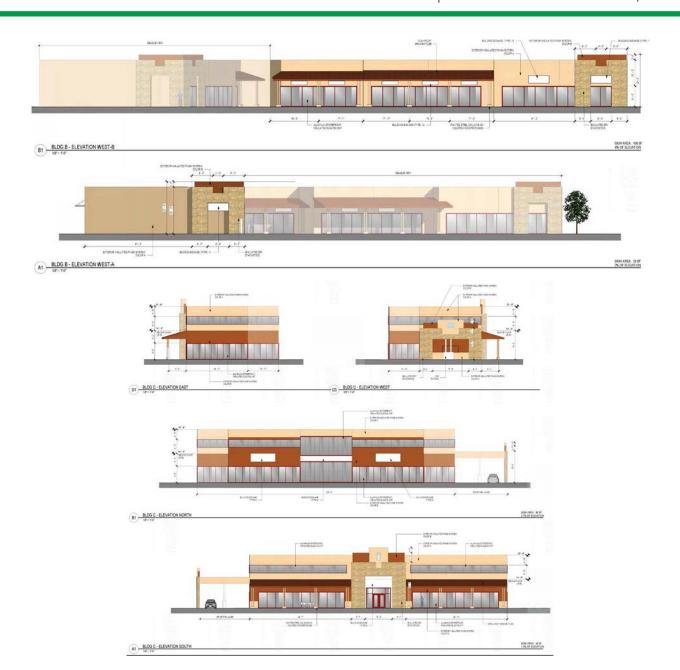

### **AVAILABLE SPACE**

Building A: 2,470 - 4,940 SF Building B: 1,805 - 12,000 SF Building C: 2,587 - 10,350 SF

| Building C       | \$25.00 PSF<br>(Full Service) |
|------------------|-------------------------------|
| Office 1st Floor | 2,587 - 5,175 SF              |
| Office 2nd Floor | 2,587 - 5,175 SF              |