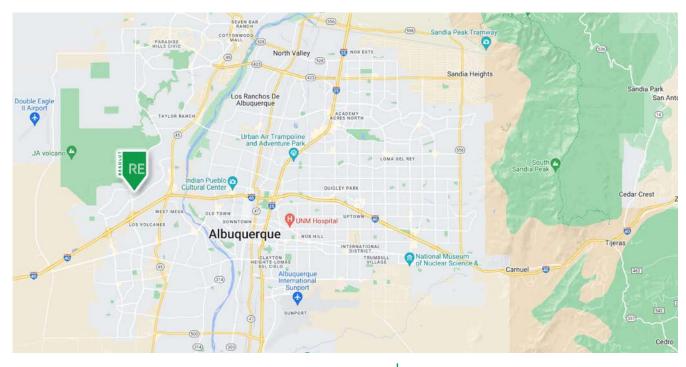

### **DEMOGRAPHIC SNAPSHOT 2023**

**74,728 POPULATION**3-MILE RADIUS

**\$91,151.00 AVG HH INCOME**3-MILE RADIUS

**37,421 DAYTIME POPULATION**3-MILE RADIUS

TRAFFIC COUNTS La Morada Pl: 327 VPD Unser Blvd: 15,822 VPD (Sites USA 2023)

#### **LOCATION OVERVIEW**

Cactus Patch Plaza is located at 7801 La Morada PL on Albuquerque's far west side. This area has been a hotbed of new home development, retail development, infrastructure developments, and even new employers like Amazon, Ben E Keith, etc. The area has an obvious lack of small warehouse spaces, and a lack of offices/medical spaces, we intend to satisfy the demand in the area. The property is visible from both North and Southbound Unser Blvd which is a major commuter thuroughfare on Albuquerque's westside.