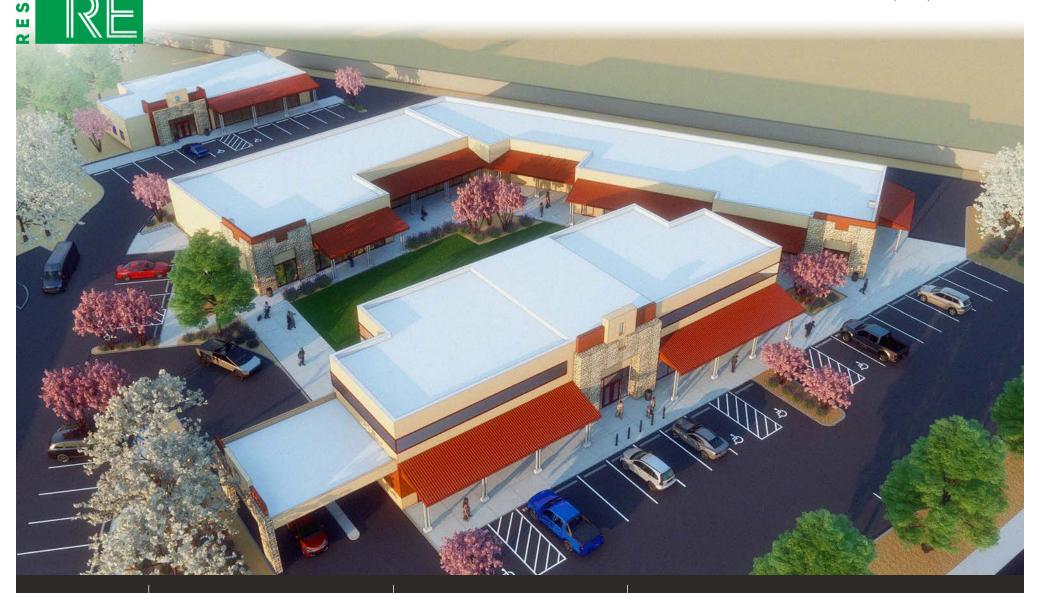

# **CACTUS PATCH PLAZA**

LA MORADA PL & UNSER BLVD 7801 La Morada Pl NW, Albuquerque, NM 87120

**FOR LEASE** 

0

#### PROPERTY OVERVIEW

Cactus Patch Plaza is a 22,000 SF mixed-use development featuring OWH, Office, & Medical spaces on Albuquerque's westside. Albuquerque's westside lacks small OWH spaces and lacks second-generation medical & banking buildings; we intend to satisfy that demand at Cactus Patch Plaza. The developer is a local developer and can be flexible regarding the delivery and segmentation of buildings on the property. Should a tenant require a different design, layout, or delivery conditions, the plan can be modified prior to groundbreaking. The intention is to start development with "Building A" or "Building C" and develop the middle OWH building after site construction has commenced. Tenant improvements and delivery of spaces are negotiable items based on tenants' needs.