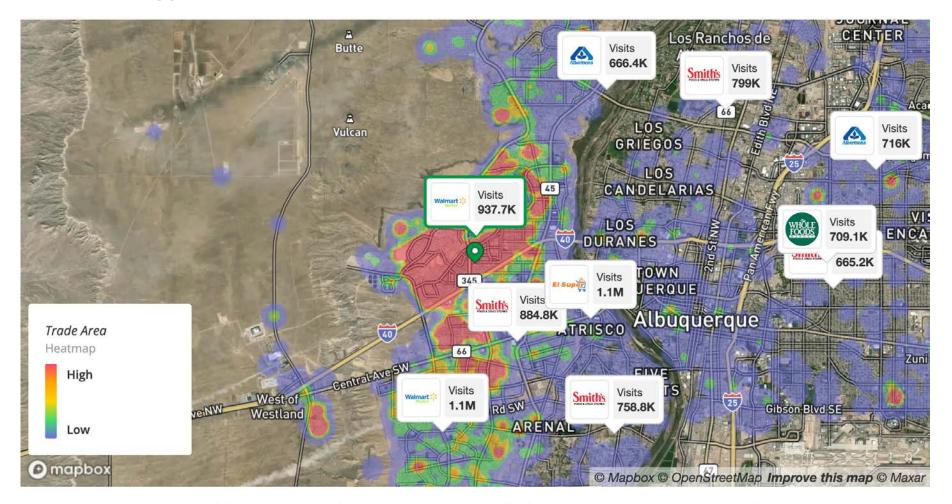

# **Placer Al Data**

## **METRICS**

Walmart Neighborhood Market
1820 Unser Blvd NW, Albuque... # 4676

| Visits          | 937.7K | Avg. Dwell Time | 29 min |
|-----------------|--------|-----------------|--------|
| Visits / sq ft  | 22     | Visits YoY      | +11.1% |
| Size - sq ft    | 42.6K  | Visits Yo2Y     | +14.4% |
| Visitors        | 159.8K | Visits Yo3Y     | +14.8% |
| Visit Frequency | 5.87   |                 |        |

#### **MARKET LANDSCAPE**

Home locations are obfuscated for privacy and randomly placed within a census block. They do not represent actual home addresses.

Jun 1st, 2022 - May 31st, 2023 Data provided by Placer Labs Inc. (www.placer.ai)