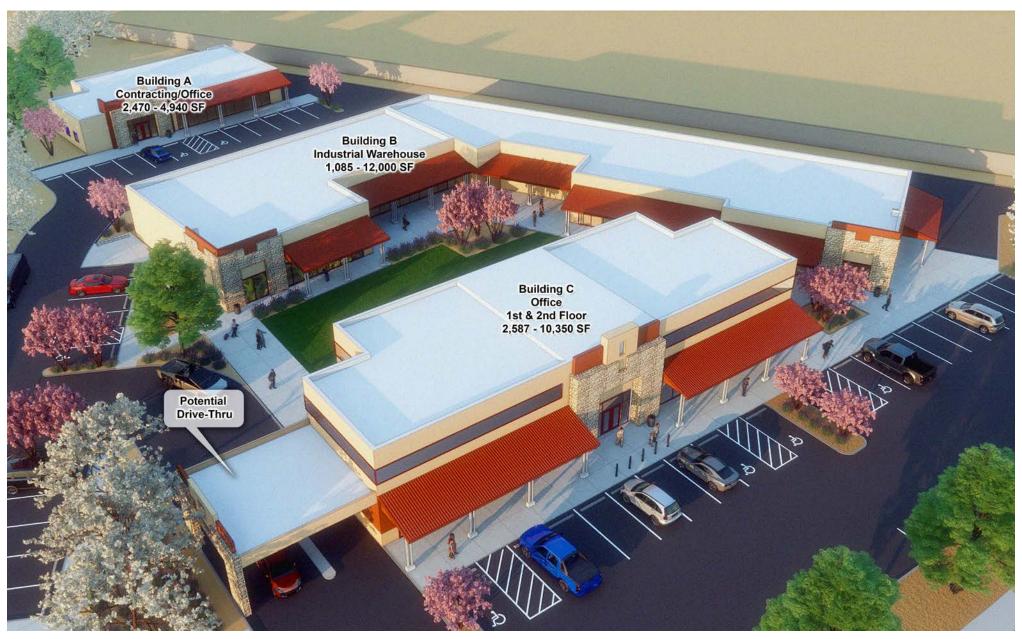

#### PROPERTY OVERVIEW

Cactus Patch Plaza is a 22,000 SF mixed-use development featuring OWH, Office, & Medical spaces on Albuquerque's westside. Albuquerque's westside lacks small OWH spaces and lacks second-generation medical & banking buildings; we intend to satisfy that demand at Cactus Patch Plaza. The developer is a local developer and can be flexible regarding the delivery and segmentation of buildings on the property. Should a tenant require a different design, layout, or delivery conditions, the plan can be modified prior to groundbreaking. The intention is to start development with "Building A" or "Building C" and develop the middle OWH building after site construction has commenced. Tenant improvements and delivery of spaces are negotiable items based on tenants' needs.

#### PROPERTY OVERVIEW

Space Size: 1,085 SF - 12,000 SF

Lease Rate: \$18.00 - \$25.00 PSF

Submarket: Westside

Zoning: NR-C

Year Built: 2024

| Building A         | \$18.00 PSF<br>(Modified Gross) |
|--------------------|---------------------------------|
| Contracting/Office | 2,470 - 4,940 SF                |
| Building B         | \$18.00 PSF<br>(Modified Gross) |

| Building C       | \$25.00 PSF<br>(Full Service) |
|------------------|-------------------------------|
| Office 1st Floor | 2,587 - 5,175 SF              |
| Office 2nd Floor | 2,587 - 5,175 SF              |