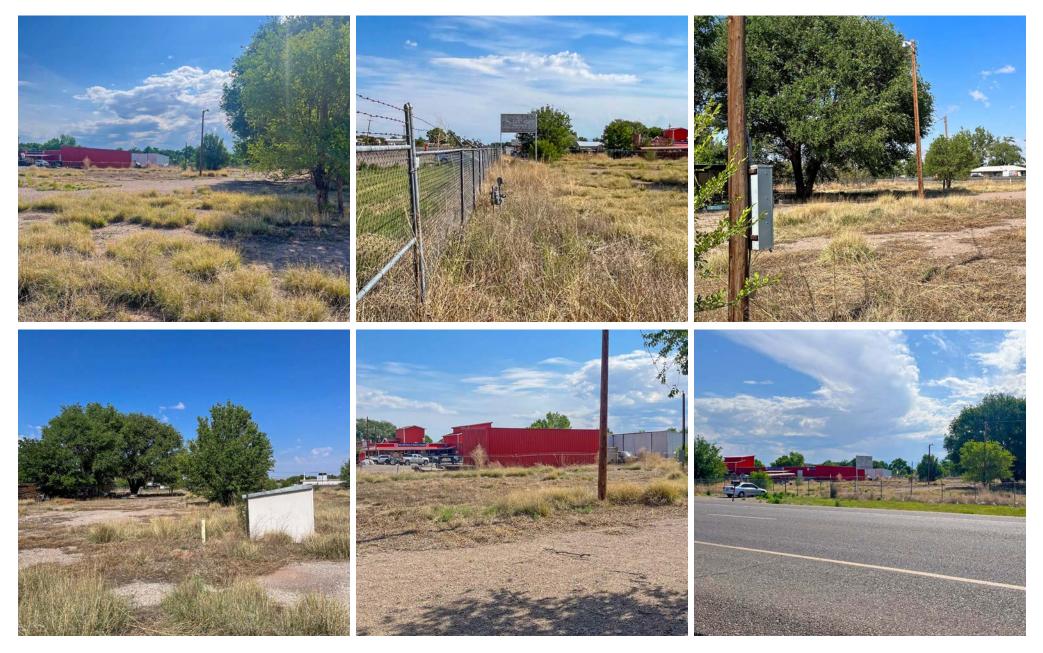

## **PROPERTY HIGHLIGHTS**

- Level large commercial zoned land
- Railroad track frontage
- Power, water, sewer, and natural gas on property
- 230 ft of highway frontage
- Existing signage on property
- Existing busy business next door
- Fully fenced and gated

## **PROPERTY OVERVIEW**

Property is 1.5 acres on main highway between Belen and Los Lunas. Property has 230 frontage on highway and backs up to train tracks. Land is fully fenced and gated. Lot has natural gas , electric, water (well), and sewer (septic) all installed on property. Location is located next to very busy feed / mercantile store.

### **PROPERTY OVERVIEW**

| Lot Size: | 1.56 AC              |
|-----------|----------------------|
| Zoning:   | C2                   |
| Power:    | 2 meters on property |
| Frontage: | 230 ft               |