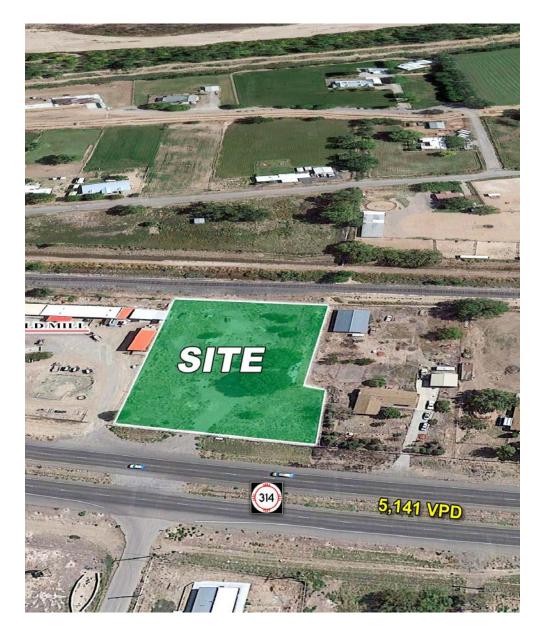

# LOS CHAVEZ LOT | 19761 NM-314, Belen, NM 87002

## **PROPERTY OVERVIEW**

Property is 1.5 acres on main highway between Belen and Los Lunas. Property has 230 frontage on highway and backs up to train tracks. Land is fully fenced and gated. Lot has natural gas , electric, water (well), and sewer (septic) all installed on property. Location is located next to very busy feed / mercantile store.

### **PROPERTY OVERVIEW**

| Lot Size: | 1.56 AC              |
|-----------|----------------------|
| Zoning:   | C2                   |
| Power:    | 2 meters on property |
| Frontage: | 230 ft               |