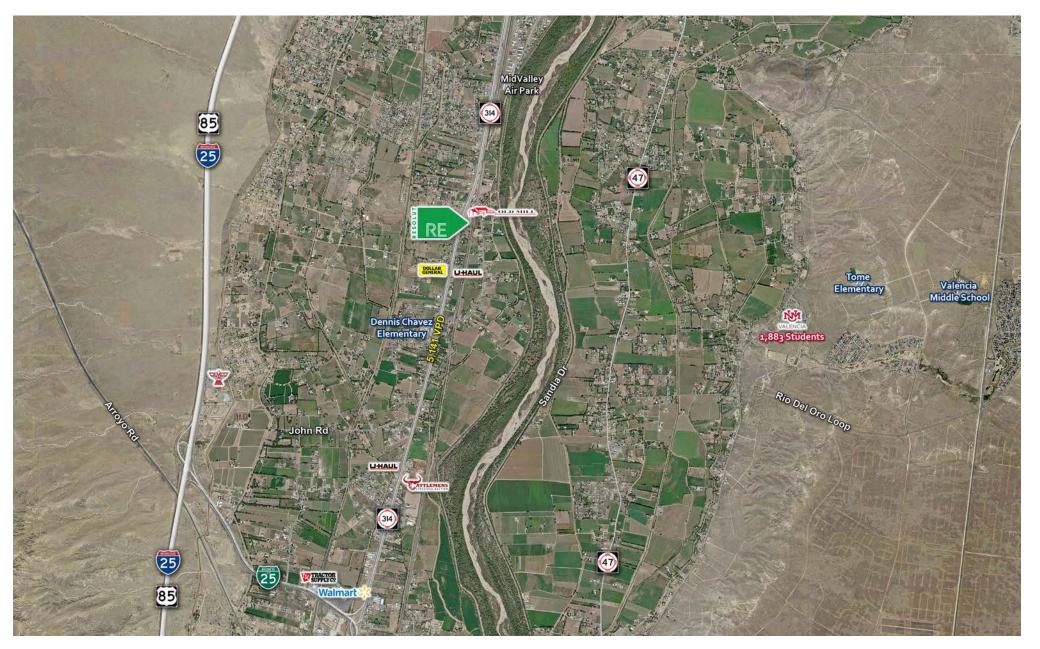

## **PROPERTY OVERVIEW**

Property is 1.5 acres on main highway between Belen and Los Lunas. Property has 230 frontage on highway and backs up to train tracks. Land is fully fenced and gated. Lot has natural gas , electric, water (well), and sewer (septic) all installed on property. Location is located next to very busy feed / mercantile store.

### LOCATION OVERVIEW

NM-314 & Los Chavez Park Rd, Belen, NM 87002