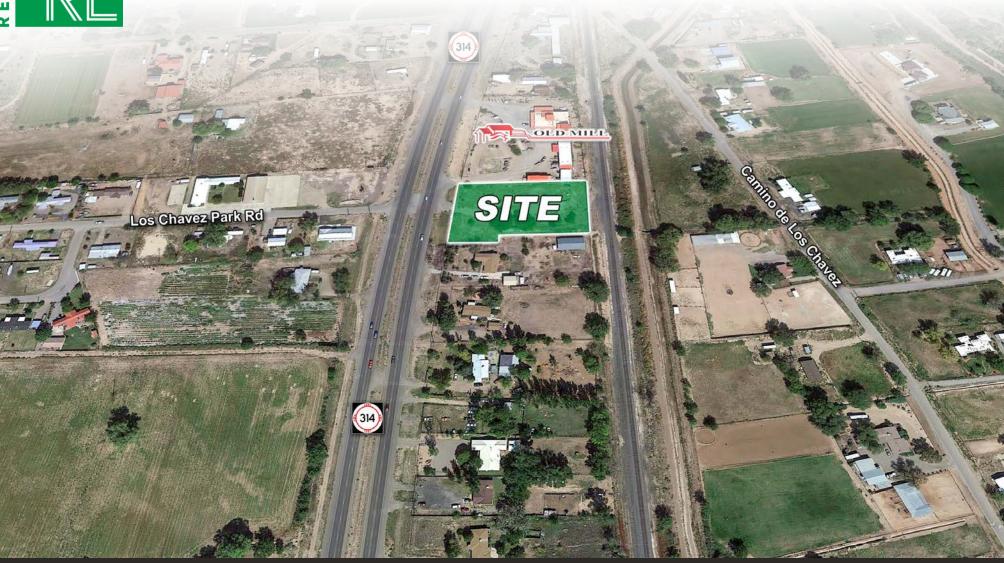

# LOS CHAVEZ LOT | 19761 NM-314, Belen, NM 87002

## **PROPERTY OVERVIEW**

Property is 1.5 acres on main highway between Belen and Los Lunas. Property has 230 frontage on highway and backs up to train tracks. Land is fully fenced and gated. Lot has natural gas , electric, water (well), and sewer (septic) all installed on property. Location is located next to very busy feed / mercantile store.

### LOCATION OVERVIEW

NM-314 & Los Chavez Park Rd, Belen, NM 87002

### **PROPERTY OVERVIEW**

| Lot Size: | 1.56 AC              |
|-----------|----------------------|
| Zoning:   | C2                   |
| Power:    | 2 meters on property |
| Frontage: | 230 ft               |