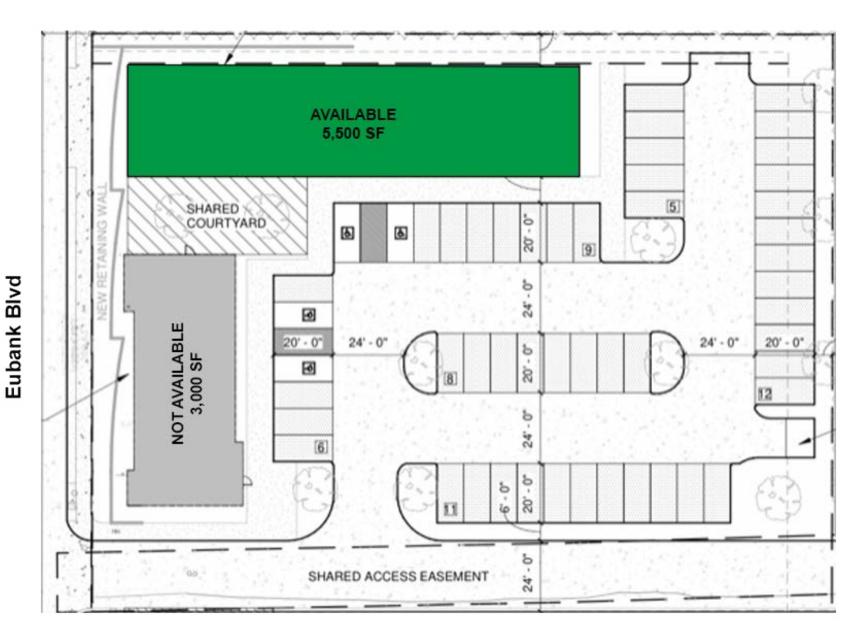

# **GROUND UP EUBANK MEDICAL DEVELOPMENT**

SEQ OF EUBANK BLVD NE & OSUNA RD NE 4710 Eubank Blvd NE, Albuquerque, NM 87111

FOR LEASE

**AVAILABLE SPACE** 2,000 - 5,500 SF

RATE \$29.50 PSF NNN NNNs\* \$5.00 \* Estimate provided by Landlord and subject to change

#### **PROPERTY OVERVIEW**

| Lease Rate:   | \$29.50 PSF/Year      |
|---------------|-----------------------|
| Available SF: | 2,000 - 5,500 SF      |
| Submarket:    | Far Northeast Heights |
| Zoning:       | MX-T                  |