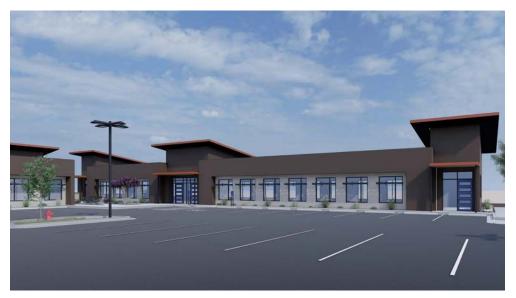

# **GROUND UP EUBANK MEDICAL DEVELOPMENT**

SEQ OF EUBANK BLVD NE & OSUNA RD NE 4710 Eubank Blvd NE, Albuquerque, NM 87111

FOR LEASE

**AVAILABLE SPACE** 2,000 - 5,500 SF

RATE \$29.50 PSF NNN NNNs\* \$5.00 \* Estimate provided by Landlord and subject to change

## **PROPERTY HIGHLIGHTS**

- Build-to-suit medical office
- Building can be demised for smaller suites
- High visibility
- Desirable Far NE Heights location
- Close proximity to well established medical offices
- Water heater, sink, drinking fountains
- In addition to Landlord's Work, tenant has \$20 PSF allowance towards buildout.

## GROUND UP EUBANK MEDICAL DEVELOPMENT | 4710 Eubank Blvd NE, Albuquerque, NM 87111

Site As of October 2023