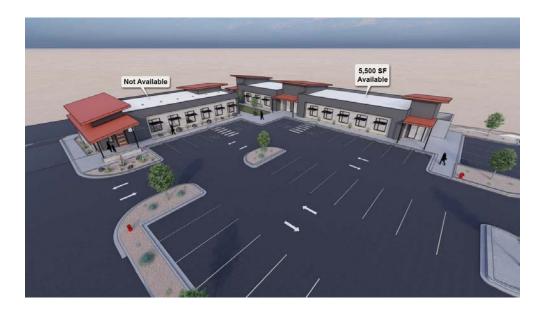

# **GROUND UP EUBANK MEDICAL DEVELOPMENT**

SEQ OF EUBANK BLVD NE & OSUNA RD NE 4710 Eubank Blvd NE, Albuquerque, NM 87111

FOR LEASE

**AVAILABLE SPACE** 2,000 - 5,500 SF

RATE \$29.50 PSF NNN NNNs\* \$5.00 \* Estimate provided by Landlord and subject to change

## **PROPERTY HIGHLIGHTS**

- Build-to-suit medical office
- Building can be demised for smaller suites
- High visibility
- Desirable Far NE Heights location
- Close proximity to well established medical offices
- Water heater, sink, drinking fountains
- In addition to Landlord's Work, tenant has \$20 PSF allowance towards buildout.

Site as of May 2023