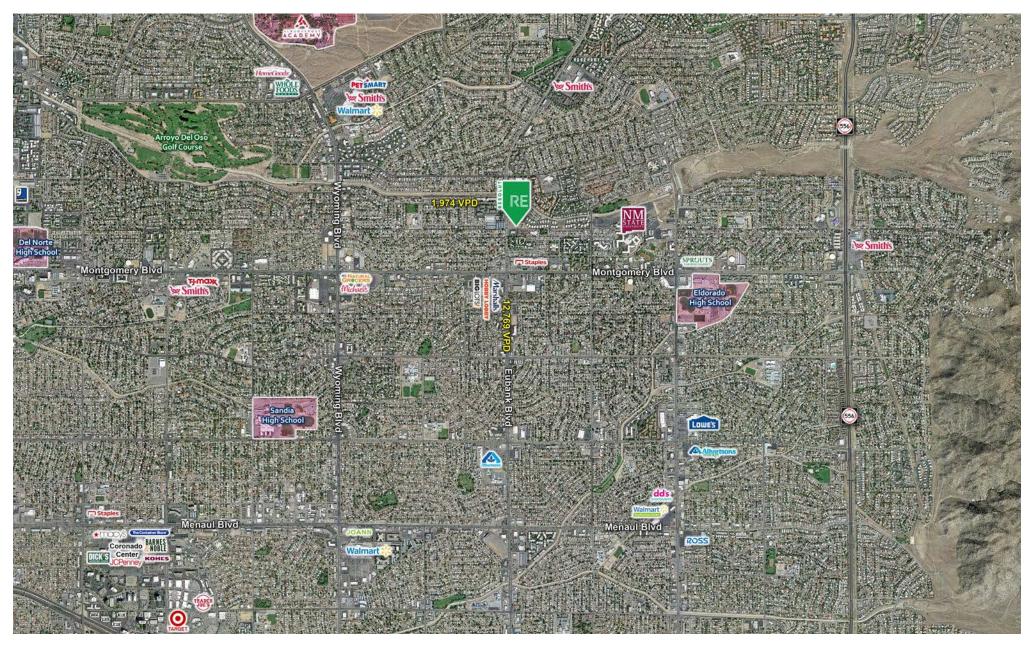

## **DEMOGRAPHIC SNAPSHOT** 2022

**\$111,963.00 AVG HH INCOME** 3-MILE RADIUS

90,926 DAYTIME POPULATION 3-MILE RADIUS

**TRAFFIC COUNTS** Eubank Blvd NE: 12,769 VPD Osuna Rd NE: 1,974 VPD (Costar 2022)