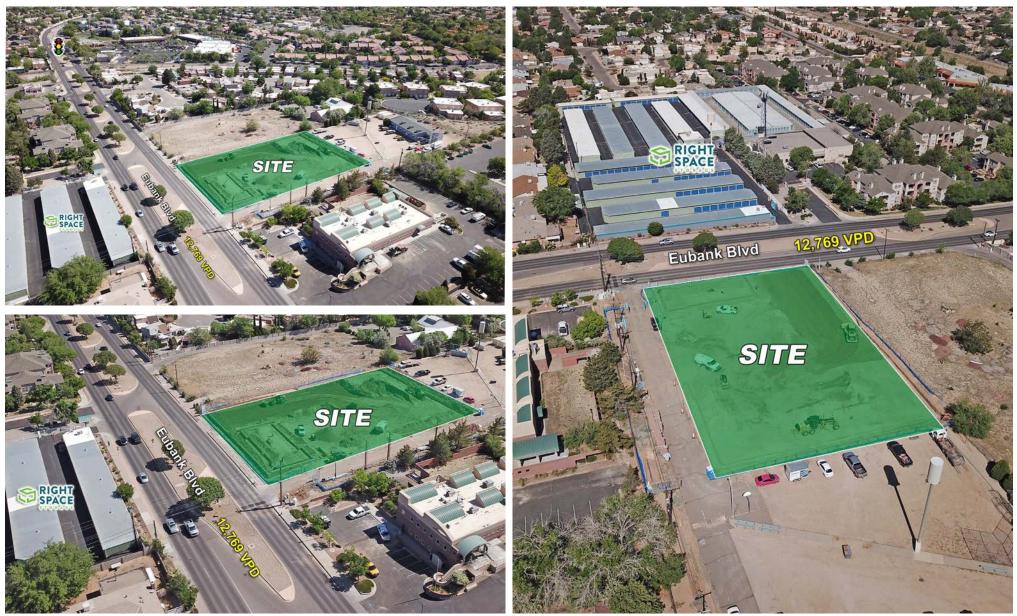

## **DEMOGRAPHIC SNAPSHOT** 2022

**\$111,963.00 AVG HH INCOME** 3-MILE RADIUS

90,926 DAYTIME POPULATION 3-MILE RADIUS

**TRAFFIC COUNTS** Eubank Blvd NE: 12,769 VPD Osuna Rd NE: 1,974 VPD (Costar 2022)

Site as of May 2023