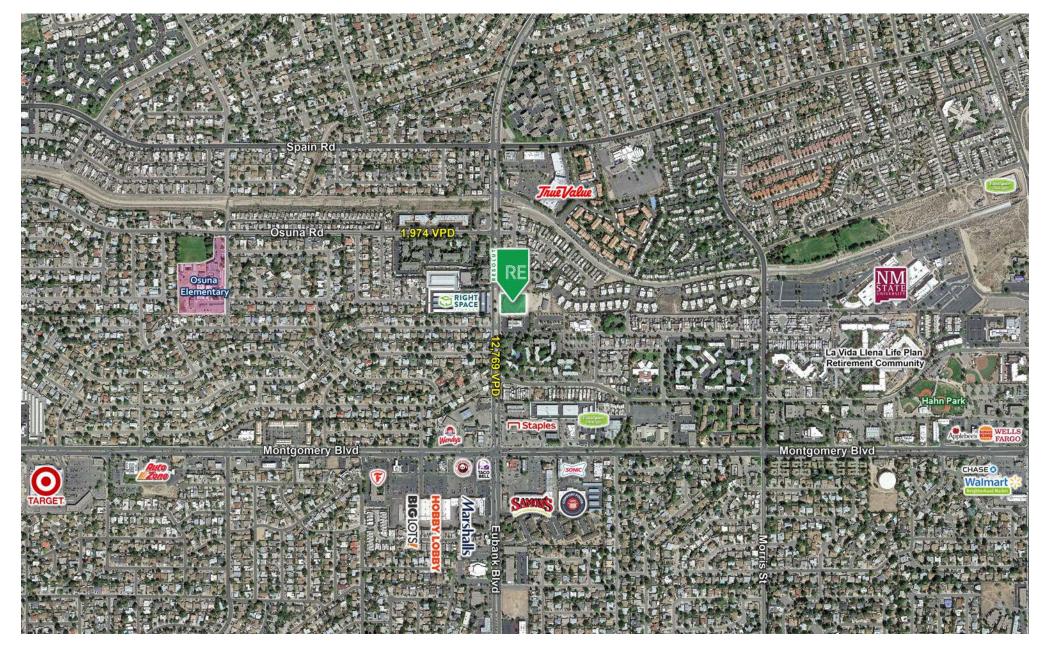

## **DEMOGRAPHIC SNAPSHOT** 2022

**\$111,963.00 AVG HH INCOME** 3-MILE RADIUS

90,926 DAYTIME POPULATION 3-MILE RADIUS

**TRAFFIC COUNTS** Eubank Blvd NE: 12,769 VPD Osuna Rd NE: 1,974 VPD (Costar 2022)