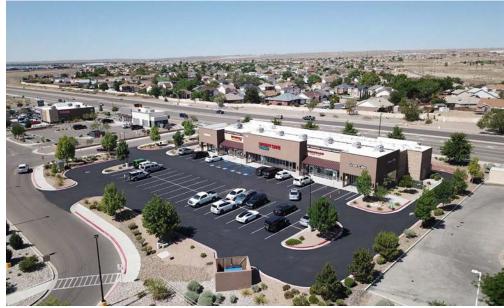

#### **PROPERTY OVERVIEW**

Heritage Marketplace is a 2017 constructed multi-tenant retail strip center that is shadow anchored by a top producing Walmart Neighborhood Market. This property features a great tenant mix, benefits from excellent street visibility and access and is one of few existing retail opportunities within this relatively new part of town. The 1,200 SF availability offers a simple 2nd generation option with its existing open floor plan or can be converted easily for a new use altogether. All spaces offer building signage opportunities on the east and west faces and feature large storefront glass and natural light from the east.

#### **LOCATION OVERVIEW**

The West Mesa Submarket has seen explosive growth as residents continue to push activity west of Albuquerque's core. There are now over 78,000 residents within a 3 mile radius of the Heritage Marketplace, creating a huge demand for basic retail services and with this being a very underdeveloped market. This area has also seen increased construction and job growth as a result of the Amazon Distribution and Fulfillment Center to the west of the site.