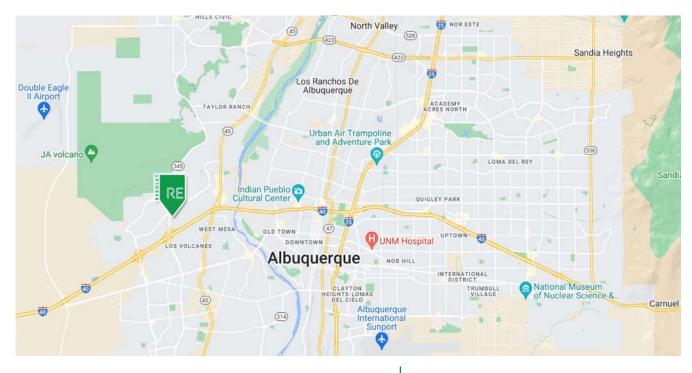

# **AREA TRAFFIC GENERATORS**

#### **LOCATION OVERVIEW**

The West Mesa Submarket has seen explosive growth as residents continue to push activity west of Albuquerque's core. There are now over 78,000 residents within a 3 mile radius of the Heritage Marketplace, creating a huge demand for basic retail services and with this being a very underdeveloped market. This area has also seen increased construction and job growth as a result of the Amazon Distribution and Fulfillment Center to the west of the site.