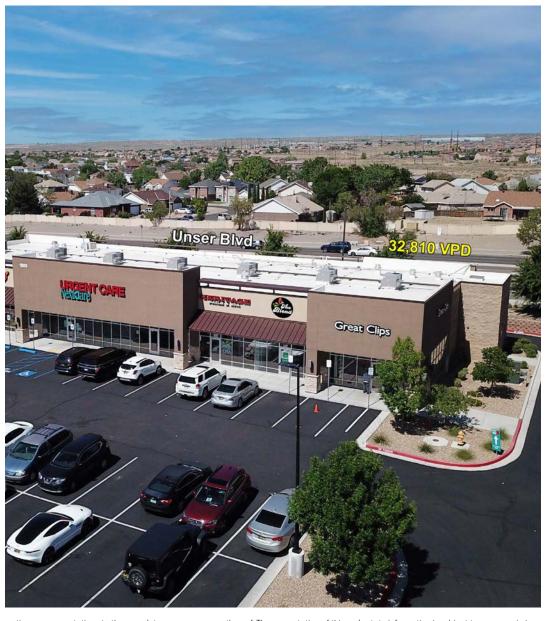

# HERITAGE MARKETPLACE

SEQ UNSER BLVD & LADERA DR 1800 UNSER BLVD NW, ALBUQUERQUE, NM 87120

**100% LEASED** 

Austin Tidwell, CCIM atidwell@resolutre.com 505.337.0777

**Daniel Kearney** dkearney@resolutre.com 505.337.0777

## **DEMOGRAPHIC SNAPSHOT** 2022

**77,332 POPULATION**3-MILE RADIUS

\$69,933.00 AVG HH INCOME 3-MILE RADIUS

**38,879 DAYTIME POPULATION**3-MILE RADIUS

TRAFFIC COUNTS

Unser Blvd: 32,810 VPD Ladera Dr: 16,205 VPD (Costar 2022)

#### **PROPERTY OVERVIEW**

Heritage Marketplace is a 2017 constructed multi-tenant retail strip center that is shadow anchored by a top producing Walmart Neighborhood Market. This property features a great tenant mix, benefits from excellent street visibility and access and is one of few existing retail opportunities within this relatively new part of town. The 1,200 SF availability offers a simple 2nd generation option with its existing open floor plan or can be converted easily for a new use altogether. All spaces offer building signage opportunities on the east and west faces and feature large storefront glass and natural light from the east.