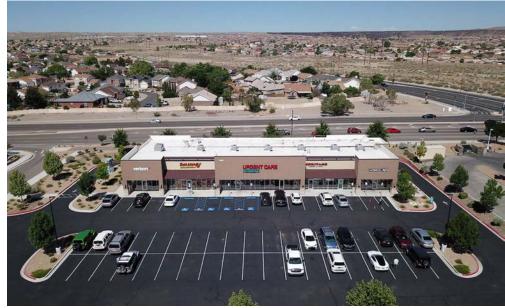

#### **PROPERTY OVERVIEW**

Heritage Marketplace is a 2017 constructed multi-tenant retail strip center that is shadow anchored by a top producing Walmart Neighborhood Market. This property features a great tenant mix, benefits from excellent street visibility and access and is one of few existing retail opportunities within this relatively new part of town. The 1,200 SF availability offers a simple 2nd generation option with its existing open floor plan or can be converted easily for a new use altogether. All spaces offer building signage opportunities on the east and west faces and feature large storefront glass and natural light from the east.

#### PROPERTY OVERVIEW

Parking Ratio: 5.67:1

Ceiling Height: 10'

Year Built: 2017

Zoning: MX-L

Sub-Market: West Mesa

The information contained herein was obtained from sources deemed reliable; however, RESOLUT RE makes no guaranties, warranties or representations to the completeness or accuracy thereof. The presentation of this real estate information is subject to errors; omissions; change of price; prior sale or lease; or withdrawal without notice. RESOLUT RE, which provides real estate brokerage services, is a division of Reliance Retail, LLC, a Texas Limited Liability Company.