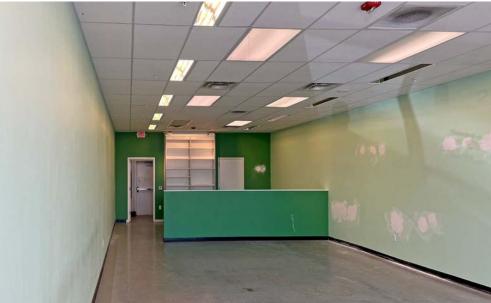

#### **PROPERTY OVERVIEW**

Heritage Marketplace is a 2017 constructed multi-tenant retail strip center that is shadow anchored by a top producing Walmart Neighborhood Market. This property features a great tenant mix, benefits from excellent street visibility and access and is one of few existing retail opportunities within this relatively new part of town. The 1,200 SF availability offers a simple 2nd generation option with its existing open floor plan or can be converted easily for a new use altogether. All spaces offer building signage opportunities on the east and west faces and feature large storefront glass and natural light from the east.

#### PROPERTY OVERVIEW

Parking Ratio: 5.67:1

Ceiling Height: 10'

Year Built: 2017

Zoning: MX-L

Sub-Market: West Mesa

The information contained herein was obtained from sources deemed reliable; however, RESOLUT RE makes no guaranties, warranties or representations to the completeness or accuracy thereof. The presentation of this real estate information is subject to errors; omissions; change of price; prior sale or lease; or withdrawal without notice. RESOLUT RE, which provides real estate brokerage services, is a division of Reliance Retail, LLC, a Texas Limited Liability Company.