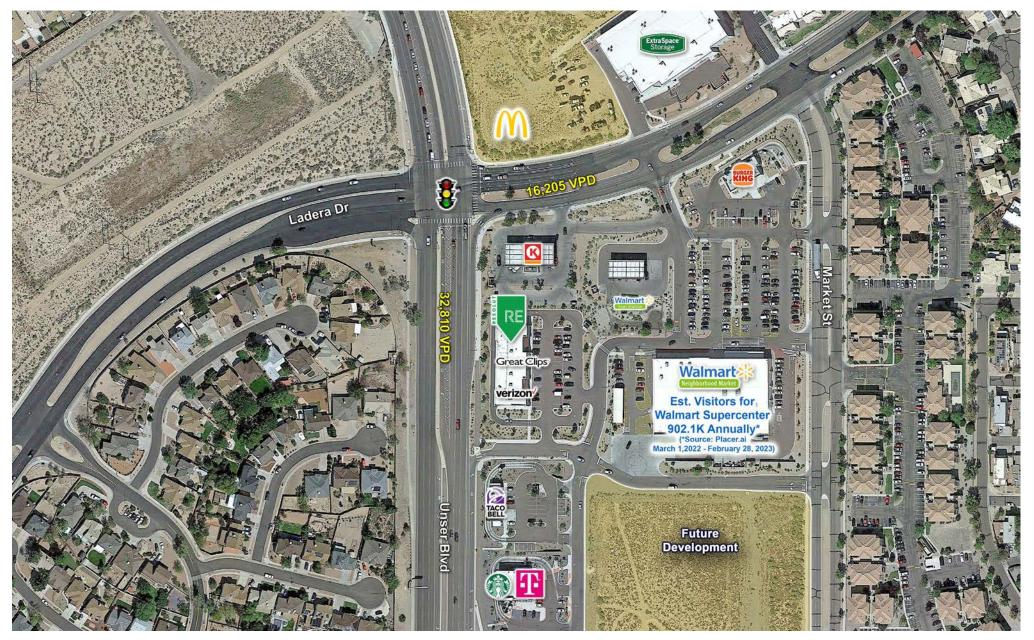

#### **PROPERTY HIGHLIGHTS**

- Walmart Neighborhood Market shadow anchored strip center
- Great co-tenancy with Verizon Wireless, NextCare Urgent Care & Great Clips
- Newly constructed building among Starbucks, Taco Bell, T-Mobile and Burger King
- Located seconds from I-40 with huge visibility from Unser Blvd (27,000 CPD)
- Fast growing community with over 78,000 residents within 3 miles and still expanding
- 2nd top visited Walmart Neighborhood Market in New Mexico (902K visits in 2022)

## **DEMOGRAPHIC SNAPSHOT** 2022

**77,332 POPULATION**3-MILE RADIUS

\$69,933.00 AVG HH INCOME 3-MILE RADIUS

**38,879 DAYTIME POPULATION**3-MILE RADIUS

TRAFFIC COUNTS

Unser Blvd: 32,810 VPD Ladera Dr: 16,205 VPD (Costar 2022)

#### **PROPERTY OVERVIEW**

Heritage Marketplace is a 2017 constructed multi-tenant retail strip center that is shadow anchored by a top producing Walmart Neighborhood Market. This property features a great tenant mix, benefits from excellent street visibility and access and is one of few existing retail opportunities within this relatively new part of town. The 1,200 SF availability offers a simple 2nd generation option with its existing open floor plan or can be converted easily for a new use altogether. All spaces offer building signage opportunities on the east and west faces and feature large storefront glass and natural light from the east.

#### **LOCATION OVERVIEW**

The West Mesa Submarket has seen explosive growth as residents continue to push activity west of Albuquerque's core. There are now over 78,000 residents within a 3 mile radius of the Heritage Marketplace, creating a huge demand for basic retail services and with this being a very underdeveloped market. This area has also seen increased construction and job growth as a result of the Amazon Distribution and Fulfillment Center to the west of the site.