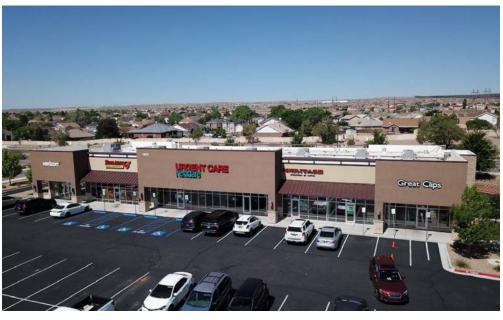

# HERITAGE MARKETPLACE

SEQ UNSER BLVD & LADERA DR 1800 UNSER BLVD NW, ALBUQUERQUE, NM 87120

**100% LEASED** 

Austin Tidwell, CCIM atidwell@resolutre.com 505.337.0777

**Daniel Kearney** dkearney@resolutre.com 505.337.0777

#### **PROPERTY HIGHLIGHTS**

- Walmart Neighborhood Market shadow anchored strip center
- Great co-tenancy with Verizon Wireless, NextCare Urgent Care & Great Clips
- Newly constructed building among Starbucks, Taco Bell, T-Mobile and Burger King
- Located seconds from I-40 with huge visibility from Unser Blvd (27,000 CPD)
- Fast growing community with over 78,000 residents within 3 miles and still expanding
- 2nd top visited Walmart Neighborhood Market in New Mexico (902K visits in 2022)

#### **PROPERTY OVERVIEW**

Heritage Marketplace is a 2017 constructed multi-tenant retail strip center that is shadow anchored by a top producing Walmart Neighborhood Market. This property features a great tenant mix, benefits from excellent street visibility and access and is one of few existing retail opportunities within this relatively new part of town. The 1,200 SF availability offers a simple 2nd generation option with its existing open floor plan or can be converted easily for a new use altogether. All spaces offer building signage opportunities on the east and west faces and feature large storefront glass and natural light from the east.