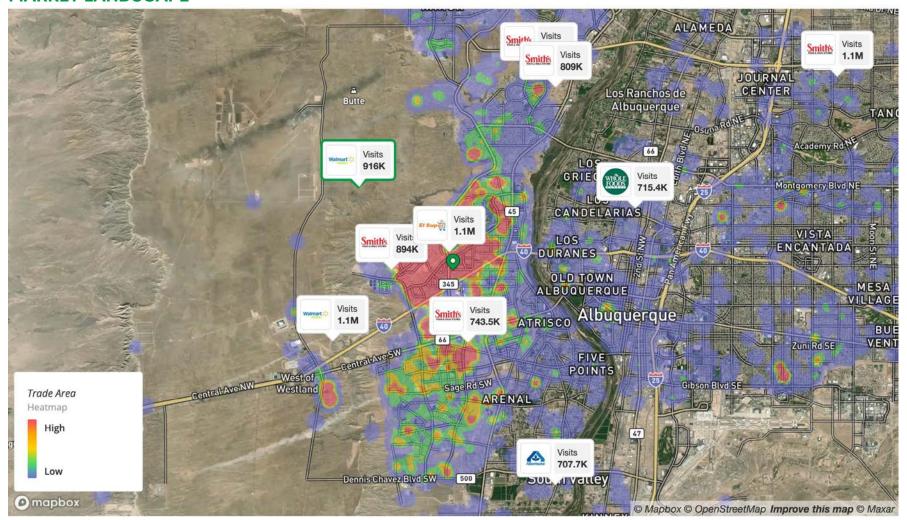

## **MARKET LANDSCAPE**

Home locations are obfuscated for privacy and randomly placed within a census block. They do not represent actual home addresses.

Walmart Neighborhood Market 1820 Unser Blvd Nw, Albuquerque, NM 87120, Store ID #4676 | Apr 1st, 2022 - Mar 31st, 2023 Data provided by Placer Labs Inc. (www.placer.ai)