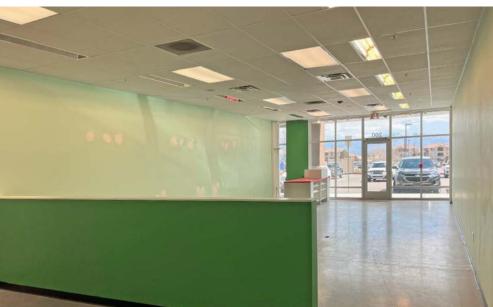

#### **PROPERTY OVERVIEW**

Heritage Marketplace is a 2017 constructed multi-tenant retail strip center that is shadow anchored by a top producing Walmart Neighborhood Market. This property features a great tenant mix, benefits from excellent street visibility and access and is one of few existing retail opportunities within this relatively new part of town. The 1,200 SF availability offers a simple 2nd generation option with its existing open floor plan or can be converted easily for a new use altogether. All spaces offer building signage opportunities on the east and west faces and feature large storefront glass and natural light from the east.

#### PROPERTY OVERVIEW

Parking Ratio: 5.67:1

Ceiling Height: 10'

Year Built: 2017

Zoning: MX-L

Sub-Market: West Mesa

The information contained herein was obtained from sources deemed reliable; however, RESOLUT RE makes no guaranties, warranties or representations to the completeness or accuracy thereof. The presentation of this real estate information is subject to errors; omissions; change of price; prior sale or lease; or withdrawal without notice. RESOLUT RE, which provides real estate brokerage services, is a division of Reliance Retail, LLC, a Texas Limited Liability Company.