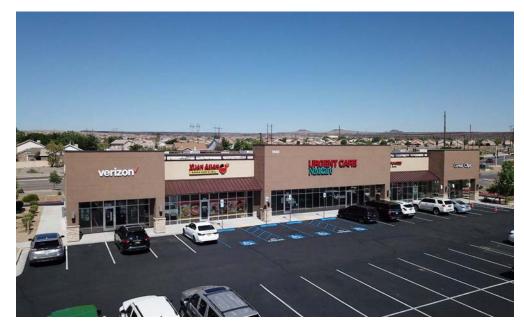

#### **PROPERTY HIGHLIGHTS**

- Walmart Neighborhood Market shadow anchored strip center
- Great co-tenancy with Verizon Wireless, NextCare Urgent Care & Great Clips
- Newly constructed building among Starbucks, Taco Bell, T-Mobile and Burger King
- Located seconds from I-40 with huge visibility from Unser Blvd (27,000 CPD)
- Fast growing community with over 78,000 residents within 3 miles and still expanding
- 2nd top visited Walmart Neighborhood Market in New Mexico (902K visits in 2022)

#### **PROPERTY OVERVIEW**

Heritage Marketplace is a 2017 constructed multi-tenant retail strip center that is shadow anchored by a top producing Walmart Neighborhood Market. This property features a great tenant mix, benefits from excellent street visibility and access and is one of few existing retail opportunities within this relatively new part of town. The 1,200 SF availability offers a simple 2nd generation option with its existing open floor plan or can be converted easily for a new use altogether. All spaces offer building signage opportunities on the east and west faces and feature large storefront glass and natural light from the east.

#### **LOCATION OVERVIEW**

The West Mesa Submarket has seen explosive growth as residents continue to push activity west of Albuquerque's core. There are now over 78,000 residents within a 3 mile radius of the Heritage Marketplace, creating a huge demand for basic retail services and with this being a very underdeveloped market. This area has also seen increased construction and job growth as a result of the Amazon Distribution and Fulfillment Center to the west of the site.