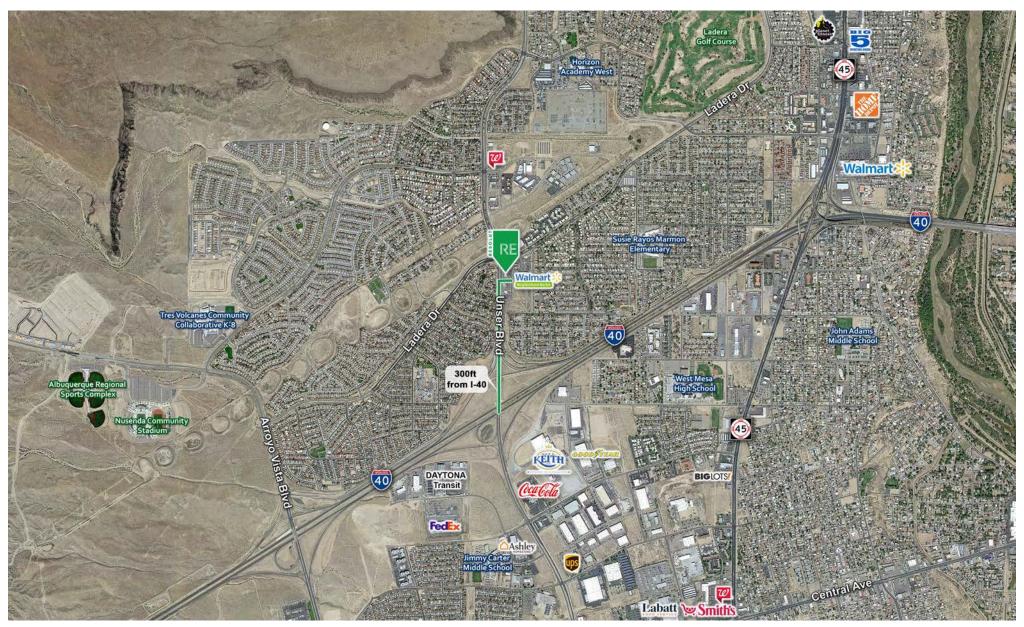

# **AREA TRAFFIC GENERATORS**

#### **LOCATION OVERVIEW**

The West Mesa Submarket has seen explosive growth as residents continue to push activity west of Albuquerque's core. There are now over 78,000 residents within a 3 mile radius of the Heritage Marketplace, creating a huge demand for basic retail services and with this being a very underdeveloped market. This area has also seen increased construction and job growth as a result of the Amazon Distribution and Fulfillment Center to the west of the site.