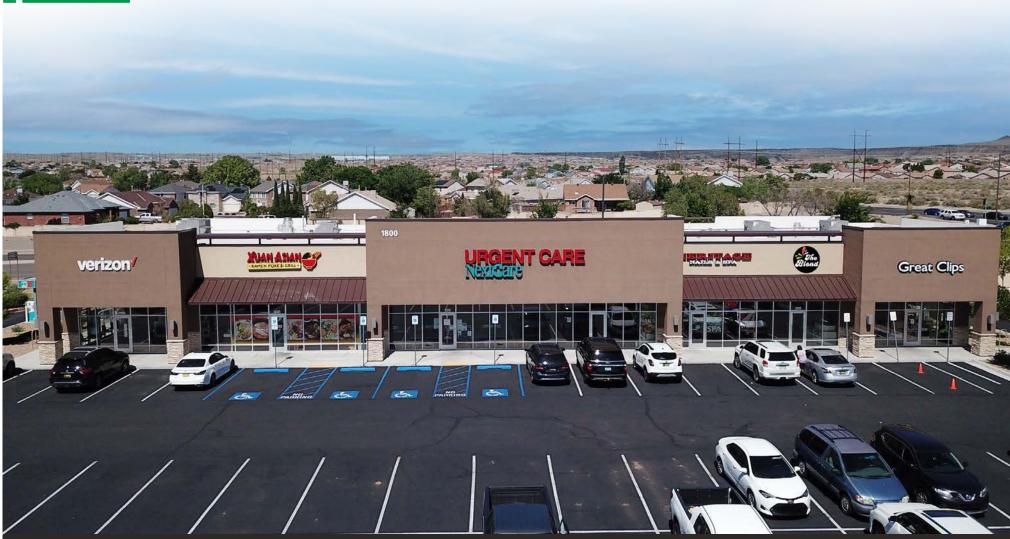

# HERITAGE MARKETPLACE

SEQ UNSER BLVD & LADERA DR 1800 UNSER BLVD NW, ALBUQUERQUE, NM 87120

**100% LEASED** 

Austin Tidwell, CCIM atidwell@resolutre.com 505.337.0777

**Daniel Kearney** dkearney@resolutre.com 505.337.0777

#### **PROPERTY HIGHLIGHTS**

- Walmart Neighborhood Market shadow anchored strip center
- Great co-tenancy with Verizon Wireless, NextCare Urgent Care & Great Clips
- Newly constructed building among Starbucks, Taco Bell, T-Mobile and Burger King
- Located seconds from I-40 with huge visibility from Unser Blvd (27,000 CPD)
- Fast growing community with over 78,000 residents within 3 miles and still expanding
- 2nd top visited Walmart Neighborhood Market in New Mexico (902K visits in 2022)

#### **PROPERTY OVERVIEW**

Heritage Marketplace is a 2017 constructed multi-tenant retail strip center that is shadow anchored by a top producing Walmart Neighborhood Market. This property features a great tenant mix, benefits from excellent street visibility and access and is one of few existing retail opportunities within this relatively new part of town. The 1,200 SF availability offers a simple 2nd generation option with its existing open floor plan or can be converted easily for a new use altogether. All spaces offer building signage opportunities on the east and west faces and feature large storefront glass and natural light from the east.