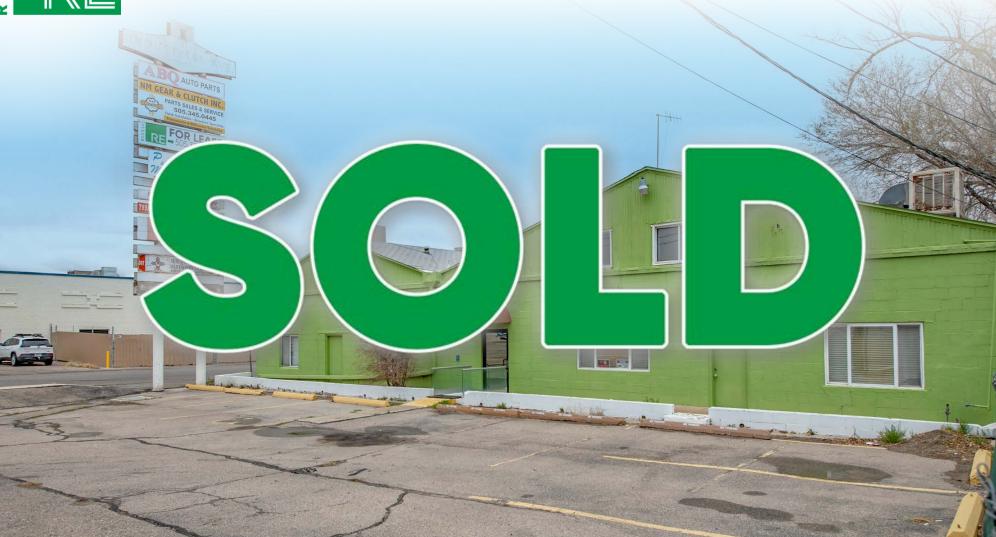

### **4121 EDITH** NWC EDITH BLVD & INDUSTRIAL AVE 4121 EDITH BLVD NE, ALBUQUERQUE, NM 87107

SOLD

**Christian File** cfile@resolutre.com 505.337.0777 Jacob Lopez jlopez@resolutre.com 505.337.0777

#### **PROPERTY OVERVIEW**

The property being described is a 6,483 square foot retail/warehouse with yard space and pylon signage. It is located less than a mile away from the I-40 and I-25 interchange, which provides easy access to transportation routes. The property features 3-Phase electrical capacity, as well as heating and cooling, making it suitable for a variety of uses. This property can be configured for two tenants. The space is ideal for generating income as a retail or warehouse location due to its convenient location and amenities. It also is a great owner user opportunity.