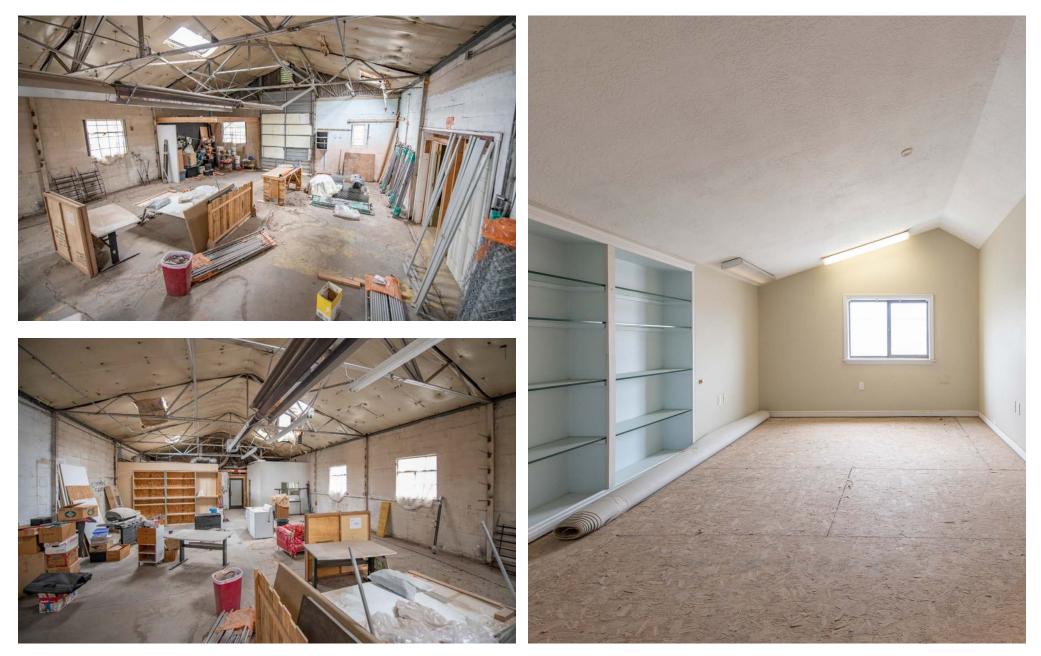

#### **PROPERTY OVERVIEW**

The property being described is a 6,483 square foot retail/warehouse with yard space and pylon signage. It is located less than a mile away from the I-40 and I-25 interchange, which provides easy access to transportation routes. The property features 3-Phase electrical capacity, as well as heating and cooling, making it suitable for a variety of uses. This property can be configured for two tenants. The space is ideal for generating income as a retail or warehouse location due to its convenient location and amenities. It also is a great owner user opportunity.

#### **PROPERTY OVERVIEW**

| Price:          | SOLD |
|-----------------|------|
| Ceiling Height: | 14   |
| Zoning:         | M1   |

The information contained herein was obtained from sources deemed reliable; however, RESOLUT RE makes no guaranties, warranties or representations to the completeness or accuracy thereof. The presentation of this real estate information is subject to errors; omissions; change of price; prior sale or lease; or withdrawal without notice. RESOLUT RE, which provides real estate brokerage services, is a division of Reliance Retail, LLC, a Texas Limited Liability Company.