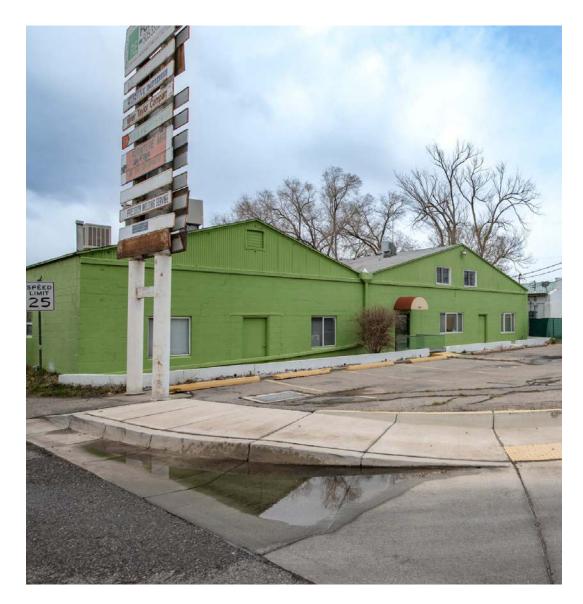

### **4121 EDITH** NWC EDITH BLVD & INDUSTRIAL AVE 4121 EDITH BLVD NE, ALBUQUERQUE, NM 87107

SOLD

**Christian File** cfile@resolutre.com 505.337.0777 Jacob Lopez jlopez@resolutre.com 505.337.0777

### **PROPERTY HIGHLIGHTS**

- Great Location right off Edith and Griegos
- 3-Phase Electrical Capacity
- Monument signage for whole block located on property which can potentially generate income
- Gated yard space

#### **PROPERTY OVERVIEW**

The property being described is a 6,483 square foot retail/warehouse with yard space and pylon signage. It is located less than a mile away from the I-40 and I-25 interchange, which provides easy access to transportation routes. The property features 3-Phase electrical capacity, as well as heating and cooling, making it suitable for a variety of uses. This property can be configured for two tenants. The space is ideal for generating income as a retail or warehouse location due to its convenient location and amenities. It also is a great owner user opportunity.

### LOCATION OVERVIEW

NWC Edith Blvd & Industrial Ave