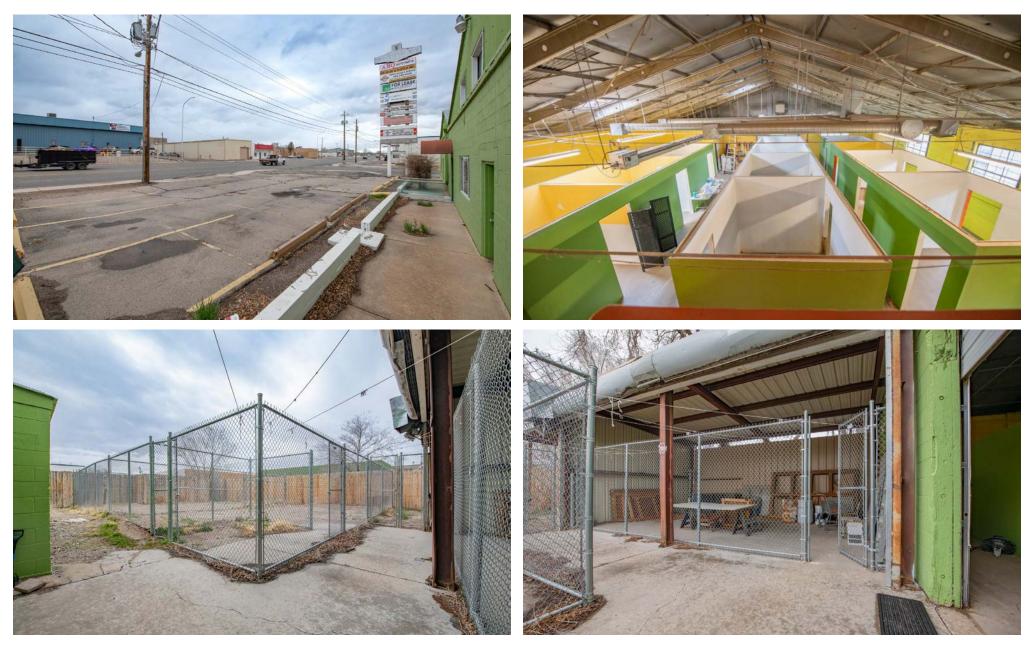

### **PROPERTY HIGHLIGHTS**

- Great Location right off Edith and Griegos
- 3-Phase Electrical Capacity
- Monument signage for whole block located on property which can potentially generate income
- Gated yard space

#### **PROPERTY OVERVIEW**

The property being described is a 6,483 square foot retail/warehouse with yard space and pylon signage. It is located less than a mile away from the I-40 and I-25 interchange, which provides easy access to transportation routes. The property features 3-Phase electrical capacity, as well as heating and cooling, making it suitable for a variety of uses. This property can be configured for two tenants. The space is ideal for generating income as a retail or warehouse location due to its convenient location and amenities. It also is a great owner user opportunity.

#### **PROPERTY OVERVIEW**

| Price:          | SOLD |
|-----------------|------|
| Ceiling Height: | 14   |
| Zoning:         | M1   |

The information contained herein was obtained from sources deemed reliable; however, RESOLUT RE makes no guaranties, warranties or representations to the completeness or accuracy thereof. The presentation of this real estate information is subject to errors; omissions; change of price; prior sale or lease; or withdrawal without notice. RESOLUT RE, which provides real estate brokerage services, is a division of Reliance Retail, LLC, a Texas Limited Liability Company.