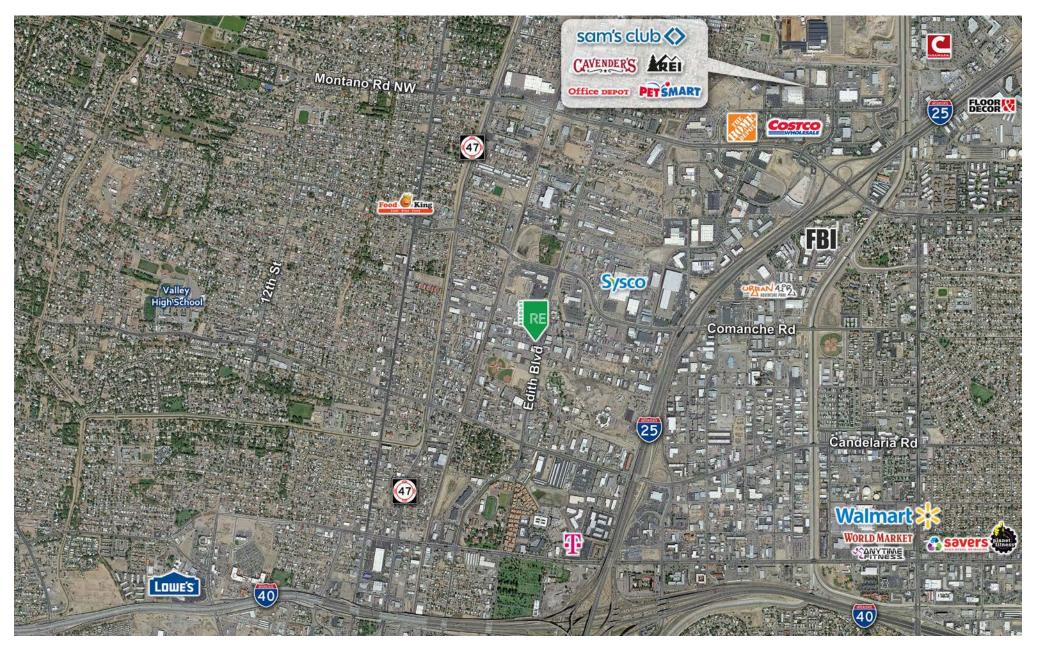

**AREA TRAFFIC GENERATORS** 

s sam's club 🔇

Christian File cfile@resolutre.com | 505.337.0777

Jacob Lopez jlopez@resolutre.com | 505.337.0777

### LOCATION OVERVIEW

NWC Edith Blvd & Industrial Ave