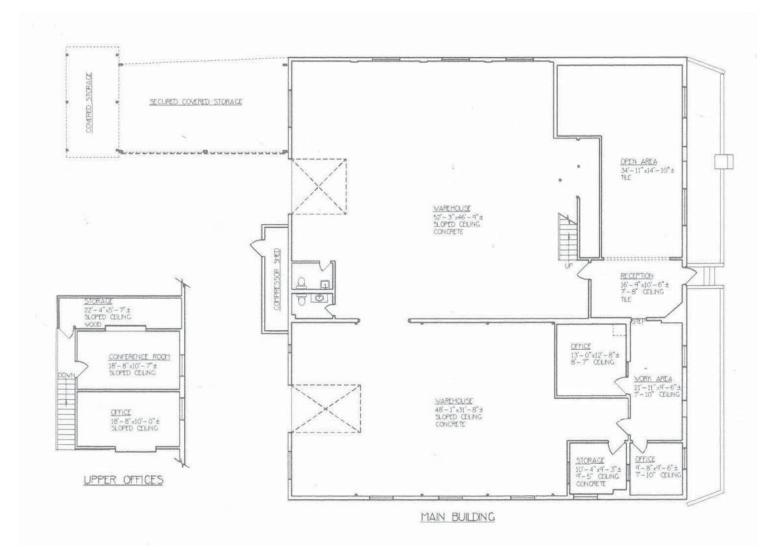

#### **PROPERTY OVERVIEW**

The property being described is a 6,483 square foot retail/warehouse with yard space and pylon signage. It is located less than a mile away from the I-40 and I-25 interchange, which provides easy access to transportation routes. The property features 3-Phase electrical capacity, as well as heating and cooling, making it suitable for a variety of uses. This property can be configured for two tenants. The space is ideal for generating income as a retail or warehouse location due to its convenient location and amenities. It also is a great owner user opportunity.

#### **PROPERTY OVERVIEW**

| Price:          | SOLD |
|-----------------|------|
| Ceiling Height: | 14   |
| Zoning:         | M1   |

The information contained herein was obtained from sources deemed reliable; however, RESOLUT RE makes no guaranties, warranties or representations to the completeness or accuracy thereof. The presentation of this real estate information is subject to errors; omissions; change of price; prior sale or lease; or withdrawal without notice. RESOLUT RE, which provides real estate brokerage services, is a division of Reliance Retail, LLC, a Texas Limited Liability Company.