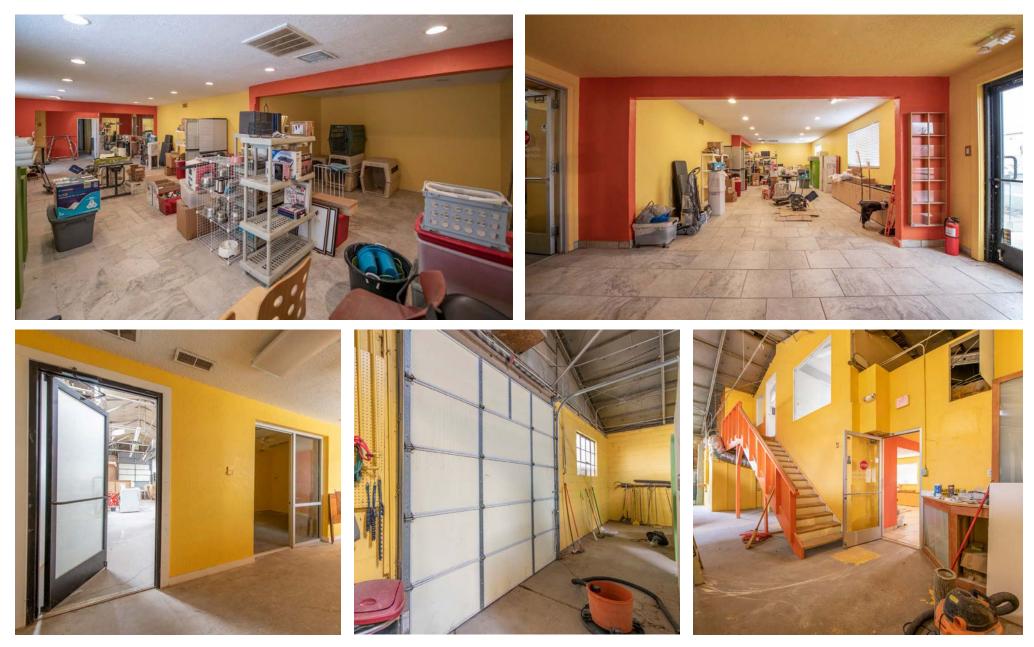

#### **PROPERTY OVERVIEW**

The property being described is a 6,483 square foot retail/warehouse with yard space and pylon signage. It is located less than a mile away from the I-40 and I-25 interchange, which provides easy access to transportation routes. The property features 3-Phase electrical capacity, as well as heating and cooling, making it suitable for a variety of uses. This property can be configured for two tenants. The space is ideal for generating income as a retail or warehouse location due to its convenient location and amenities. It also is a great owner user opportunity.

#### **PROPERTY OVERVIEW**

| Price:          | SOLD |
|-----------------|------|
| Ceiling Height: | 14   |
| Zoning:         | M1   |

The information contained herein was obtained from sources deemed reliable; however, RESOLUT RE makes no guaranties, warranties or representations to the completeness or accuracy thereof. The presentation of this real estate information is subject to errors; omissions; change of price; prior sale or lease; or withdrawal without notice. RESOLUT RE, which provides real estate brokerage services, is a division of Reliance Retail, LLC, a Texas Limited Liability Company.