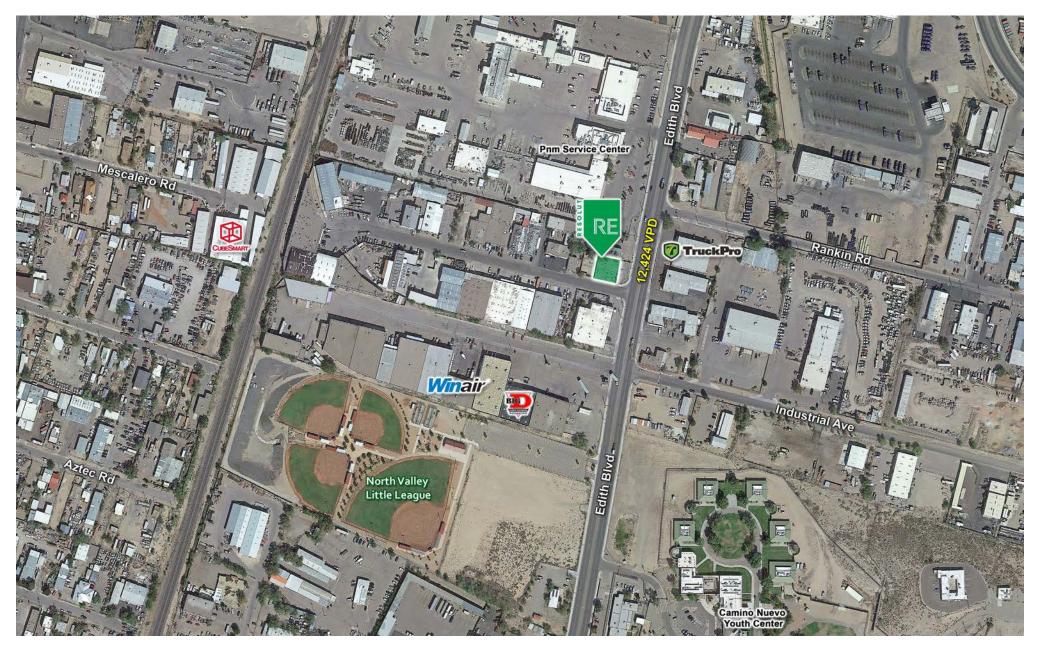

**AREA TRAFFIC GENERATORS** 

s sam's club 🔇

Christian File cfile@resolutre.com | 505.337.0777

Jacob Lopez jlopez@resolutre.com | 505.337.0777

### **DEMOGRAPHIC SNAPSHOT** 2022

TRAFFIC COUNTS Edith Blvd: 12,424 VPD (Costar 2022)

### LOCATION OVERVIEW

NWC Edith Blvd & Industrial Ave