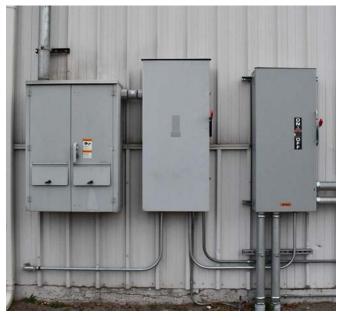

#### **PROPERTY HIGHLIGHTS**

- Property conveys with existing equipment (racking, crane, and compressor)
- 18' Clear Height
- Secured & gated yard
- Office/Showroom buildout
- · Additional Loft Square Footage
- 3-Phase Power
- 12' Rollup door

#### **PROPERTY OVERVIEW**

Price: SOLD

Available SF: 12,500 SF

Lot Size: 0.53 AC

Frontage (in Feet): 150

Ceiling Height: 18

Zoning: MX-M

Submarket: North Valley