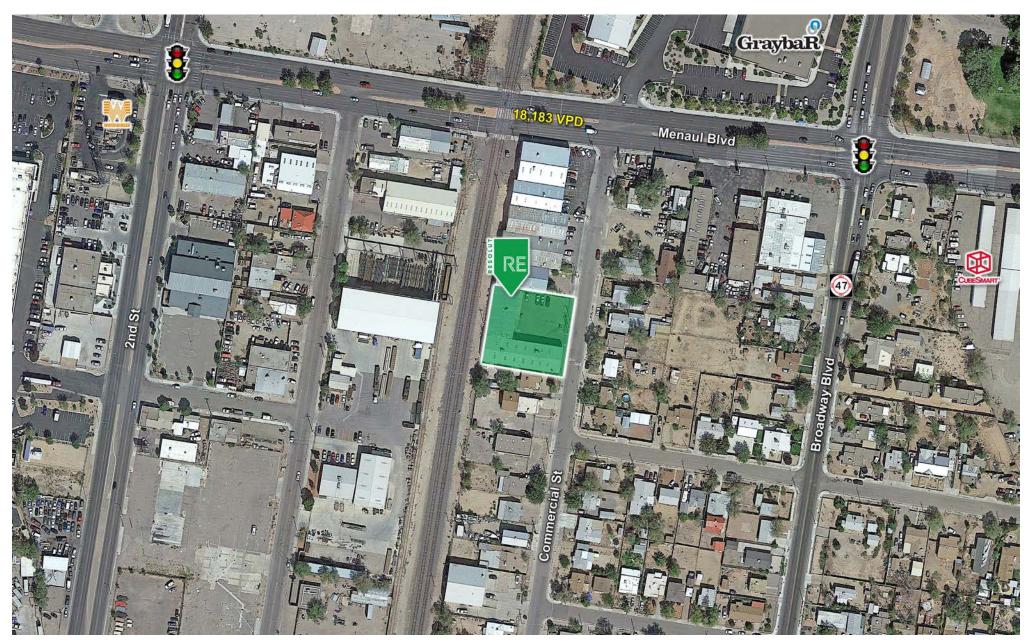

## **AREA TRAFFIC GENERATORS**

## **DEMOGRAPHIC SNAPSHOT** 2022

**89,105 POPULATION**3-MILE RADIUS

\$64,881.00 AVG HH INCOME 3-MILE RADIUS

134,790 DAYTIME POPULATION 3-MILE RADIUS

**TRAFFIC COUNTS**Menaul: 18,183 VPD
(Costar 2022)