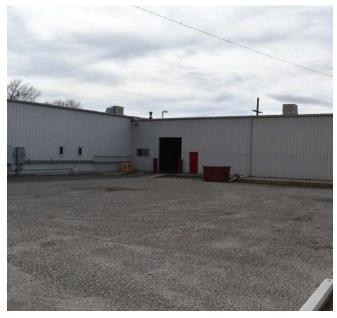

#### **PROPERTY HIGHLIGHTS**

- Property conveys with existing equipment (racking, crane, and compressor)
- 18' Clear Height
- Secured & gated yard
- Office/Showroom buildout
- · Additional Loft Square Footage
- 3-Phase Power
- 12' Rollup door

#### **PROPERTY OVERVIEW**

2407 Commercial is a 12,500 SF Industrial/Showroom building on .53 Acres in Albuquerque's North Valley. This property has a gated & secured yard with access to the industrial space via a 12' drive-in door. Roof is metal and HVAC is evaporative cooling and drop down gas heaters. Showroom/Office takes roughly 20% of the building, and there are two additional lofts providing 2,000+ additional square feet that are not included in the overall square footage.