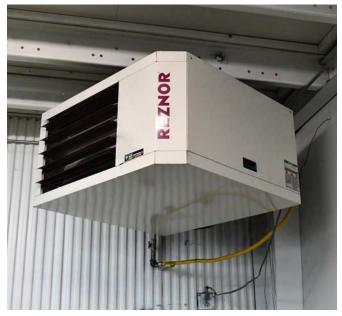

#### **PROPERTY OVERVIEW**

2407 Commercial is a 12,500 SF Industrial/Showroom building on .53 Acres in Albuquerque's North Valley. This property has a gated & secured yard with access to the industrial space via a 12' drive-in door. Roof is metal and HVAC is evaporative cooling and drop down gas heaters. Showroom/Office takes roughly 20% of the building, and there are two additional lofts providing 2,000+ additional square feet that are not included in the overall square footage.