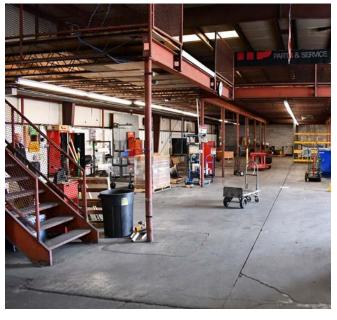

#### **PROPERTY HIGHLIGHTS**

- Property conveys with existing equipment (racking, crane, and compressor)
- 18' Clear Height
- Secured & gated yard
- Office/Showroom buildout
- · Additional Loft Square Footage
- 3-Phase Power
- 12' Rollup door

#### **PROPERTY OVERVIEW**

2407 Commercial is a 12,500 SF Industrial/Showroom building on .53 Acres in Albuquerque's North Valley. This property has a gated & secured yard with access to the industrial space via a 12' drive-in door. Roof is metal and HVAC is evaporative cooling and drop down gas heaters. Showroom/Office takes roughly 20% of the building, and there are two additional lofts providing 2,000+ additional square feet that are not included in the overall square footage.