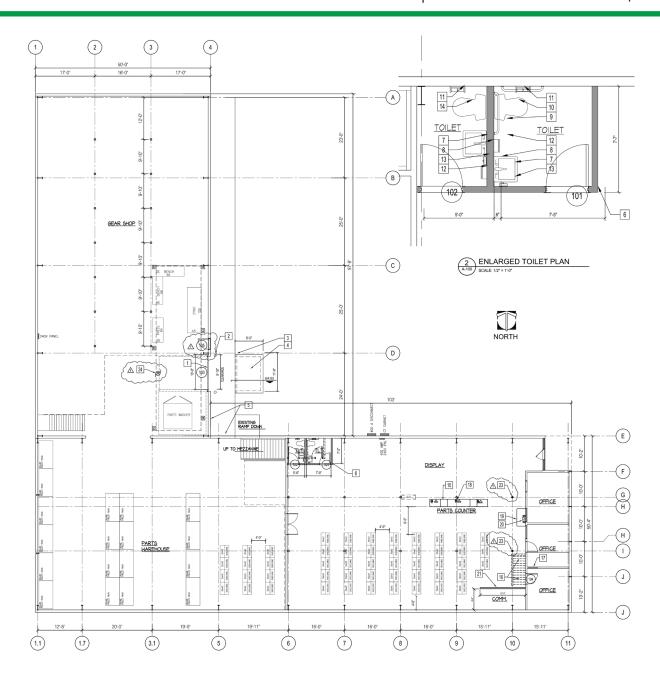

#### **PROPERTY OVERVIEW**

2407 Commercial is a 12,500 SF Industrial/Showroom building on .53 Acres in Albuquerque's North Valley. This property has a gated & secured yard with access to the industrial space via a 12' drive-in door. Roof is metal and HVAC is evaporative cooling and drop down gas heaters. Showroom/Office takes roughly 20% of the building, and there are two additional lofts providing 2,000+ additional square feet that are not included in the overall square footage.

#### **PROPERTY OVERVIEW**

Price: SOLD

Available SF: 12,500 SF

Lot Size: 0.53 AC

Frontage (in Feet): 150

Ceiling Height: 18

Zoning: MX-M

Submarket: North Valley