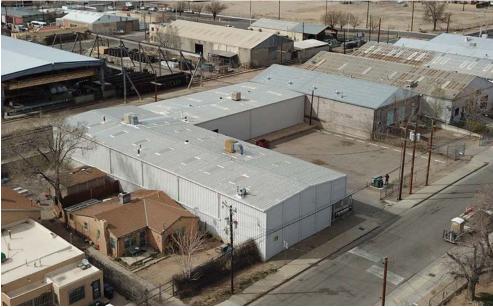

#### **PROPERTY OVERVIEW**

2407 Commercial is a 12,500 SF Industrial/Showroom building on .53 Acres in Albuquerque's North Valley. This property has a gated & secured yard with access to the industrial space via a 12' drive-in door. Roof is metal and HVAC is evaporative cooling and drop down gas heaters. Showroom/Office takes roughly 20% of the building, and there are two additional lofts providing 2,000+ additional square feet that are not included in the overall square footage.

#### **PROPERTY OVERVIEW**

Price: SOLD

Available SF: 12,500 SF

Lot Size: 0.53 AC

Frontage (in Feet): 150

Ceiling Height: 18

Zoning: MX-M

Submarket: North Valley