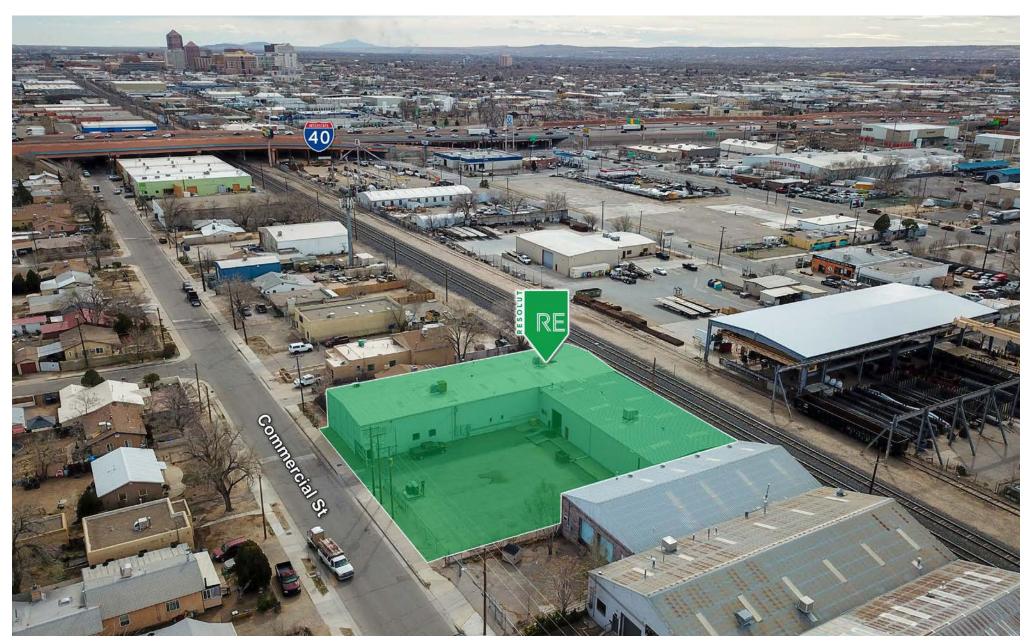

# INDUSTRIAL ON COMMERCIAL

SWC MENAUL & COMMERCIAL 2407 COMMERCIAL ST NE, ALBUQUERQUE, NM 87102

**SOLD** 

**Daniel Kearney** dkearney@resolutre.com 505.337.0777 **Rob Powell, CCIM** rpowell@resolutre.com 505.337.0777

#### **PROPERTY OVERVIEW**

2407 Commercial is a 12,500 SF Industrial/Showroom building on .53 Acres in Albuquerque's North Valley. This property has a gated & secured yard with access to the industrial space via a 12' drive-in door. Roof is metal and HVAC is evaporative cooling and drop down gas heaters. Showroom/Office takes roughly 20% of the building, and there are two additional lofts providing 2,000+ additional square feet that are not included in the overall square footage.