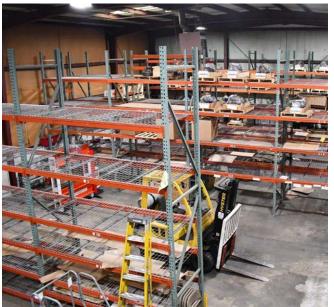

#### **PROPERTY HIGHLIGHTS**

- Property conveys with existing equipment (racking, crane, and compressor)
- 18' Clear Height
- Secured & gated yard
- Office/Showroom buildout
- · Additional Loft Square Footage
- 3-Phase Power
- 12' Rollup door

#### **PROPERTY OVERVIEW**

2407 Commercial is a 12,500 SF Industrial/Showroom building on .53 Acres in Albuquerque's North Valley. This property has a gated & secured yard with access to the industrial space via a 12' drive-in door. Roof is metal and HVAC is evaporative cooling and drop down gas heaters. Showroom/Office takes roughly 20% of the building, and there are two additional lofts providing 2,000+ additional square feet that are not included in the overall square footage.