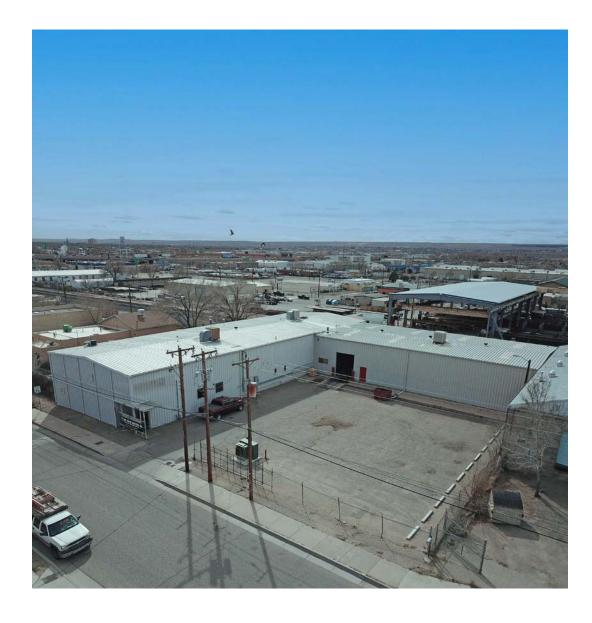

# INDUSTRIAL ON COMMERCIAL

SWC MENAUL & COMMERCIAL 2407 COMMERCIAL ST NE, ALBUQUERQUE, NM 87102

**SOLD** 

**Daniel Kearney** dkearney@resolutre.com 505.337.0777 **Rob Powell, CCIM** rpowell@resolutre.com 505.337.0777

#### **PROPERTY OVERVIEW**

2407 Commercial is a 12,500 SF Industrial/Showroom building on .53 Acres in Albuquerque's North Valley. This property has a gated & secured yard with access to the industrial space via a 12' drive-in door. Roof is metal and HVAC is evaporative cooling and drop down gas heaters. Showroom/Office takes roughly 20% of the building, and there are two additional lofts providing 2,000+ additional square feet that are not included in the overall square footage.

#### **PROPERTY OVERVIEW**

Price: SOLD

Available SF: 12,500 SF

Lot Size: 0.53 AC

Frontage (in Feet): 150

Ceiling Height: 18

Zoning: MX-M

Submarket: North Valley