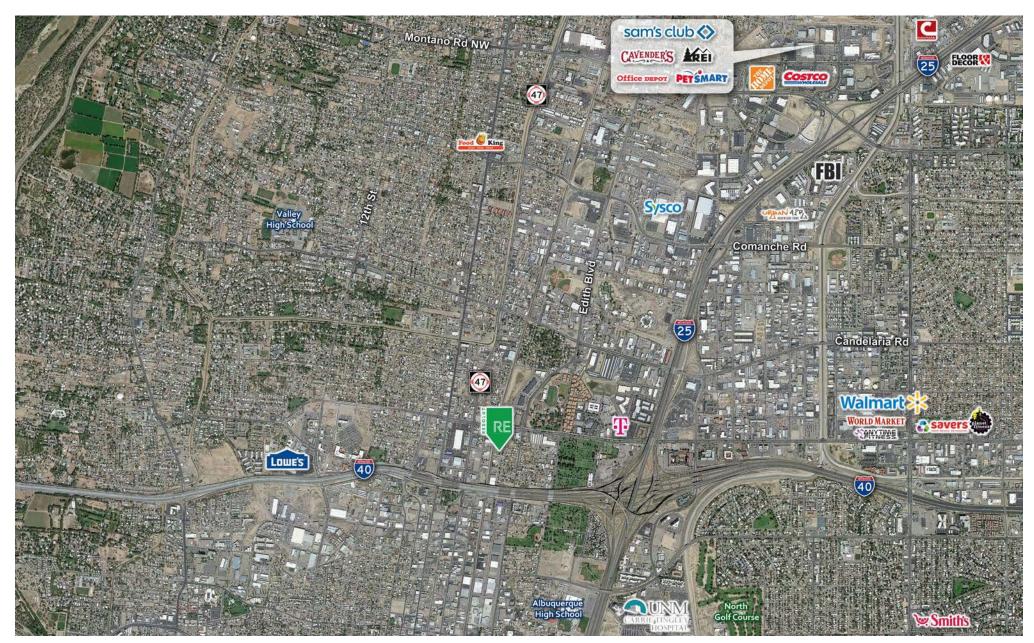

## **AREA TRAFFIC GENERATORS**

## **DEMOGRAPHIC SNAPSHOT** 2022

**89,105 POPULATION**3-MILE RADIUS

\$64,881.00 AVG HH INCOME 3-MILE RADIUS

134,790 DAYTIME POPULATION 3-MILE RADIUS

**TRAFFIC COUNTS**Menaul: 18,183 VPD
(Costar 2022)