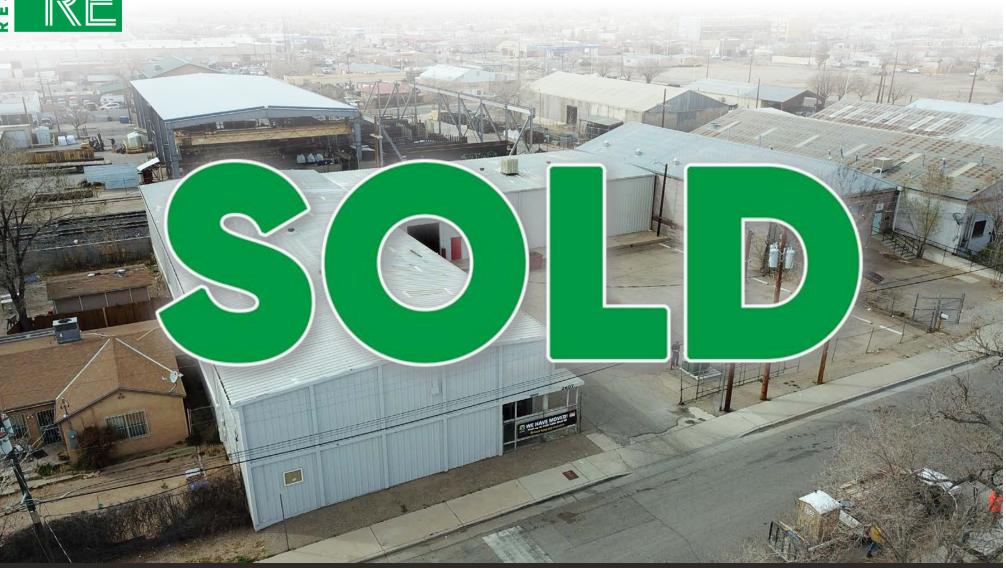

# INDUSTRIAL ON COMMERCIAL

SWC MENAUL & COMMERCIAL 2407 COMMERCIAL ST NE, ALBUQUERQUE, NM 87102

**SOLD** 

**Daniel Kearney** dkearney@resolutre.com 505.337.0777 **Rob Powell, CCIM** rpowell@resolutre.com 505.337.0777

#### **PROPERTY OVERVIEW**

2407 Commercial is a 12,500 SF Industrial/Showroom building on .53 Acres in Albuquerque's North Valley. This property has a gated & secured yard with access to the industrial space via a 12' drive-in door. Roof is metal and HVAC is evaporative cooling and drop down gas heaters. Showroom/Office takes roughly 20% of the building, and there are two additional lofts providing 2,000+ additional square feet that are not included in the overall square footage.

#### **PROPERTY OVERVIEW**

Price: SOLD

Available SF: 12,500 SF

Lot Size: 0.53 AC

Frontage (in Feet): 150

Ceiling Height: 18

Zoning: MX-M

Submarket: North Valley