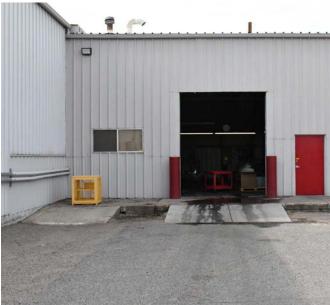

#### **PROPERTY HIGHLIGHTS**

- Property conveys with existing equipment (racking, crane, and compressor)
- 18' Clear Height
- Secured & gated yard
- Office/Showroom buildout
- · Additional Loft Square Footage
- 3-Phase Power
- 12' Rollup door

#### **PROPERTY OVERVIEW**

2407 Commercial is a 12,500 SF Industrial/Showroom building on .53 Acres in Albuquerque's North Valley. This property has a gated & secured yard with access to the industrial space via a 12' drive-in door. Roof is metal and HVAC is evaporative cooling and drop down gas heaters. Showroom/Office takes roughly 20% of the building, and there are two additional lofts providing 2,000+ additional square feet that are not included in the overall square footage.