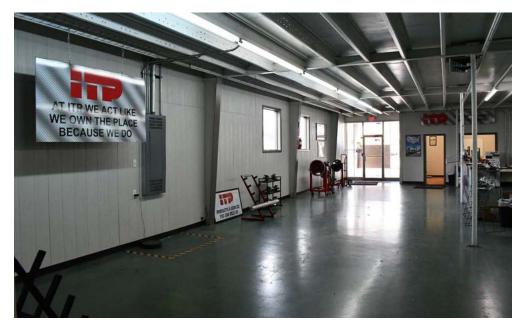

#### **PROPERTY OVERVIEW**

2407 Commercial is a 12,500 SF Industrial/Showroom building on .53 Acres in Albuquerque's North Valley. This property has a gated & secured yard with access to the industrial space via a 12' drive-in door. Roof is metal and HVAC is evaporative cooling and drop down gas heaters. Showroom/Office takes roughly 20% of the building, and there are two additional lofts providing 2,000+ additional square feet that are not included in the overall square footage.

#### **PROPERTY HIGHLIGHTS**

- Property conveys with existing equipment (racking, crane, and compressor)
- 18' Clear Height
- Secured & gated yard
- Office/Showroom buildout
- · Additional Loft Square Footage
- 3-Phase Power
- 12' Rollup door