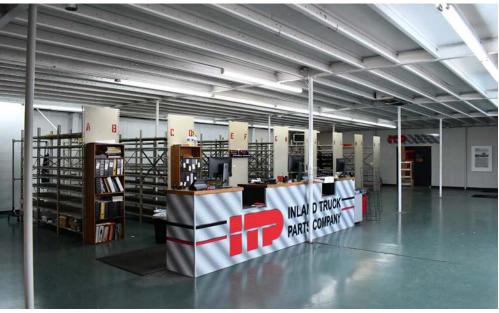

#### **PROPERTY OVERVIEW**

2407 Commercial is a 12,500 SF Industrial/Showroom building on .53 Acres in Albuquerque's North Valley. This property has a gated & secured yard with access to the industrial space via a 12' drive-in door. Roof is metal and HVAC is evaporative cooling and drop down gas heaters. Showroom/Office takes roughly 20% of the building, and there are two additional lofts providing 2,000+ additional square feet that are not included in the overall square footage.

#### **PROPERTY HIGHLIGHTS**

- Property conveys with existing equipment (racking, crane, and compressor)
- 18' Clear Height
- Secured & gated yard
- Office/Showroom buildout
- · Additional Loft Square Footage
- 3-Phase Power
- 12' Rollup door