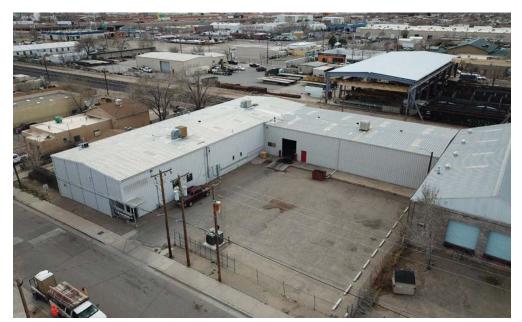

#### **PROPERTY OVERVIEW**

2407 Commercial is a 12,500 SF Industrial/Showroom building on .53 Acres in Albuquerque's North Valley. This property has a gated & secured yard with access to the industrial space via a 12' drive-in door. Roof is metal and HVAC is evaporative cooling and drop down gas heaters. Showroom/Office takes roughly 20% of the building, and there are two additional lofts providing 2,000+ additional square feet that are not included in the overall square footage.

#### **PROPERTY OVERVIEW**

Price: SOLD

Available SF: 12,500 SF

Lot Size: 0.53 AC

Frontage (in Feet): 150

Ceiling Height: 18

Zoning: MX-M

Submarket: North Valley