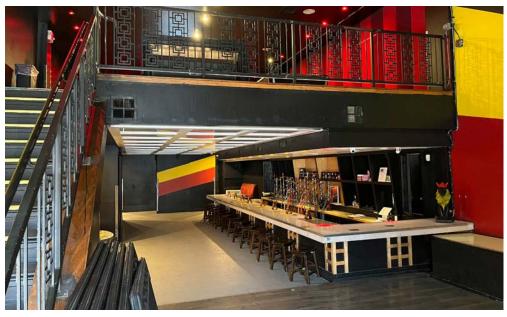

#### PROPERTY OVERVIEW

The Tantra Nightclub has gone by many names over the years but has always been a Downtown Albuquerque staple. This two-story building is a turn-key nightclub operation with an impressive bar, two dance floors, a mezzanine VIP area, and DJ sound stage. The property is in great shape with a recent renovation in 2022, which included service to the roof and HVAC, and still operates on a weekly basis. FF&E can convey with the building purchase if the new owner wants to continue to operate as a nightclub. The property also has the ability to be converted to a restaurant or pub using much of the existing plumbing, bar setup, and walk-ins.