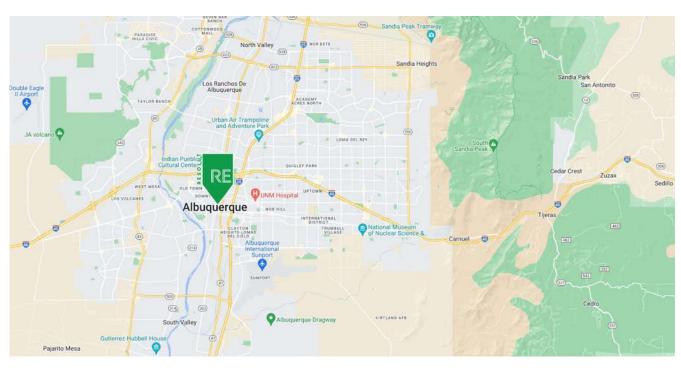

#### **LOCATION OVERVIEW**

211 Gold is located in Downtown Albuquerque at the northwest quadrant of Gold Ave and 2nd St. Being located off Central Ave has its perks; mainly the distance from competing nightclubs, avoiding the shut down streets on the weekends and access to surrounding parking lots on the busy weekends. This building is situated among local restaurants, coffee shops, office tenants, and apartments in this dense sector of Albuquerque's urban core.