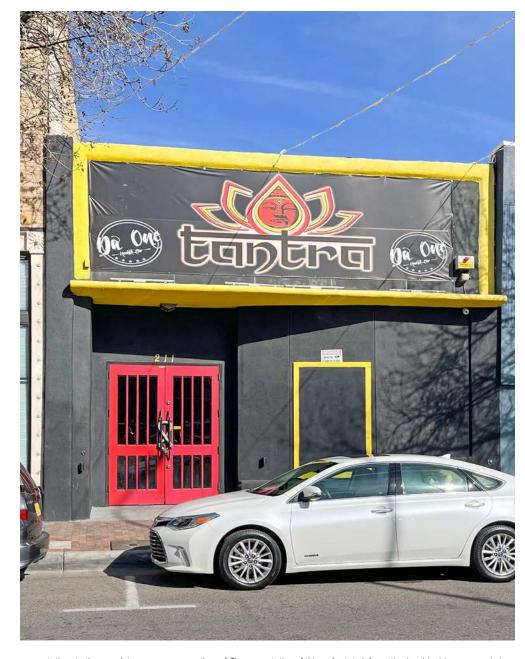

# PREMIER DOWNTOWN NIGHTCLUB/RESTAURANT DESTINATION

NWQ GOLD AVE & 2ND ST 211 GOLD AVENUE SOUTHWEST, ALBUQUERQUE, NM 87102

**100% LEASED** 

0

William Stribling
wstribling@resolutre.com
505.337.0777

Austin Tidwell, CCIM atidwell@resolutre.com 505.337.0777

#### PROPERTY OVERVIEW

The Tantra Nightclub has gone by many names over the years but has always been a Downtown Albuquerque staple. This two-story building is a turn-key nightclub operation with an impressive bar, two dance floors, a mezzanine VIP area, and DJ sound stage. The property is in great shape with a recent renovation in 2022, which included service to the roof and HVAC, and still operates on a weekly basis. FF&E can convey with the building purchase if the new owner wants to continue to operate as a nightclub. The property also has the ability to be converted to a restaurant or pub using much of the existing plumbing, bar setup, and walk-ins.

#### **LOCATION OVERVIEW**

211 Gold is located in Downtown Albuquerque at the northwest quadrant of Gold Ave and 2nd St. Being located off Central Ave has its perks; mainly the distance from competing nightclubs, avoiding the shut down streets on the weekends and access to surrounding parking lots on the busy weekends. This building is situated among local restaurants, coffee shops, office tenants, and apartments in this dense sector of Albuquerque's urban core.