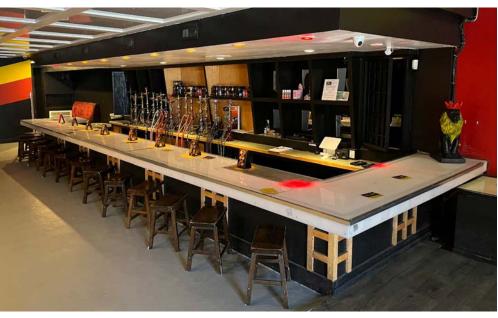

#### PROPERTY OVERVIEW

The Tantra Nightclub has gone by many names over the years but has always been a Downtown Albuquerque staple. This two-story building is a turn-key nightclub operation with an impressive bar, two dance floors, a mezzanine VIP area, and DJ sound stage. The property is in great shape with a recent renovation in 2022, which included service to the roof and HVAC, and still operates on a weekly basis. FF&E can convey with the building purchase if the new owner wants to continue to operate as a nightclub. The property also has the ability to be converted to a restaurant or pub using much of the existing plumbing, bar setup, and walk-ins.