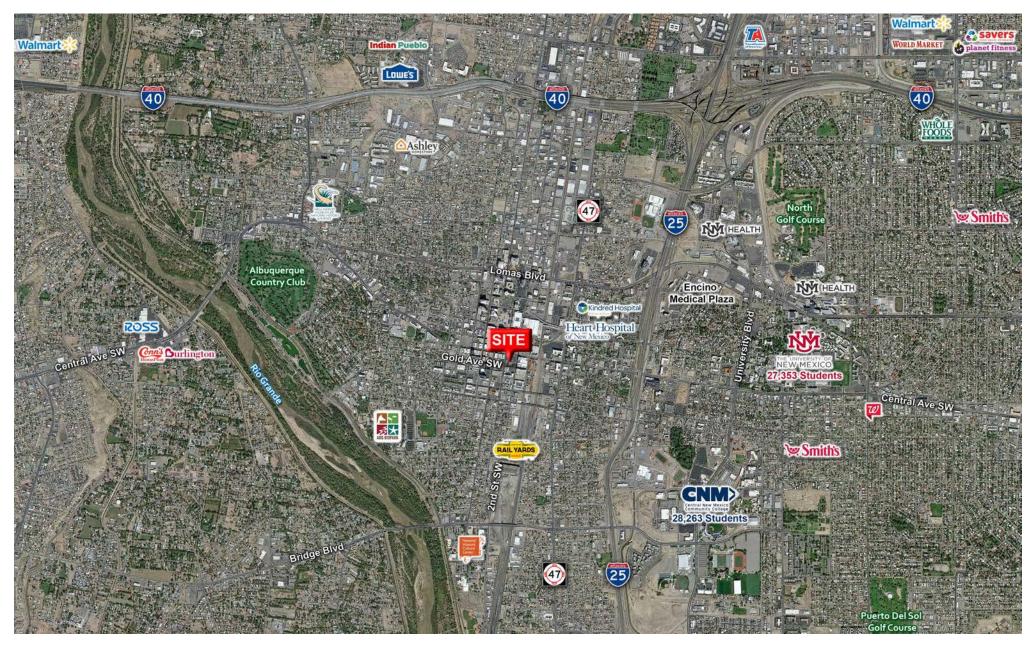

# **AREA TRAFFIC GENERATORS**

#### **LOCATION OVERVIEW**

211 Gold is located in Downtown Albuquerque at the northwest quadrant of Gold Ave and 2nd St. Being located off Central Ave has its perks; mainly the distance from competing nightclubs, avoiding the shut down streets on the weekends and access to surrounding parking lots on the busy weekends. This building is situated among local restaurants, coffee shops, office tenants, and apartments in this dense sector of Albuquerque's urban core.