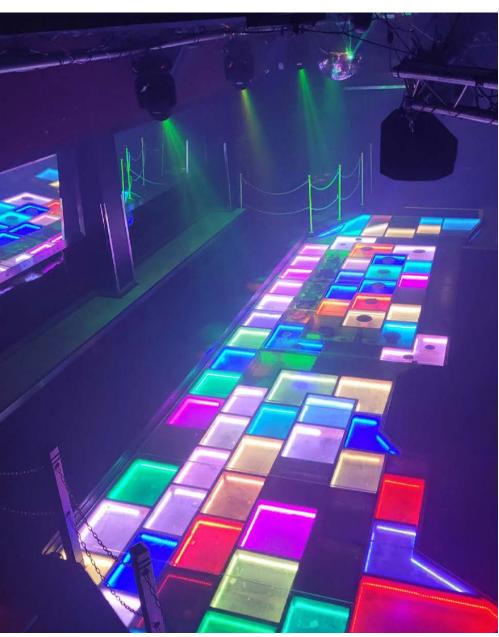

#### PROPERTY OVERVIEW

The Tantra Nightclub has gone by many names over the years but has always been a Downtown Albuquerque staple. This two-story building is a turn-key nightclub operation with an impressive bar, two dance floors, a mezzanine VIP area, and DJ sound stage. The property is in great shape with a recent renovation in 2022, which included service to the roof and HVAC, and still operates on a weekly basis. FF&E can convey with the building purchase if the new owner wants to continue to operate as a nightclub. The property also has the ability to be converted to a restaurant or pub using much of the existing plumbing, bar setup, and walk-ins.