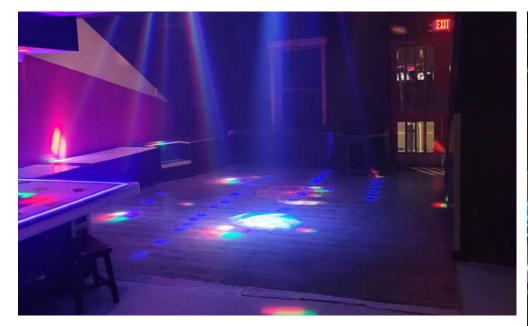

#### PROPERTY OVERVIEW

The Tantra Nightclub has gone by many names over the years but has always been a Downtown Albuquerque staple. This two-story building is a turn-key nightclub operation with an impressive bar, two dance floors, a mezzanine VIP area, and DJ sound stage. The property is in great shape with a recent renovation in 2022, which included service to the roof and HVAC, and still operates on a weekly basis. FF&E can convey with the building purchase if the new owner wants to continue to operate as a nightclub. The property also has the ability to be converted to a restaurant or pub using much of the existing plumbing, bar setup, and walk-ins.