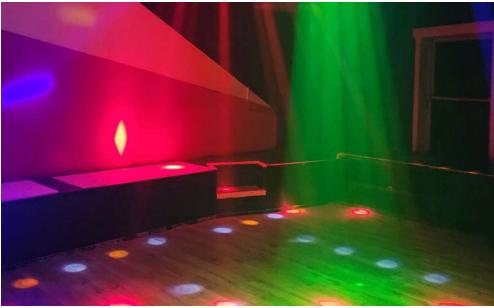

#### PROPERTY OVERVIEW

The Tantra Nightclub has gone by many names over the years but has always been a Downtown Albuquerque staple. This two-story building is a turn-key nightclub operation with an impressive bar, two dance floors, a mezzanine VIP area, and DJ sound stage. The property is in great shape with a recent renovation in 2022, which included service to the roof and HVAC, and still operates on a weekly basis. FF&E can convey with the building purchase if the new owner wants to continue to operate as a nightclub. The property also has the ability to be converted to a restaurant or pub using much of the existing plumbing, bar setup, and walk-ins.