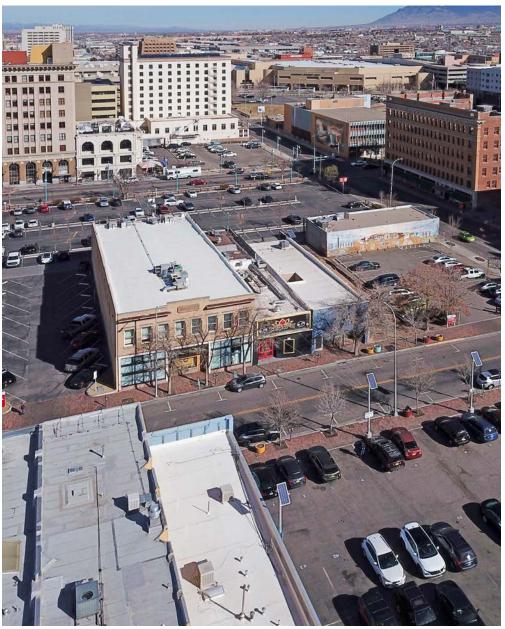

#### **LOCATION OVERVIEW**

211 Gold is located in Downtown Albuquerque at the northwest quadrant of Gold Ave and 2nd St. Being located off Central Ave has its perks; mainly the distance from competing nightclubs, avoiding the shut down streets on the weekends and access to surrounding parking lots on the busy weekends. This building is situated among local restaurants, coffee shops, office tenants, and apartments in this dense sector of Albuquerque's urban core.