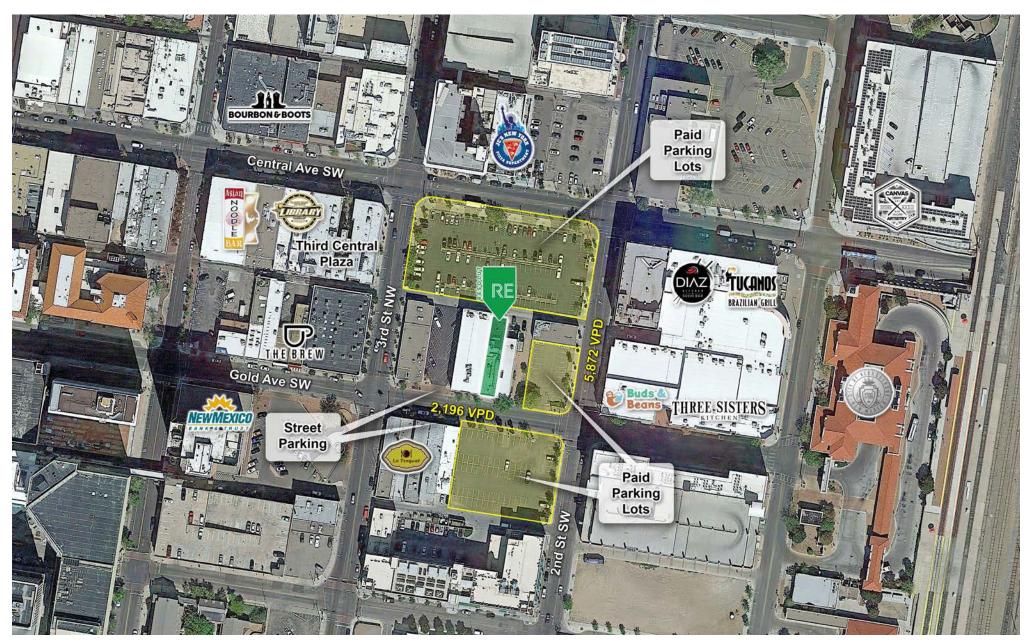

# **AREA TRAFFIC GENERATORS**

## **DEMOGRAPHIC SNAPSHOT 2023**

93,287 POPULATION 3-MILE RADIUS

**\$75,427.00 AVG HH INCOME**3-MILE RADIUS

109,608

DAYTIME POPULATION

3-MILE RADIUS

TRAFFIC COUNTS
Gold Ave: 2,273 VPD
2nd St: 6,242
(Sites USA 2023)

#### **LOCATION OVERVIEW**

211 Gold is located in Downtown Albuquerque at the northwest quadrant of Gold Ave and 2nd St. Being located off Central Ave has its perks; mainly the distance from competing nightclubs, avoiding the shut down streets on the weekends and access to surrounding parking lots on the busy weekends. This building is situated among local restaurants, coffee shops, office tenants, and apartments in this dense sector of Albuquerque's urban core.