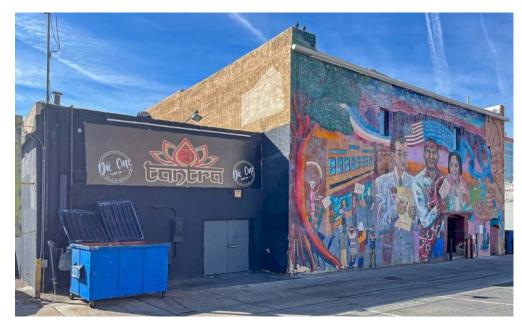

#### PROPERTY OVERVIEW

The Tantra Nightclub has gone by many names over the years but has always been a Downtown Albuquerque staple. This two-story building is a turn-key nightclub operation with an impressive bar, two dance floors, a mezzanine VIP area, and DJ sound stage. The property is in great shape with a recent renovation in 2022, which included service to the roof and HVAC, and still operates on a weekly basis. FF&E can convey with the building purchase if the new owner wants to continue to operate as a nightclub. The property also has the ability to be converted to a restaurant or pub using much of the existing plumbing, bar setup, and walk-ins.

#### **LOCATION OVERVIEW**

211 Gold is located in Downtown Albuquerque at the northwest quadrant of Gold Ave and 2nd St. Being located off Central Ave has its perks; mainly the distance from competing nightclubs, avoiding the shut down streets on the weekends and access to surrounding parking lots on the busy weekends. This building is situated among local restaurants, coffee shops, office tenants, and apartments in this dense sector of Albuquerque's urban core.