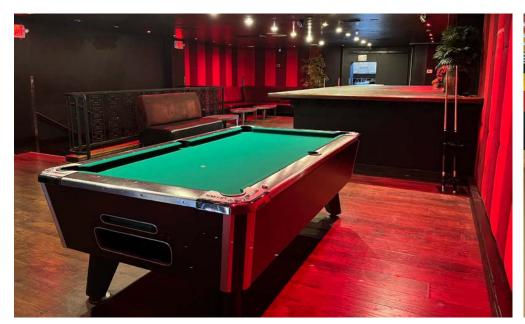

#### PROPERTY OVERVIEW

The Tantra Nightclub has gone by many names over the years but has always been a Downtown Albuquerque staple. This two-story building is a turn-key nightclub operation with an impressive bar, two dance floors, a mezzanine VIP area, and DJ sound stage. The property is in great shape with a recent renovation in 2022, which included service to the roof and HVAC, and still operates on a weekly basis. FF&E can convey with the building purchase if the new owner wants to continue to operate as a nightclub. The property also has the ability to be converted to a restaurant or pub using much of the existing plumbing, bar setup, and walk-ins.