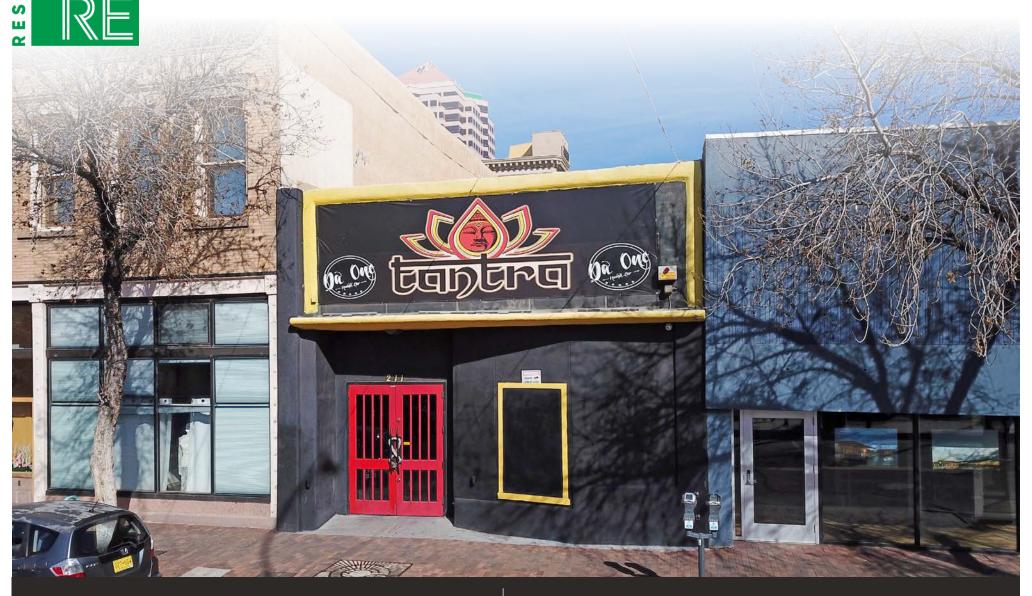

# PREMIER DOWNTOWN NIGHTCLUB/RESTAURANT DESTINATION

NWQ GOLD AVE & 2ND ST 211 GOLD AVENUE SOUTHWEST, ALBUQUERQUE, NM 87102

**100% LEASED** 

0

William Stribling
wstribling@resolutre.com
505.337.0777

Austin Tidwell, CCIM atidwell@resolutre.com 505.337.0777

#### PROPERTY OVERVIEW

The Tantra Nightclub has gone by many names over the years but has always been a Downtown Albuquerque staple. This two-story building is a turn-key nightclub operation with an impressive bar, two dance floors, a mezzanine VIP area, and DJ sound stage. The property is in great shape with a recent renovation in 2022, which included service to the roof and HVAC, and still operates on a weekly basis. FF&E can convey with the building purchase if the new owner wants to continue to operate as a nightclub. The property also has the ability to be converted to a restaurant or pub using much of the existing plumbing, bar setup, and walk-ins.

#### **LOCATION OVERVIEW**

211 Gold is located in Downtown Albuquerque at the northwest quadrant of Gold Ave and 2nd St. Being located off Central Ave has its perks; mainly the distance from competing nightclubs, avoiding the shut down streets on the weekends and access to surrounding parking lots on the busy weekends. This building is situated among local restaurants, coffee shops, office tenants, and apartments in this dense sector of Albuquerque's urban core.