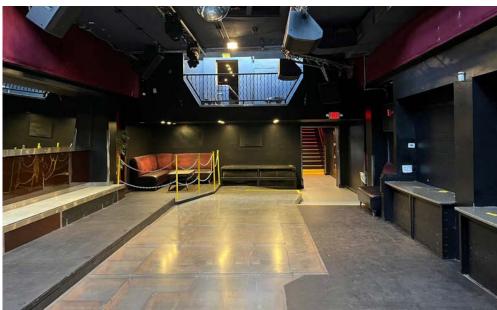

#### PROPERTY OVERVIEW

The Tantra Nightclub has gone by many names over the years but has always been a Downtown Albuquerque staple. This two-story building is a turn-key nightclub operation with an impressive bar, two dance floors, a mezzanine VIP area, and DJ sound stage. The property is in great shape with a recent renovation in 2022, which included service to the roof and HVAC, and still operates on a weekly basis. FF&E can convey with the building purchase if the new owner wants to continue to operate as a nightclub. The property also has the ability to be converted to a restaurant or pub using much of the existing plumbing, bar setup, and walk-ins.