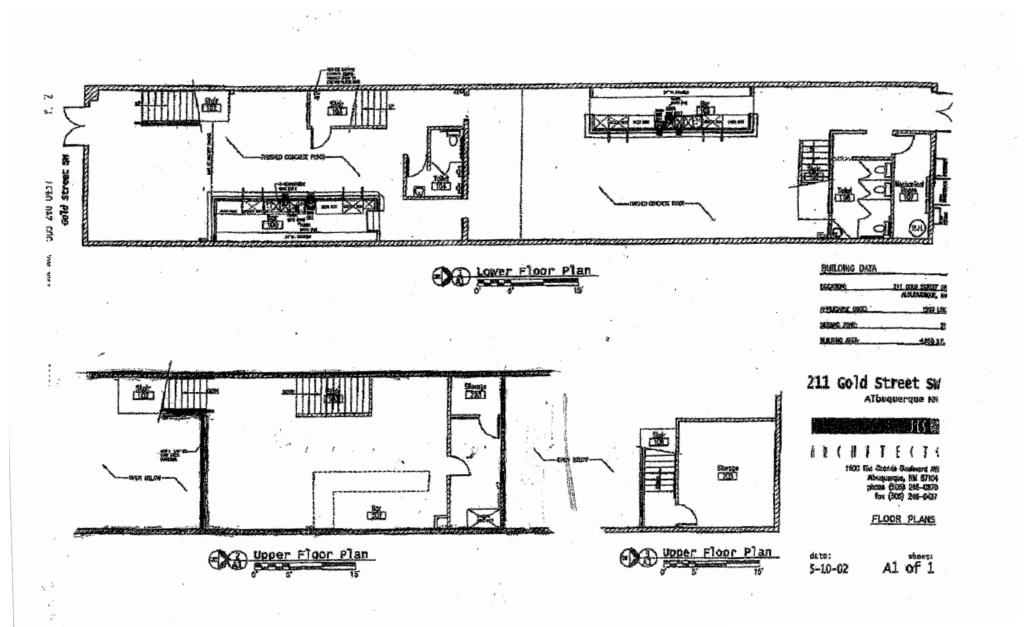

#### **PROPERTY OVERVIEW**

Available SF: 100% Leased

Lot Size: 0.0815

Zoning: MX-FB-UD

Submarket: Downtown

The information contained herein was obtained from sources deemed reliable; however, RESOLUT RE makes no guaranties, warranties or representations to the completeness or accuracy thereof. The presentation of this real estate information is subject to errors; omissions; change of price; prior sale or lease; or withdrawal without notice. RESOLUT RE, which provides real estate brokerage services, is a division of Reliance Retail, LLC, a Texas Limited Liability Company.