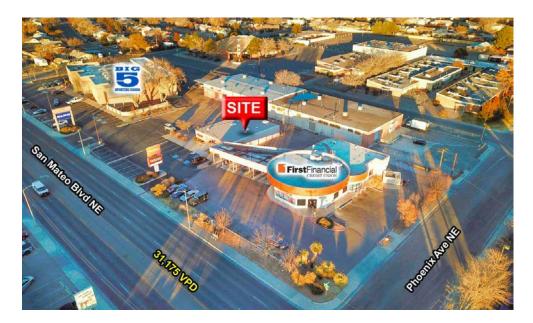

## **AREA TRAFFIC GENERATORS**

## **DEMOGRAPHIC SNAPSHOT** 2022

116,101 POPULATION 3-MILE RADIUS

\$64,224.00 AVG HH INCOME 3-MILE RADIUS

168,324

DAYTIME POPULATION

3-MILE RADIUS

TRAFFIC COUNTS
San Mateo: 31,175 VPD
Menaul: 27,398 VPD
(Sites USA 2022)

### **LOCATION OVERVIEW**

2708 San Mateo is located one block north of the Menaul/ San Mateo intersection along San Mateo Blvd. This building is less than 3 minutes from the I-40/ San Mateo interesection in Albuquerque's NE Heights. Property is 5-minute drivetime to Albuquerque Uptown.