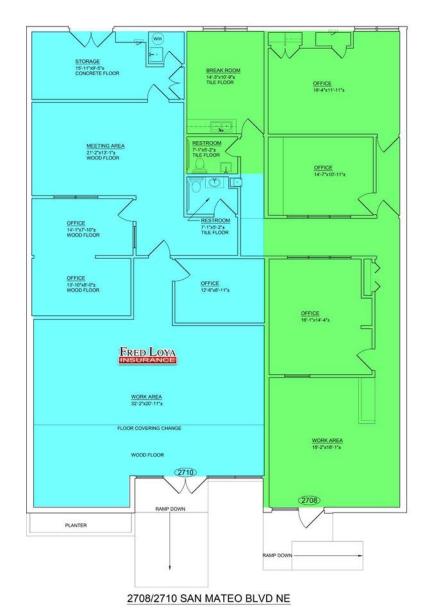

#### AREA CALCULATIONS:

| 2708 AREA  | 1602.88 SQ. FT. |
|------------|-----------------|
| 2710 AREA  | 1901.10 SQ. FT. |
| TOTAL AREA | 3503.98 SQ. FT. |