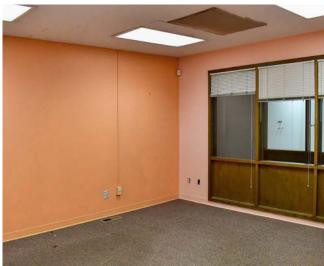

### PROPERTY OVERVIEW

2708 San Mateo is a 3,503 SF, two tenant retail/office building located in the NE Heights. Current tenant (Fred Loya) occupies 1901 SF, lease expired in September of 2025. Vacancy totals 1,602 SF an is currently an office buildout. If vacancy is leased at \$14.00 PSF (market rent), then potential NOI for the whole building is \$49,526.00. This property is highly visible to San Mateo and has a large monument sign that is grandfathered with the City of Albuquerque. Vacancy is currently built out with 3 offices & a breakroom/restroom. Property is ideal for an investor or owner/occupant for sale, or could be leased.