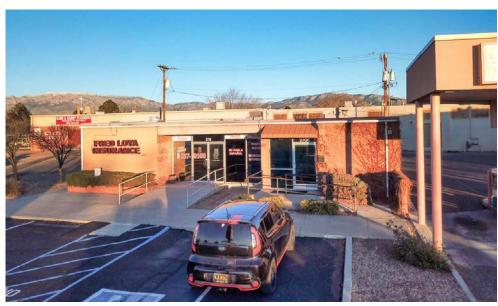

### PROPERTY OVERVIEW

2708 San Mateo is a 3,503 SF, two tenant retail/office building located in the NE Heights. Current tenant (Fred Loya) occupies 1901 SF, lease expired in September of 2025. Vacancy totals 1,602 SF an is currently an office buildout. If vacancy is leased at \$14.00 PSF (market rent), then potential NOI for the whole building is \$49,526.00. This property is highly visible to San Mateo and has a large monument sign that is grandfathered with the City of Albuquerque. Vacancy is currently built out with 3 offices & a breakroom/restroom. Property is ideal for an investor or owner/occupant for sale, or could be leased.

### **PROPERTY OVERVIEW**

Sale Price: SOLD

Zoning: MX-M

Submarket: NE Heights