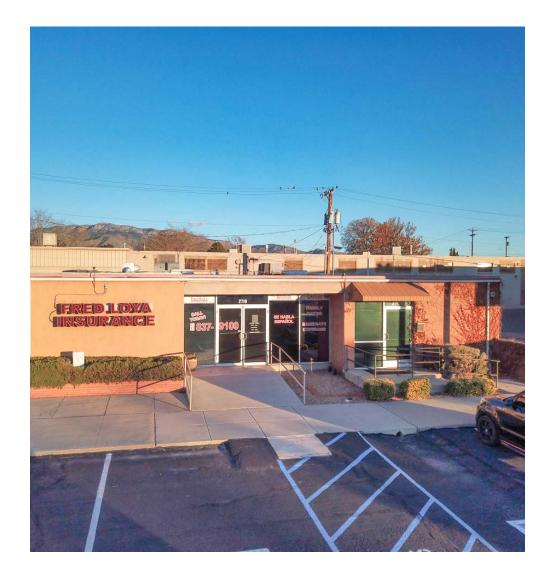

### PROPERTY OVERVIEW

2708 San Mateo is a 3,503 SF, two tenant retail/office building located in the NE Heights. Current tenant (Fred Loya) occupies 1901 SF, lease expired in September of 2025. Vacancy totals 1,602 SF an is currently an office buildout. If vacancy is leased at \$14.00 PSF (market rent), then potential NOI for the whole building is \$49,526.00. This property is highly visible to San Mateo and has a large monument sign that is grandfathered with the City of Albuquerque. Vacancy is currently built out with 3 offices & a breakroom/restroom. Property is ideal for an investor or owner/occupant for sale, or could be leased.