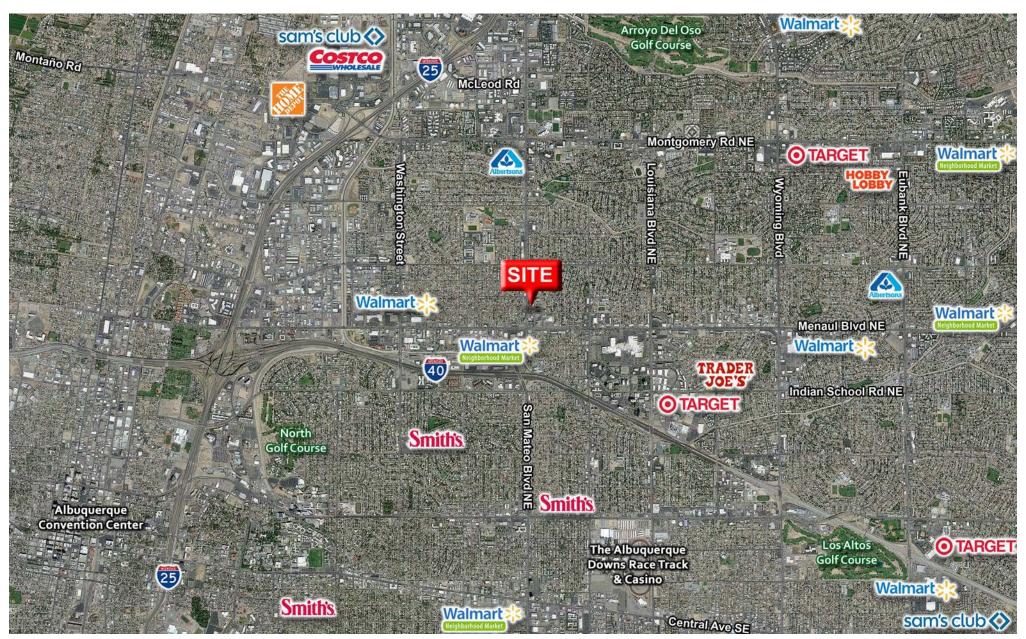

## **AREA TRAFFIC GENERATORS**

### **LOCATION OVERVIEW**

2708 San Mateo is located one block north of the Menaul/ San Mateo intersection along San Mateo Blvd. This building is less than 3 minutes from the I-40/ San Mateo interesection in Albuquerque's NE Heights. Property is 5-minute drivetime to Albuquerque Uptown.