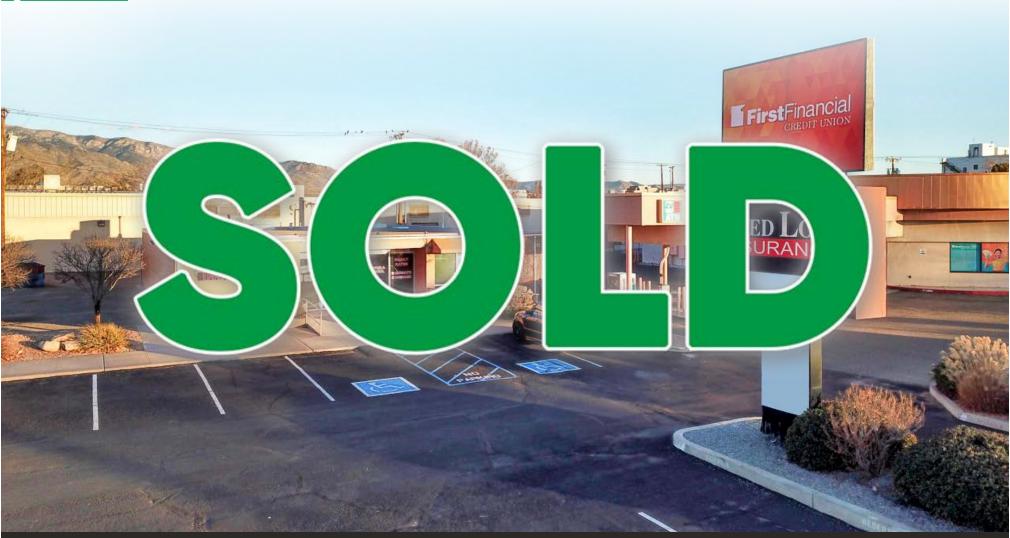

# STAND-ALONE ON SAN MATEO

NEC SAN MATEO & PHOENIX

2708-2710 SAN MATEO BOULEVARD NORTHEAST, ALBUQUERQUE, NM 87110

SOLD

**TOTAL SF: 3,503 SF** 

**Daniel Kearney** dkearney@resolutre.com atidwell@resolutre.com 505.337.0777

### PROPERTY OVERVIEW

2708 San Mateo is a 3,503 SF, two tenant retail/office building located in the NE Heights. Current tenant (Fred Loya) occupies 1901 SF, lease expired in September of 2025. Vacancy totals 1,602 SF an is currently an office buildout. If vacancy is leased at \$14.00 PSF (market rent), then potential NOI for the whole building is \$49,526.00. This property is highly visible to San Mateo and has a large monument sign that is grandfathered with the City of Albuquerque. Vacancy is currently built out with 3 offices & a breakroom/restroom. Property is ideal for an investor or owner/occupant for sale, or could be leased.