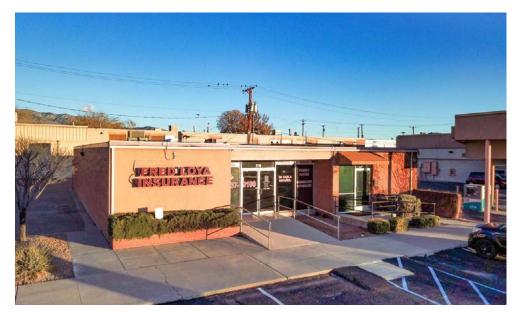

### PROPERTY OVERVIEW

2708 San Mateo is a 3,503 SF, two tenant retail/office building located in the NE Heights. Current tenant (Fred Loya) occupies 1901 SF, lease expired in September of 2025. Vacancy totals 1,602 SF an is currently an office buildout. If vacancy is leased at \$14.00 PSF (market rent), then potential NOI for the whole building is \$49,526.00. This property is highly visible to San Mateo and has a large monument sign that is grandfathered with the City of Albuquerque. Vacancy is currently built out with 3 offices & a breakroom/restroom. Property is ideal for an investor or owner/occupant for sale, or could be leased.