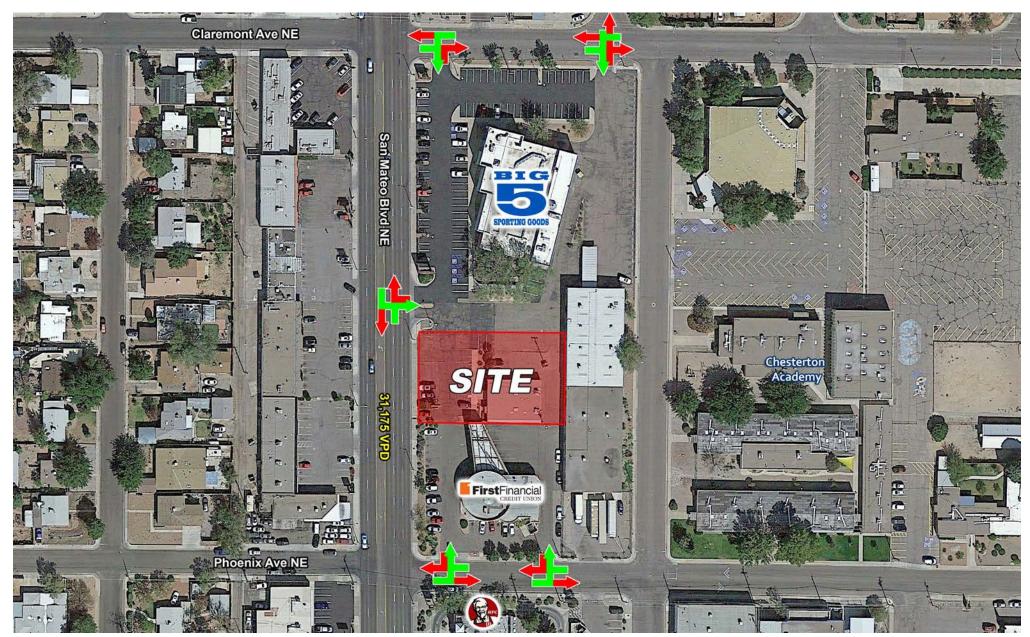

## **AREA TRAFFIC GENERATORS**

## **DEMOGRAPHIC SNAPSHOT** 2022

116,101 POPULATION 3-MILE RADIUS

\$64,224.00 AVG HH INCOME 3-MILE RADIUS

168,324

DAYTIME POPULATION

3-MILE RADIUS

TRAFFIC COUNTS
San Mateo: 31,175 VPD
Menaul: 27,398 VPD
(Sites USA 2022)

### **LOCATION OVERVIEW**

2708 San Mateo is located one block north of the Menaul/ San Mateo intersection along San Mateo Blvd. This building is less than 3 minutes from the I-40/ San Mateo interesection in Albuquerque's NE Heights. Property is 5-minute drivetime to Albuquerque Uptown.