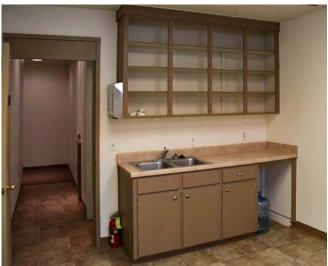

### PROPERTY OVERVIEW

2708 San Mateo is a 3,503 SF, two tenant retail/office building located in the NE Heights. Current tenant (Fred Loya) occupies 1901 SF, lease expired in September of 2025. Vacancy totals 1,602 SF an is currently an office buildout. If vacancy is leased at \$14.00 PSF (market rent), then potential NOI for the whole building is \$49,526.00. This property is highly visible to San Mateo and has a large monument sign that is grandfathered with the City of Albuquerque. Vacancy is currently built out with 3 offices & a breakroom/restroom. Property is ideal for an investor or owner/occupant for sale, or could be leased.