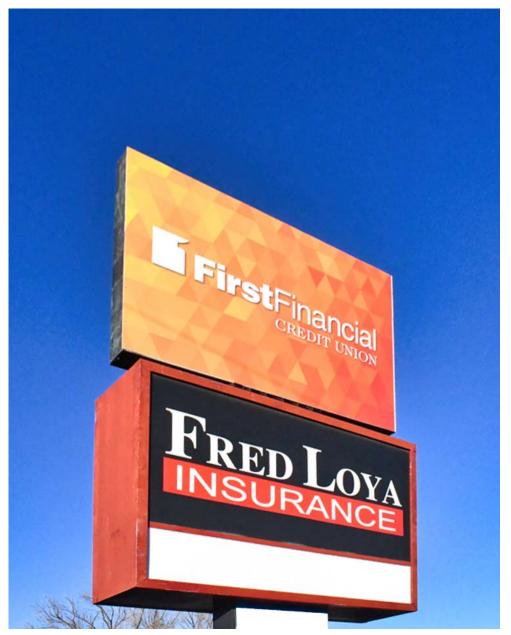

### **PROPERTY HIGHLIGHTS**

- · Highly Visible to San Mateo Blvd.
- 1,602 SF Vacant Office Buildout
- 1,901 SF Occupied Fred Loya
- \$49,206 Potential NOI
- Large Monument Sign (10'x8')
- Left in / Left out access
- MX-M Zoning
- 95' Frontage
- 0.30 Acres

### PROPERTY OVERVIEW

2708 San Mateo is a 3,503 SF, two tenant retail/office building located in the NE Heights. Current tenant (Fred Loya) occupies 1901 SF, lease expired in September of 2025. Vacancy totals 1,602 SF an is currently an office buildout. If vacancy is leased at \$14.00 PSF (market rent), then potential NOI for the whole building is \$49,526.00. This property is highly visible to San Mateo and has a large monument sign that is grandfathered with the City of Albuquerque. Vacancy is currently built out with 3 offices & a breakroom/restroom. Property is ideal for an investor or owner/occupant for sale, or could be leased.