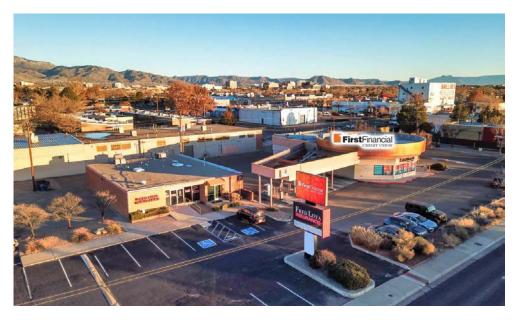

# STAND-ALONE ON SAN MATEO

NEC SAN MATEO & PHOENIX

2708-2710 SAN MATEO BOULEVARD NORTHEAST, ALBUQUERQUE, NM 87110

SOLD

**TOTAL SF: 3,503 SF** 

**Daniel Kearney** dkearney@resolutre.com atidwell@resolutre.com 505.337.0777

### **PROPERTY HIGHLIGHTS**

- · Highly Visible to San Mateo Blvd.
- 1,602 SF Vacant Office Buildout
- 1,901 SF Occupied Fred Loya
- \$49,206 Potential NOI
- Large Monument Sign (10'x8')
- Left in / Left out access
- MX-M Zoning
- 95' Frontage
- 0.30 Acres

### PROPERTY OVERVIEW

2708 San Mateo is a 3,503 SF, two tenant retail/office building located in the NE Heights. Current tenant (Fred Loya) occupies 1901 SF, lease expired in September of 2025. Vacancy totals 1,602 SF an is currently an office buildout. If vacancy is leased at \$14.00 PSF (market rent), then potential NOI for the whole building is \$49,526.00. This property is highly visible to San Mateo and has a large monument sign that is grandfathered with the City of Albuquerque. Vacancy is currently built out with 3 offices & a breakroom/restroom. Property is ideal for an investor or owner/occupant for sale, or could be leased.