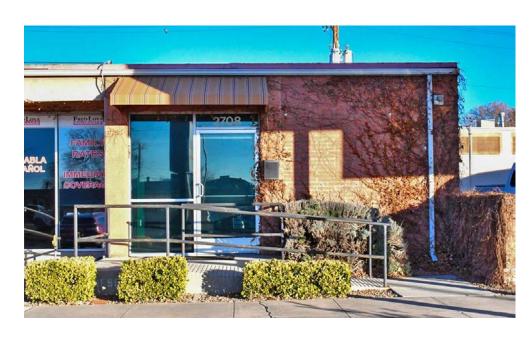

# STAND-ALONE ON SAN MATEO

NEC SAN MATEO & PHOENIX

2708-2710 SAN MATEO BOULEVARD NORTHEAST, ALBUQUERQUE, NM 87110

SOLD

**TOTAL SF: 3,503 SF** 

**Daniel Kearney** dkearney@resolutre.com atidwell@resolutre.com 505.337.0777

### PROPERTY OVERVIEW

2708 San Mateo is a 3,503 SF, two tenant retail/office building located in the NE Heights. Current tenant (Fred Loya) occupies 1901 SF, lease expired in September of 2025. Vacancy totals 1,602 SF an is currently an office buildout. If vacancy is leased at \$14.00 PSF (market rent), then potential NOI for the whole building is \$49,526.00. This property is highly visible to San Mateo and has a large monument sign that is grandfathered with the City of Albuquerque. Vacancy is currently built out with 3 offices & a breakroom/restroom. Property is ideal for an investor or owner/occupant for sale, or could be leased.

### **LOCATION OVERVIEW**

2708 San Mateo is located one block north of the Menaul/ San Mateo intersection along San Mateo Blvd. This building is less than 3 minutes from the I-40/ San Mateo interesection in Albuquerque's NE Heights. Property is 5-minute drivetime to Albuquerque Uptown.