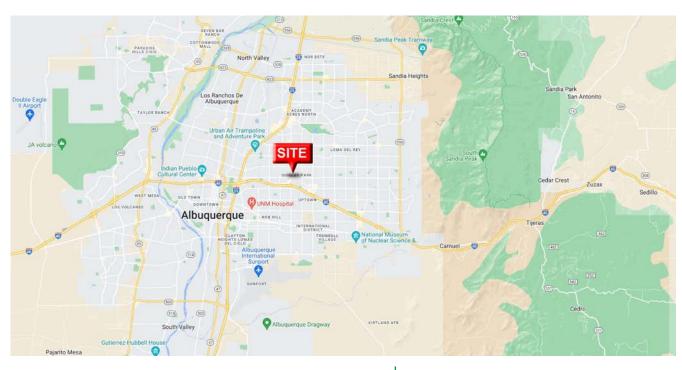

### **LOCATION OVERVIEW**

2708 San Mateo is located one block north of the Menaul/ San Mateo intersection along San Mateo Blvd. This building is less than 3 minutes from the I-40/ San Mateo interesection in Albuquerque's NE Heights. Property is 5-minute drivetime to Albuquerque Uptown.