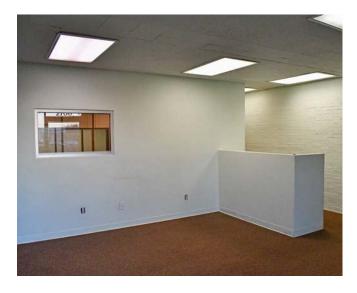

### PROPERTY OVERVIEW

2708 San Mateo is a 3,503 SF, two tenant retail/office building located in the NE Heights. Current tenant (Fred Loya) occupies 1901 SF, lease expired in September of 2025. Vacancy totals 1,602 SF an is currently an office buildout. If vacancy is leased at \$14.00 PSF (market rent), then potential NOI for the whole building is \$49,526.00. This property is highly visible to San Mateo and has a large monument sign that is grandfathered with the City of Albuquerque. Vacancy is currently built out with 3 offices & a breakroom/restroom. Property is ideal for an investor or owner/occupant for sale, or could be leased.