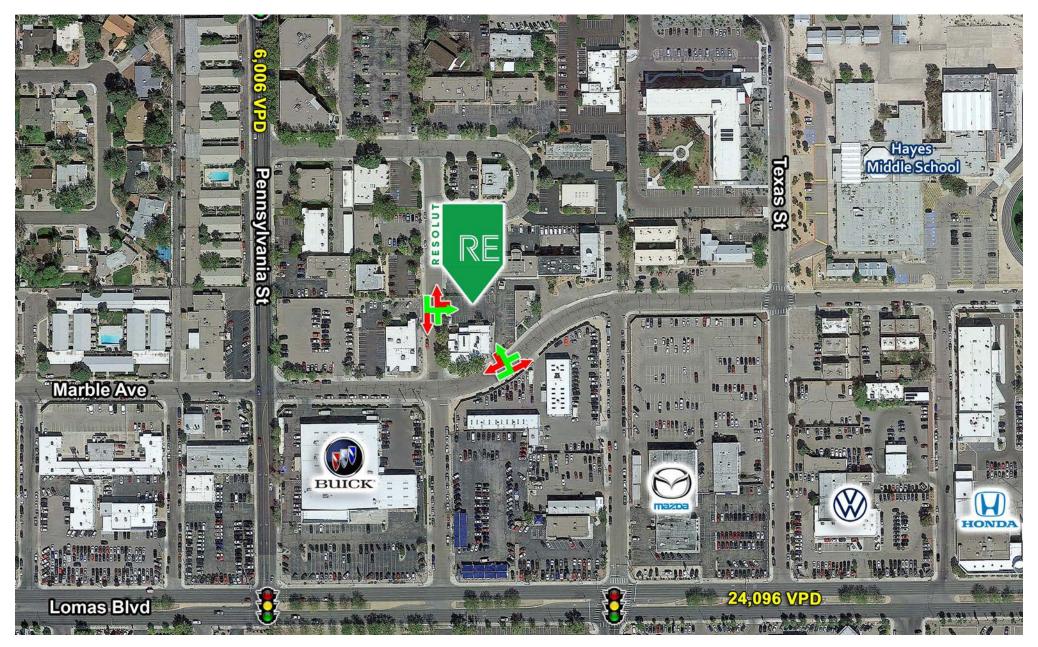

### **TRAFFIC COUNTS**

Pennsylvania: 6,006 VPD Lomas Blvd: 24,096 VPD (Costar 2022)

#### **LOCATION OVERVIEW**

Located within an office-heavy immediate neighborhood, 1100 Rhode Island is just a mile and a half from retail and shopping amenities located within the Uptown Submarket. The building is tucked within the Pennsylvania Circle Loop, which is made up of a collection of office buildings that are home to dental groups, CPAs, architects, non-profits and contractors. The building has great curb appeal with frontage on both Rhode Island and Marble and features 24 parking spaces with direct access to the building's entrance.