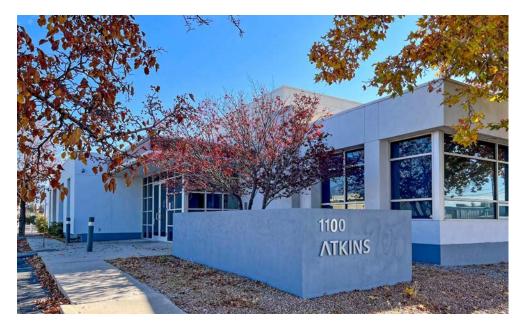

#### **PROPERTY OVERVIEW**

1100 Rhode Island is a modern, high tech, high security freestanding office building located just minutes from the Uptown Submarket. The property is made up of 16 hard-walled offices, 2 conference rooms, a full kitchen/breakroom, a temperature-controlled server room and a large reception area; all configured around a convenient raceway. The building is great for a single occupant or can shared between two tenants with separate entrances and shared restrooms and break area already ideally laid out. This office benefits from great natural light, large trees and landscaped areas that any business would be proud to call home.

#### **LOCATION OVERVIEW**

Located within an office-heavy immediate neighborhood, 1100 Rhode Island is just a mile and a half from retail and shopping amenities located within the Uptown Submarket. The building is tucked within the Pennsylvania Circle Loop, which is made up of a collection of office buildings that are home to dental groups, CPAs, architects, non-profits and contractors. The building has great curb appeal with frontage on both Rhode Island and Marble and features 24 parking spaces with direct access to the building's entrance.