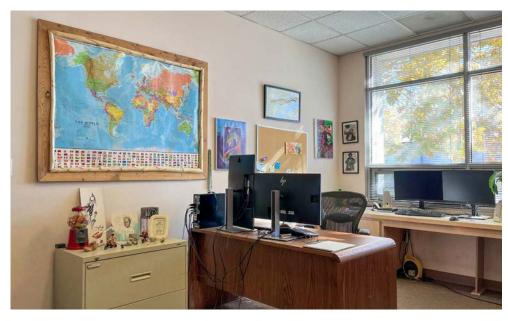

#### **PROPERTY OVERVIEW**

1100 Rhode Island is a modern, high tech, high security freestanding office building located just minutes from the Uptown Submarket. The property is made up of 16 hard-walled offices, 2 conference rooms, a full kitchen/breakroom, a temperature-controlled server room and a large reception area; all configured around a convenient raceway. The building is great for a single occupant or can shared between two tenants with separate entrances and shared restrooms and break area already ideally laid out. This office benefits from great natural light, large trees and landscaped areas that any business would be proud to call home.