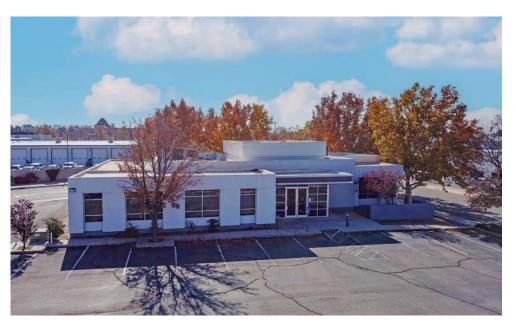

# **TURN-KEY FREESTANDING OFFICE**

NEC RHODE ISLAND & MARBLE

1100 Rhode Island Street Northeast | Albuquerque, NM 87110

**SOLD** 

Austin Tidwell, CCIM atidwell@resolutre.com 505.337.0777

**Daniel Kearney** dkearney@resolutre.com 505.337.0777

#### **PROPERTY OVERVIEW**

1100 Rhode Island is a modern, high tech, high security freestanding office building located just minutes from the Uptown Submarket. The property is made up of 16 hard-walled offices, 2 conference rooms, a full kitchen/breakroom, a temperature-controlled server room and a large reception area; all configured around a convenient raceway. The building is great for a single occupant or can shared between two tenants with separate entrances and shared restrooms and break area already ideally laid out. This office benefits from great natural light, large trees and landscaped areas that any business would be proud to call home.