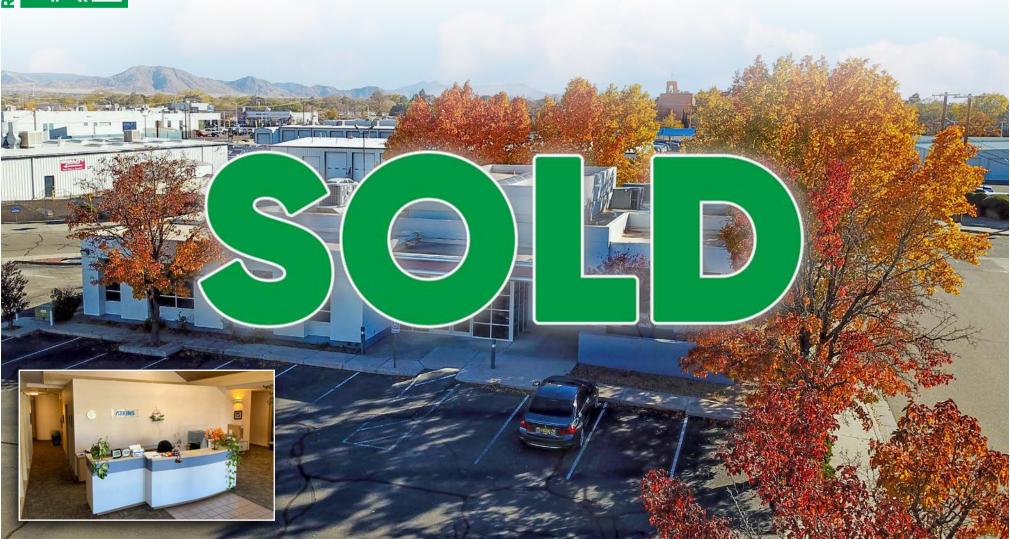

# **TURN-KEY FREESTANDING OFFICE**

NEC RHODE ISLAND & MARBLE

1100 Rhode Island Street Northeast | Albuquerque, NM 87110

**SOLD** 

Austin Tidwell, CCIM atidwell@resolutre.com 505.337.0777

**Daniel Kearney** dkearney@resolutre.com 505.337.0777

#### **PROPERTY OVERVIEW**

1100 Rhode Island is a modern, high tech, high security freestanding office building located just minutes from the Uptown Submarket. The property is made up of 16 hard-walled offices, 2 conference rooms, a full kitchen/breakroom, a temperature-controlled server room and a large reception area; all configured around a convenient raceway. The building is great for a single occupant or can shared between two tenants with separate entrances and shared restrooms and break area already ideally laid out. This office benefits from great natural light, large trees and landscaped areas that any business would be proud to call home.

#### **LOCATION OVERVIEW**

Located within an office-heavy immediate neighborhood, 1100 Rhode Island is just a mile and a half from retail and shopping amenities located within the Uptown Submarket. The building is tucked within the Pennsylvania Circle Loop, which is made up of a collection of office buildings that are home to dental groups, CPAs, architects, non-profits and contractors. The building has great curb appeal with frontage on both Rhode Island and Marble and features 24 parking spaces with direct access to the building's entrance.