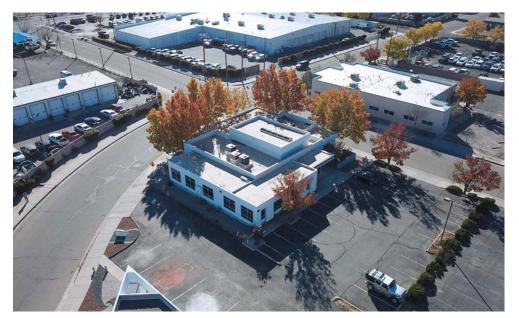

#### **PROPERTY OVERVIEW**

1100 Rhode Island is a modern, high tech, high security freestanding office building located just minutes from the Uptown Submarket. The property is made up of 16 hard-walled offices, 2 conference rooms, a full kitchen/breakroom, a temperature-controlled server room and a large reception area; all configured around a convenient raceway. The building is great for a single occupant or can shared between two tenants with separate entrances and shared restrooms and break area already ideally laid out. This office benefits from great natural light, large trees and landscaped areas that any business would be proud to call home.

#### **LOCATION OVERVIEW**

Located within an office-heavy immediate neighborhood, 1100 Rhode Island is just a mile and a half from retail and shopping amenities located within the Uptown Submarket. The building is tucked within the Pennsylvania Circle Loop, which is made up of a collection of office buildings that are home to dental groups, CPAs, architects, non-profits and contractors. The building has great curb appeal with frontage on both Rhode Island and Marble and features 24 parking spaces with direct access to the building's entrance.