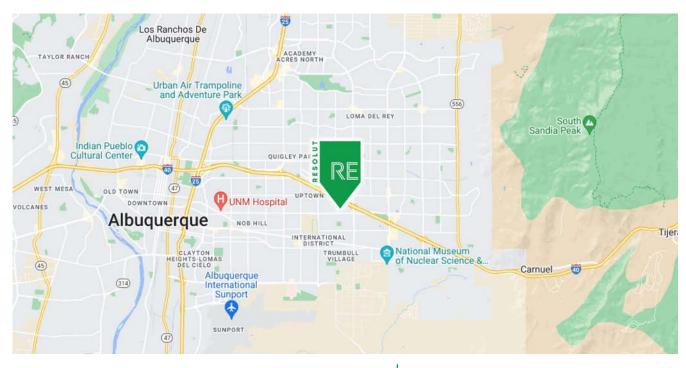

### **AREA TRAFFIC GENERATORS**

#### **LOCATION OVERVIEW**

Located within an office-heavy immediate neighborhood, 1100 Rhode Island is just a mile and a half from retail and shopping amenities located within the Uptown Submarket. The building is tucked within the Pennsylvania Circle Loop, which is made up of a collection of office buildings that are home to dental groups, CPAs, architects, non-profits and contractors. The building has great curb appeal with frontage on both Rhode Island and Marble and features 24 parking spaces with direct access to the building's entrance.