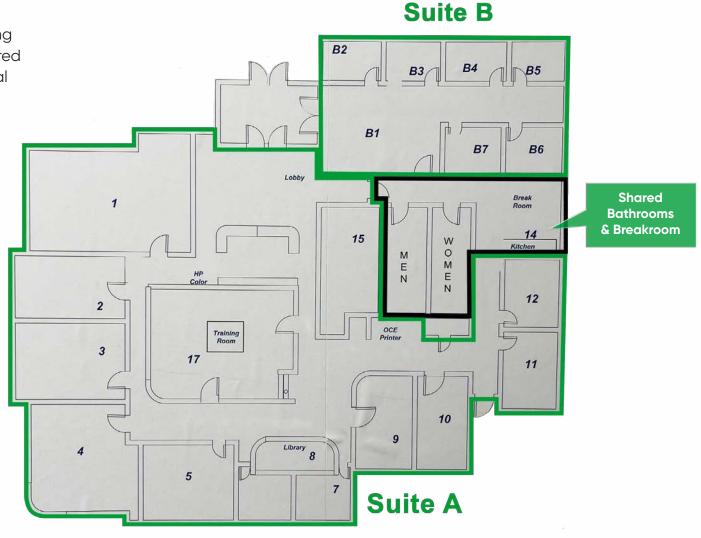

# **Two Tenant Option**

## **Description:**

Options to lease freestanding building or break up for two tenants with shared bathrooms, breakroom and individual entrances.

The information contained herein was obtained from sources deemed reliable; however, RESOLUT RE makes no guaranties, warranties or representations to the completeness or accuracy thereof. The presentation of this real estate information is subject to errors; omissions; change of price; prior sale or lease; or withdrawal without notice. RESOLUT RE, which provides real estate brokerage services, is a division of Reliance Retail, LLC, a Texas Limited Liability Company.

#### **PROPERTY OVERVIEW**

1100 Rhode Island is a modern, high tech, high security freestanding office building located just minutes from the Uptown Submarket. The property is made up of 16 hard-walled offices, 2 conference rooms, a full kitchen/breakroom, a temperature-controlled server room and a large reception area; all configured around a convenient raceway. The building is great for a single occupant or can shared between two tenants with separate entrances and shared restrooms and break area already ideally laid out. This office benefits from great natural light, large trees and landscaped areas that any business would be proud to call home.