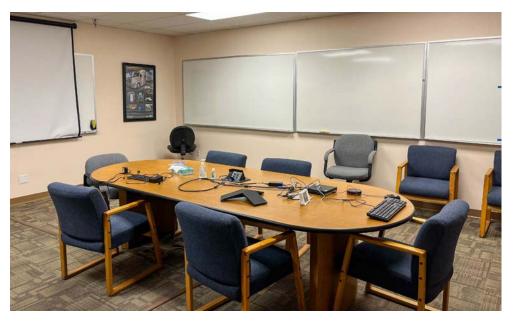

#### **PROPERTY OVERVIEW**

1100 Rhode Island is a modern, high tech, high security freestanding office building located just minutes from the Uptown Submarket. The property is made up of 16 hard-walled offices, 2 conference rooms, a full kitchen/breakroom, a temperature-controlled server room and a large reception area; all configured around a convenient raceway. The building is great for a single occupant or can shared between two tenants with separate entrances and shared restrooms and break area already ideally laid out. This office benefits from great natural light, large trees and landscaped areas that any business would be proud to call home.