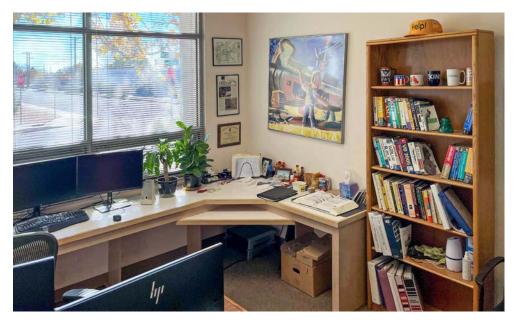

#### **PROPERTY OVERVIEW**

1100 Rhode Island is a modern, high tech, high security freestanding office building located just minutes from the Uptown Submarket. The property is made up of 16 hard-walled offices, 2 conference rooms, a full kitchen/breakroom, a temperature-controlled server room and a large reception area; all configured around a convenient raceway. The building is great for a single occupant or can shared between two tenants with separate entrances and shared restrooms and break area already ideally laid out. This office benefits from great natural light, large trees and landscaped areas that any business would be proud to call home.