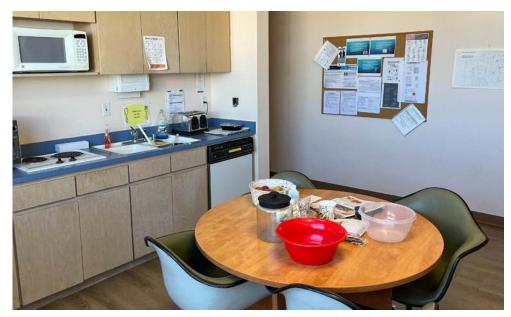

#### **PROPERTY OVERVIEW**

1100 Rhode Island is a modern, high tech, high security freestanding office building located just minutes from the Uptown Submarket. The property is made up of 16 hard-walled offices, 2 conference rooms, a full kitchen/breakroom, a temperature-controlled server room and a large reception area; all configured around a convenient raceway. The building is great for a single occupant or can shared between two tenants with separate entrances and shared restrooms and break area already ideally laid out. This office benefits from great natural light, large trees and landscaped areas that any business would be proud to call home.