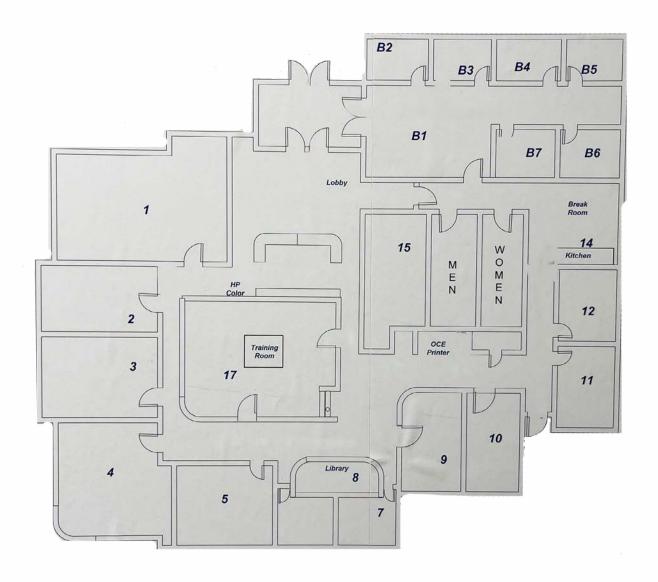

# **Single Tenant Option**

#### **PROPERTY OVERVIEW**

1100 Rhode Island is a modern, high tech, high security freestanding office building located just minutes from the Uptown Submarket. The property is made up of 16 hard-walled offices, 2 conference rooms, a full kitchen/breakroom, a temperature-controlled server room and a large reception area; all configured around a convenient raceway. The building is great for a single occupant or can shared between two tenants with separate entrances and shared restrooms and break area already ideally laid out. This office benefits from great natural light, large trees and landscaped areas that any business would be proud to call home.