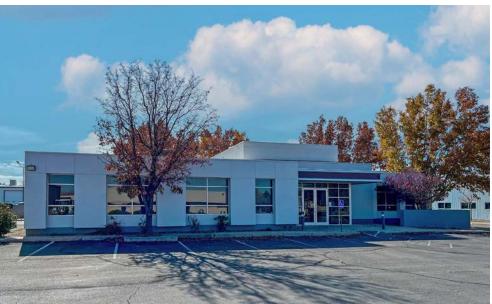

#### **PROPERTY OVERVIEW**

1100 Rhode Island is a modern, high tech, high security freestanding office building located just minutes from the Uptown Submarket. The property is made up of 16 hard-walled offices, 2 conference rooms, a full kitchen/breakroom, a temperature-controlled server room and a large reception area; all configured around a convenient raceway. The building is great for a single occupant or can shared between two tenants with separate entrances and shared restrooms and break area already ideally laid out. This office benefits from great natural light, large trees and landscaped areas that any business would be proud to call home.

#### **LOCATION OVERVIEW**

Located within an office-heavy immediate neighborhood, 1100 Rhode Island is just a mile and a half from retail and shopping amenities located within the Uptown Submarket. The building is tucked within the Pennsylvania Circle Loop, which is made up of a collection of office buildings that are home to dental groups, CPAs, architects, non-profits and contractors. The building has great curb appeal with frontage on both Rhode Island and Marble and features 24 parking spaces with direct access to the building's entrance.