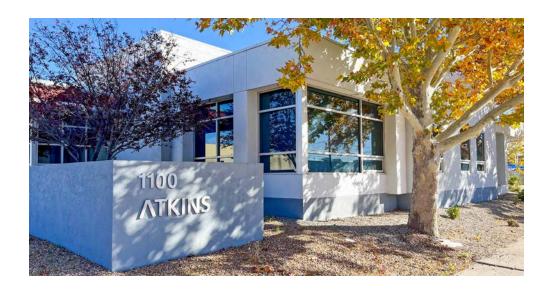

#### **PROPERTY OVERVIEW**

1100 Rhode Island is a modern, high tech, high security freestanding office building located just minutes from the Uptown Submarket. The property is made up of 16 hard-walled offices, 2 conference rooms, a full kitchen/breakroom, a temperature-controlled server room and a large reception area; all configured around a convenient raceway. The building is great for a single occupant or can shared between two tenants with separate entrances and shared restrooms and break area already ideally laid out. This office benefits from great natural light, large trees and landscaped areas that any business would be proud to call home.

#### **LOCATION OVERVIEW**

Located within an office-heavy immediate neighborhood, 1100 Rhode Island is just a mile and a half from retail and shopping amenities located within the Uptown Submarket. The building is tucked within the Pennsylvania Circle Loop, which is made up of a collection of office buildings that are home to dental groups, CPAs, architects, non-profits and contractors. The building has great curb appeal with frontage on both Rhode Island and Marble and features 24 parking spaces with direct access to the building's entrance.