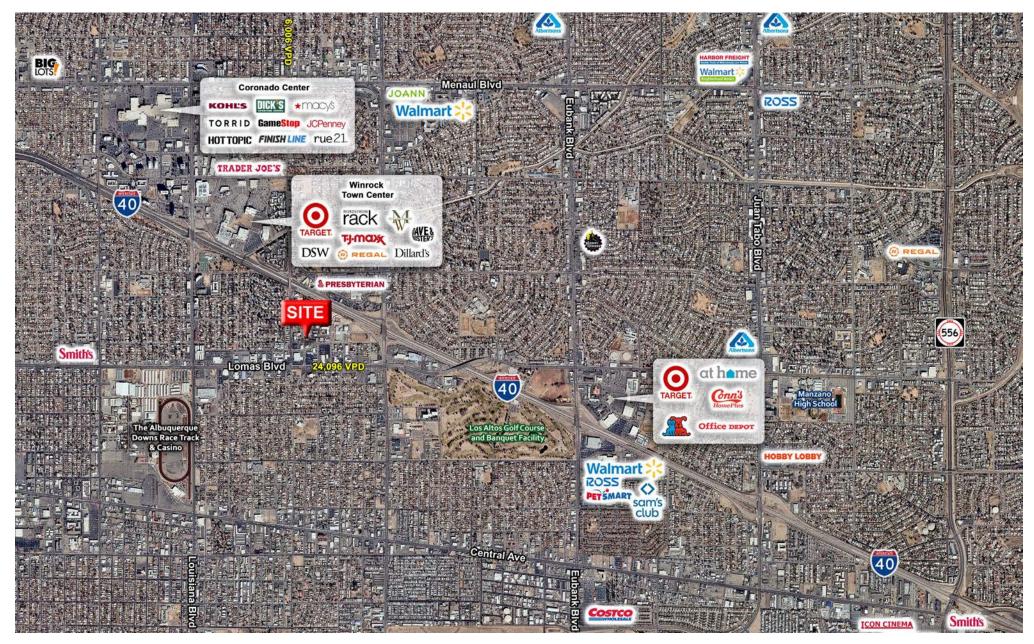

### **AREA TRAFFIC GENERATORS**

#### **LOCATION OVERVIEW**

Located within an office-heavy immediate neighborhood, 1100 Rhode Island is just a mile and a half from retail and shopping amenities located within the Uptown Submarket. The building is tucked within the Pennsylvania Circle Loop, which is made up of a collection of office buildings that are home to dental groups, CPAs, architects, non-profits and contractors. The building has great curb appeal with frontage on both Rhode Island and Marble and features 24 parking spaces with direct access to the building's entrance.