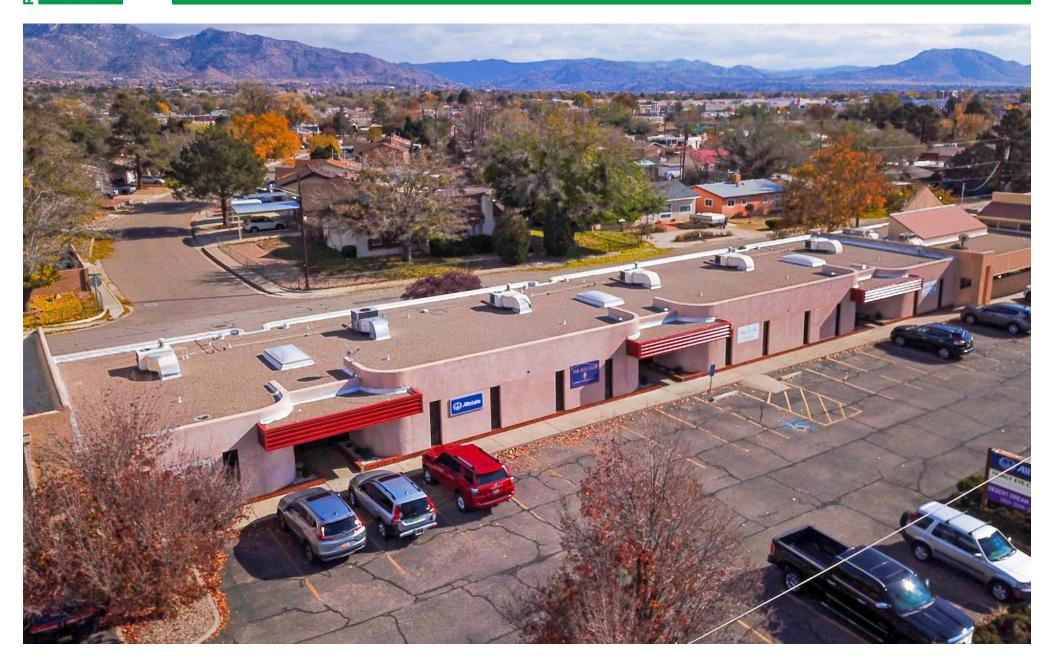

#### PROPERTY OVERVIEW

1020-1028 Eubank Blvd NE is a collection of well maintained office suites with high visibility from Eubank Blvd NE. The property features monument signage, ample parking, and a professional tenant mix. Currently available is 1024 Eubank Suite A consisting of a private bathroom, three private offices, a storage room/fourth office, and an open reception/waiting area. Suite A also shares a common entry way with suite B. This is a modified gross lease with the tenant paying for gas, electric, and water in addition to the monthly rent of \$1344.

#### **PROPERTY DETAILS**

Lease Rate: 100% Leased

Lot Size: 7,400 SF

Year Built: 1981

Zoning: MX-T

Submarket: Northeast Heights