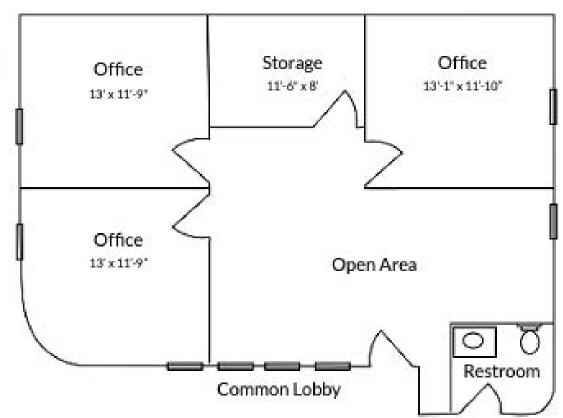

#### PROPERTY OVERVIEW

1020-1028 Eubank Blvd NE is a collection of well maintained office suites with high visibility from Eubank Blvd NE. The property features monument signage, ample parking, and a professional tenant mix. Currently available is 1024 Eubank Suite A consisting of a private bathroom, three private offices, a storage room/fourth office, and an open reception/waiting area. Suite A also shares a common entry way with suite B. This is a modified gross lease with the tenant paying for gas, electric, and water in addition to the monthly rent of \$1344.

## 1024 Eubank NE Suite D

1,152± SF 3 Offices plus storage room Private Restroom (accessed via lobby)