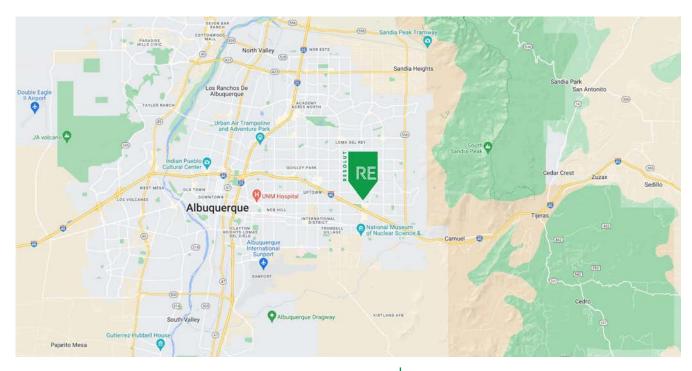

#### **LOCATION OVERVIEW**

1020-1028 Eubank Blvd NE is located in the Northeast Heights submarket along Eubank Blvd NE just north of Lomas Blvd NE. There is quick access to I-40 and the surrounding area consists of several professional services, retail, and restaurants.

### **AREA TRAFFIC GENERATORS**

**Daniel Kearney** dkearney@resolutre.com | 505.337.0777

jsalazar@resolutre.com | 505.337.0777

**Jeremy Salazar** 