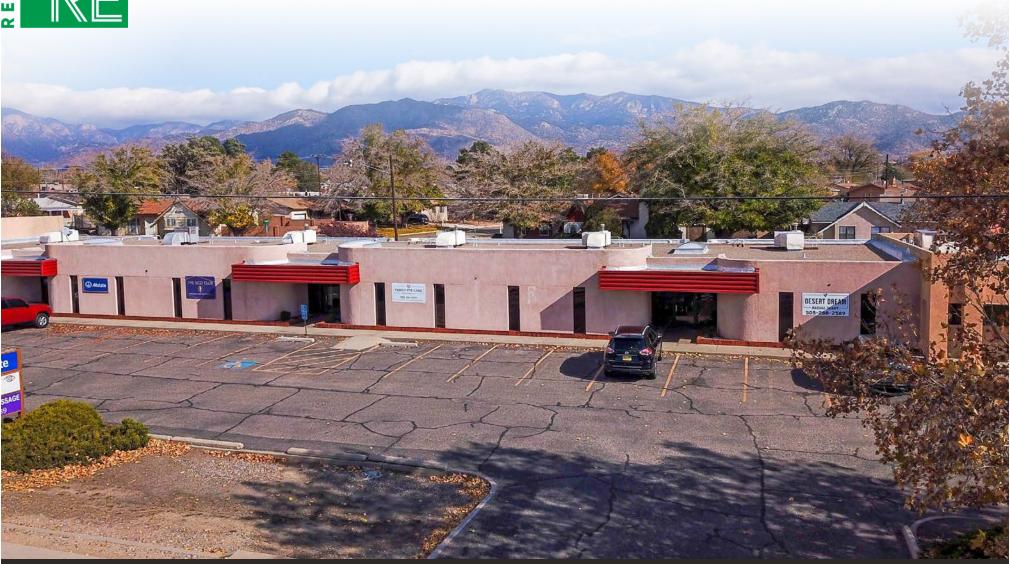

# **EUBANK OFFICE SPACE**

EUBANK BLVD NE, NORTH OF LOMAS 1024 EUBANK BLVD NORTHEAST, ALBUQUERQUE, NM 87112

**100% LEASED** 

Jeremy Salazar jsalazar@resolutre.com 505.337.0777 **Daniel Kearney** dkearney@resolutre.com 505.337.0777

#### PROPERTY OVERVIEW

1020-1028 Eubank Blvd NE is a collection of well maintained office suites with high visibility from Eubank Blvd NE. The property features monument signage, ample parking, and a professional tenant mix. Currently available is 1024 Eubank Suite A consisting of a private bathroom, three private offices, a storage room/fourth office, and an open reception/waiting area. Suite A also shares a common entry way with suite B. This is a modified gross lease with the tenant paying for gas, electric, and water in addition to the monthly rent of \$1344.

#### **LOCATION OVERVIEW**

1020-1028 Eubank Blvd NE is located in the Northeast Heights submarket along Eubank Blvd NE just north of Lomas Blvd NE. There is quick access to I-40 and the surrounding area consists of several professional services, retail, and restaurants.

#### **PROPERTY DETAILS**

Lease Rate: 100% Leased

Lot Size: 7,400 SF

Year Built: 1981

Zoning: MX-T

Submarket: Northeast Heights