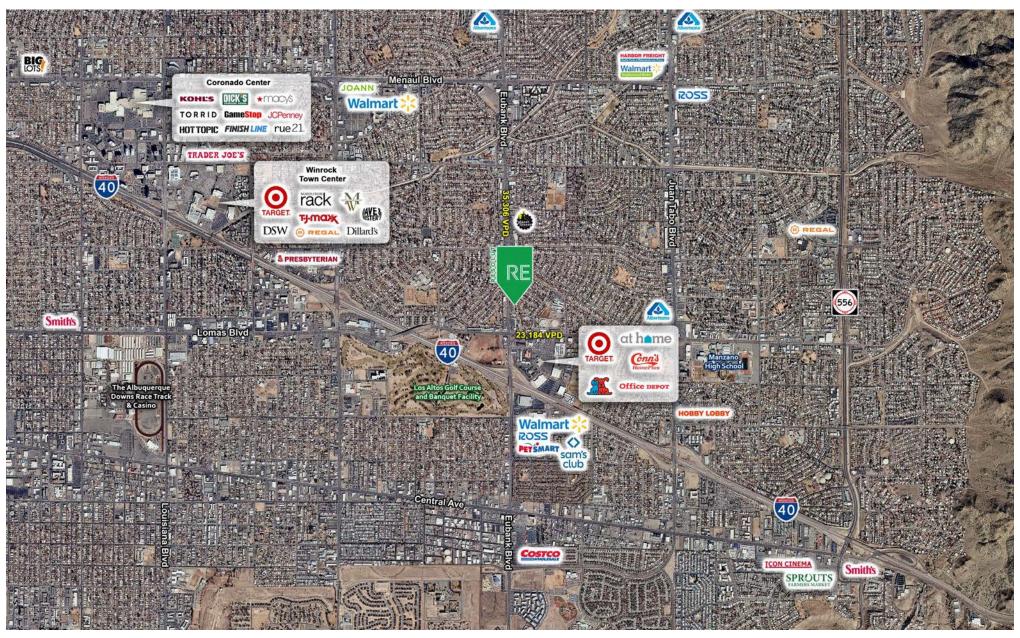

#### **LOCATION OVERVIEW**

1020-1028 Eubank Blvd NE is located in the Northeast Heights submarket along Eubank Blvd NE just north of Lomas Blvd NE. There is quick access to I-40 and the surrounding area consists of several professional services, retail, and restaurants.