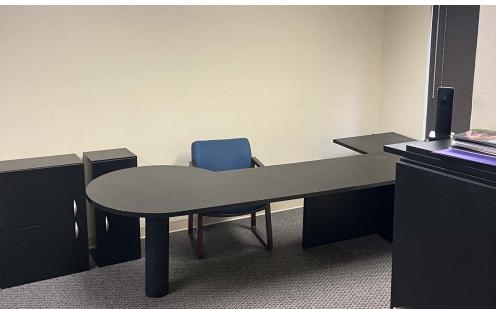

#### PROPERTY OVERVIEW

1020-1028 Eubank Blvd NE is a collection of well maintained office suites with high visibility from Eubank Blvd NE. The property features monument signage, ample parking, and a professional tenant mix. Currently available is 1024 Eubank Suite A consisting of a private bathroom, three private offices, a storage room/fourth office, and an open reception/waiting area. Suite A also shares a common entry way with suite B. This is a modified gross lease with the tenant paying for gas, electric, and water in addition to the monthly rent of \$1344.

## 1024 Eubank NE Suite D

1,152± SF 3 Offices plus storage room Private Restroom (accessed via lobby)