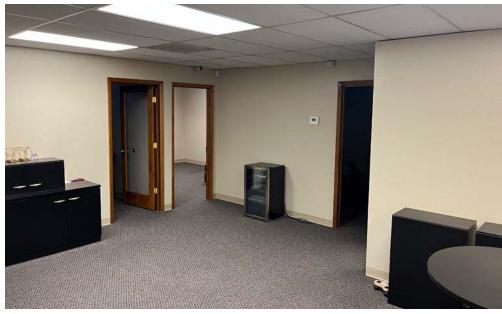

#### PROPERTY OVERVIEW

1020-1028 Eubank Blvd NE is a collection of well maintained office suites with high visibility from Eubank Blvd NE. The property features monument signage, ample parking, and a professional tenant mix. Currently available is 1024 Eubank Suite A consisting of a private bathroom, three private offices, a storage room/fourth office, and an open reception/waiting area. Suite A also shares a common entry way with suite B. This is a modified gross lease with the tenant paying for gas, electric, and water in addition to the monthly rent of \$1344.

## 1024 Eubank NE Suite D

1,152± SF 3 Offices plus storage room Private Restroom (accessed via lobby)