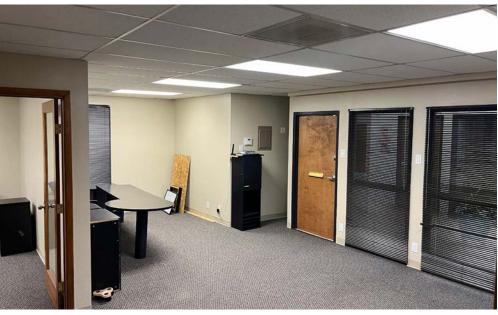

## 1024 Eubank NE Suite D

1,152± SF 3 Offices plus storage room Private Restroom (accessed via lobby)