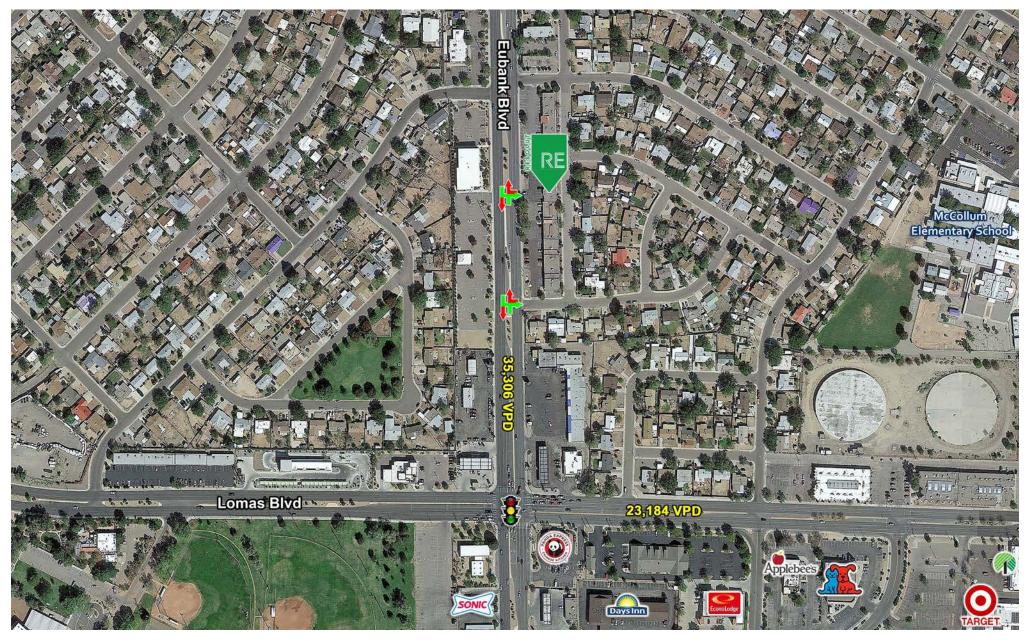

### **DEMOGRAPHIC SNAPSHOT 2023**

140,895 POPULATION 3-MILE RADIUS

\$83,899.00 AVG HH INCOME 3-MILE RADIUS

102,171.

DAYTIME POPULATION

3-MILE RADIUS

**TRAFFIC COUNTS** 

Eubank Blvd NE: 35,306 VPD Lomas Blvd NE: 23,184 VPD (Sites USA 2023)

#### **LOCATION OVERVIEW**

1020-1028 Eubank Blvd NE is located in the Northeast Heights submarket along Eubank Blvd NE just north of Lomas Blvd NE. There is quick access to I-40 and the surrounding area consists of several professional services, retail, and restaurants.