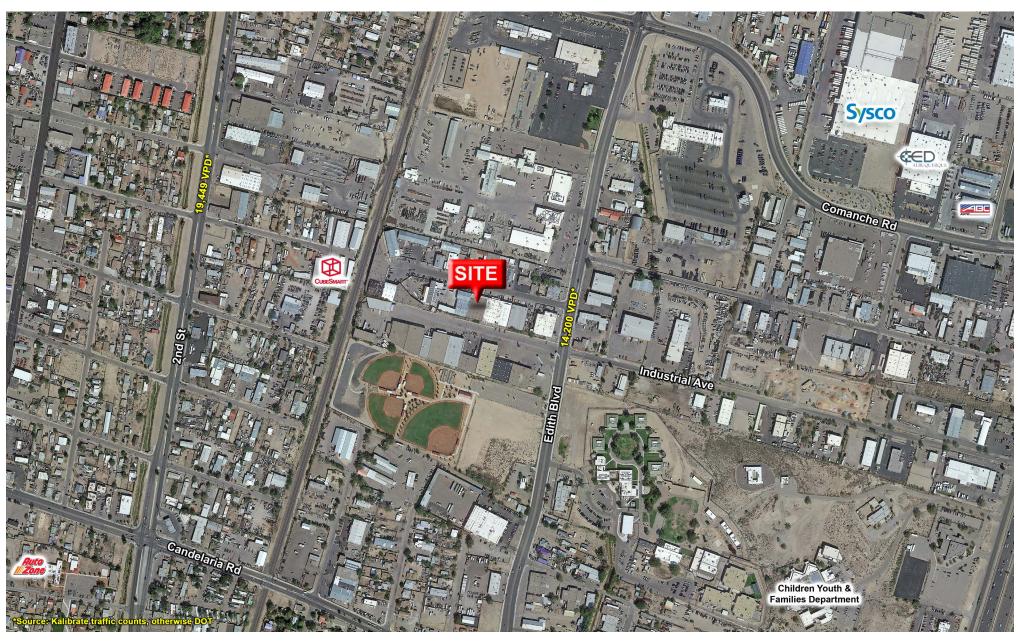

# **AREA TRAFFIC GENERATORS**

## **DEMOGRAPHIC SNAPSHOT** 2022

**80,401 POPULATION**3-MILE RADIUS

**\$71,849.00 AVG HH INCOME**3-MILE RADIUS

143,148

DAYTIME POPULATION

3-MILE RADIUS

TRAFFIC COUNTS
Edith Blvd: 14,424 VPD\*
Industrial: 164 VPD\*
(\*Source: Sites USA 2022)

## **LOCATION OVERVIEW**

Located in a low-traffic cul de sac off of Edith & Industrial. Within close proximity, less than a mile, to I-25 and I-40.