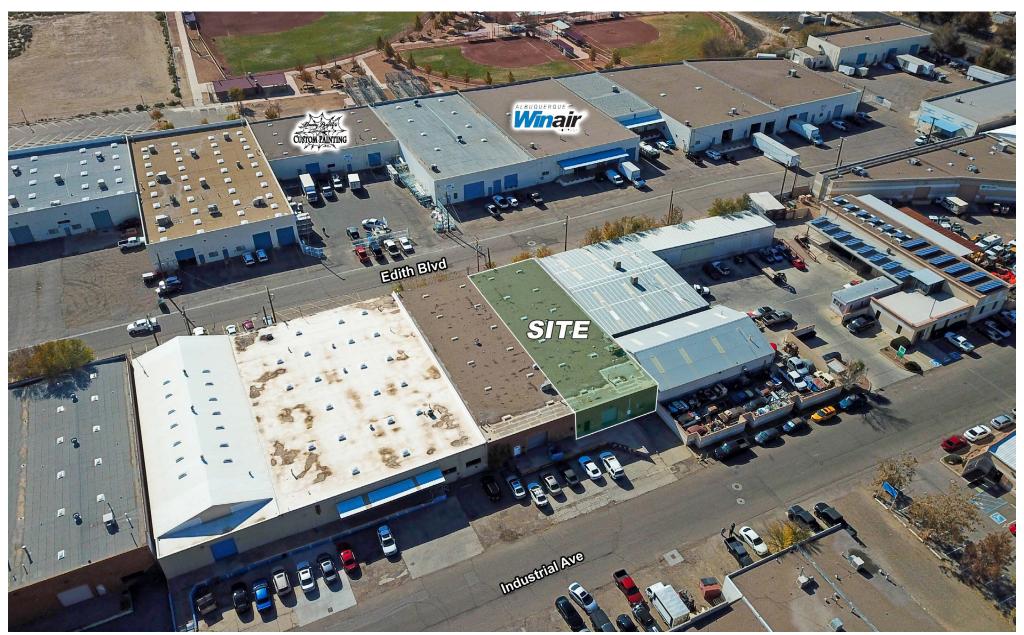

## **LOCATION OVERVIEW**

Located in a low-traffic cul de sac off of Edith & Industrial. Within close proximity, less than a mile, to I-25 and I-40.

#### **PROPERTY DETAILS**

Available SF: SOLD

Lot Size: .47 AC

Zoning: M-1

Submarket: North Valley

Year Built: 1956

| Spaces                 | Occupancy | Space Size |
|------------------------|-----------|------------|
| 300 Industrial Ave. NE | Vacant    | 7,500 SF   |