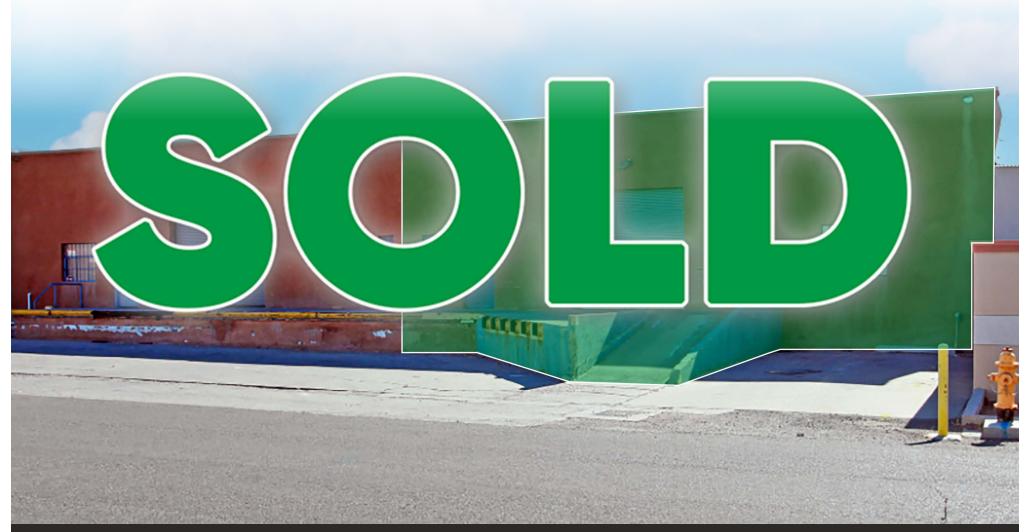

#### **PROPERTY DETAILS**

Available SF: SOLD

Lot Size: .47 AC

Zoning: M-1

Submarket: North Valley

Year Built: 1956

| Spaces                 | Occupancy | Space Size |
|------------------------|-----------|------------|
| 300 Industrial Ave. NE | Vacant    | 7,500 SF   |