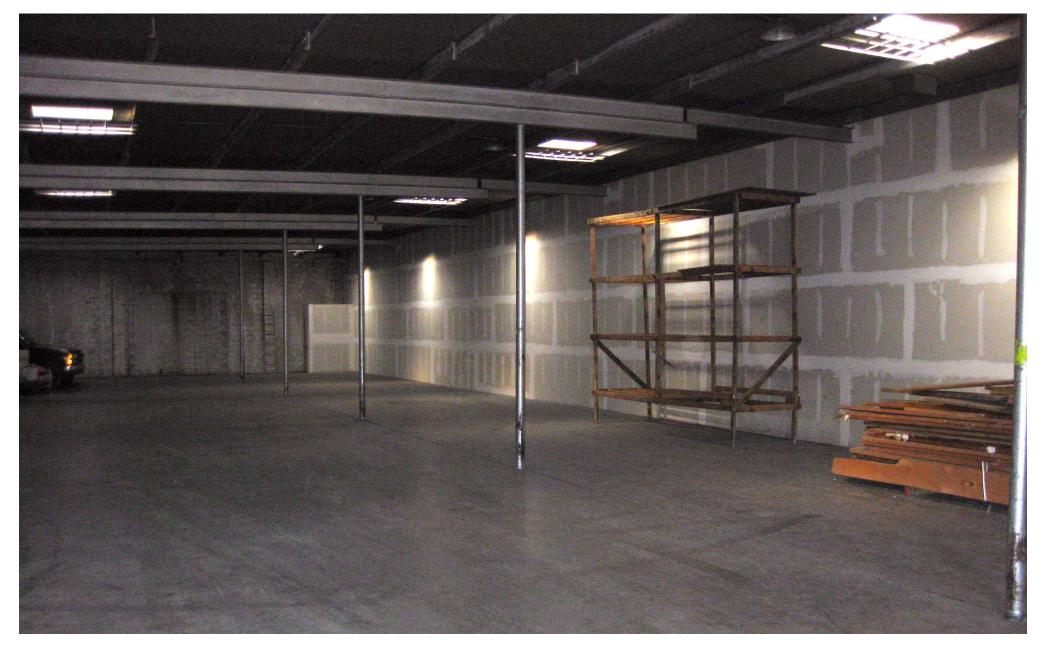

#### **PROPERTY HIGHLIGHTS**

- 3-Phase 208 volts (can be upgraded to 480 volts)
- One 14' roll up door
- · Separately Metered
- Less than a mile away from I-25 and I-40
- 14'-16' Ceilings

#### **PROPERTY OVERVIEW**

Rare North I-25 office warehouse for lease. 7,500 SF of office-warehouse space (95% warehouse and 10% office). Space is separately metered & has a Docking Bay, Forklift Ramp with 14' Roll Up Doors & 14'-16' Ceiling Heights.