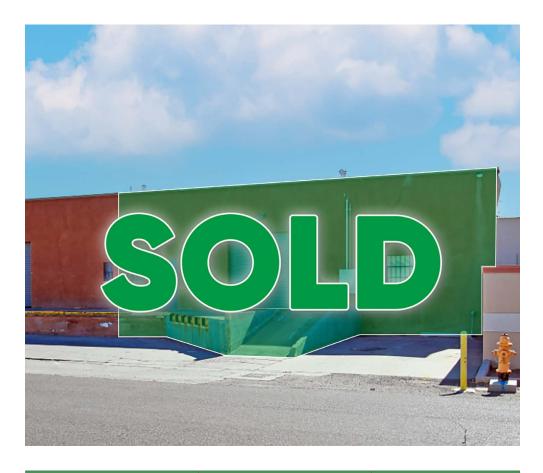

#### **PROPERTY DETAILS**

Available SF: SOLD

Lot Size: .47 AC

Zoning: M-1

Submarket: North Valley

Year Built: 1956

| Spaces                 | Occupancy | Space Size |
|------------------------|-----------|------------|
| 300 Industrial Ave. NE | Vacant    | 7,500 SF   |