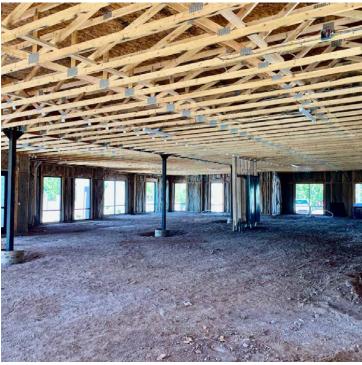

### **PROPERTY HIGHLIGHTS**

- Newly constructed medical office facility
- Modern design
- Desirable NE Heights location
- Along Paseo Del Norte corridor
- Established dental/oral surgery
- Co-tenants
- Shell condition; adaptable to office needs
- Landlord allowance available
- Zoning MX-T

### **PROPERTY OVERVIEW**

Lease Rate Negotiable
NNNs: \$5.00 PSF
Available SF: 3,000 SF
Lot Size: 38,612 SF
Year Built: 2022
Zoning: MX-T

Submarket: NE Heights

### PROPERTY OVERVIEW

Newly constructed, modern, medical office facility located in the Northeast Heights submarket along the Paseo Del Norte corridor. Phase two of the Palomas Peak medical complex consists of three suites. Currently available is suite E, 3000 SF. The property will be delivered in shell condition adaptable to the needs of the tenant.