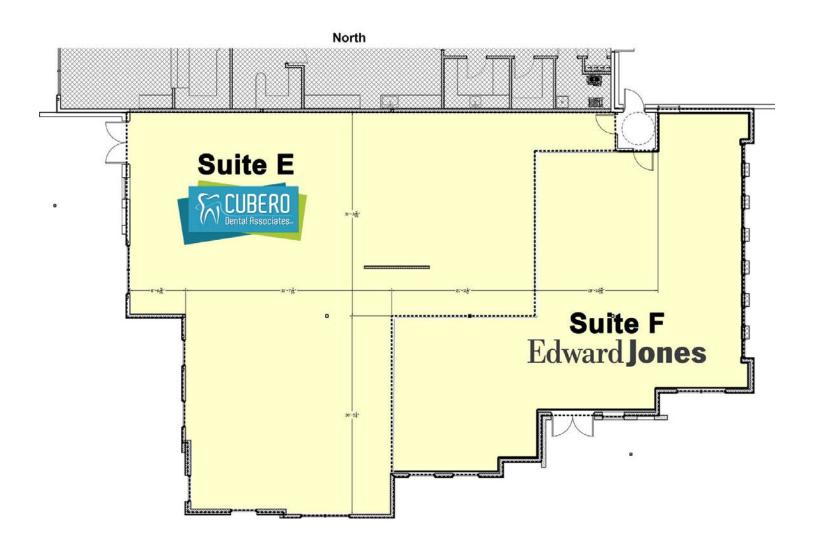

### 100% LEASED

### PROPERTY OVERVIEW

Newly constructed, modern, medical office facility located in the Northeast Heights submarket along the Paseo Del Norte corridor. Phase two of the Palomas Peak medical complex consists of three suites. Currently available is suite E, 3000 SF. The property will be delivered in shell condition adaptable to the needs of the tenant.