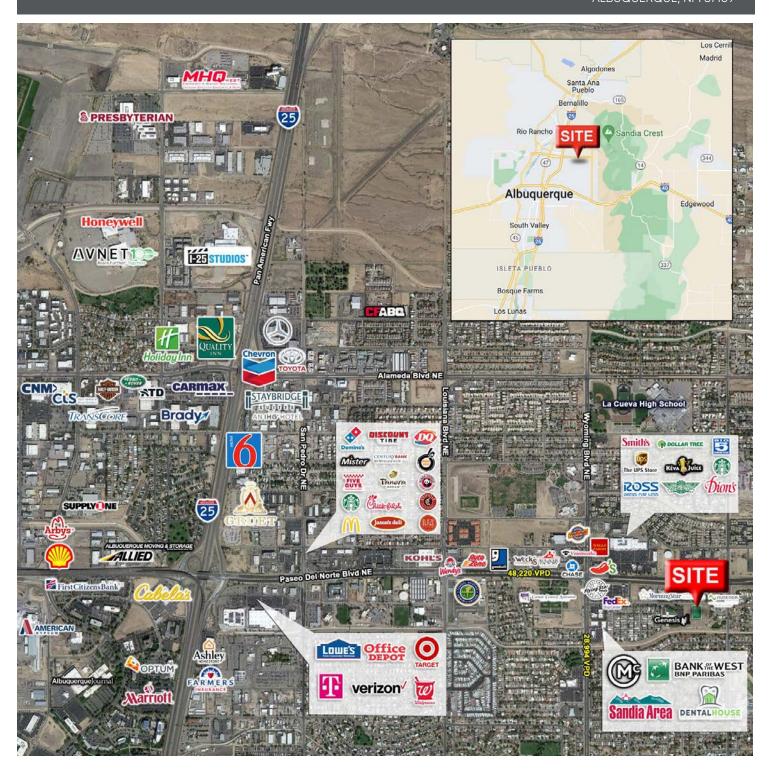

### AREA TRAFFIC GENERATORS

Jeremy Salazar jsalazar@resolutre.com

Austin Tidwell, CCIM atidwell@resolutre.com 505.337.0777

www.resolutre.com

### **LOCATION OVERVIEW**

This newly constructed medical office facility is in a prime location in the Northeast Heights submarket near the intersection of Paseo Del Norte and Wyoming Blvd NE. Retail giants Smith's Food and Dion's along with Flying Star Café contribute high traffic to the area. Established dental/oral surgery co-tenants and nearby occupational therapist and Morning Star Memory Care have transformed this area into a healthcare hub in the northeast.