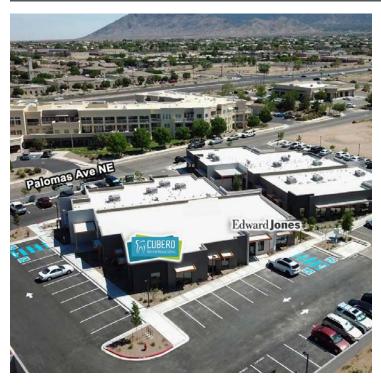

### Palomas Peak Medical Office

### PROPERTY OVERVIEW

Newly constructed, modern, medical office facility located in the Northeast Heights submarket along the Paseo Del Norte corridor. Phase two of the Palomas Peak medical complex consists of three suites. Currently available is suite E, 3000 SF. The property will be delivered in shell condition adaptable to the needs of the tenant.

### **LOCATION OVERVIEW**

This newly constructed medical office facility is in a prime location in the Northeast Heights submarket near the intersection of Paseo Del Norte and Wyoming Blvd NE. Retail giants Smith's Food and Dion's along with Flying Star Café contribute high traffic to the area. Established dental/oral surgery co-tenants and nearby occupational therapist and Morning Star Memory Care have transformed this area into a healthcare hub in the northeast.