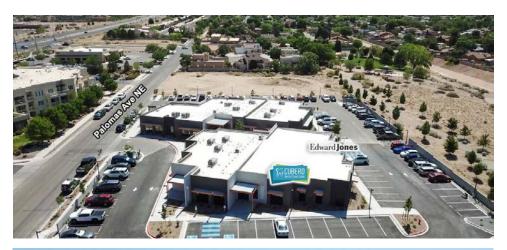

### Palomas Peak Medical Office

### PROPERTY OVERVIEW

Newly constructed, modern, medical office facility located in the Northeast Heights submarket along the Paseo Del Norte corridor. Phase two of the Palomas Peak medical complex consists of three suites. Currently available is suite E, 3000 SF. The property will be delivered in shell condition adaptable to the needs of the tenant.

### **LOCATION OVERVIEW**

This newly constructed medical office facility is in a prime location in the Northeast Heights submarket near the intersection of Paseo Del Norte and Wyoming Blvd NE. Retail giants Smith's Food and Dion's along with Flying Star Café contribute high traffic to the area. Established dental/oral surgery co-tenants and nearby occupational therapist and Morning Star Memory Care have transformed this area into a healthcare hub in the northeast.