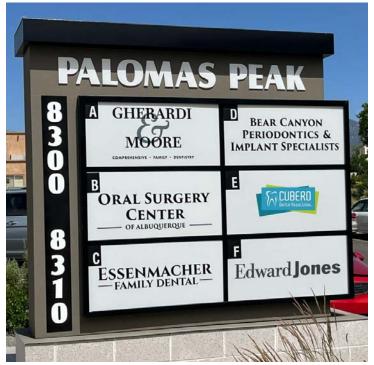

### **PROPERTY HIGHLIGHTS**

- Newly constructed medical office facility
- Modern design
- Desirable NE Heights location
- Along Paseo Del Norte corridor
- Established dental/oral surgery
- Co-tenants
- Shell condition; adaptable to office needs
- Landlord allowance available
- Zoning MX-T

### PROPERTY OVERVIEW

Newly constructed, modern, medical office facility located in the Northeast Heights submarket along the Paseo Del Norte corridor. Phase two of the Palomas Peak medical complex consists of three suites. Currently available is suite E, 3000 SF. The property will be delivered in shell condition adaptable to the needs of the tenant.