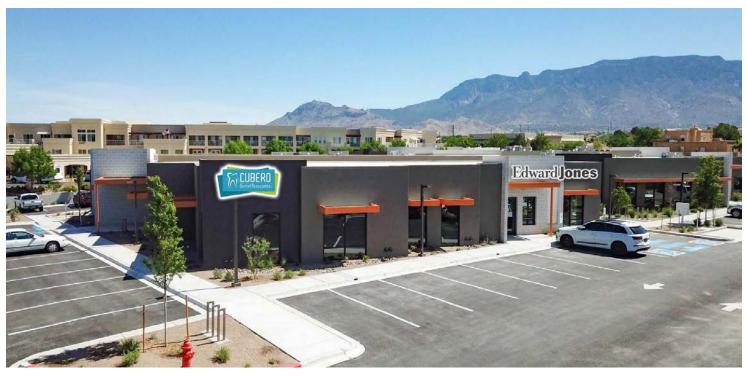

### Palomas Peak Medical Office

### PROPERTY OVERVIEW

Newly constructed, modern, medical office facility located in the Northeast Heights submarket along the Paseo Del Norte corridor. Phase two of the Palomas Peak medical complex consists of three suites. Currently available is suite E, 3000 SF. The property will be delivered in shell condition adaptable to the needs of the tenant.

### **LOCATION OVERVIEW**

This newly constructed medical office facility is in a prime location in the Northeast Heights submarket near the intersection of Paseo Del Norte and Wyoming Blvd NE. Retail giants Smith's Food and Dion's along with Flying Star Café contribute high traffic to the area. Established dental/oral surgery co-tenants and nearby occupational therapist and Morning Star Memory Care have transformed this area into a healthcare hub in the northeast.