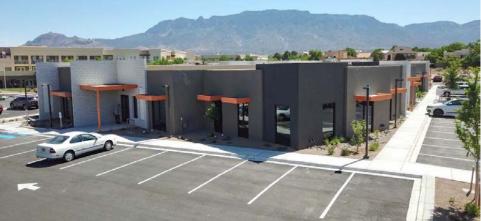

### Palomas Peak Medical Office

### PROPERTY OVERVIEW

Newly constructed, modern, medical office facility located in the Northeast Heights submarket along the Paseo Del Norte corridor. Phase two of the Palomas Peak medical complex consists of three suites. Currently available is suite E, 3000 SF. The property will be delivered in shell condition adaptable to the needs of the tenant.

### **PROPERTY HIGHLIGHTS**

- Newly constructed medical office facility
- Modern design
- Desirable NE Heights location
- Along Paseo Del Norte corridor
- Established dental/oral surgery
- Co-tenants
- Shell condition; adaptable to office needs
- Landlord allowance available
- Zoning MX-T