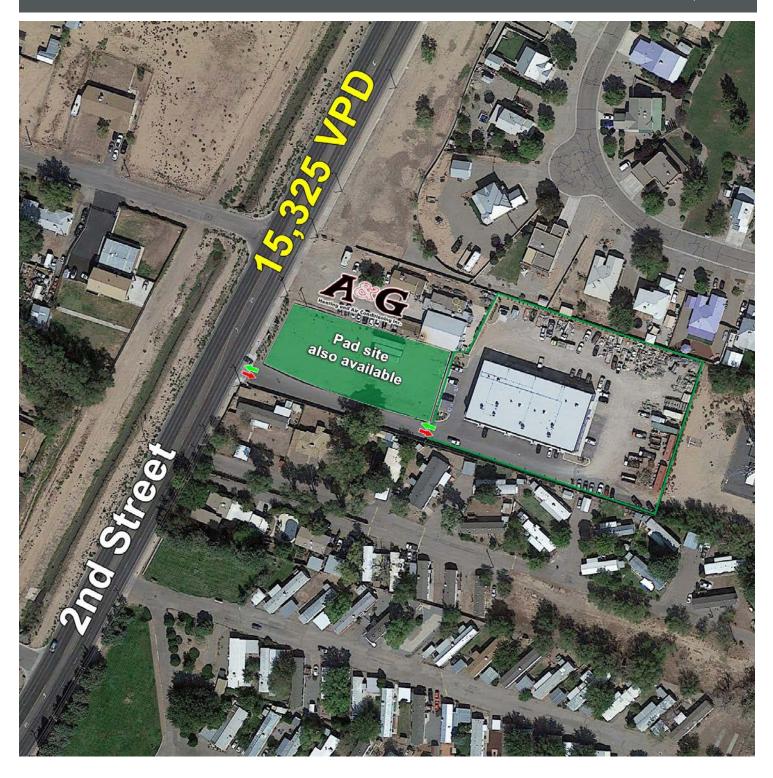

#### TRAFFIC COUNT

2nd St: 15,325 VPD (STBD 2022)

#### **PROPERTY SNAPSHOT**

44,110 2022 POPULATION 3 MILE RADIUS

2022 DAYTIME POPULATION
3 MILE RADIUS

\$99,515 2022 AVERAGE INCOME 3 MILE RADIUS

15,325 VPD 2ND STREET

The information contained herein was obtained from sources deemed reliable; however, RESOLUT RE makes no guaranties, warranties or representations to the completeness or accuracy thereof. The presentation of this real estate information is subject to errors; omissions; change of price; prior sale or lease; or withdrawal without notice. RESOLUT RE, which provides real estate brokerage services, is a division of Reliance Retail, LLC, a Texas Limited Liability Company.

## **PROPERTY OVERVIEW**

The property is located on 2nd St NW in the North Valley submarket between Paseo Del Norte and Alameda Blvd. The North Valley is a hub for contractors and subcontractors given its centralized location and inventory of warehouse space. This property features quick access to river crossings that connect this location to Cottonwood and Rio Rancho to the east side

## **LOCATION OVERVIEW**

Situated between Paseo Del Norte and Alameda Blvd on 2nd St NW, this office/warehouse was built in 2019 to consist of four tenants all within a secured yard. Suite 200 features a 14x14 ft roll up door, 3 phase power, and 20ft clear height. (Modern look, great signage, asphalt parking) The space will be delivered with a 6" concrete slab floor, an office, and restroom.