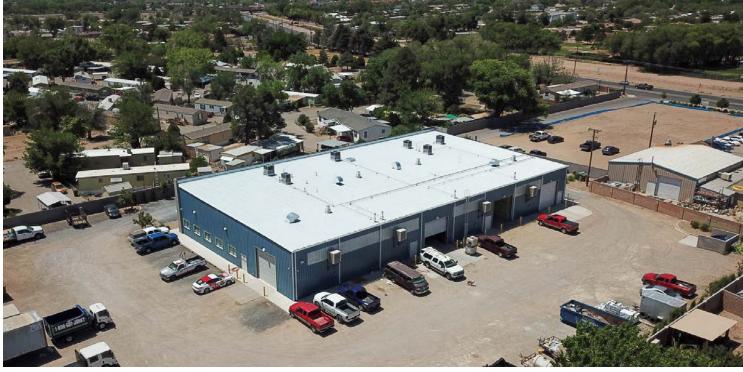

# North Valley Office/Warehouse

2ND ST NW BETWEEN PASEO & ALAMEDA 9100 2ND STREET NORTHWEST ALBUQUERQUE, NM 87114

## **PROPERTY OVERVIEW**

The property is located on 2nd St NW in the North Valley submarket between Paseo Del Norte and Alameda Blvd. The North Valley is a hub for contractors and subcontractors given its centralized location and inventory of warehouse space. This property features quick access to river crossings that connect this location to Cottonwood and Rio Rancho to the east side

## **LOCATION OVERVIEW**

Situated between Paseo Del Norte and Alameda Blvd on 2nd St NW, this office/warehouse was built in 2019 to consist of four tenants all within a secured yard. Suite 200 features a 14x14 ft roll up door, 3 phase power, and 20ft clear height. (Modern look, great signage, asphalt parking) The space will be delivered with a 6" concrete slab floor, an office, and restroom.