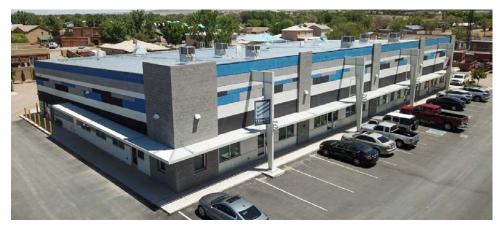

# North Valley Office/Warehouse

2ND ST NW BETWEEN PASEO & ALAMEDA 9100 2ND STREET NORTHWEST ALBUQUERQUE, NM 87114

### **PROPERTY OVERVIEW**

Lease Rate: \$14.00 PSF Triple Net: \$3.00 NNNs Available SF: 100% LEASED 3-Phase Power: 20 ft Clear Height: Suite Dimensions: 41ft x 89ft Building Size: 15,000 SF 1.75 ac Lot Size: Year Built: 2019 Zonina: C-2

## **LOCATION OVERVIEW**

Situated between Paseo Del Norte and Alameda Blvd on 2nd St NW, this office/warehouse was built in 2019 to consist of four tenants all within a secured yard. Suite 200 features a 14x14 ft roll up door, 3 phase power, and 20ft clear height. (Modern look, great signage, asphalt parking) The space will be delivered with a 6" concrete slab floor, an office, and restroom.