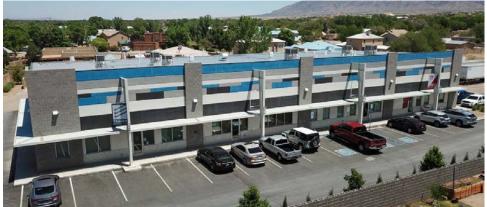

# North Valley Office/Warehouse

2ND ST NW BETWEEN PASEO & ALAMEDA 9100 2ND STREET NORTHWEST ALBUQUERQUE, NM 87114

### **PROPERTY OVERVIEW**

Lease Rate: \$14.00 PSF Triple Net: \$3.00 NNNs Available SF: 100% LEASED 3-Phase Power: 20 ft Clear Height: Suite Dimensions: 41ft x 89ft Building Size: 15,000 SF 1.75 ac Lot Size: Year Built: 2019 Zonina: C-2

## **LOCATION OVERVIEW**

Situated between Paseo Del Norte and Alameda Blvd on 2nd St NW, this office/warehouse was built in 2019 to consist of four tenants all within a secured yard. Suite 200 features a 14x14 ft roll up door, 3 phase power, and 20ft clear height. (Modern look, great signage, asphalt parking) The space will be delivered with a 6" concrete slab floor, an office, and restroom.