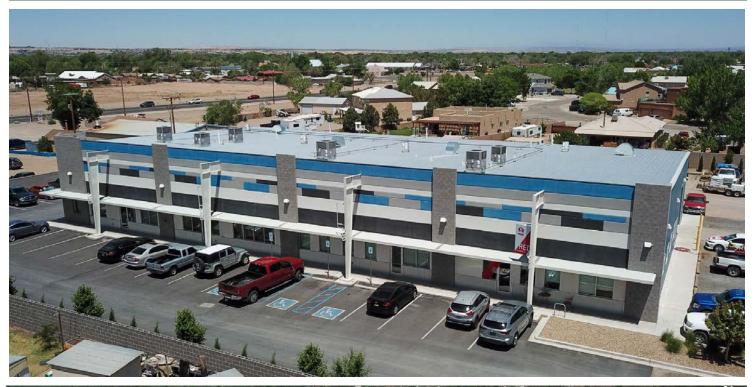

# North Valley Office/Warehouse

2ND ST NW BETWEEN PASEO & ALAMEDA 9100 2ND STREET NORTHWEST ALBUQUERQUE, NM 87114

## **PROPERTY OVERVIEW**

The property is located on 2nd St NW in the North Valley submarket between Paseo Del Norte and Alameda Blvd. The North Valley is a hub for contractors and subcontractors given its centralized location and inventory of warehouse space. This property features quick access to river crossings that connect this location to Cottonwood and Rio Rancho to the east side

## **LOCATION OVERVIEW**

Situated between Paseo Del Norte and Alameda Blvd on 2nd St NW, this office/warehouse was built in 2019 to consist of four tenants all within a secured yard. Suite 200 features a 14x14 ft roll up door, 3 phase power, and 20ft clear height. (Modern look, great signage, asphalt parking) The space will be delivered with a 6" concrete slab floor, an office, and restroom.