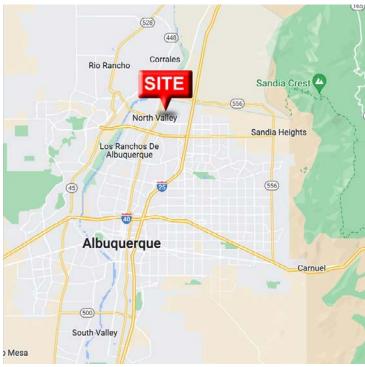

Submarket: North Valley

## **PROPERTY OVERVIEW**

The property is located on 2nd St NW in the North Valley submarket between Paseo Del Norte and Alameda Blvd. The North Valley is a hub for contractors and subcontractors given its centralized location and inventory of warehouse space. This property features quick access to river crossings that connect this location to Cottonwood and Rio Rancho to the east side