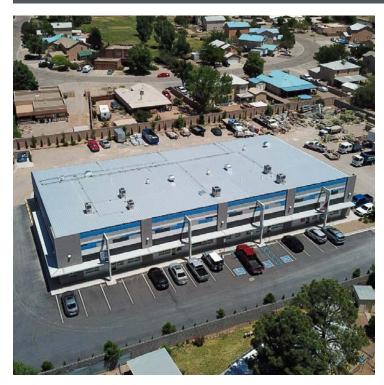

# North Valley Office/Warehouse

2ND ST NW BETWEEN PASEO & ALAMEDA 9100 2ND STREET NORTHWEST ALBUQUERQUE, NM 87114

### **PROPERTY OVERVIEW**

Lease Rate: \$14.00 PSF Triple Net: \$3.00 NNNs Available SF: 100% LEASED 3-Phase Power: 20 ft Clear Height: Suite Dimensions: 41ft x 89ft Building Size: 15,000 SF 1.75 ac Lot Size: Year Built: 2019 Zonina: C-2

## **LOCATION OVERVIEW**

Situated between Paseo Del Norte and Alameda Blvd on 2nd St NW, this office/warehouse was built in 2019 to consist of four tenants all within a secured yard. Suite 200 features a 14x14 ft roll up door, 3 phase power, and 20ft clear height. (Modern look, great signage, asphalt parking) The space will be delivered with a 6" concrete slab floor, an office, and restroom.