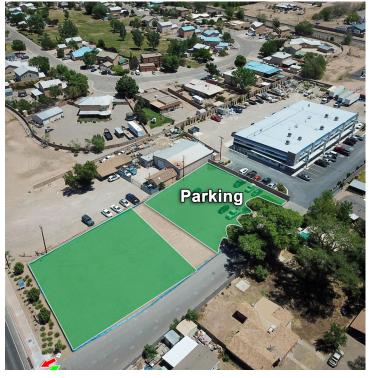

### **PROPERTY OVERVIEW**

Lease Rate: \$24.00 PSF
Triple Nets: \$3.00 PSF

Available SF: 3,900-7,500 SF

Frontage: 100 ft

Lot Size/Acreage: 39,200 SF/.89

Zoning: C-2

Submarket: North Valley