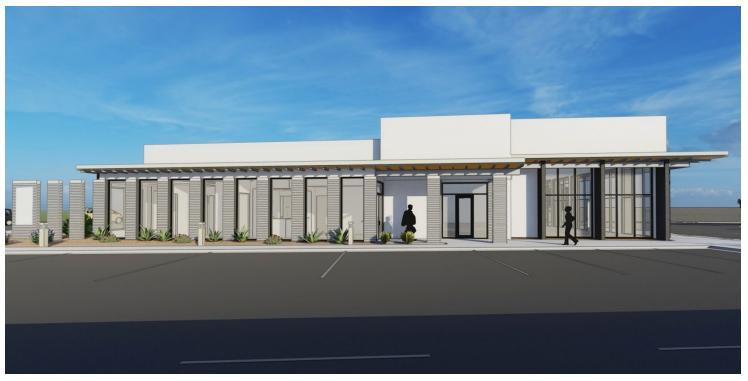

### **PROPERTY HIGHLIGHTS**

- Build-to-suit office/medical office
- Ideal location for medical facility
- Ground lease available
- Prime North Valley Location with easy access from east and west sides of the city
- Approved construction plans for dental facility
- C-2 Zoning

### PROPERTY OVERVIEW

This North Valley land is an ideal location for a general office or medical office based on its centralized location to both the east and west sides of the city. The owner will build a 7500 square foot office to suit one or multiple tenants with ample parking. With limited supply of new office inventory, take advantage of this built-to-suit opportunity and lease an office with a modern look and ergonomics designed to promote comfort, productivity, and wellbeing.