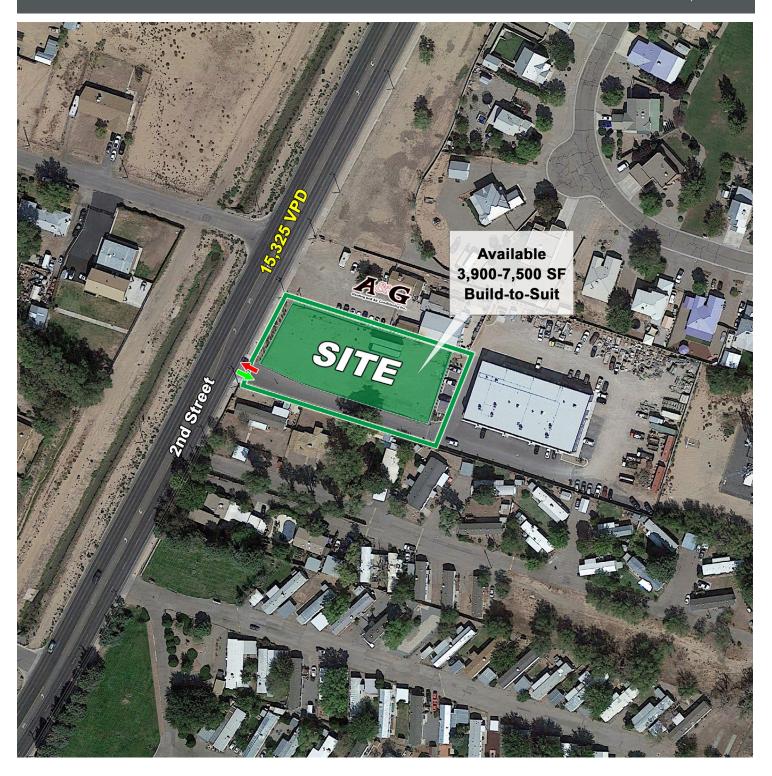

### **AVAILABLE SPACE**

3,900-7,500 SF

### **PROPERTY HIGHLIGHTS**

- Build-to-suit office/medical office
- Ideal location for medical facility
- Ground lease available
- Prime North Valley Location with easy access from east and west sides of the city
- Approved construction plans for dental facility
- C-2 Zoning

### TRAFFIC COUNT

2nd St: 15,325 VPD STBD 2022

### **PROPERTY OVERVIEW**

Lease Rate: \$24.00 PSF
Triple Nets: \$3.00 PSF

Available SF: 3,900-7,500 SF

Frontage: 100 ft

Lot Size/Acreage: 39,200 SF/.89

Zoning: C-2

Submarket: North Valley

### **LOCATION OVERVIEW**

Property is located on 2nd St NW in the North Valley submarket between Paseo Del Norte and Alameda Blvd. This property features quick access to two river crossings that connect the east and west sides of the city.