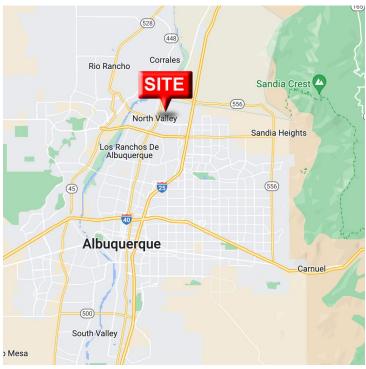

### **LOCATION OVERVIEW**

Property is located on 2nd St NW in the North Valley submarket between Paseo Del Norte and Alameda Blvd. This property features quick access to two river crossings that connect the east and west sides of the city.