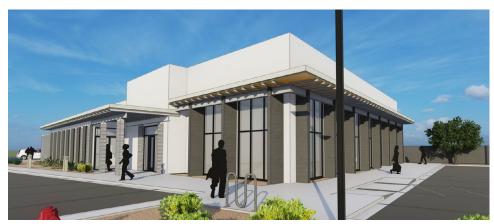

### **PROPERTY HIGHLIGHTS**

- Build-to-suit office/medical office
- Ideal location for medical facility
- Ground lease available
- Prime North Valley Location with easy access from east and west sides of the city
- Approved construction plans for dental facility
- C-2 Zoning

### PROPERTY OVERVIEW

This North Valley land is an ideal location for a general office or medical office based on its centralized location to both the east and west sides of the city. The owner will build a 7500 square foot office to suit one or multiple tenants with ample parking. With limited supply of new office inventory, take advantage of this built-to-suit opportunity and lease an office with a modern look and ergonomics designed to promote comfort, productivity, and wellbeing.