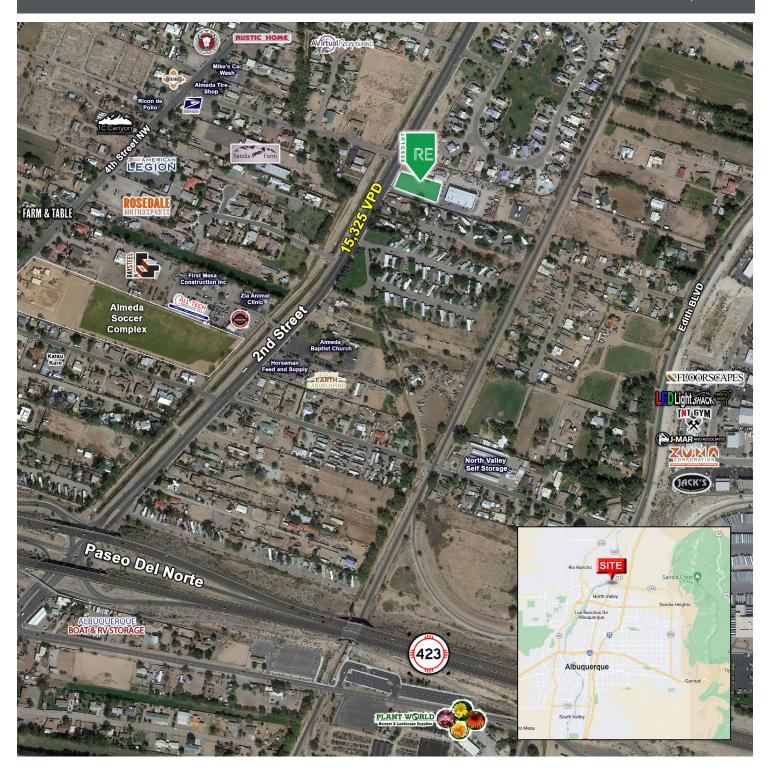

### TRAFFIC COUNT

2nd St: 15,325 VPD STBD 2022

### **AREA TRAFFIC GENERATORS**

Jeremy Salazar jsalazar@resolutre.com 505.859.2975

Austin Tidwell, CCIM atidwell@resolutre.com

www.resolutre.com

### **LOCATION OVERVIEW**

Property is located on 2nd St NW in the North Valley submarket between Paseo Del Norte and Alameda Blvd. This property features quick access to two river crossings that connect the east and west sides of the city.