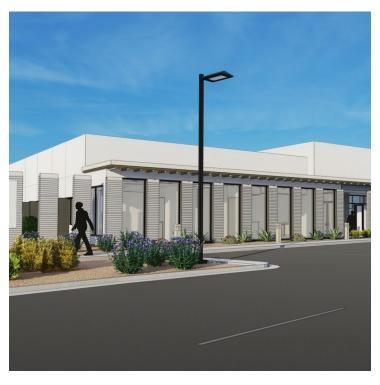

### **PROPERTY HIGHLIGHTS**

- Build-to-suit office/medical office
- Ideal location for medical facility
- Ground lease available
- Prime North Valley Location with easy access from east and west sides of the city
- Approved construction plans for dental facility
- C-2 Zoning

### PROPERTY OVERVIEW

This North Valley land is an ideal location for a general office or medical office based on its centralized location to both the east and west sides of the city. The owner will build a 7500 square foot office to suit one or multiple tenants with ample parking. With limited supply of new office inventory, take advantage of this built-to-suit opportunity and lease an office with a modern look and ergonomics designed to promote comfort, productivity, and wellbeing.