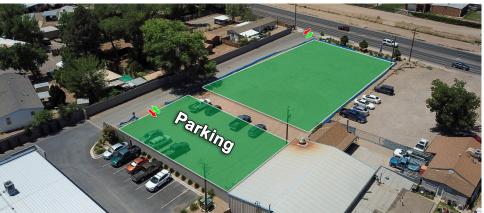

### PROPERTY OVERVIEW

This North Valley land is an ideal location for a general office or medical office based on its centralized location to both the east and west sides of the city. The owner will build a 7500 square foot office to suit one or multiple tenants with ample parking. With limited supply of new office inventory, take advantage of this built-to-suit opportunity and lease an office with a modern look and ergonomics designed to promote comfort, productivity, and wellbeing.