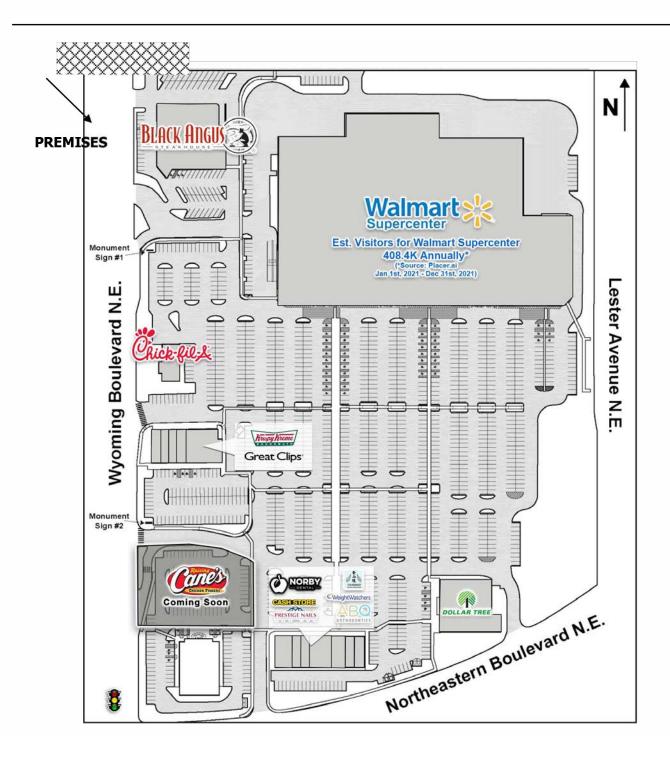

# **PROPERTY HIGHLIGHTS**

- Join Albuquerque's first Raising Cane's!
- Walmart Supercenter outparcel with over 408k shoppers per year
- Co-Tenants include Chick-fil-A, Dollar Tree & Krispy Kreme
- Over 35,000 cars per day on Wyoming Blvd and located directly at the signalized hard corner