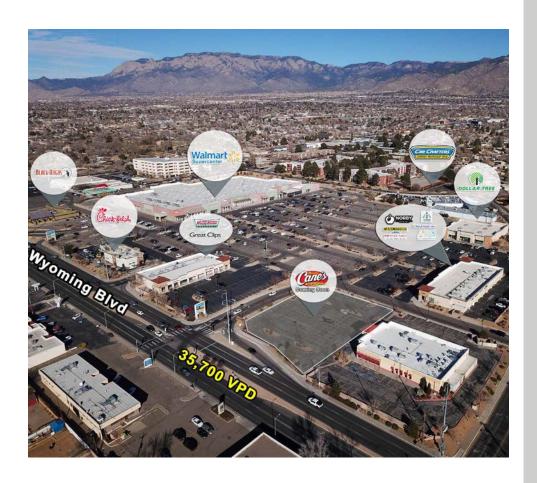

### **PROPERTY SNAPSHOT**

149,080 2021 POPULATION 3 MILE RADIUS

130,683 2021 DAYTIME POPULATION 3 MILE RADIUS

\$64,662 2021 AVERAGE INCOME 3 MILE RADIUS

35,700 VPD WYOMING BLVD

1st Raising Cane's in NM Comming soon!

# **PROPERTY HIGHLIGHTS**

- Join Albuquerque's first Raising Cane's!
- Walmart Supercenter outparcel with over 408k shoppers per year
- Co-Tenants include Chick-fil-A, Dollar Tree & Krispy Kreme
- Over 35,000 cars per day on Wyoming Blvd and located directly at the signalized hard corner

## TRAFFIC COUNT

Wyoming Blvd: 35,700 VPD

(STDB 2022)

Menaul Blvd: 37,437 VPD

(CoStar 2020)