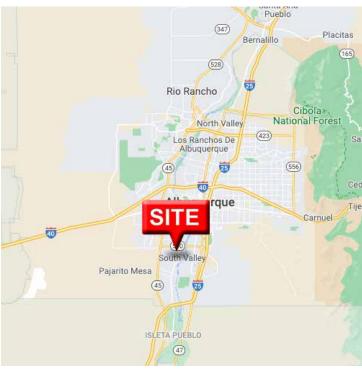

#### **LOCATION OVERVIEW**

Adobe Acres is located along Isleta Blvd. just south of Rio Bravo Blvd. The property is located less than 3 minutes from the nearest river crossing and 10 minutes from the Albuquerque Sunport.