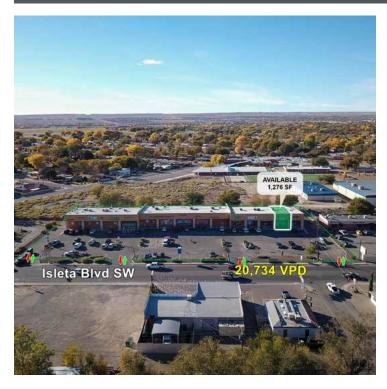

#### **AVAILABLE SPACE**

**AVAILABLE LEASE** 

Suite D

1.276 SF

#### TRAFFIC COUNT

Isleta Blvd SE: 16,122 VPD (Sites USA 2023)

#### PROPERTY OVERVIEW

Adobe Acres is a 21,777 SF shopping center that is grocery anchored by local favorite El Mezquite Market. This center is highly trafficked due to the co-tenancy and a focal point of the south valley community.