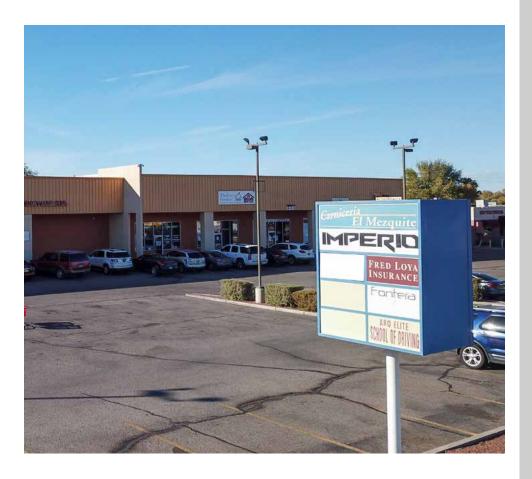

#### **PROPERTY HIGHLIGHTS**

- Grocery Anchored Center
- High Visibility to Isleta
- High Traffic Counts
- Monument Signage

#### PROPERTY OVERVIEW

Adobe Acres is a 21,777 SF shopping center that is grocery anchored by local favorite El Mezquite Market. This center is highly trafficked due to the co-tenancy and a focal point of the south valley community.