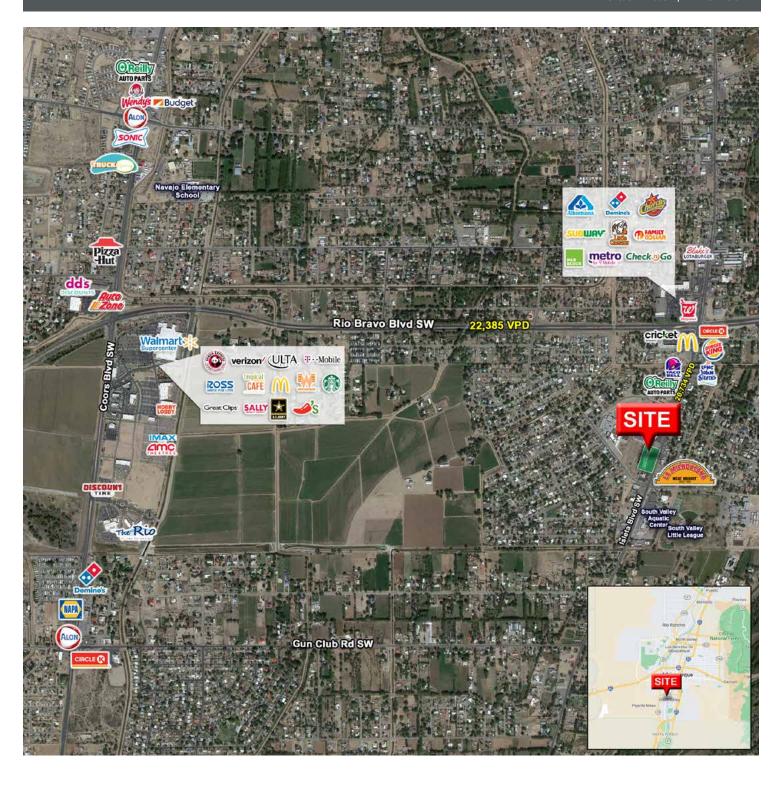

#### **AREA TRAFFIC GENERATORS**

#### **LOCATION OVERVIEW**

Adobe Acres is located along Isleta Blvd. just south of Rio Bravo Blvd. The property is located less than 3 minutes from the nearest river crossing and 10 minutes from the Albuquerque Sunport.