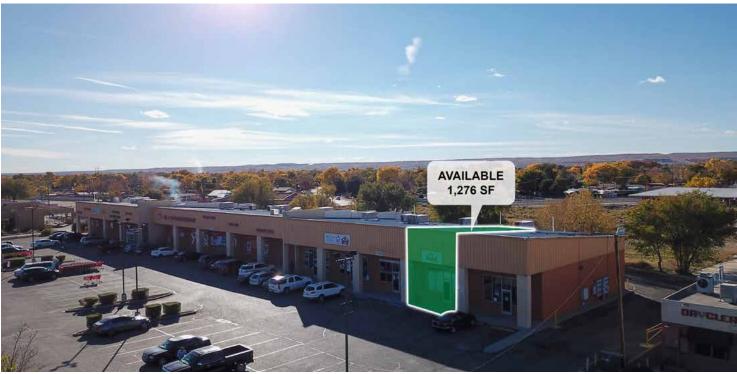

#### **AVAILABLE SPACE**

**AVAILABLE LEASE** 

Suite D

1.276 SF

#### **PROPERTY OVERVIEW**

Available SF: Suite D 1.276 SF

Rate: \$16.00 PSF

Year Built: 2008 Frontage: 410'

Zoning: SD-IVC

Submarket: South Valley

#### PROPERTY OVERVIEW

Adobe Acres is a 21,777 SF shopping center that is grocery anchored by local favorite El Mezquite Market. This center is highly trafficked due to the co-tenancy and a focal point of the south valley community.