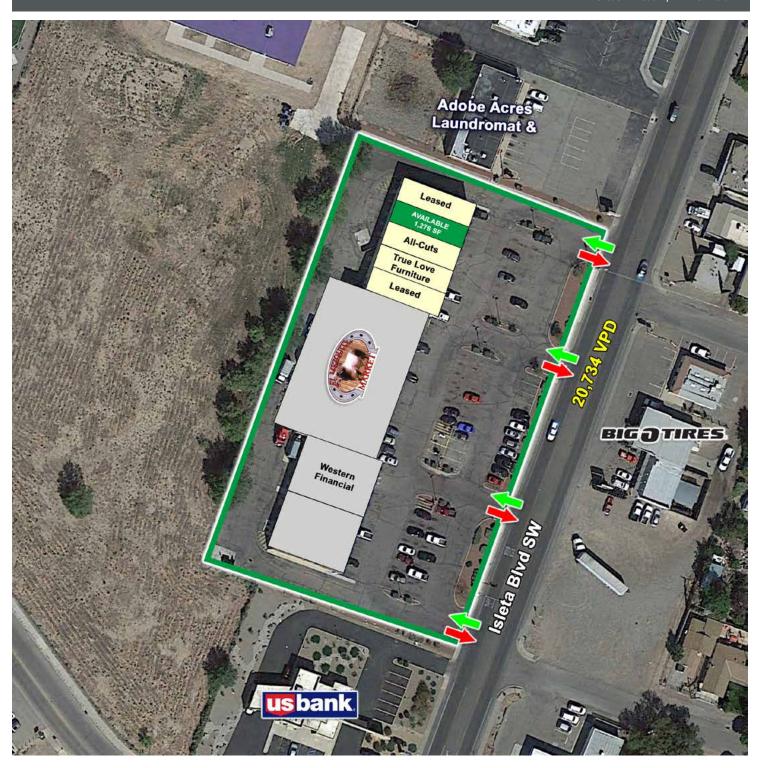

#### **PROPERTY HIGHLIGHTS**

- Grocery Anchored Center
- High Visibility to Isleta
- High Traffic Counts
- Monument Signage

#### TRAFFIC COUNT

Isleta Blvd SE: 16,122 VPD (Sites USA 2023)

#### PROPERTY OVERVIEW

Adobe Acres is a 21,777 SF shopping center that is grocery anchored by local favorite El Mezquite Market. This center is highly trafficked due to the co-tenancy and a focal point of the south valley community.

#### **LOCATION OVERVIEW**

Adobe Acres is located along Isleta Blvd. just south of Rio Bravo Blvd. The property is located less than 3 minutes from the nearest river crossing and 10 minutes from the Albuquerque Sunport.