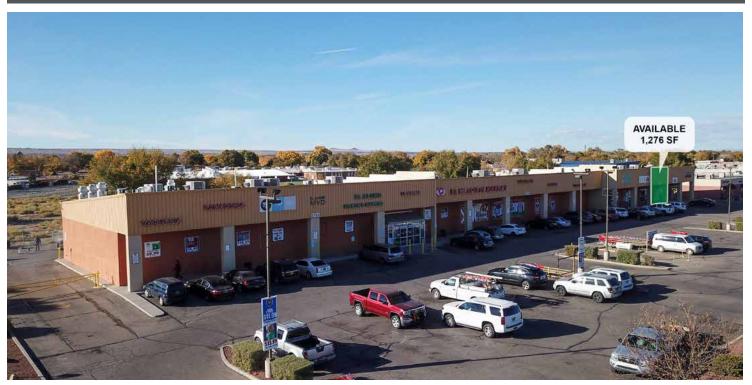

#### **AVAILABLE SPACE**

**AVAILABLE LEASE** 

Suite D

1.276 SF

#### PROPERTY OVERVIEW

Adobe Acres is a 21,777 SF shopping center that is grocery anchored by local favorite El Mezquite Market. This center is highly trafficked due to the co-tenancy and a focal point of the south valley community.