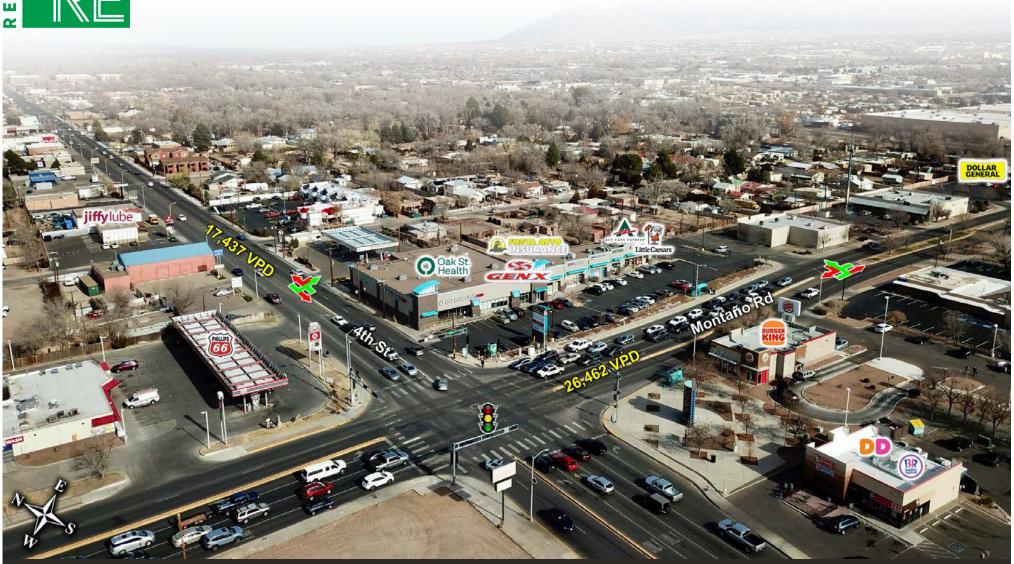

## **AREA TRAFFIC GENERATORS**

### **DEMOGRAPHIC SNAPSHOT 2024**

**64,242 POPULATION**3-MILE RADIUS

\$98,567.00 AVG HH INCOME 3-MILE RADIUS

**87,956 DAYTIME POPULATION**3-MILE RADIUS

TRAFFIC COUNTS

Montaño Rd: 26,462 VPD

4th St: 17,437 VPD

#### PROPERTY OVERVIEW

Bermudez Plaza is an iconic piece of real estate for the North Valley submarket. It sits at the northeast corner of this highly trafficked intersection and is easily identifiable with its new blue trim and fully renovated facade. The property features an oversized monument sign with room for all tenants and is pushed up to the street for maximum visibility while retaining parking ease for retail customers. The property is under new ownership and has welcomed new and notable leases with tenants Gen X Clothing and Fiesta Auto Insurance.

#### **LOCATION OVERVIEW**

The North Valley is a highly desirable submarket of Albuquerque and has so much to offer. Being west of the Rio Grande river and a sizable distance from either interstate, this property sits at the intersection of the North Valley's two thoroughfares. With so many residents commuting between I-25 and the westside via Montaño and between Downtown and Los Ranchos de Albuquerque via 4th St, this retail center is a daily destination and will prove to be a strong location for a retailer/restauranteur looking in this area of town.