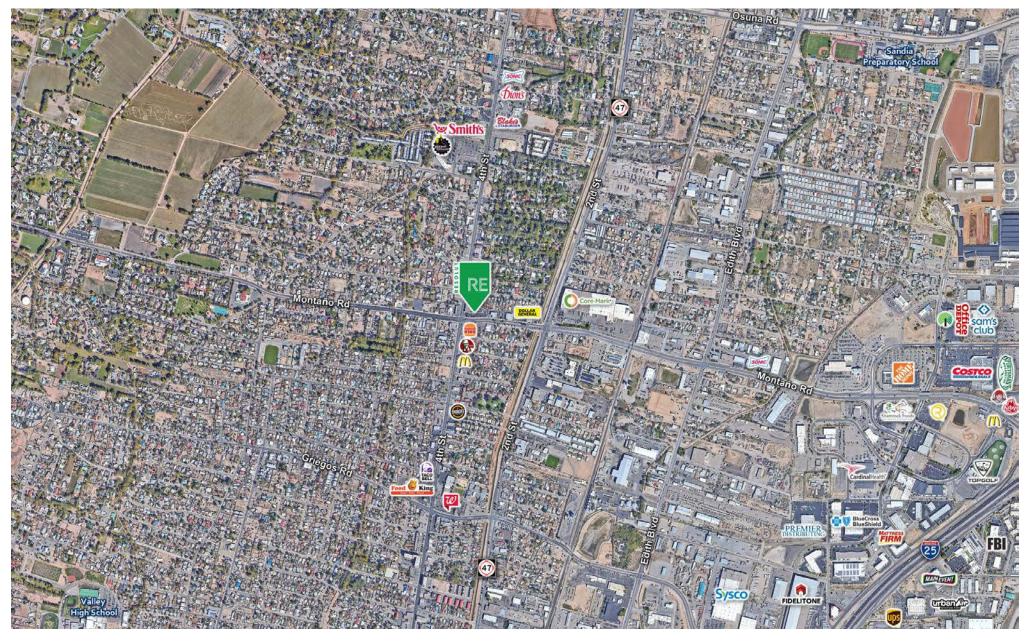

## **AREA TRAFFIC GENERATORS**

#### **LOCATION OVERVIEW**

The North Valley is a highly desirable submarket of Albuquerque and has so much to offer. Being west of the Rio Grande river and a sizable distance from either interstate, this property sits at the intersection of the North Valley's two thoroughfares. With so many residents commuting between I-25 and the westside via Montaño and between Downtown and Los Ranchos de Albuquerque via 4th St, this retail center is a daily destination and will prove to be a strong location for a retailer/restauranteur looking in this area of town.