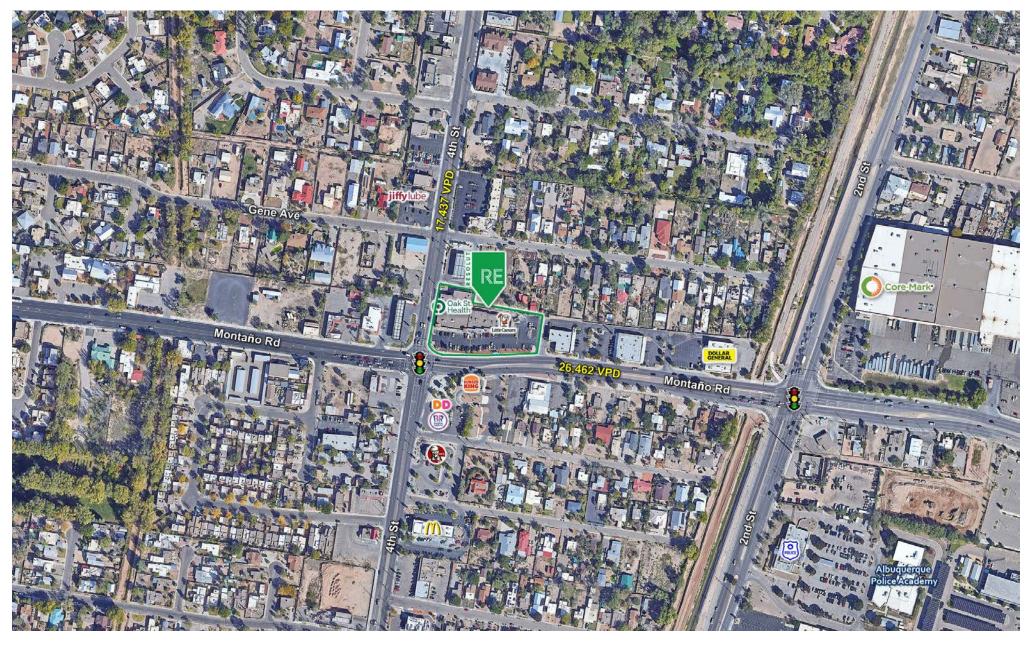

## **AREA TRAFFIC GENERATORS**

### **DEMOGRAPHIC SNAPSHOT 2024**

**64,242 POPULATION**3-MILE RADIUS

\$98,567.00 AVG HH INCOME 3-MILE RADIUS

**87,956 DAYTIME POPULATION**3-MILE RADIUS

TRAFFIC COUNTS

Montaño Rd: 26,462 VPD

4th St: 17,437 VPD

#### **LOCATION OVERVIEW**

The North Valley is a highly desirable submarket of Albuquerque and has so much to offer. Being west of the Rio Grande river and a sizable distance from either interstate, this property sits at the intersection of the North Valley's two thoroughfares. With so many residents commuting between I-25 and the westside via Montaño and between Downtown and Los Ranchos de Albuquerque via 4th St, this retail center is a daily destination and will prove to be a strong location for a retailer/restauranteur looking in this area of town.