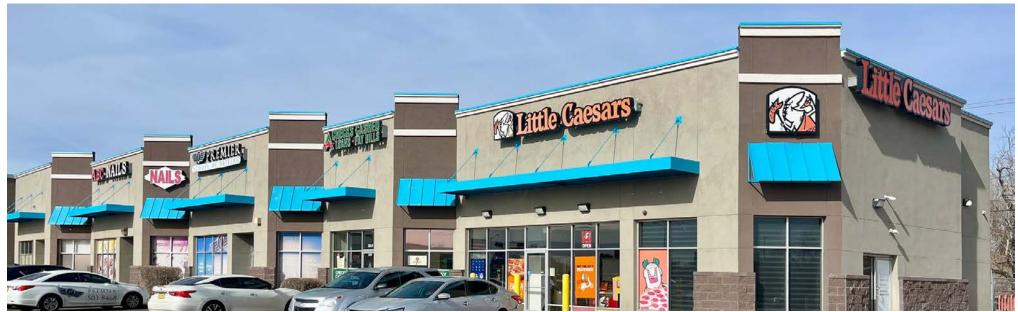

#### **PROPERTY HIGHLIGHTS**

- Join Oak Street Health, Gen X Clothing, Fiesta Auto Insurance and Little Caesars
- Suite D (Driving School) available January 2025
- High traffic North Valley location at the hard corner of Montaño & 4th St
- Recent property improvements including exterior paint, façade enhancements and new monument sign
- Attractive submarket with new construction Burger King and remodeled Dunkin Donuts/Baskin Robbins at adjacent corner

#### PROPERTY OVERVIEW

Bermudez Plaza is an iconic piece of real estate for the North Valley submarket. It sits at the northeast corner of this highly trafficked intersection and is easily identifiable with its new blue trim and fully renovated facade. The property features an oversized monument sign with room for all tenants and is pushed up to the street for maximum visibility while retaining parking ease for retail customers. The property is under new ownership and has welcomed new and notable leases with tenants Gen X Clothing and Fiesta Auto Insurance.