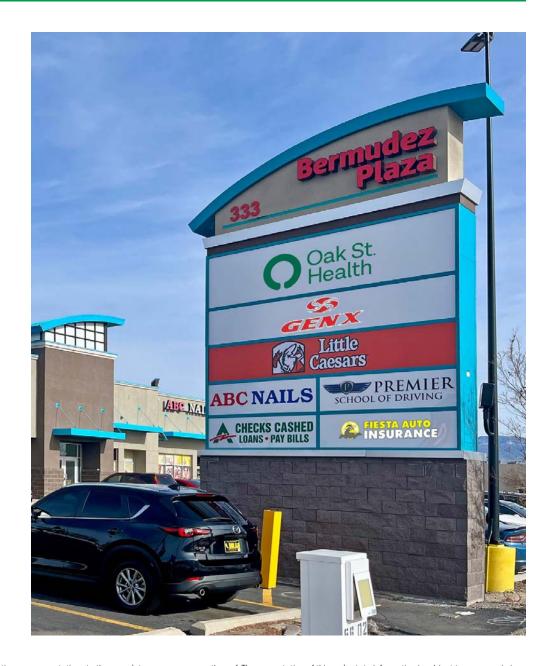

#### **PROPERTY HIGHLIGHTS**

- Join Oak Street Health, Gen X Clothing, Fiesta Auto Insurance and Little Caesars
- Suite D (Driving School) available January 2025
- High traffic North Valley location at the hard corner of Montaño & 4th St
- Recent property improvements including exterior paint, façade enhancements and new monument sign
- Attractive submarket with new construction Burger King and remodeled Dunkin Donuts/Baskin Robbins at adjacent corner

#### PROPERTY OVERVIEW

Bermudez Plaza is an iconic piece of real estate for the North Valley submarket. It sits at the northeast corner of this highly trafficked intersection and is easily identifiable with its new blue trim and fully renovated facade. The property features an oversized monument sign with room for all tenants and is pushed up to the street for maximum visibility while retaining parking ease for retail customers. The property is under new ownership and has welcomed new and notable leases with tenants Gen X Clothing and Fiesta Auto Insurance.