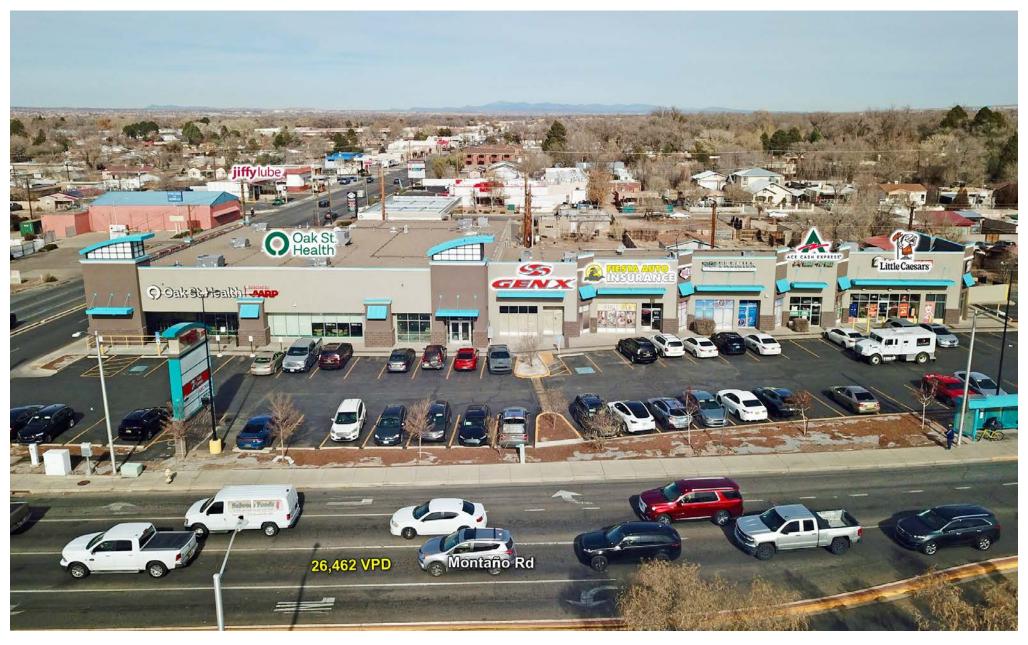

### **DEMOGRAPHIC SNAPSHOT 2024**

**64,242 POPULATION**3-MILE RADIUS

\$98,567.00 AVG HH INCOME 3-MILE RADIUS

**87,956 DAYTIME POPULATION**3-MILE RADIUS

TRAFFIC COUNTS

Montaño Rd: 26,462 VPD

4th St: 17,437 VPD

#### PROPERTY OVERVIEW

Bermudez Plaza is an iconic piece of real estate for the North Valley submarket. It sits at the northeast corner of this highly trafficked intersection and is easily identifiable with its new blue trim and fully renovated facade. The property features an oversized monument sign with room for all tenants and is pushed up to the street for maximum visibility while retaining parking ease for retail customers. The property is under new ownership and has welcomed new and notable leases with tenants Gen X Clothing and Fiesta Auto Insurance.

#### **LOCATION OVERVIEW**

The North Valley is a highly desirable submarket of Albuquerque and has so much to offer. Being west of the Rio Grande river and a sizable distance from either interstate, this property sits at the intersection of the North Valley's two thoroughfares. With so many residents commuting between I-25 and the westside via Montaño and between Downtown and Los Ranchos de Albuquerque via 4th St, this retail center is a daily destination and will prove to be a strong location for a retailer/restauranteur looking in this area of town.