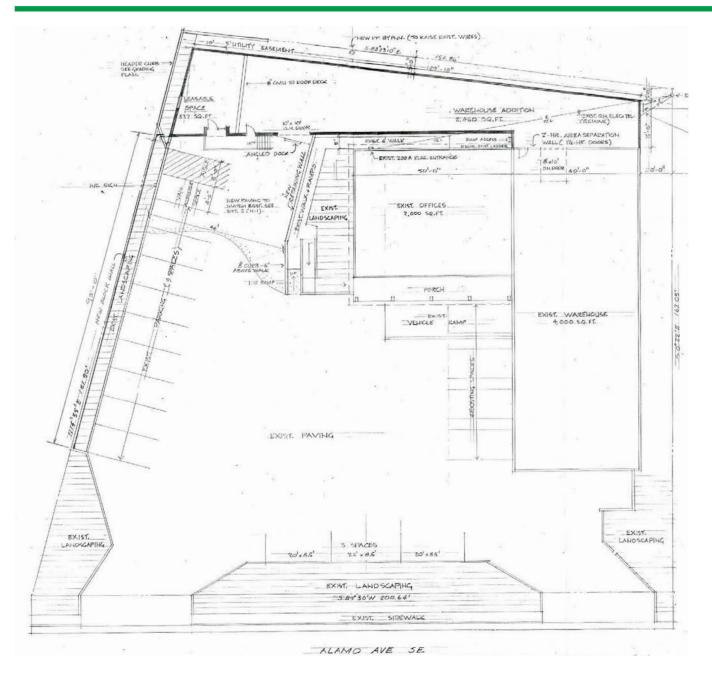

#### **PROPERTY OVERVIEW**

2415 Alamo is a warehouse/office property near the International Sunport with all of the specs that modern tenants are looking for. The building is approximately 8,997 square feet with 75% of that space being warehouse and the balance office. There are two warehouse components (see aerial view) that have ceiling heights of 16+ feet and feature four dock high doors and one grade level door with a ramp. The entirety of the building is swamp cooled and the office features baseboard heating.

#### **PROPERTY OVERVIEW**

| Lease Rate:     | 100% Leased                                 |
|-----------------|---------------------------------------------|
| Lot Size:       | 0.68 Acres                                  |
| Ceiling Height: | 16'-20'                                     |
| Cooling:        | Evaporative Throughout                      |
| Heating:        | Baseboard (Only in Office)                  |
| Power:          | Single Phase, 400 Amp<br>120/240 Volt Panel |
| HVAC Type:      | Evaporative/Hanging Heater                  |
| Year Built:     | 1993                                        |
| Zoning:         | NR-LM                                       |
| Submarket:      | Airport                                     |