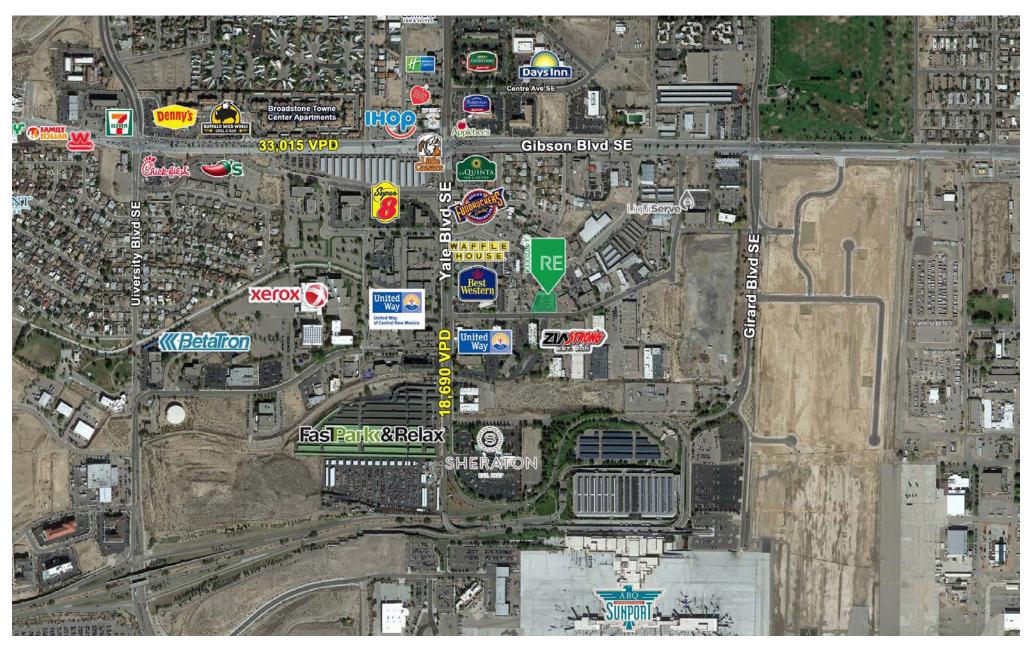

## AREA TRAFFIC GENERATORS

Billy Lehmann blehmann@resolutre.com | 505.337.0777

#### Austin Tidwell, CCIM atidwell@resolutre.com | 505.337.0777

**DEMOGRAPHIC SNAPSHOT** 2023

80,514 DAYTIME POPULATION 3-MILE RADIUS

TRAFFIC COUNTS Yale Blvd: 18,690 VPD (Sites USA 2023) Gibson Blvd: 33,015 VPD (Sites USA 2023)