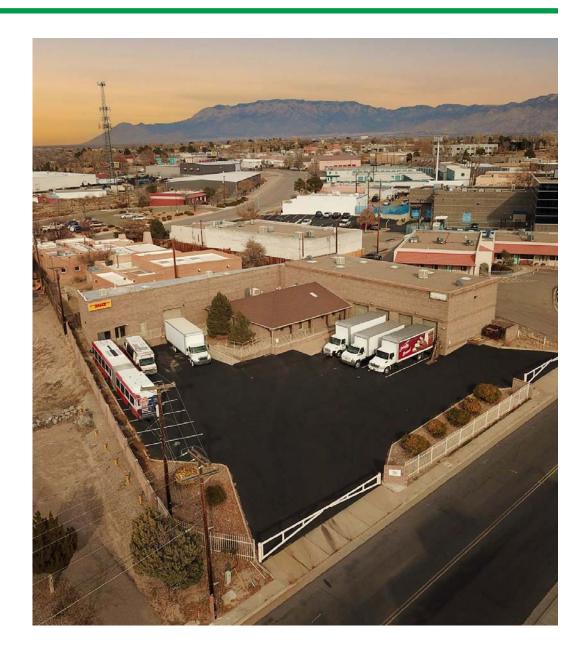

#### **PROPERTY OVERVIEW**

2415 Alamo is a warehouse/office property near the International Sunport with all of the specs that modern tenants are looking for. The building is approximately 8,997 square feet with 75% of that space being warehouse and the balance office. There are two warehouse components (see aerial view) that have ceiling heights of 16+ feet and feature four dock high doors and one grade level door with a ramp. The entirety of the building is swamp cooled and the office features baseboard heating.

#### LOCATION OVERVIEW

This freestanding building is located less than a half mile from the Albuquerque International Sunport and poses an irreplaceable opportunity for warehouse & logistics tenants that are looking in the market. The Airport Submarket has seen explosive net absorption over the past couple of years and leaves behind a less than 2% vacancy of existing like product.