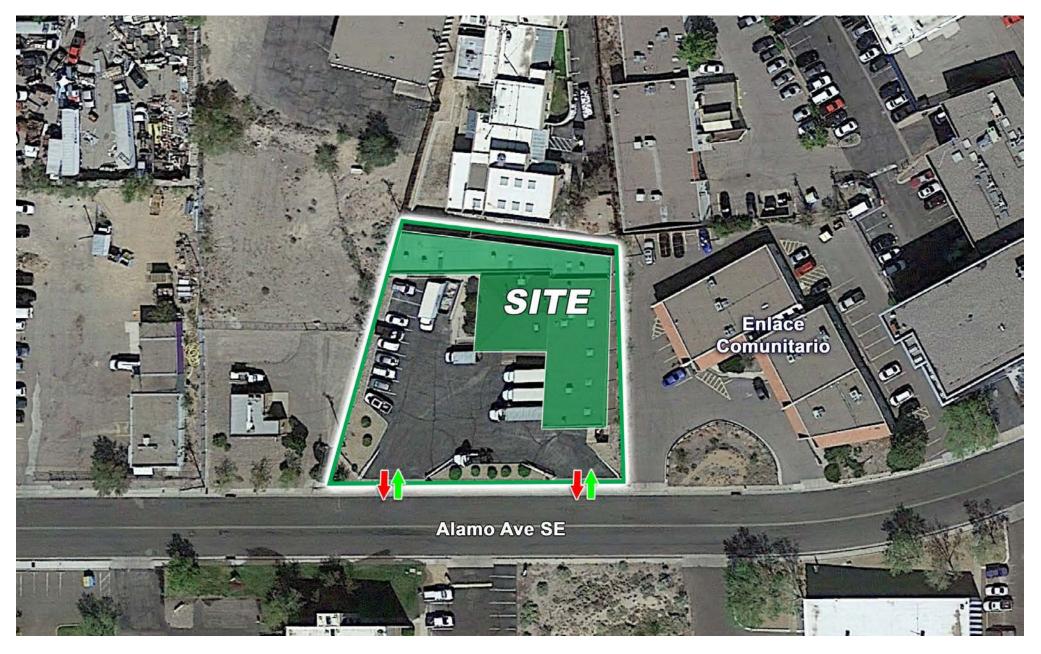

#### **PROPERTY OVERVIEW**

2415 Alamo is a warehouse/office property near the International Sunport with all of the specs that modern tenants are looking for. The building is approximately 8,997 square feet with 75% of that space being warehouse and the balance office. There are two warehouse components (see aerial view) that have ceiling heights of 16+ feet and feature four dock high doors and one grade level door with a ramp. The entirety of the building is swamp cooled and the office features baseboard heating.

#### LOCATION OVERVIEW

This freestanding building is located less than a half mile from the Albuquerque International Sunport and poses an irreplaceable opportunity for warehouse & logistics tenants that are looking in the market. The Airport Submarket has seen explosive net absorption over the past couple of years and leaves behind a less than 2% vacancy of existing like product.