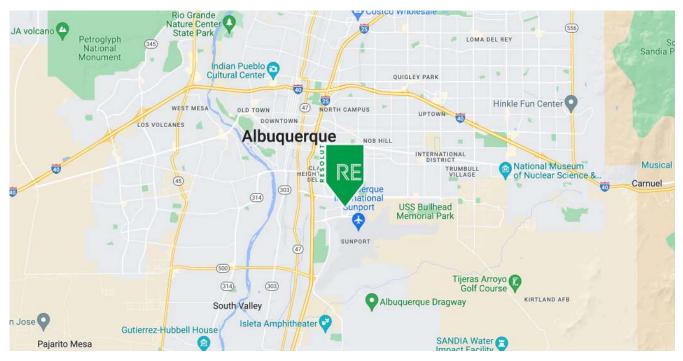

#### LOCATION OVERVIEW

This freestanding building is located less than a half mile from the Albuquerque International Sunport and poses an irreplaceable opportunity for warehouse & logistics tenants that are looking in the market. The Airport Submarket has seen explosive net absorption over the past couple of years and leaves behind a less than 2% vacancy of existing like product.