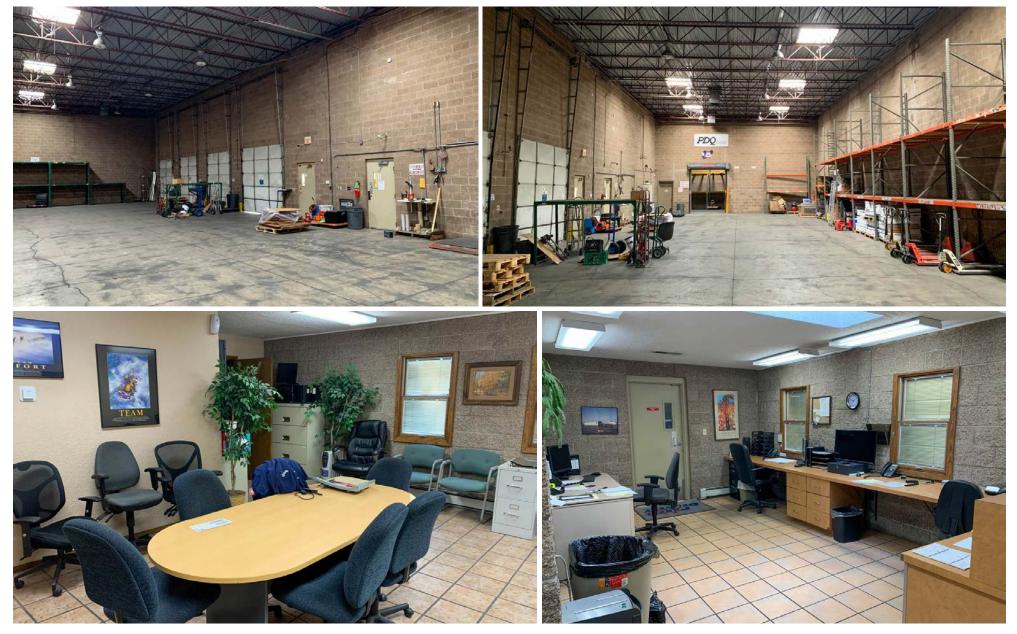

# AIRPORT INDUSTRIAL BUILDING | 2415 Alamo Ave SE, Albuquerque, NM 87106

**INTERIOR PHOTOS** 

The information contained herein was obtained from sources deemed reliable; however, RESOLUT RE makes no guaranties, warranties or representations to the completeness or accuracy thereof. The presentation of this real estate information is subject to errors; omissions; change of price; prior sale or lease; or withdrawal without notice. RESOLUT RE, which provides real estate brokerage services, is a division of Reliance Retail, LLC, a Texas Limited Liability Company.