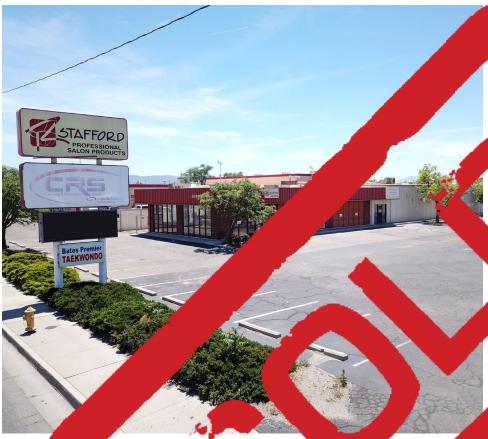

#### **AVAILABLE SPACE**

**SOLD** 

### **PROPERTY OVERVIEW**

3880 Menaul is a 15,0000 SF, multi-tenant, mixed use building in the heart of Albuquerque's Midtown. This property is currently 69% occupied (2/3 spaces), and could make for a good asset for an owner-user looking to grow into the space while receiving cash-flow. this could also make a great investment for someone looking to add value by increasing rents and leasing the last space. The property could also be sold vacant but some negotiating and lease termination fees would have to be paid to the tenant, this is negotiable. There is both retail, warehousing, and showroom utility to these spaces. The front (suite A) lends itself well to a retail/office showroom use while the back to suites are more catered towards industrial warehousing.