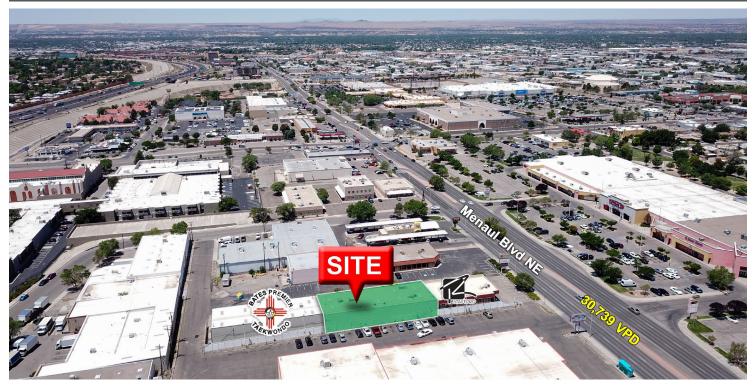

### **PROPERTY OVERVIEW**

3880 Menaul is a 15,0000 SF, multi-tenant, mixed use building in the heart of Albuquerque's Midtown. This property is currently 69% occupied (2/3 spaces), and could make for a good asset for an owner-user looking to grow into the space while receiving cash-flow. this could also make a great investment for someone looking to add value by increasing rents and leasing the last space. The property could also be sold vacant but some negotiating and lease termination fees would have to be paid to the tenant, this is negotiable. There is both retail, warehousing, and showroom utility to these spaces. The front (suite A) lends itself well to a retail/office showroom use while the back to suites are more catered towards industrial warehousing.

### **LOCATION OVERVIEW**

This property is located in the SEC of Menaul & Carlisle in Albuquerque's Midtown. The property has a 2-minute drive time to Carlisle and I-40 and is a stones throw away from Albuquerque's Uptown submarket. The property is surrounded by national retail tenants and is prominently placed upon Menaul Blvd. one of Albuquerque's most important commuter thoroughfares.