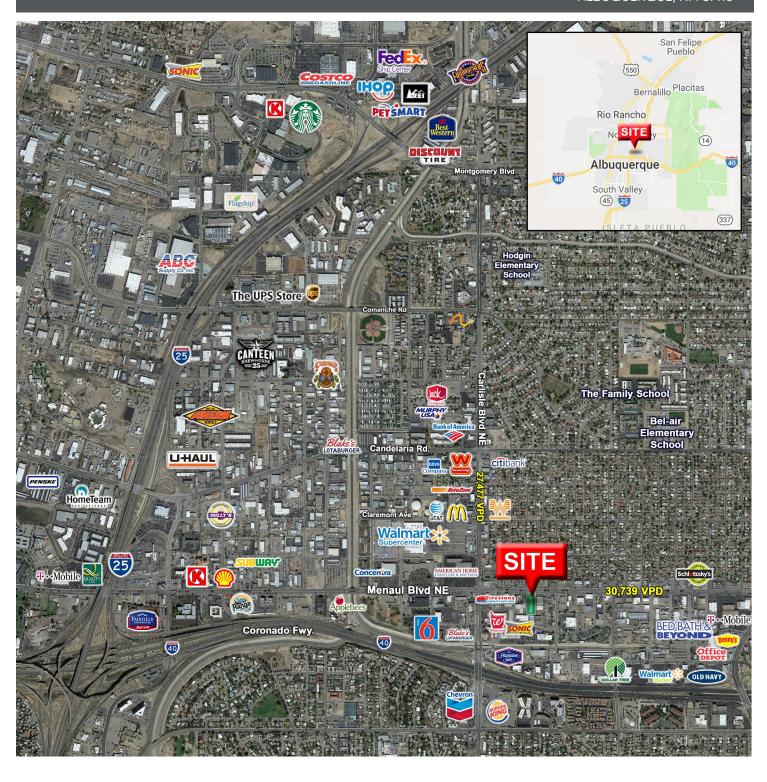

### **LOCATION OVERVIEW**

This property is located in the SEC of Menaul & Carlisle in Albuquerque's Midtown. The property has a 2-minute drive time to Carlisle and I-40 and is a stones throw away from Albuquerque's Uptown submarket. The property is surrounded by national retail tenants and is prominently placed upon Menaul Blvd. one of Albuquerque's most important commuter thoroughfares.