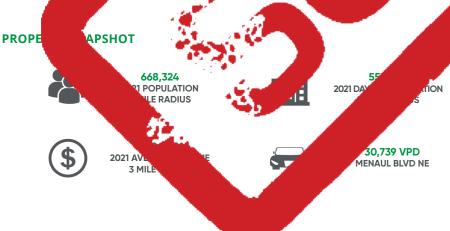

## CALL FOR MORE INFORMATION





The information contained herein was obtained from sources deemed reliable; however, RESOLUT RE makes no guaranties, warranties or representations to the completeness or accuracy thereof. The presentation of this real estate information is subject to errors; omissions; change of price; prior sale or lease; or withdrawal without notice. RESOLUT RE, which provides real estate brokerage services, is a division of Reliance Retail, LLC, a Texas Limited Liability Company.

#### **AVAILABLE SPACE**

**SOLD** 

#### **PROPERTY HIGHLIGHTS**

- Flexibility of uses (retail, warehouse, showroom)
  - -M Zoning
- ntly built out for 3 tenants
- 1 nt (69% Occupied)
- Owr. Value-Add opport
- Property entially be sold vacant
- ngle Owners 1989
- ent NOI: \$77,9
- Pro na NOI: \$148,0
  10.6

### TR/ C COUN