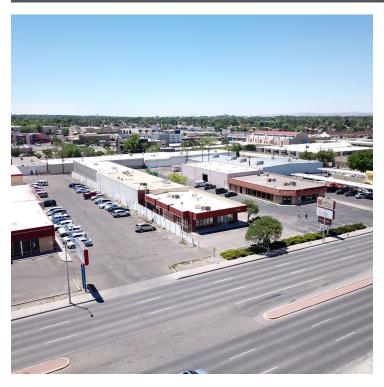

### **PROPERTY OVERVIEW**

3880 Menaul is a 15,0000 SF, multi-tenant, mixed use building in the heart of Albuquerque's Midtown. This property is currently 69% occupied (2/3 spaces), and could make for a good asset for an owner-user looking to grow into the space while receiving cash-flow. this could also make a great investment for someone looking to add value by increasing rents and leasing the last space. The property could also be sold vacant but some negotiating and lease termination fees would have to be paid to the tenant, this is negotiable. There is both retail, warehousing, and showroom utility to these spaces. The front (suite A) lends itself well to a retail/office showroom use while the back to suites are more catered towards industrial warehousing.

### **LOCATION OVERVIEW**

This property is located in the SEC of Menaul & Carlisle in Albuquerque's Midtown. The property has a 2-minute drive time to Carlisle and I-40 and is a stones throw away from Albuquerque's Uptown submarket. The property is surrounded by national retail tenants and is prominently placed upon Menaul Blvd. one of Albuquerque's most important commuter thoroughfares.