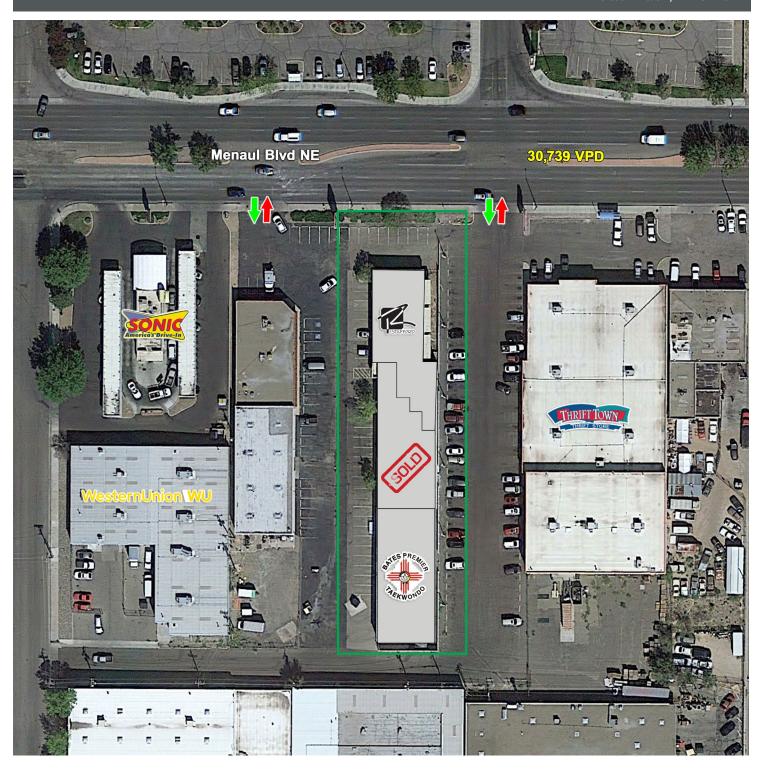

#### **AVAILABLE SPACE**

**SOLD** 

### TR/ C COUNT

naul Blvd NF Carlisle Blvd (SitesUSA 20

### **PROPERTY OVERVIEW**

3880 Menaul is a 15,0000 SF, multi-tenant, mixed use building in the heart of Albuquerque's Midtown. This property is currently 69% occupied (2/3 spaces), and could make for a good asset for an owner-user looking to grow into the space while receiving cash-flow. this could also make a great investment for someone looking to add value by increasing rents and leasing the last space. The property could also be sold vacant but some negotiating and lease termination fees would have to be paid to the tenant, this is negotiable. There is both retail, warehousing, and showroom utility to these spaces. The front (suite A) lends itself well to a retail/office showroom use while the back to suites are more catered towards industrial warehousing.

### **LOCATION OVERVIEW**

This property is located in the SEC of Menaul & Carlisle in Albuquerque's Midtown. The property has a 2-minute drive time to Carlisle and I-40 and is a stones throw away from Albuquerque's Uptown submarket. The property is surrounded by national retail tenants and is prominently placed upon Menaul Blvd. one of Albuquerque's most important commuter thoroughfares.