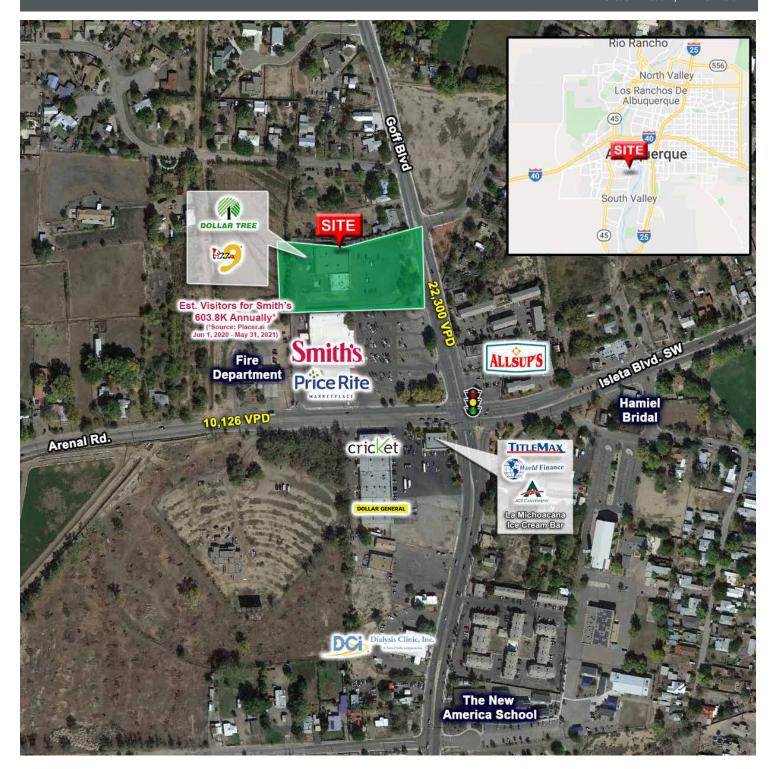

#### Smith's - Trade Area - Home Location

#### Smith's - Customer Journey Routes - Prior Location