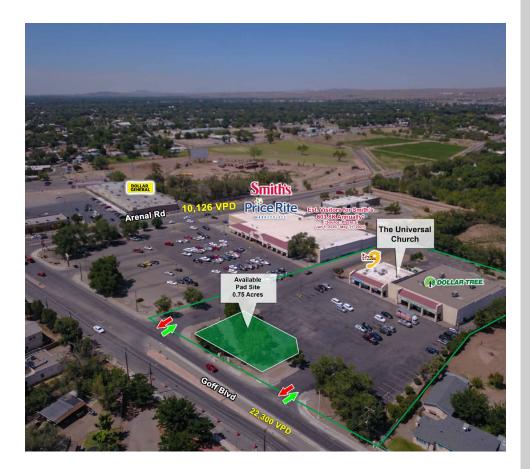

NWQ GOFF BLVD & ARENAL RD 1511 GOFF BOULEVARD SOUTHWEST ALBUQUERQUE, NM 87105

#### **AVAILABLE SPACE**

Pad Site

0.75 Acres

#### **PROPERTY HIGHLIGHTS**

- Smith's & Dollar Tree Shadow Anchored
- Drive-Thru Permissive Site
- Can Accommodate up to a 3,000 SF Building
- Owner is Open to Ground Lease or Build-to-Suit Opportunities

#### **TRAFFIC COUNT**

Goff Blvd: 22,300 VPD Arenal Rd: 10,126 VPD (Esri 2021)

### South Valley Retail Pad

NWQ GOFF BLVD & ARENAL RD 1511 GOFF BOULEVARD SOUTHWEST ALBUQUERQUE, NM 87105

#### **PROPERTY OVERVIEW**

This South Valley pad site is an outparcel of the Plaza Rio Retail Center, anchored by Dollar Tree along with newly leased Pizza 9 and the Universal Church. This site is also a beneficiary of traffic to the Smith's Price Rite grocery, which is a huge draw from the entire submarket and features over 640,000 visitors annually. This pad site can accommodate up to a 3,000 SF building and is an option for drive-thru users looking for a new site location within the South Valley submarket. The Plaza Rio center features a right in/right out access point for south-bound traffic directly to the site and full access further south in the Smith's parking lot. Owner is open to both ground lease and build-to-suit options.

#### LOCATION OVERVIEW

The property is located at the NWC of Goff Blvd and Aernal Rd in the South Valley. The South Valley is quite underserved for the retail sector and nationals and locals alike are flocking to the area due to this new trend. This hard corner is a major thoroughfare for the surrounding neighborhoods and is a frequent stopping place for grocery shoppers at the Smith's. The Plaza Rio Retail Center is surrounded by rooftops, schools, community centers and agricultural farms in a very green and heavy forested area.