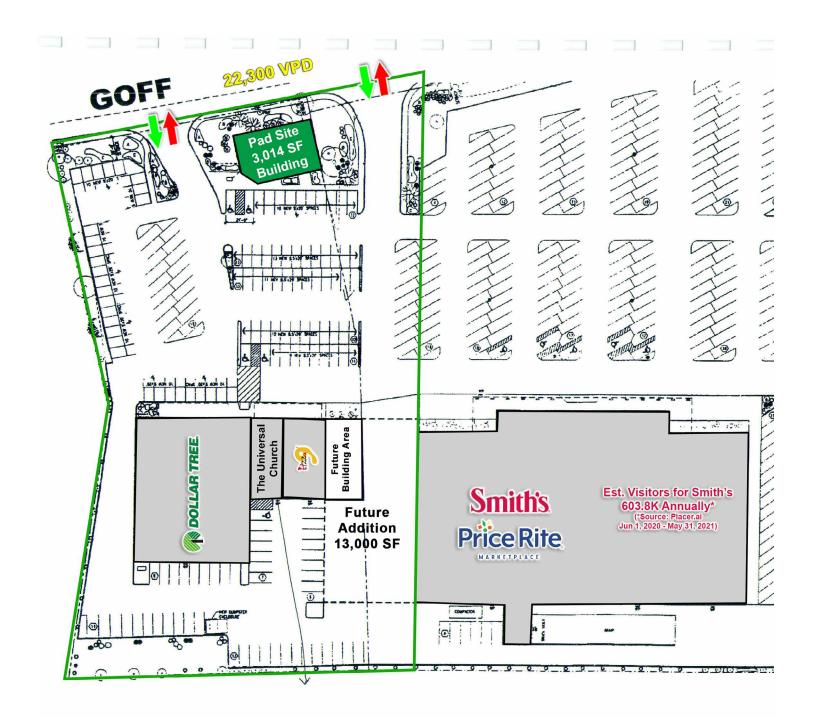

#### **AVAILABLE SPACE**

Pad Site

0.75 Acres

#### **PROPERTY HIGHLIGHTS**

- Smith's & Dollar Tree Shadow Anchored
- Drive-Thru Permissive Site
- Can Accommodate up to a 3,000 SF Building
- Owner is Open to Ground Lease or Build-to-Suit Opportunities

#### **TRAFFIC COUNT**

Goff Blvd: 22,300 VPD Arenal Rd: 10,126 VPD (Esri 2021)

#### **PROPERTY OVERVIEW**

| Building Size:         | Up to 3,014 SF                   |
|------------------------|----------------------------------|
| Lot Size:              | 0.75 Acres                       |
| Available:             | Ground Lease<br>or built-to-suit |
| Drive-thru Permissive: | Yes                              |
| Submarket:             | South Valley                     |
| Zoning:                | A1-SU                            |
|                        |                                  |

#### **PROPERTY OVERVIEW**

This South Valley pad site is an outparcel of the Plaza Rio Retail Center, anchored by Dollar Tree along with newly leased Pizza 9 and the Universal Church. This site is also a beneficiary of traffic to the Smith's Price Rite grocery, which is a huge draw from the entire submarket and features over 640,000 visitors annually. This pad site can accommodate up to a 3,000 SF building and is an option for drive-thru users looking for a new site location within the South Valley submarket. The Plaza Rio center features a right in/right out access point for south-bound traffic directly to the site and full access further south in the Smith's parking lot. Owner is open to both ground lease and build-to-suit options.