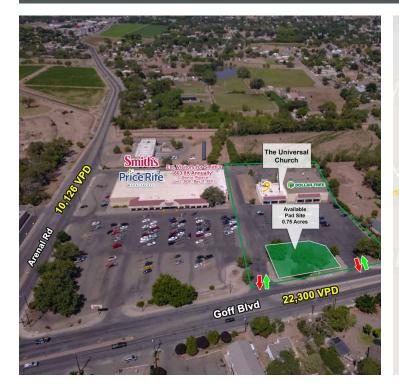

NWQ GOFF BLVD & ARENAL RD 1511 GOFF BOULEVARD SOUTHWEST ALBUQUERQUE, NM 87105

### South Valley Retail Pad

NWQ GOFF BLVD & ARENAL RD 1511 GOFF BOULEVARD SOUTHWEST ALBUQUERQUE, NM 87105

#### LOCATION OVERVIEW

The property is located at the NWC of Goff Blvd and Aernal Rd in the South Valley. The South Valley is quite underserved for the retail sector and nationals and locals alike are flocking to the area due to this new trend. This hard corner is a major thoroughfare for the surrounding neighborhoods and is a frequent stopping place for grocery shoppers at the Smith's. The Plaza Rio Retail Center is surrounded by rooftops, schools, community centers and agricultural farms in a very green and heavy forested area.