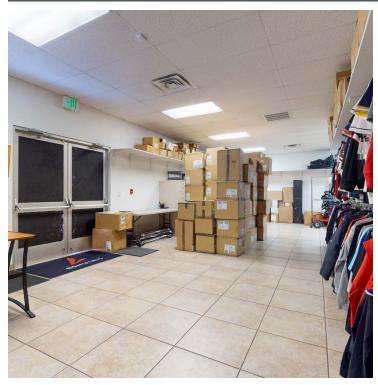

#### **PROPERTY HIGHLIGHTS**

- ar Built: 2006 square feet
- Offices
- Waren rage
- Refrigera
- 14 Parking