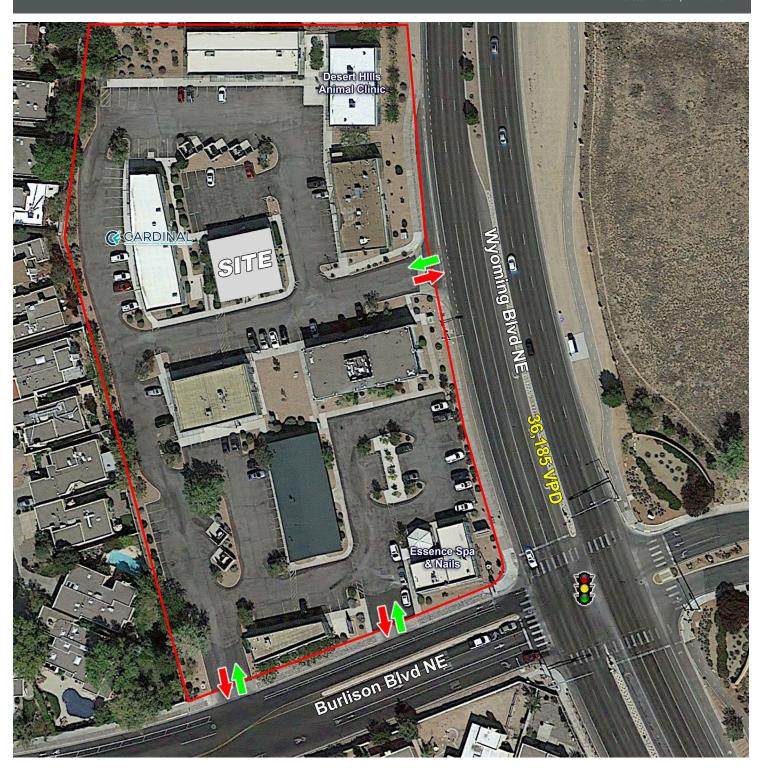

### PROPERTY S

OPULATION RADIUS

\$88,822 2020 AVERAGE INCO **3 MILE RADIUS** 

36,185 VPD WYOMING BLVD

### C COUNT

Wyomir (d: 36,185 VPD Academ 24,178 VPD (STDB 20