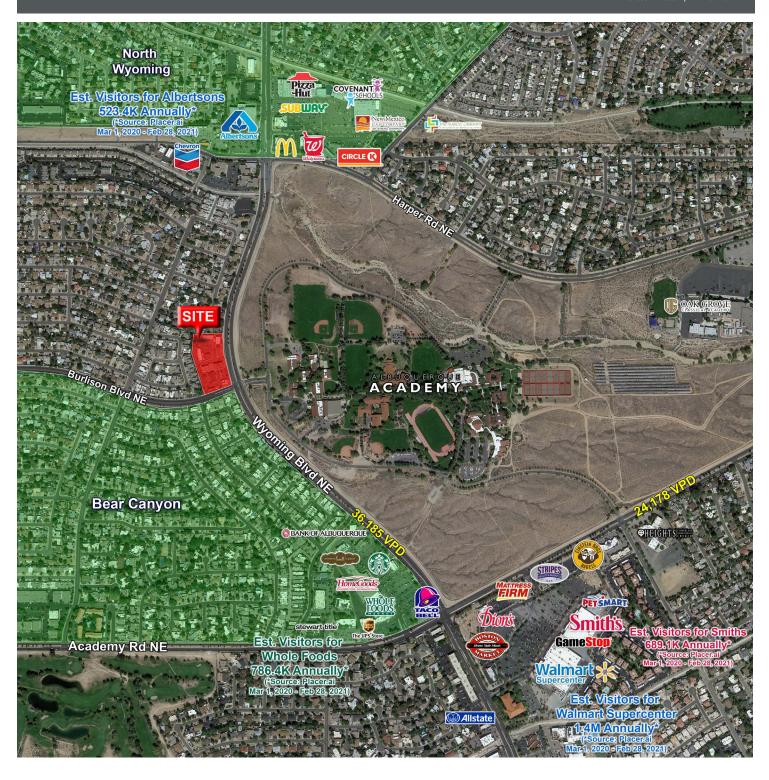

### PROPERTY S

OPULATION RADIUS

\$88,822 2020 AVERAGE INCO **3 MILE RADIUS** 

36,185 VPD WYOMING BLVD

### C COUNT

Wyomir (d: 36,185 VPD Academ 24,178 VPD (STDB 20