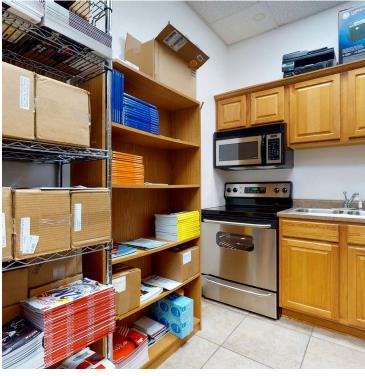

#### **AVAILABLE SPACE**

**SOLD** 

#### **PROPERTY HIGHLIGHTS**

- ar Built: 2006 square feet
- Offices
- Waren rage
- Refrigera
- 14 Parking