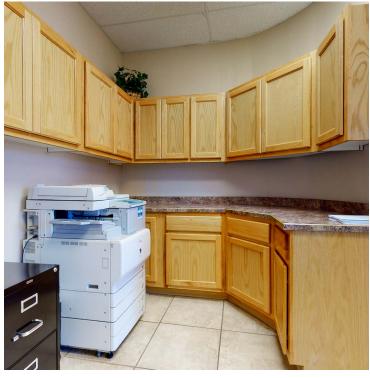

#### **PROPERTY HIGHLIGHTS**

- ar Built: 2006 square feet
- Offices
- Waren rage
- Refrigera
- 14 Parking