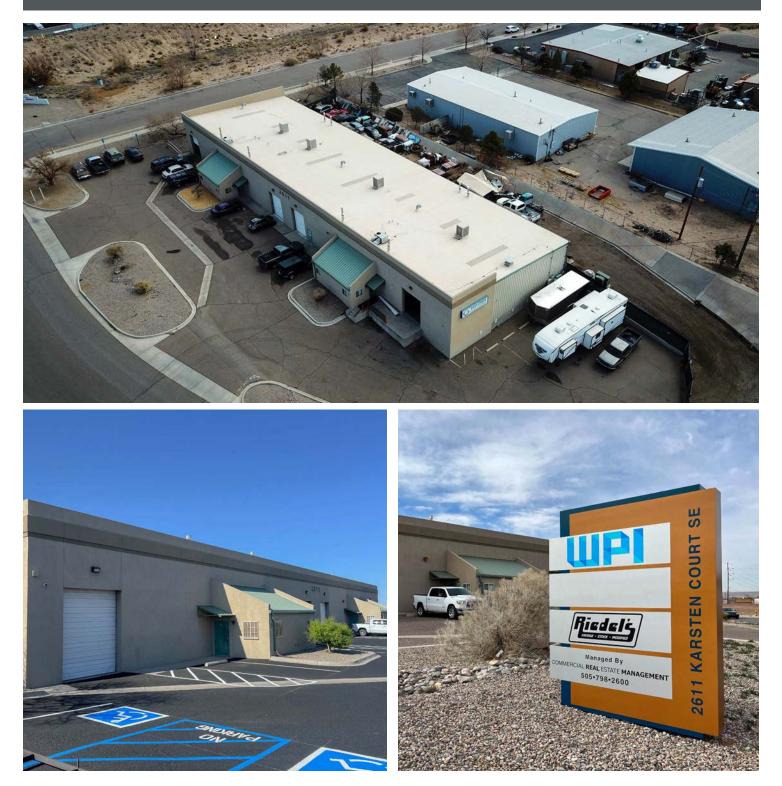

### **PROPERTY OVERVIEW**

2611 Karsten is a rare find in today's industrial market that is experiencing historic lows in vacancy. This perfectly sized warehouse features 16'-18' ceilings, two roll-up doors, ample power, a fenced yard and the right amount of front office space. The building has been well-maintained over the years and shows very nicely for a warehouse. The landlord has recently completed some valuable improvements; including sealing and coating the parking lot, installing a new monument sign, improving the landscaping and upgrading exterior lighting to LED along with installing cameras for security.

SEQ BROADWAY BLVD & GIBSON BLVD 2611 KARSTEN CT SE ALBUQUERQUE , NM 87102

Austin Tidwell, CCIM atidwell@resolutre.com 505.337.0777

Daniel Kearney dkearney@resolutre.com

Rob Powell, CCIM rpowell@resolutre.com www.resolutre.com