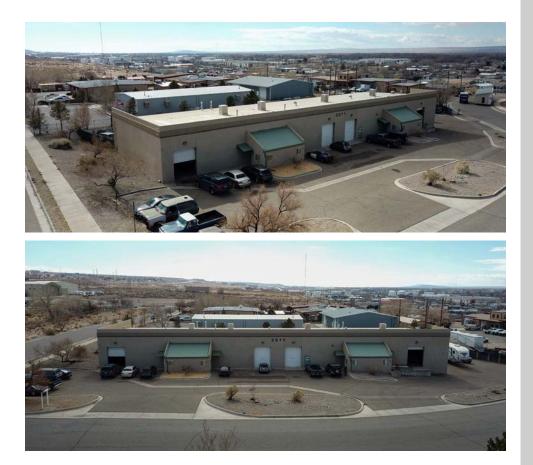

### **PROPERTY OVERVIEW**

2611 Karsten is a rare find in today's industrial market that is experiencing historic lows in vacancy. This perfectly sized warehouse features 16'-18' ceilings, two roll-up doors, ample power, a fenced yard and the right amount of front office space. The building has been well-maintained over the years and shows very nicely for a warehouse. The landlord has recently completed some valuable improvements; including sealing and coating the parking lot, installing a new monument sign, improving the landscaping and upgrading exterior lighting to LED along with installing cameras for security.

#### LOCATION OVERVIEW

The property is located within the Broadway Industrial Center south of the International Sunport at Broadway Blvd and San Jose Ave. This area of town is receiving increased attention due to the low vacancy levels and the permissive zoning allowed. The building is a short drive to the Gibson Blvd on-ramp to I-25 and is a great option for tenants working with Netflix in Mesa del Sol or the Facebook Data Center in Los Lunas, NM.