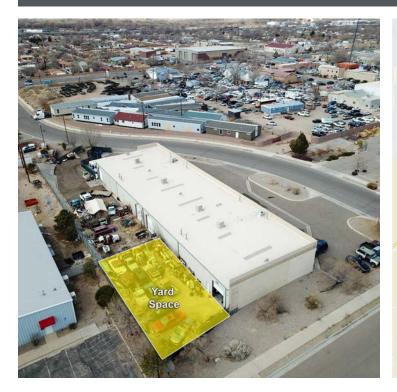

### **PROPERTY HIGHLIGHTS**

- Located in the Broadway
  Industrial Center Park
- Warehouse features include 16'+ ceilings, 10'x12' grade level door, yard space and 3 Phase Power
- Recent site improvements include new parking lot and monument sign
- Ideal warehouse design for a variety of industrial users

### **PROPERTY OVERVIEW**

2611 Karsten is a rare find in today's industrial market that is experiencing historic lows in vacancy. This perfectly sized warehouse features 16'-18' ceilings, two roll-up doors, ample power, a fenced yard and the right amount of front office space. The building has been well-maintained over the years and shows very nicely for a warehouse. The landlord has recently completed some valuable improvements; including sealing and coating the parking lot, installing a new monument sign, improving the landscaping and upgrading exterior lighting to LED along with installing cameras for security.