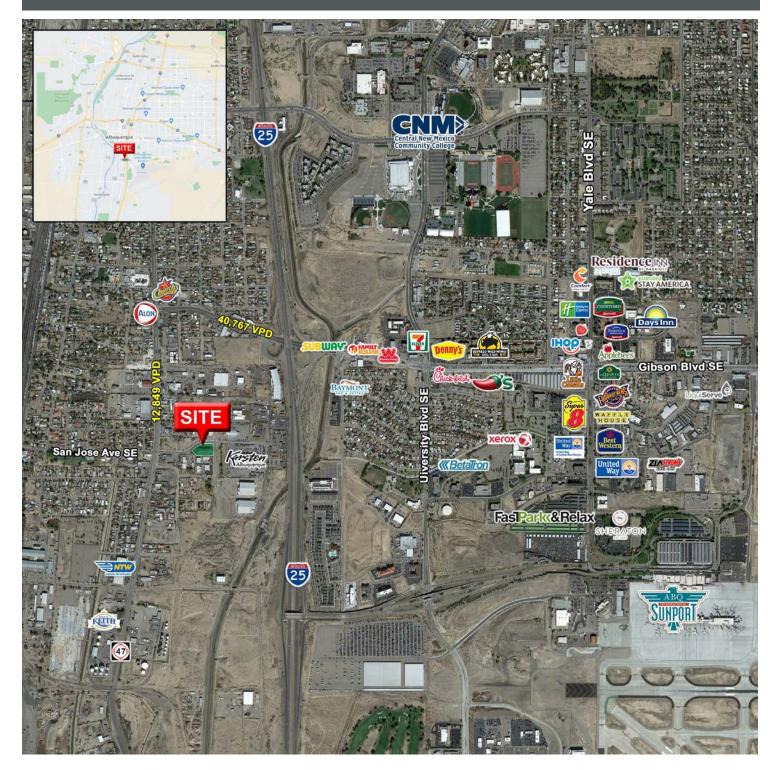

#### LOCATION OVERVIEW

The property is located within the Broadway Industrial Center south of the International Sunport at Broadway Blvd and San Jose Ave. This area of town is receiving increased attention due to the low vacancy levels and the permissive zoning allowed. The building is a short drive to the Gibson Blvd on-ramp to I-25 and is a great option for tenants working with Netflix in Mesa del Sol or the Facebook Data Center in Los Lunas, NM.

#### **AREA TRAFFIC GENERATORS**

Austin Tidwell, CCIM atidwell@resolutre.com 505.337.0777

Daniel Kearney dkearney@resolutre.com

The information contained herein was obtained from sources deemed reliable; however, RESOLUT RE makes no guaranties, warranties or representations to the completeness or accuracy thereof. The presentation of this real estate information is subject to errors; omissions; change of price; prior sale or lease; or withdrawal without notice. RESOLUT RE, which provides real estate brokerage services, is a division of Reliance Retail, LLC, a Texas Limited Liability Company.