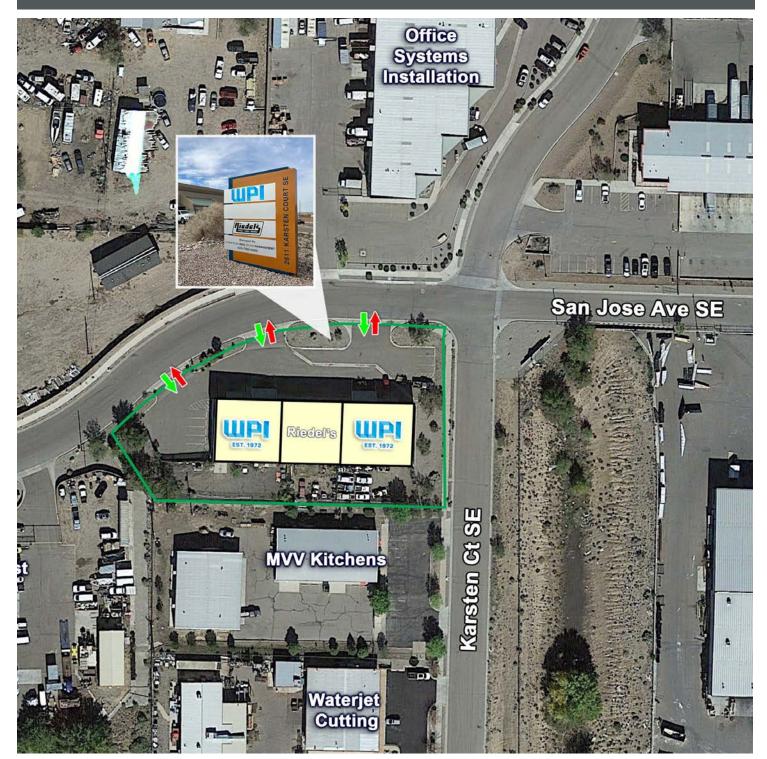

#### LOCATION OVERVIEW

The property is located within the Broadway Industrial Center south of the International Sunport at Broadway Blvd and San Jose Ave. This area of town is receiving increased attention due to the low vacancy levels and the permissive zoning allowed. The building is a short drive to the Gibson Blvd on-ramp to I-25 and is a great option for tenants working with Netflix in Mesa del Sol or the Facebook Data Center in Los Lunas, NM.