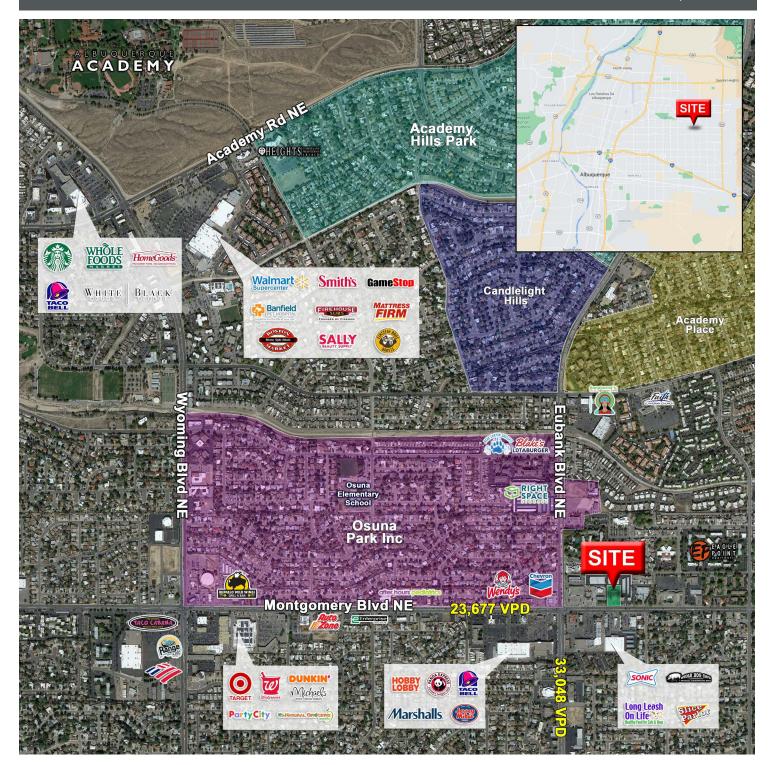

### **TRAFFIC COUNT**

Montgomery Blvd: 23,677 VPD Eubank Blvd: 33,048 VPD (Sites USA 2022)

### **AREA TRAFFIC GENERATORS**

#### LOCATION OVERVIEW

This property is located in the heart of Montgomery's "restaurant row" to the NE of Montgomery & Eubank. Within and immediate 1 mile, there are a number of successful restaurants including; Marble Brewery, Whole Hog BBQ, Slice Parlor, Pelicans, Dions, Savoy Bar & Grill, Scarpas, El Patron, Farina Alto, Flying Star, Il Vicino, Grassburger, etc. All these restaurants have proven year over year that there is success to be had in this area. The property has strong population density of high income earners in the immediate 1 & 3 miles.