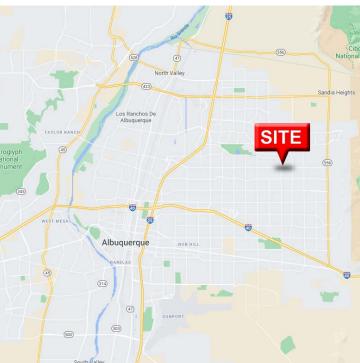

### **TRAFFIC COUNT**

Montgomery Blvd: 23,677 VPD Eubank Blvd: 33,048 VPD (Sites USA 2022)

### **AREA TRAFFIC GENERATORS**

#### LOCATION OVERVIEW

This property is located in the heart of Montgomery's "restaurant row" to the NE of Montgomery & Eubank. Within and immediate 1 mile, there are a number of successful restaurants including; Marble Brewery, Whole Hog BBQ, Slice Parlor, Pelicans, Dions, Savoy Bar & Grill, Scarpas, El Patron, Farina Alto, Flying Star, Il Vicino, Grassburger, etc. All these restaurants have proven year over year that there is success to be had in this area. The property has strong population density of high income earners in the immediate 1 & 3 miles.