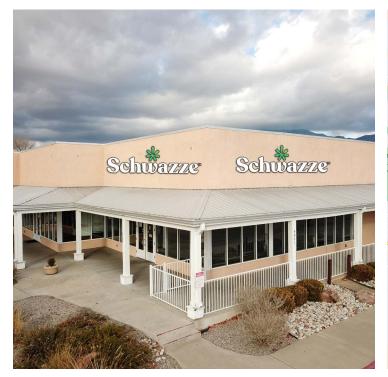

Schwarze

CALL FOR MORE INFORMATION

NEC OF MONTGOMERY AND EUBANK 9821 MONTGOMERY BLVD NE ALBUQUERQUE, NM 87111

### FOR LEASE

100% LEASED

### **PROPERTY HIGHLIGHTS**

- End cap Space
- Retail ready space
- Left in/Left out access
- High-income area

### **PROPERTY OVERVIEW**

9821 Montgomery is the HOTTEST restaurant property available in Albuquerque's NE Heights. The property is highly prominent to the over 30,000 VPD on Montgomery Blvd. and is the endcap space with left in/left out access. Parking is abundant at over 8.3:1,000 parking spots available. This property is READY for a new retailer in one of ABQ's most exclusive markets.