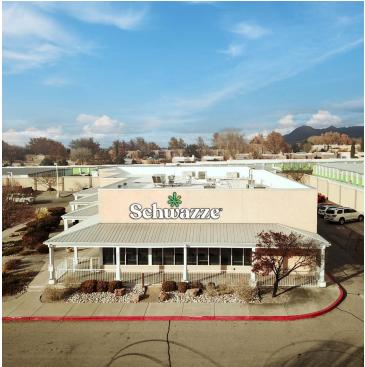

Schwarze

CALL FOR MORE INFORMATION

NEC OF MONTGOMERY AND EUBANK 9821 MONTGOMERY BLVD NE ALBUQUERQUE, NM 87111

### **PROPERTY OVERVIEW**

9821 Montgomery is the HOTTEST restaurant property available in Albuquerque's NE Heights. The property is highly prominent to the over 30,000 VPD on Montgomery Blvd. and is the endcap space with left in/left out access. Parking is abundant at over 8.3:1,000 parking spots available. This property is READY for a new retailer in one of ABQ's most exclusive markets.