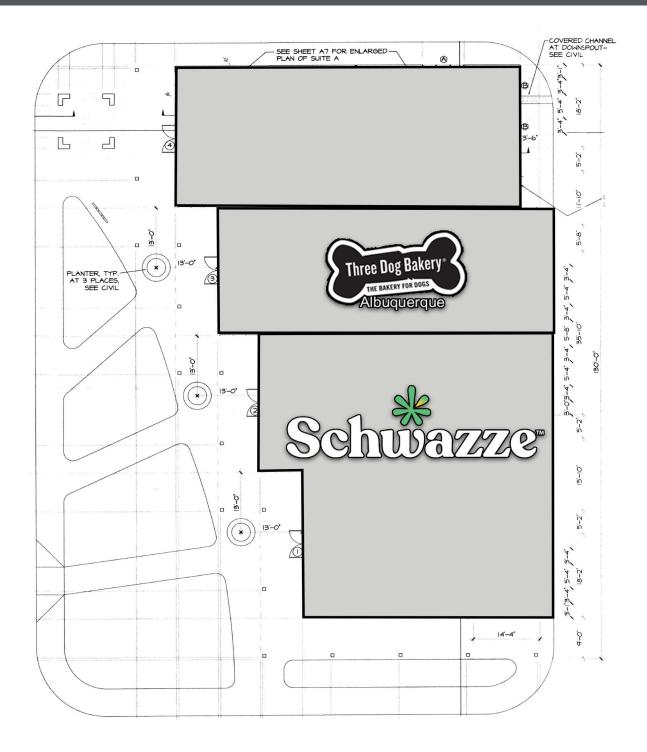

### **PROPERTY HIGHLIGHTS**

- End cap Space
- Retail ready space
- Left in/Left out access
- High-income area

### **PROPERTY OVERVIEW**

| For Lease:      | 100% LEASED    |
|-----------------|----------------|
| Lot Size:       | 1.13           |
| Parking:        | 8.3:1,000      |
| Frontage:       | 180'           |
| Ceiling Height: | 12'            |
| Zoning:         | MX-L           |
| Submarket:      | Far NE Heights |
|                 |                |