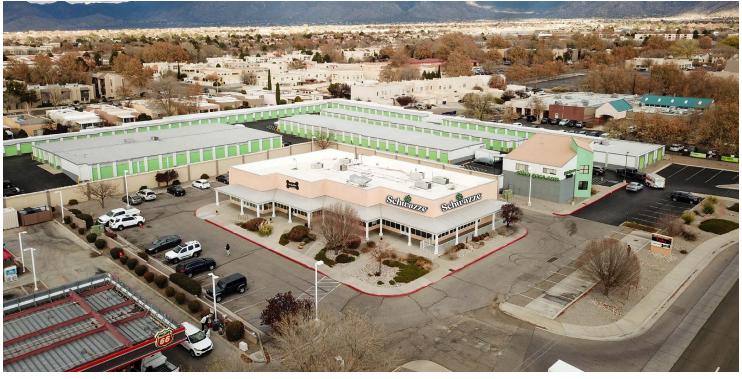

Schwarze

CALL FOR MORE INFORMATION

NEC OF MONTGOMERY AND EUBANK 9821 MONTGOMERY BLVD NE ALBUQUERQUE, NM 87111

### **PROPERTY HIGHLIGHTS**

- End cap Space
- Retail ready space
- Left in/Left out access
- High-income area

### **PROPERTY OVERVIEW**

9821 Montgomery is the HOTTEST restaurant property available in Albuquerque's NE Heights. The property is highly prominent to the over 30,000 VPD on Montgomery Blvd. and is the endcap space with left in/left out access. Parking is abundant at over 8.3:1,000 parking spots available. This property is READY for a new retailer in one of ABQ's most exclusive markets.