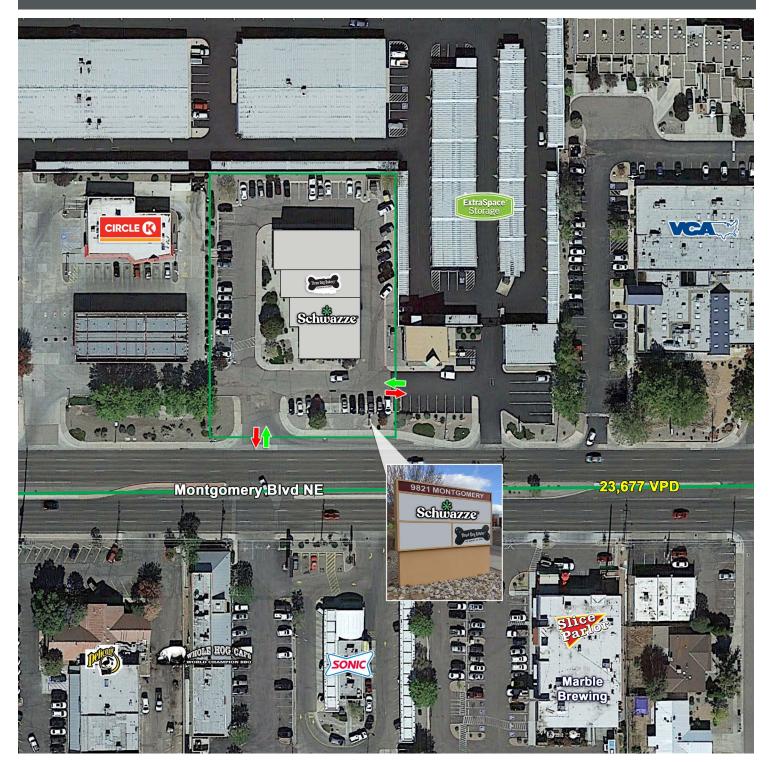

### **PROPERTY HIGHLIGHTS**

- End cap Space
- Retail ready space
- Left in/Left out access
- High-income area

### **TRAFFIC COUNT**

Montgomery Blvd: 23,677 VPD Eubank Blvd: 33,048 VPD (Sites USA 2022)

### **PROPERTY OVERVIEW**

9821 Montgomery is the HOTTEST restaurant property available in Albuquerque's NE Heights. The property is highly prominent to the over 30,000 VPD on Montgomery Blvd. and is the endcap space with left in/left out access. Parking is abundant at over 8.3:1,000 parking spots available. This property is READY for a new retailer in one of ABQ's most exclusive markets.