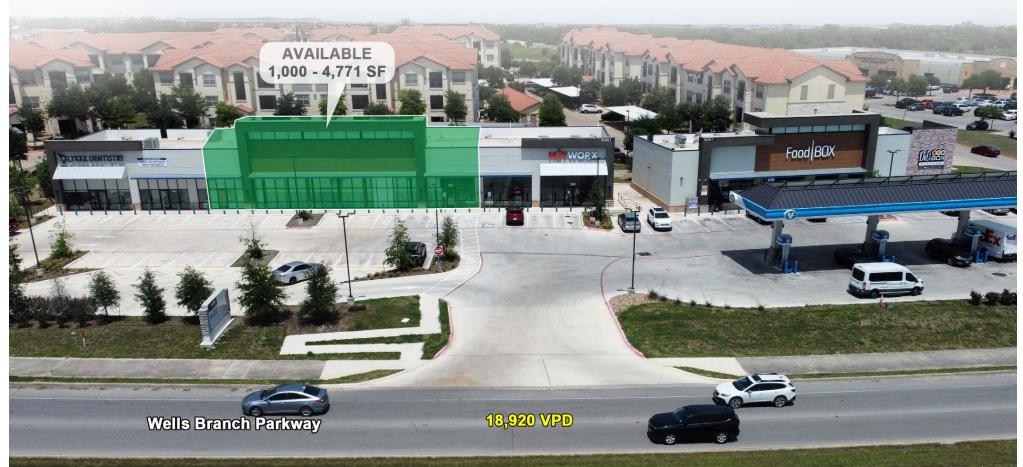

# **WELLS BRANCH STATION**

NWQ WELLS BRANCH & HEATHERWILDE 200 East Wells Branch Parkway Pflugerville, TX 78660

FOR

LEASE

VIEW ON VIEW ON

**AVAILABLE** 1,000-4,771 SF RATE \$35.00 PSF NNN NNNs\* \$10.00 \* Estimate provided by Landlord and subject to change

### **PROPERTY HIGHLIGHTS**

- 2nd Gen. veterinarian space
- New construction perfect for retail, daycare center, medical, urgent care, dollar store
- Surrounded by housing in every direction
- Large employment nodes to the north, south & west