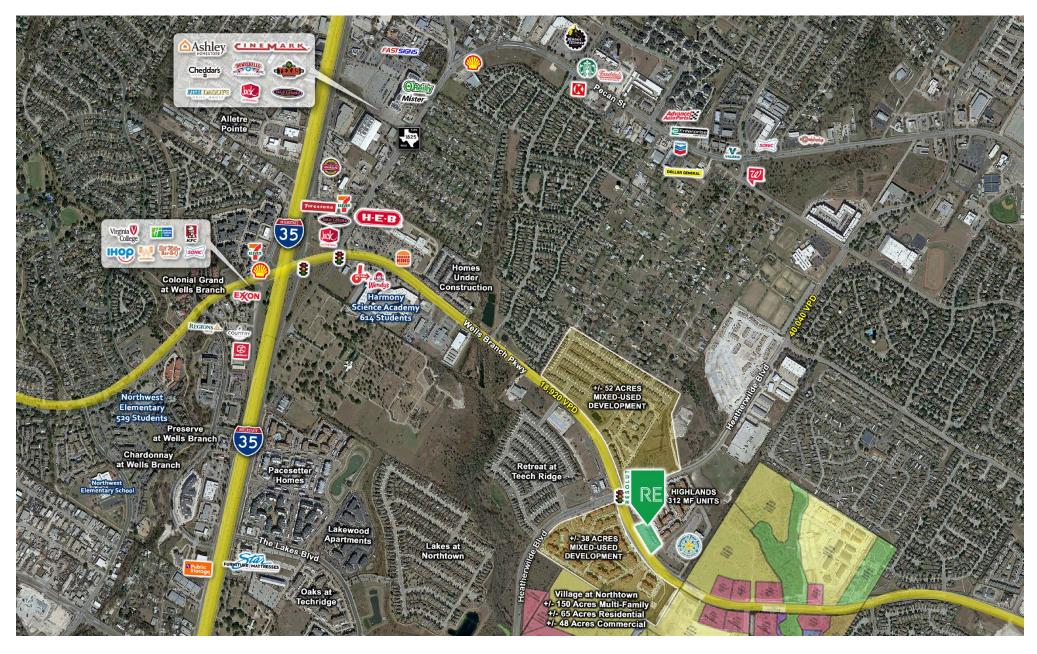

### AREA TRAFFIC GENERATORS

## **DEMOGRAPHIC SNAPSHOT 2023**

**\$112,428.00 AVG HH INCOME** 3-MILE RADIUS

52,904 DAYTIME POPULATION 3-MILE RADIUS TRAFFIC COUNTS S Heatherwild Blvd: 40,040 VPD (CoStar 2022)

The information contained herein was obtained from sources deemed reliable; however, RESOLUT RE makes no guaranties, warranties or representations to the completeness or accuracy thereof. The presentation of this real estate information is subject to errors; omissions; change of price; prior sale or lease; or withdrawal without notice. RESOLUT RE, which provides real estate brokerage services, is a division of Reliance Retail, LLC, a Texas Limited Liability Company.