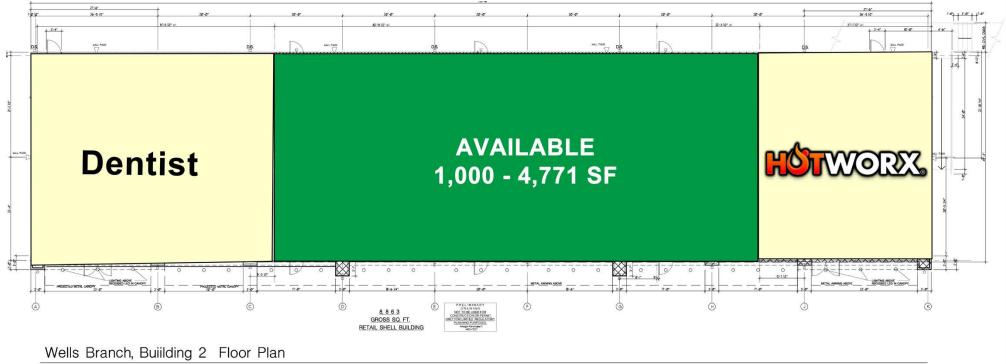

# **WELLS BRANCH STATION**

NWQ WELLS BRANCH & HEATHERWILDE 200 East Wells Branch Parkway Pflugerville, TX 78660

FOR

LEASE

VIEW ON VIEW ON

**AVAILABLE** 1,000-4,771 SF RATE \$35.00 PSF NNN NNNs\* \$10.00 \* Estimate provided by Landlord and subject to change

### **PROPERTY HIGHLIGHTS**

- 2nd Gen. veterinarian space
- New construction perfect for retail, daycare center, medical, urgent care, dollar store
- Surrounded by housing in every direction
- Large employment nodes to the north, south & west