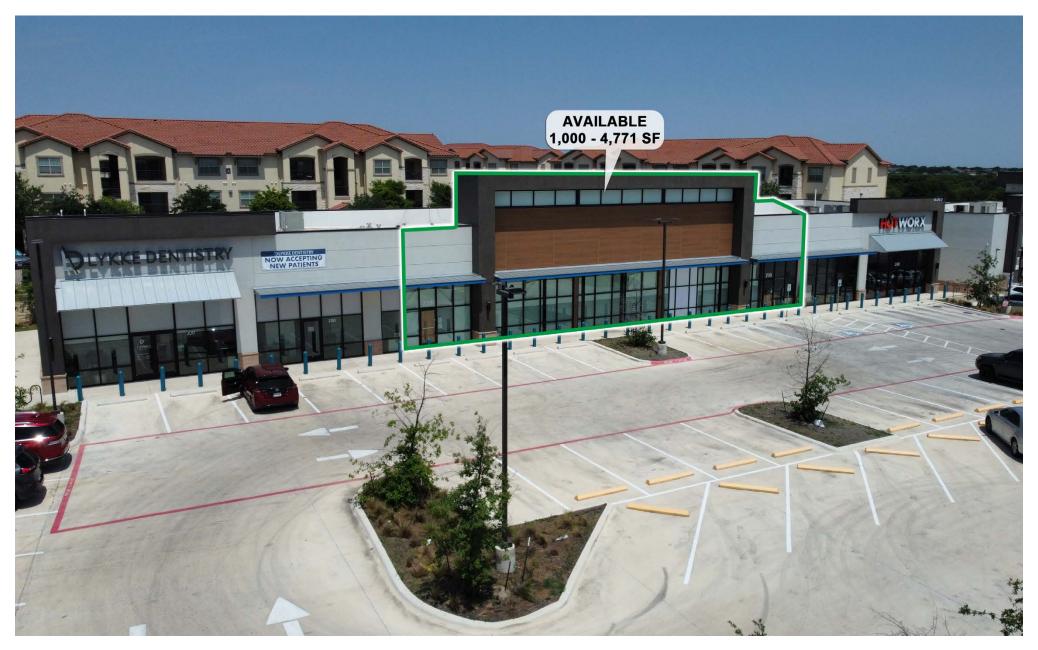

# **WELLS BRANCH STATION**

NWQ WELLS BRANCH & HEATHERWILDE 200 East Wells Branch Parkway Pflugerville, TX 78660

FOR

LEASE

VIEW ON VIEW ON

**AVAILABLE** 1,000-4,771 SF RATE \$35.00 PSF NNN NNNs\* \$10.00 \* Estimate provided by Landlord and subject to change

### **PROPERTY HIGHLIGHTS**

- 2nd Gen. veterinarian space
- New construction perfect for retail, daycare center, medical, urgent care, dollar store
- Surrounded by housing in every direction
- Large employment nodes to the north, south & west