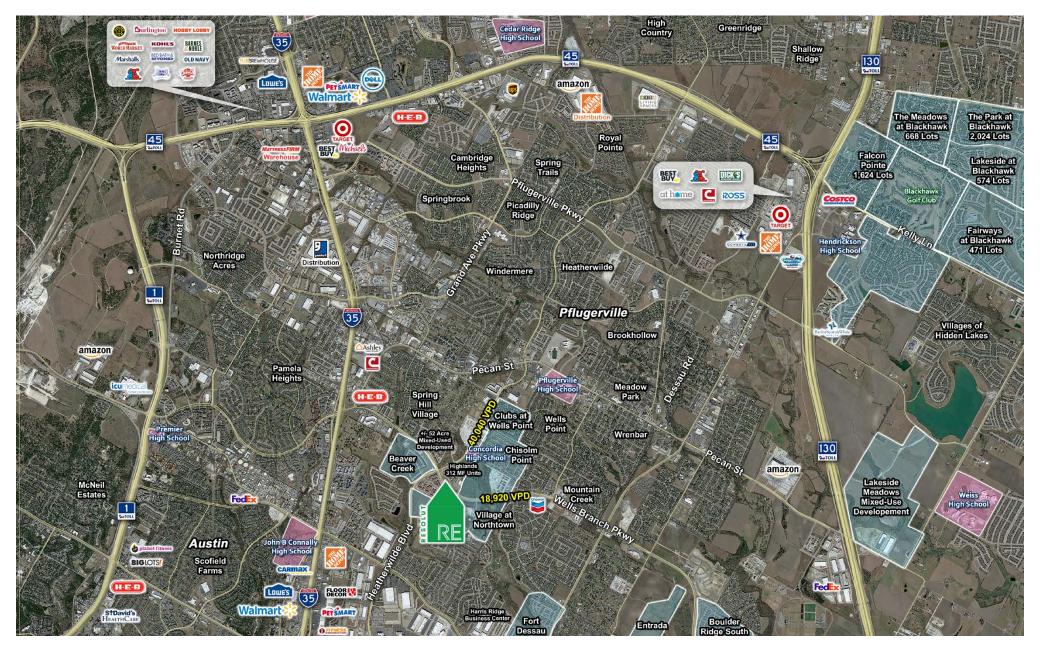

### AREA TRAFFIC GENERATORS

## **DEMOGRAPHIC SNAPSHOT 2023**

**\$112,428.00 AVG HH INCOME** 3-MILE RADIUS

52,904 DAYTIME POPULATION 3-MILE RADIUS TRAFFIC COUNTS S Heatherwild Blvd: 40,040 VPD (CoStar 2022)

The information contained herein was obtained from sources deemed reliable; however, RESOLUT RE makes no guaranties, warranties or representations to the completeness or accuracy thereof. The presentation of this real estate information is subject to errors; omissions; change of price; prior sale or lease; or withdrawal without notice. RESOLUT RE, which provides real estate brokerage services, is a division of Reliance Retail, LLC, a Texas Limited Liability Company.