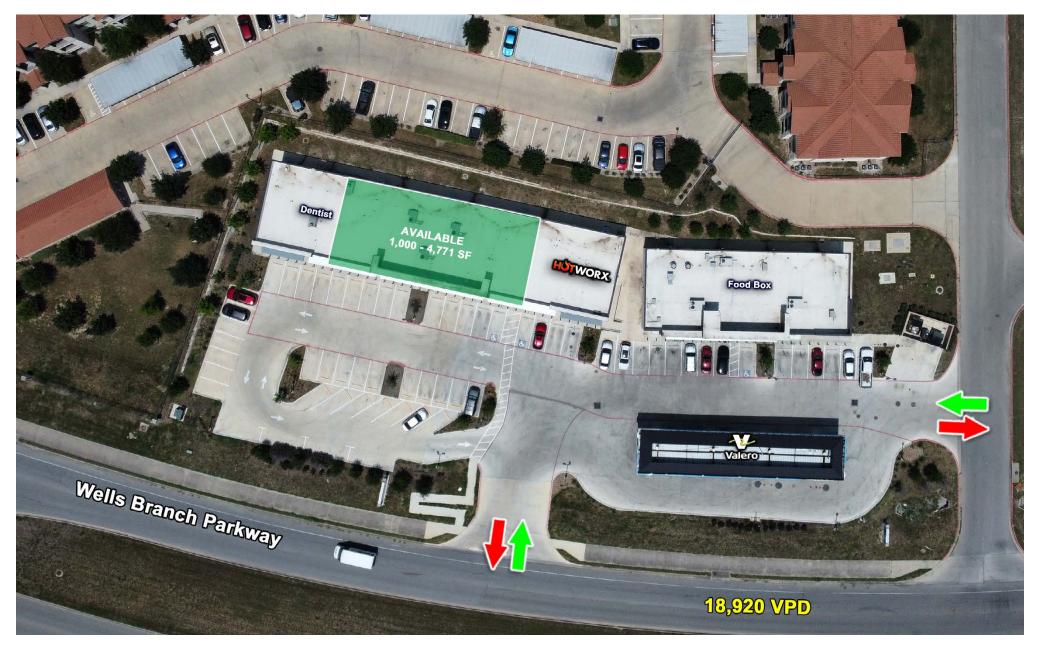

# **WELLS BRANCH STATION**

NWQ WELLS BRANCH & HEATHERWILDE 200 East Wells Branch Parkway Pflugerville, TX 78660

FOR

LEASE

VIEW ON VIEW ON

**AVAILABLE** 1,000-4,771 SF RATE \$35.00 PSF NNN NNNs\* \$10.00 \* Estimate provided by Landlord and subject to change

### **PROPERTY HIGHLIGHTS**

- 2nd Gen. veterinarian space
- New construction perfect for retail, daycare center, medical, urgent care, dollar store
- Surrounded by housing in every direction
- Large employment nodes to the north, south & west