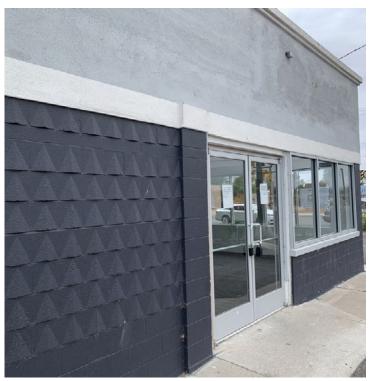

### **PROPERTY HIGHLIGHTS**

- Ideal-Sized Freestanding Building
- High Visibility & Traffic
- Massive Building Signage Opportunities
- Access from Bridge & Sunset
- Located at the Historic "5 Points" Intersection
- Former Wireless Store
- Rare existing South Valley retail opportunity

### **PROPERTY OVERVIEW**

1448 Bridge is a billboard; a freestanding retail building that the surrounding population traveling along Bridge Blvd are unable to miss. And with this property being at the intersection of the "5 Points", customers are bound to see this building each time they come to a red light. Great looking property with ideal building signage make this an easy decision for the next business wanting to come here.