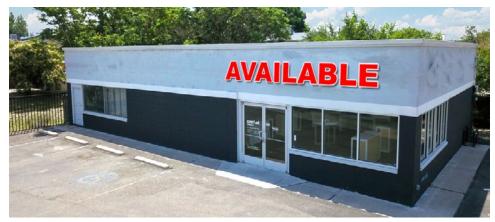

### **PROPERTY OVERVIEW**

1448 Bridge is a billboard; a freestanding retail building that the surrounding population traveling along Bridge Blvd are unable to miss. And with this property being at the intersection of the "5 Points", customers are bound to see this building each time they come to a red light. Great looking property with ideal building signage make this an easy decision for the next business wanting to come here.

### **PROPERTY HIGHLIGHTS**

- Ideal-Sized Freestanding Building
- High Visibility & Traffic
- Massive Building Signage Opportunities
- Access from Bridge & Sunset
- Located at the Historic "5 Points" Intersection
- Former Wireless Store
- Rare existing South Valley retail opportunity