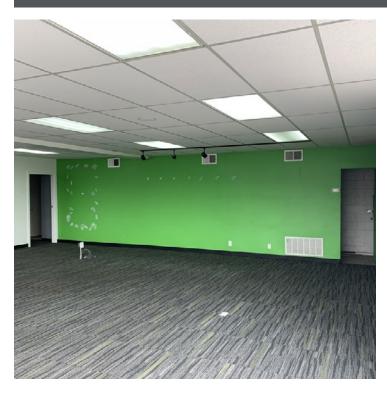

#### **AVAILABLE SPACE**

2,004 SF

### **PROPERTY OVERVIEW**

Available SF: 2,004 SF Lot Size: 0.15 Acres

Ceiling Height: 12'

 Parking:
 8 Spaces

 Power:
 120/230 V, 1

Phase, 200 Amp

Build-Out: Wireless Stove/

General Retail