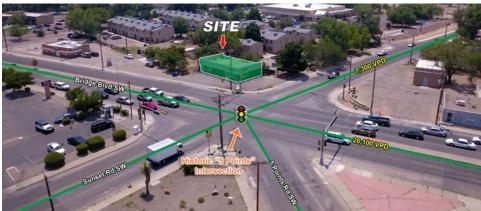

### **LOCATION OVERVIEW**

This freestanding retail building is located at one of the most historic signalized intersections in Albuquerque, coined The Five Points. Bridge Blvd is a popular thoroughfare connecting the South Valley to I-25 and this property is perfectly positioned to cater to these commuters. Over 33,000 cars per day here in this prime South Valley location.

### TRAFFIC COUNT

Bridge Blvd SW: 23,265 VPD Sunset Rd SW: 7,300 VPD (STDB 2022)