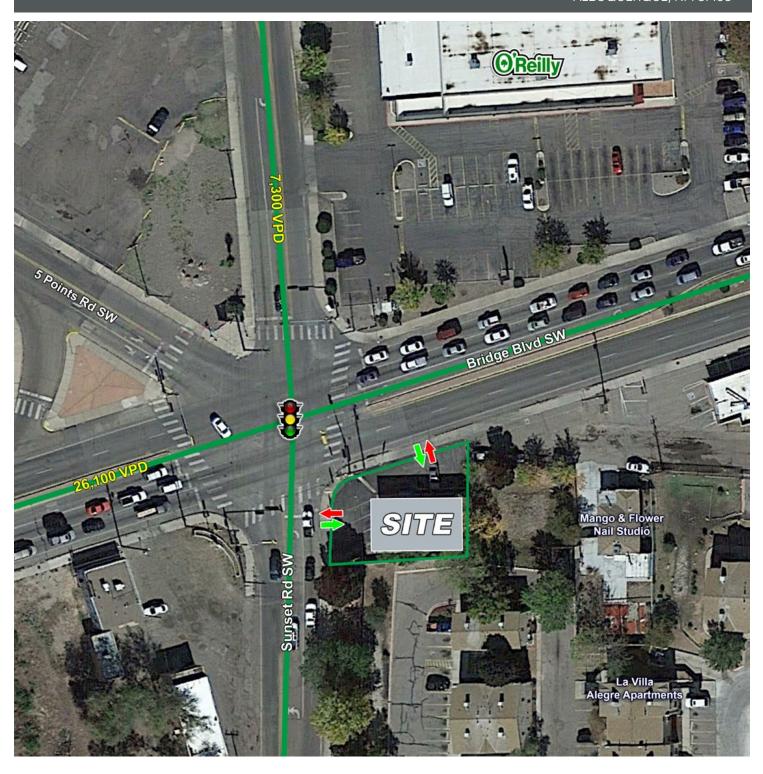

### TRAFFIC COUNT

Bridge Blvd SW: 23,265 VPD Sunset Rd SW: 7,300 VPD (STDB 2022)

#### **AREA TRAFFIC GENERATORS**

Austin Tidwell, CCIM atidwell@resolutre.com 505.337.0777

Daniel Kearney dkearner@resolutre.com 505.337.0777

Rob Powell, CCIM rpowell@resolutre.com 505.337.0777 www.resolutre.com

### **PROPERTY OVERVIEW**

1448 Bridge is a billboard; a freestanding retail building that the surrounding population traveling along Bridge Blvd are unable to miss. And with this property being at the intersection of the "5 Points", customers are bound to see this building each time they come to a red light. Great looking property with ideal building signage make this an easy decision for the next business wanting to come here.

### **LOCATION OVERVIEW**

This freestanding retail building is located at one of the most historic signalized intersections in Albuquerque, coined The Five Points. Bridge Blvd is a popular thoroughfare connecting the South Valley to I-25 and this property is perfectly positioned to cater to these commuters. Over 33,000 cars per day here in this prime South Valley location.