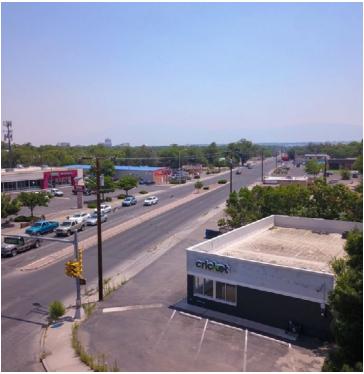

### **PROPERTY OVERVIEW**

1448 Bridge is a billboard; a freestanding retail building that the surrounding population traveling along Bridge Blvd are unable to miss. And with this property being at the intersection of the "5 Points", customers are bound to see this building each time they come to a red light. Great looking property with ideal building signage make this an easy decision for the next business wanting to come here.

### **LOCATION OVERVIEW**

This freestanding retail building is located at one of the most historic signalized intersections in Albuquerque, coined The Five Points. Bridge Blvd is a popular thoroughfare connecting the South Valley to I-25 and this property is perfectly positioned to cater to these commuters. Over 33,000 cars per day here in this prime South Valley location.