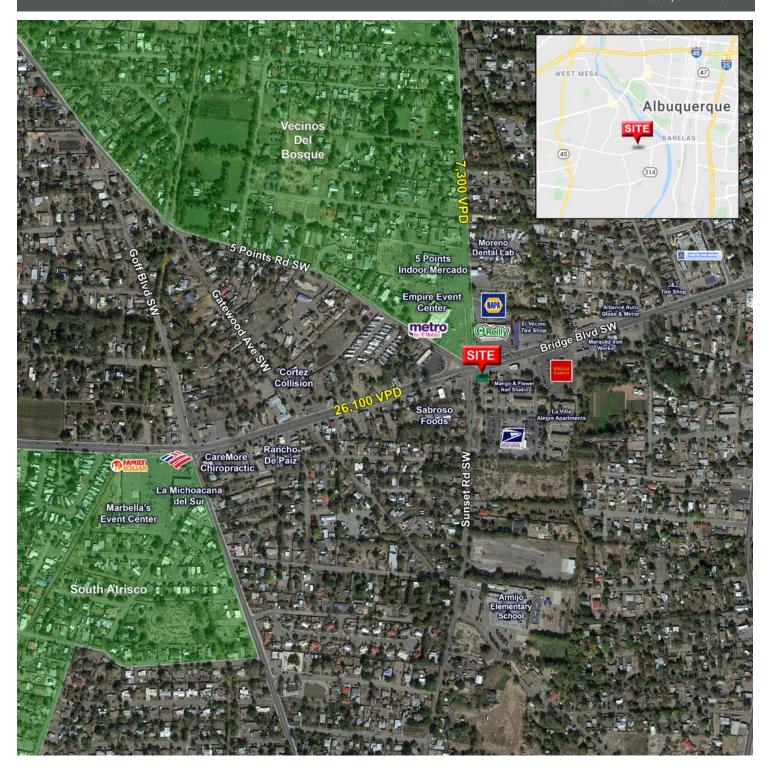

### TRAFFIC COUNT

Bridge Blvd SW: 23,265 VPD Sunset Rd SW: 7,300 VPD (STDB 2022)

#### **AREA TRAFFIC GENERATORS**

Austin Tidwell, CCIM atidwell@resolutre.com 505.337.0777

Daniel Kearney dkearner@resolutre.com 505.337.0777

Rob Powell, CCIM rpowell@resolutre.com 505.337.0777 www.resolutre.com

### **PROPERTY OVERVIEW**

1448 Bridge is a billboard; a freestanding retail building that the surrounding population traveling along Bridge Blvd are unable to miss. And with this property being at the intersection of the "5 Points", customers are bound to see this building each time they come to a red light. Great looking property with ideal building signage make this an easy decision for the next business wanting to come here.

### **LOCATION OVERVIEW**

This freestanding retail building is located at one of the most historic signalized intersections in Albuquerque, coined The Five Points. Bridge Blvd is a popular thoroughfare connecting the South Valley to I-25 and this property is perfectly positioned to cater to these commuters. Over 33,000 cars per day here in this prime South Valley location.

SEC BRIDGE BLVD & SUNSET RD 1448 BRIDGE BLVD SW ALBUQUERQUE, NM 87105

Austin Tidwell, CCIM atidwell@resolutre.com 505.337.0777

Daniel Kearney dkearner@resolutre.com 505.337.0777

Rob Powell, CCIM rpowell@resolutre.com 505.337.0777 www.resolutre.com