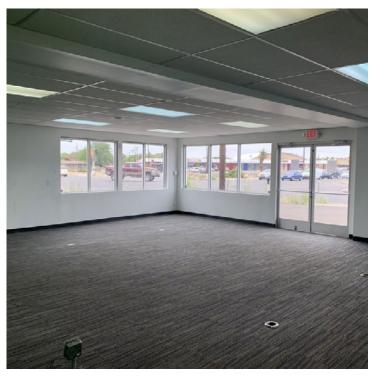

#### **AVAILABLE SPACE**

2,004 SF

### **PROPERTY OVERVIEW**

Available SF: 2,004 SF Lot Size: 0.15 Acres

Ceiling Height: 12'

 Parking:
 8 Spaces

 Power:
 120/230 V, 1

Phase, 200 Amp

Build-Out: Wireless Stove/

General Retail