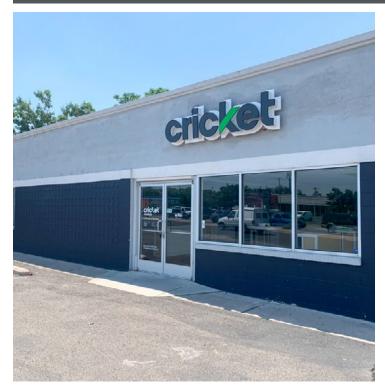

### **PROPERTY HIGHLIGHTS**

- Ideal-Sized Freestanding Building
- High Visibility & Traffic
- Massive Building Signage Opportunities
- Access from Bridge & Sunset
- Located at the Historic "5 Points" Intersection
- Former Wireless Store
- Rare existing South Valley retail opportunity

### **PROPERTY OVERVIEW**

1448 Bridge is a billboard; a freestanding retail building that the surrounding population traveling along Bridge Blvd are unable to miss. And with this property being at the intersection of the "5 Points", customers are bound to see this building each time they come to a red light. Great looking property with ideal building signage make this an easy decision for the next business wanting to come here.