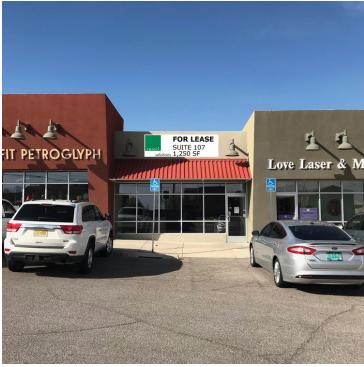

#### **AVAILABLE SPACE**

**Fully Leased** 

### **OFFERING SUMMARY**

Available SF: Fully Leased

Lease Rate: N/A

Lot Size: 0.98 Acres

Year Built: 2011

Building Size: 9,952 SF

Zoning: NR- C

Submarket: Cottonwood

## **PROPERTY OVERVIEW**

9101 High Assets Way NW is a 10,000 square foot high end retail strip center in the desirable Cottonwood submarket. This center was built in 2011 and features a beautiful façade that stands out from the crowd. Only 1,250 square feet remain vacant as the rest of the building has been built-out from shell condition for strong local tenants. Although desirable, an issue on the westside is the lack of affordable second generation retail space available. This is a great opportunity that will not last long as it is ready to lease for a new tenant.