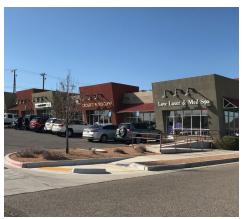

## **PROPERTY OVERVIEW**

9101 High Assets Way NW is a 10,000 square foot high end retail strip center in the desirable Cottonwood submarket. This center was built in 2011 and features a beautiful façade that stands out from the crowd. Only 1,250 square feet remain vacant as the rest of the building has been built-out from shell condition for strong local tenants. Although desirable, an issue on the westside is the lack of affordable second generation retail space available. This is a great opportunity that will not last long as it is ready to lease for a new tenant.

#### **LOCATION OVERVIEW**

Located in the new and growing Cottonwood submarket near the busy intersection of Paseo del Norte Blvd and Eagle Ranch Rd. This submarket is serviced by the regional power center: Cottonwood Mall. This area is surrounded by the largest retail and restaurant brands and the construction is fairly new.