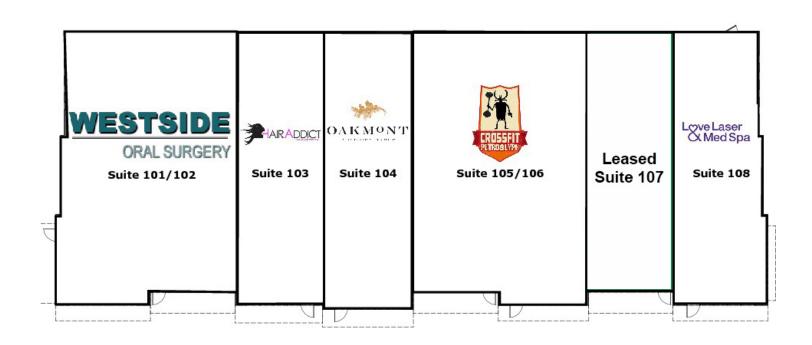

#### **AVAILABLE SPACE**

**Fully Leased** 

### **OFFERING SUMMARY**

Available SF: Fully Leased

Lease Rate: N/A

Lot Size: 0.98 Acres

Year Built: 2011

Building Size: 9,952 SF

Zoning: NR- C

Submarket: Cottonwood

## **PROPERTY OVERVIEW**

9101 High Assets Way NW is a 10,000 square foot high end retail strip center in the desirable Cottonwood submarket. This center was built in 2011 and features a beautiful façade that stands out from the crowd. Only 1,250 square feet remain vacant as the rest of the building has been built-out from shell condition for strong local tenants. Although desirable, an issue on the westside is the lack of affordable second generation retail space available. This is a great opportunity that will not last long as it is ready to lease for a new tenant.

#### **AVAILABLE SPACES**

SPACE LEASE RATE SIZE (SF)

Daniel Kearney dkearney@resolutre.com 505.337.0777

Austin Tidwell atidwell@resolutre.com

Rob Powell rpowell@resolutre.com

www.resolutre.com

The information contained herein was obtained from sources deemed reliable; however, RESOLUT RE makes no guaranties, warranties or representations to the completeness or accuracy thereof. The presentation of this real estate information is subject to errors; omissions; change of price; prior sale or lease; or withdrawal without notice. RESOLUT RE, which provides real estate brokerage services, is a division of Reliance Retail, LLC, a Texas Limited Liability Company.