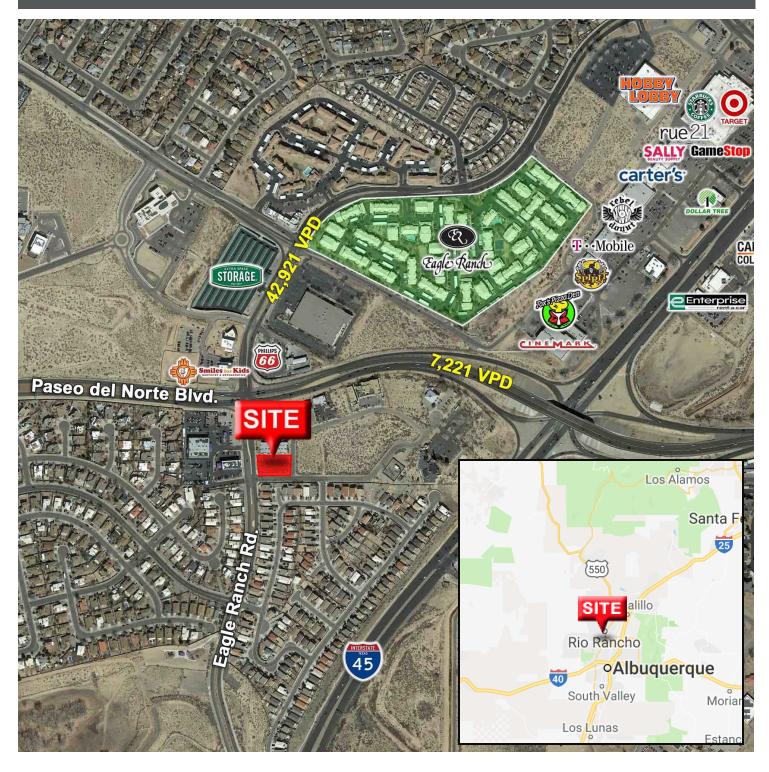

# TRAFFIC COUNT

Eagle Ranch Rd: 7,221 VPD

(MRCOG 2016)

Paseo del Norte Blvd: 42,921 VPD

(MRCOG 2016)

# **AREA TRAFFIC GENERATORS**

Daniel Kearney

dkearney@resolutre.com

505.337.0777

Austin Tidwell

atidwell@resolutre.com

**Rob Powell** 

rpowell@resolutre.com