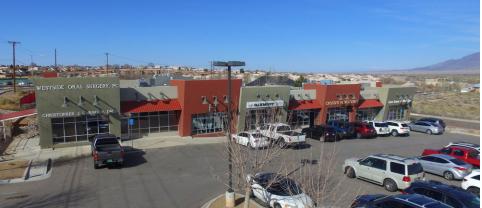

## **PROPERTY OVERVIEW**

9101 High Assets Way NW is a 10,000 square foot high end retail strip center in the desirable Cottonwood submarket. This center was built in 2011 and features a beautiful façade that stands out from the crowd. Only 1,250 square feet remain vacant as the rest of the building has been built-out from shell condition for strong local tenants. Although desirable, an issue on the westside is the lack of affordable second generation retail space available. This is a great opportunity that will not last long as it is ready to lease for a new tenant.

#### **LOCATION OVERVIEW**

Located in the new and growing Cottonwood submarket near the busy intersection of Paseo del Norte Blvd and Eagle Ranch Rd. This submarket is serviced by the regional power center: Cottonwood Mall. This area is surrounded by the largest retail and restaurant brands and the construction is fairly new.