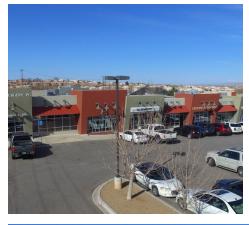

## **PROPERTY OVERVIEW**

9101 High Assets Way NW is a 10,000 square foot high end retail strip center in the desirable Cottonwood submarket. This center was built in 2011 and features a beautiful façade that stands out from the crowd. Only 1,250 square feet remain vacant as the rest of the building has been built-out from shell condition for strong local tenants. Although desirable, an issue on the westside is the lack of affordable second generation retail space available. This is a great opportunity that will not last long as it is ready to lease for a new tenant.

#### **LOCATION OVERVIEW**

Located in the new and growing Cottonwood submarket near the busy intersection of Paseo del Norte Blvd and Eagle Ranch Rd. This submarket is serviced by the regional power center: Cottonwood Mall. This area is surrounded by the largest retail and restaurant brands and the construction is fairly new.