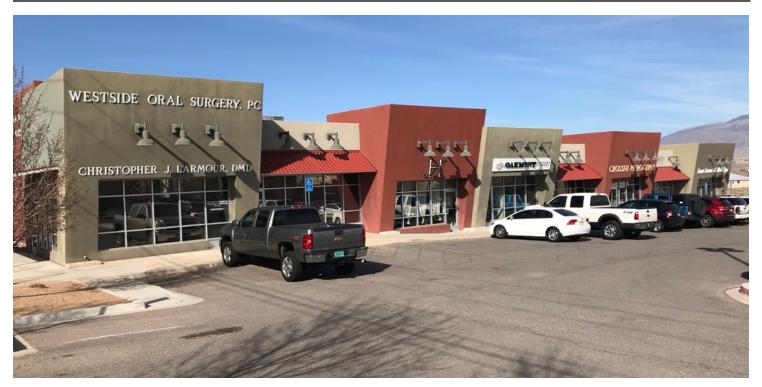

## **PROPERTY OVERVIEW**

9101 High Assets Way NW is a 10,000 square foot high end retail strip center in the desirable Cottonwood submarket. This center was built in 2011 and features a beautiful façade that stands out from the crowd. Only 1,250 square feet remain vacant as the rest of the building has been built-out from shell condition for strong local tenants. Although desirable, an issue on the westside is the lack of affordable second generation retail space available. This is a great opportunity that will not last long as it is ready to lease for a new tenant.

#### **LOCATION OVERVIEW**

Located in the new and growing Cottonwood submarket near the busy intersection of Paseo del Norte Blvd and Eagle Ranch Rd. This submarket is serviced by the regional power center: Cottonwood Mall. This area is surrounded by the largest retail and restaurant brands and the construction is fairly new.