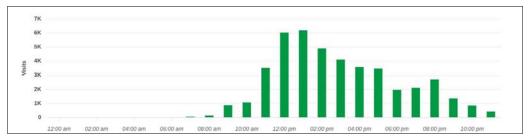

#### **DEMOGRAPHIC SNAPSHOT 2023**

101,894 POPULATION 3-MILE RADIUS

\$83,513.00 AVG HH INCOME 3-MILE RADIUS

**147,167 DAYTIME POPULATION**3-MILE RADIUS

TRAFFIC COUNTS

Carlisle Blvd: 24,862 VPD Claremont: 2,785 VPD (Sites USA 2023)