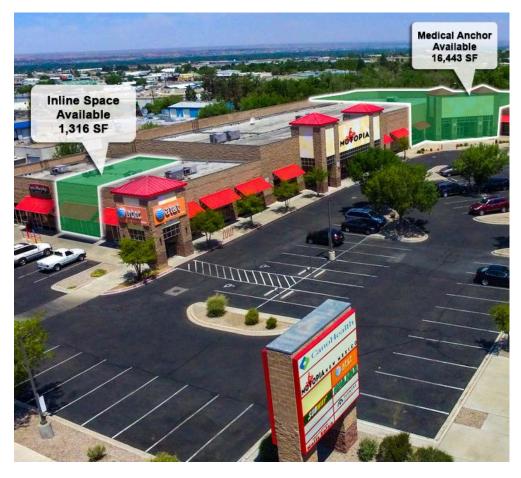

# **SHOPS AT CARLISLE**

NWQ CARLISLE BLVD AND CLAREMONT AVE 2839 CARLISLE BLVD NE, ALBUQUERQUE, NM 87110

**FOR LEASE** 

**AVAILABLE SPACE**Medical Anchor - 16,443 SF
Inline Space - 1,316 SF

**RATE**See Advisor

#### **PROPERTY HIGHLIGHTS**

- State of the Art medical space available, \$3.5MM buildout in 2022
- Adjacent to a top performing grocer \$49,400,000.00
- Anchored by Motopia NM (Triumph Motorcycles)
- Tenant improvement allowance is negotiable
- Pylon signage on both Carlisle and Claremont
- 1/2 mile away from I-40 & Carlisle exit
- Join Cano Health, Triumph Motopia, AT&T, Subway, Papa Murphy's, McDonald's, Farmer's and AutoZone
- Attractive construction and monument signage

In addition to the Medical Jr. Anchor suite, we have an in-line retail suite for lease. Suite 120 is a smaller in-line suite that has AT&T, Subway, and Papa Murphys as co-tenants and is highly visible to the Walmart Super Center.