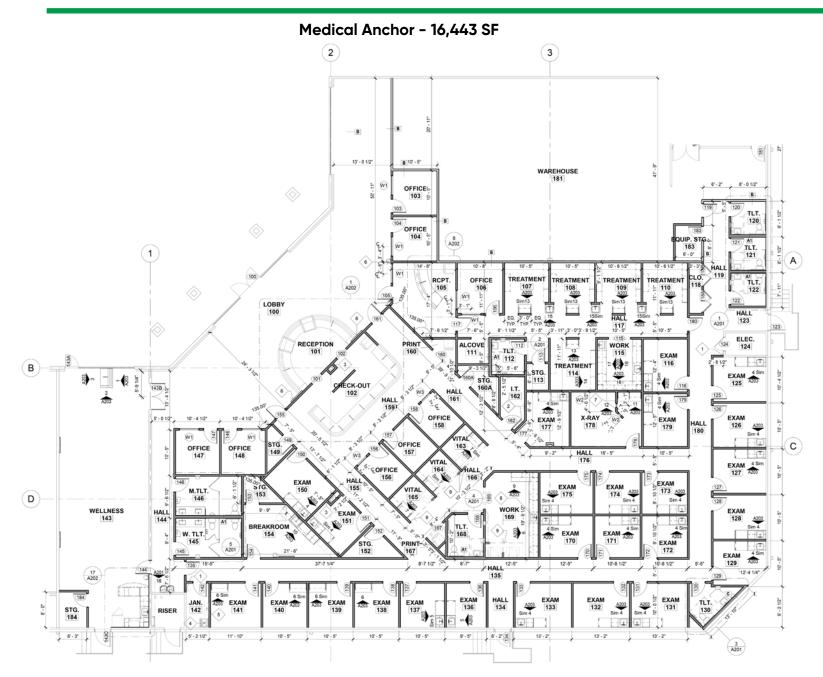

#### PROPERTY OVERVIEW

The Shops at Carlisle has been nearly 100% leased for the previous 2 years, but due to the Bankruptcy of Cano Medical, we now have a turn-key medical office suite available. This exceptional suite seamlessly merges prime retail real estate with a state-of-the-art, full medical/urgent care/dental buildout, setting the stage for a myriad of possibilities in the healthcare industry. The previous tenant spent in excess of \$3.5MM on this buildout, and it shows. From the moment you enter, the expansive reception area welcomes patients with a calming and modern ambiance, setting the tone for a positive healthcare experience. The space has over 32 exam/treatment rooms, 8 private offices, vitals area, wellness studio, and back storage warehouse. The layout promotes a seamless flow from check-in to treatment, fostering an environment that prioritizes both efficiency and compassion.

**Lot Size:** 0.48 Acres

**Available SF:** 1,316 SF - 16,443 SF

Year Built: 2000

**Zoning:** MX-M (C-2) **Submarket:** NE Heights

**Space Type:** 2nd Gen Medical & Retail