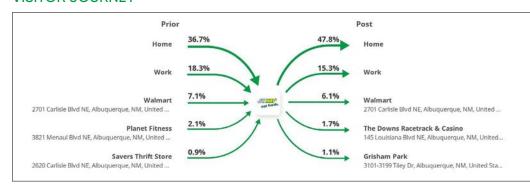

| 7.2      | 8.2      | 11.5      |
| ©2024, Sites USA, Chandler, Arizona, 480-491-1112 Demographic Source: Applied Geographic Solutions 11/2023, TiGER Geographic Solutions 11/2023, TiGER Geographic Solutions 11/2023, TiGER Geographic Solutions of the second state of the second state of the second |          | irranty. | page 1 of |



#### **METRICS**

| Visits   | 30.4K | Visit Frequency | 1.57   |
|----------|-------|-----------------|--------|
| Visitors | 19.4K | Avg. Dwell Time | 27 min |

### **HOURLY VISITS**



#### # OF VISITS



#### **VISITOR JOURNEY**



Show by: | Feb 1st, 2023 - Jan 31st, 2024 Data provided by Placer Labs Inc. (www.placer.ai)