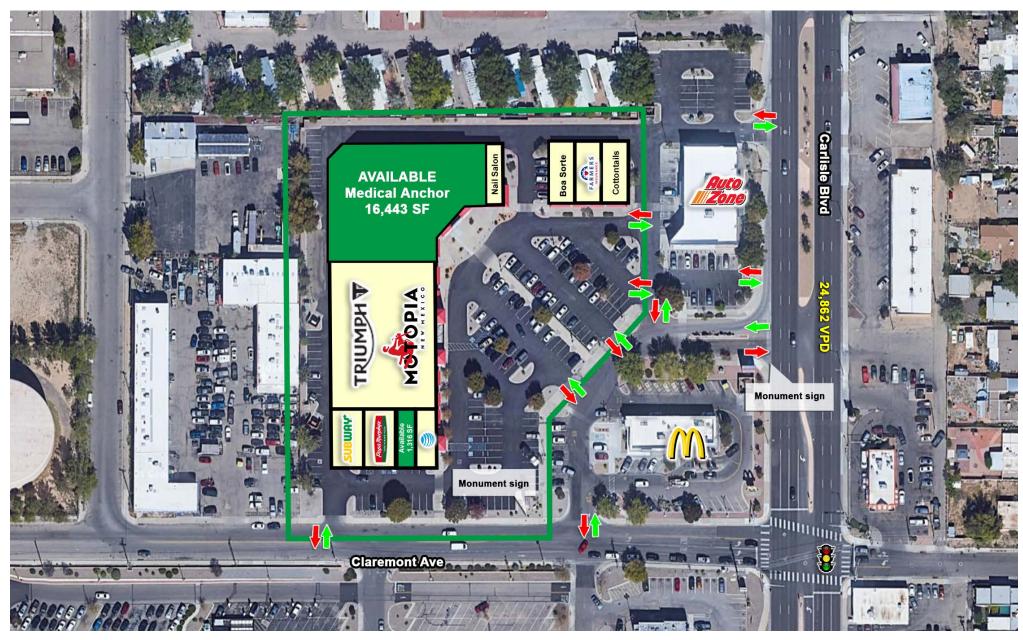

# **SHOPS AT CARLISLE**

NWQ CARLISLE BLVD AND CLAREMONT AVE 2839 CARLISLE BLVD NE, ALBUQUERQUE, NM 87110

**FOR LEASE** 

**AVAILABLE SPACE**Medical Anchor - 16,443 SF
Inline Space - 1,316 SF

**RATE**See Advisor

#### **PROPERTY HIGHLIGHTS**

- State of the Art medical space available, \$3.5MM buildout in 2022
- Adjacent to a top performing grocer \$49,400,000.00
- Anchored by Motopia NM (Triumph Motorcycles)
- Tenant improvement allowance is negotiable
- Pylon signage on both Carlisle and Claremont
- 1/2 mile away from I-40 & Carlisle exit
- Join Cano Health, Triumph Motopia, AT&T, Subway, Papa Murphy's, McDonald's, Farmer's and AutoZone
- Attractive construction and monument signage

In addition to the Medical Jr. Anchor suite, we have an in-line retail suite for lease. Suite 120 is a smaller in-line suite that has AT&T, Subway, and Papa Murphys as co-tenants and is highly visible to the Walmart Super Center.

#### **LOCATION OVERVIEW**

Located adjacent to one of the highest performing Walmart's in the state of New Mexico with sales of \$49,400,000.00 and a high performing double drive-thru McDonalds with sales of \$3,008,000.00. Located in Midtown just north of the Carlisle and I-40 intersection, this property is highly accessible to all parts of the Albuquerque MSA. Midtown is quickly redeveloping with tenants such as Stone Age Rock Climbing Gym, Calibers, Wyndam, Triumph, and Green Jeans Farmery re-shaping the area.