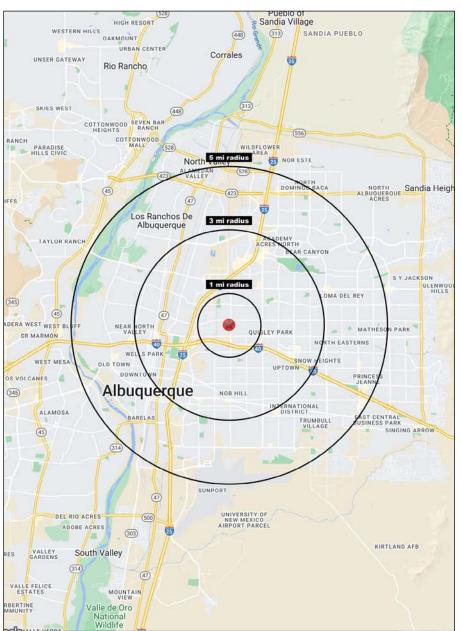

#### **DEMOGRAPHIC SNAPSHOT 2023**

101,894 POPULATION 3-MILE RADIUS

\$83,513.00 AVG HH INCOME 3-MILE RADIUS

**147,167 DAYTIME POPULATION**3-MILE RADIUS

TRAFFIC COUNTS

Carlisle Blvd: 24,862 VPD Claremont: 2,785 VPD (Sites USA 2023)