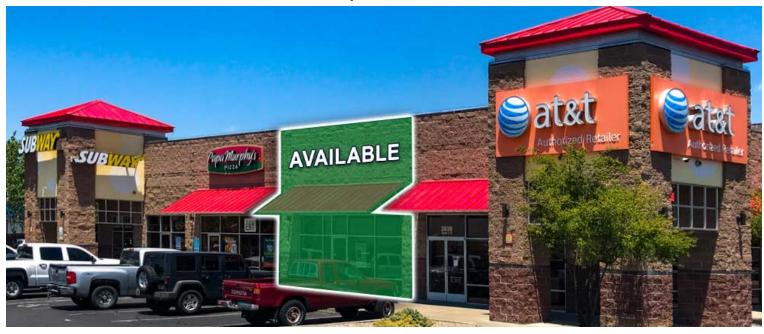

In addition to the Medical Jr. Anchor suite, we have an in-line retail suite for lease. Suite 120 is a smaller in-line suite that has AT&T, Subway, and Papa Murphys as co-tenants and is highly visible to the Walmart Super Center.

### Inline Space - 1,319 SF