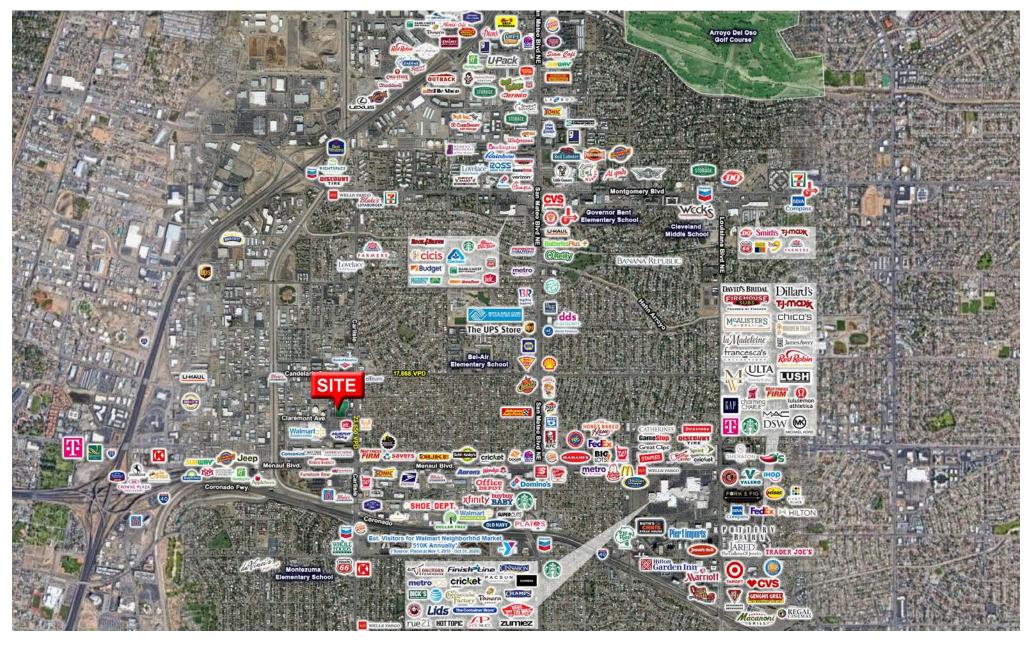

#### **AREA TRAFFIC GENERATORS**

#### **LOCATION OVERVIEW**

Located adjacent to one of the highest performing Walmart's in the state of New Mexico with sales of \$49,400,000.00 and a high performing double drive-thru McDonalds with sales of \$3,008,000.00. Located in Midtown just north of the Carlisle and I-40 intersection, this property is highly accessible to all parts of the Albuquerque MSA. Midtown is quickly redeveloping with tenants such as Stone Age Rock Climbing Gym, Calibers, Wyndam, Triumph, and Green Jeans Farmery re-shaping the area.