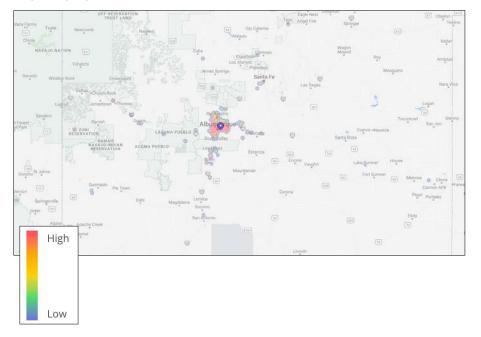

#### **DEMOGRAPHIC SNAPSHOT 2023**

101,894 POPULATION 3-MILE RADIUS

\$83,513.00 AVG HH INCOME 3-MILE RADIUS

**147,167 DAYTIME POPULATION**3-MILE RADIUS

TRAFFIC COUNTS

Carlisle Blvd: 24,862 VPD Claremont: 2,785 VPD (Sites USA 2023)