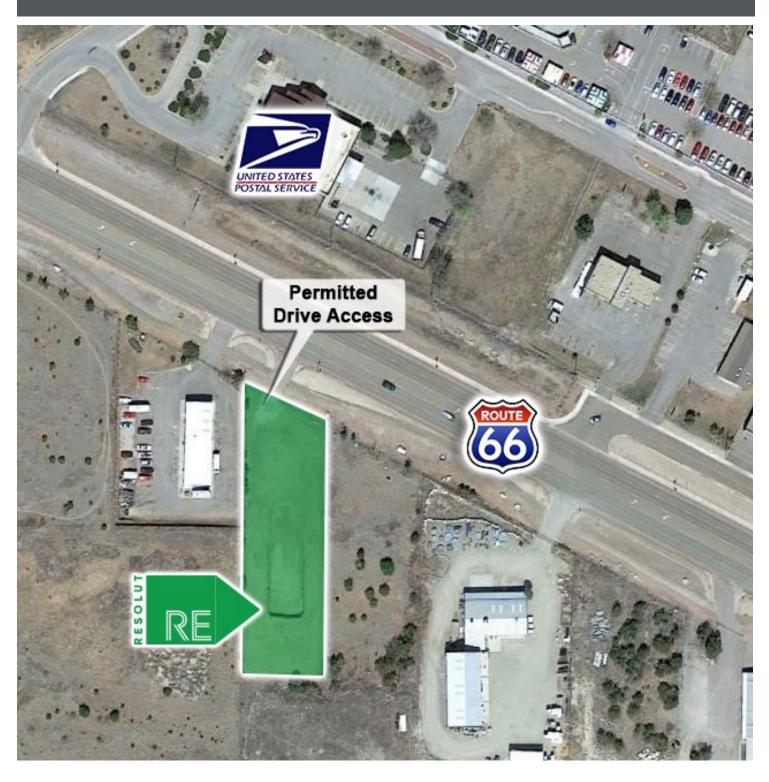

#### **PROPERTY HIGHLIGHTS**

- C2 Zoning
- .75 Acres
- Retail pad ready for immediate development
- Located in prominent retail corridor
- Permitted drive access to NMSR 333