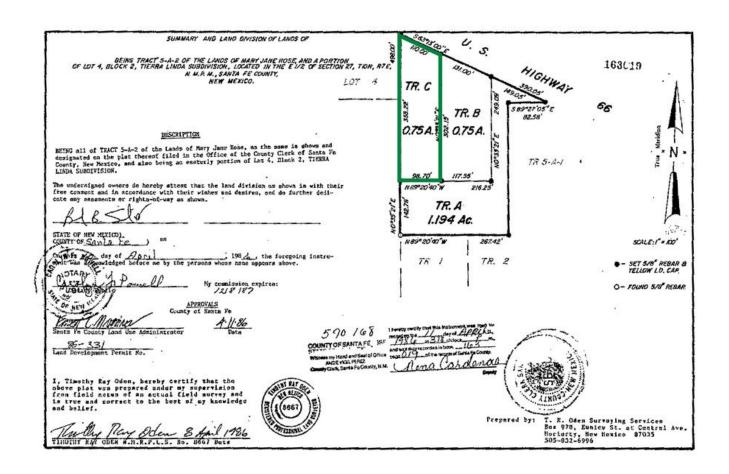

#### **PROPERTY HIGHLIGHTS**

- C2 Zoning
- .75 Acres
- Retail pad ready for immediate development
- Located in prominent retail corridor
- Permitted drive access to NMSR 333