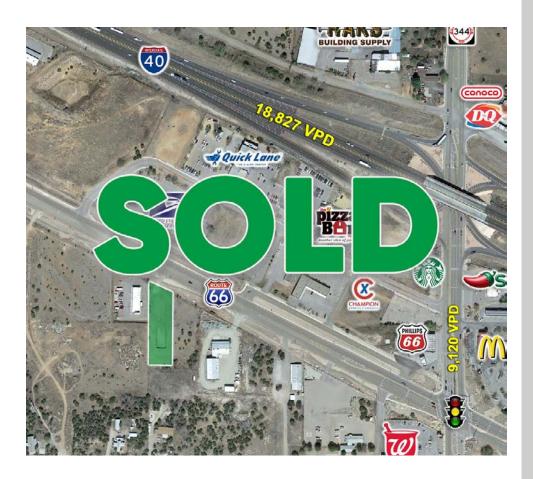

#### **SOLD**

### TRAFFIC COUNT

I-40: 18,827 VPD (Sites USA 2023) HWY 344: 9,120 VPD (Sites USA 2023)