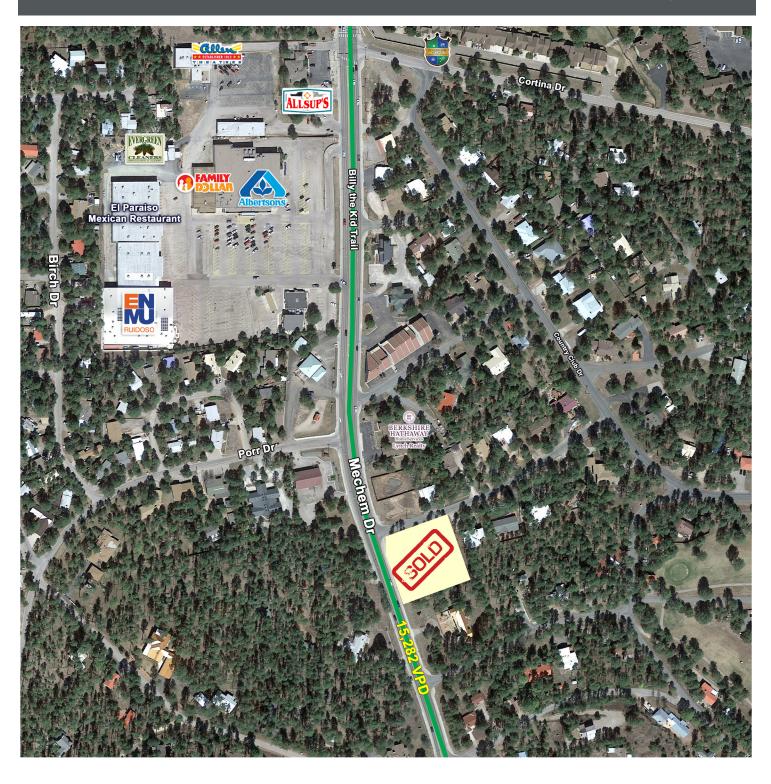

# AFFIC CO

Mechem 32 VPD (CoSte

## RAFFIC GENERATORS

#### **PROPERTY SNAPSHOT**

7,769 2021 POPULATION 3 MILE RADIUS

8,100 2021 DAYTIME POPULATION 3 MILE RADIUS

\$51,674.06 2021 AVERAGE INCOME 3 MILE RADIUS

15,282 VPD MECHAM DR

The information contained herein was obtained from sources deemed reliable; however, RESOLUT RE makes no guaranties, warranties or representations to the completeness or accuracy thereof. The presentation of this real estate information is subject to errors; omissions; change of price; prior sale or lease; or withdrawal without notice. RESOLUT RE, which provides real estate brokerage services, is a division of Reliance Retail, LLC, a Texas Limited Liability Company.